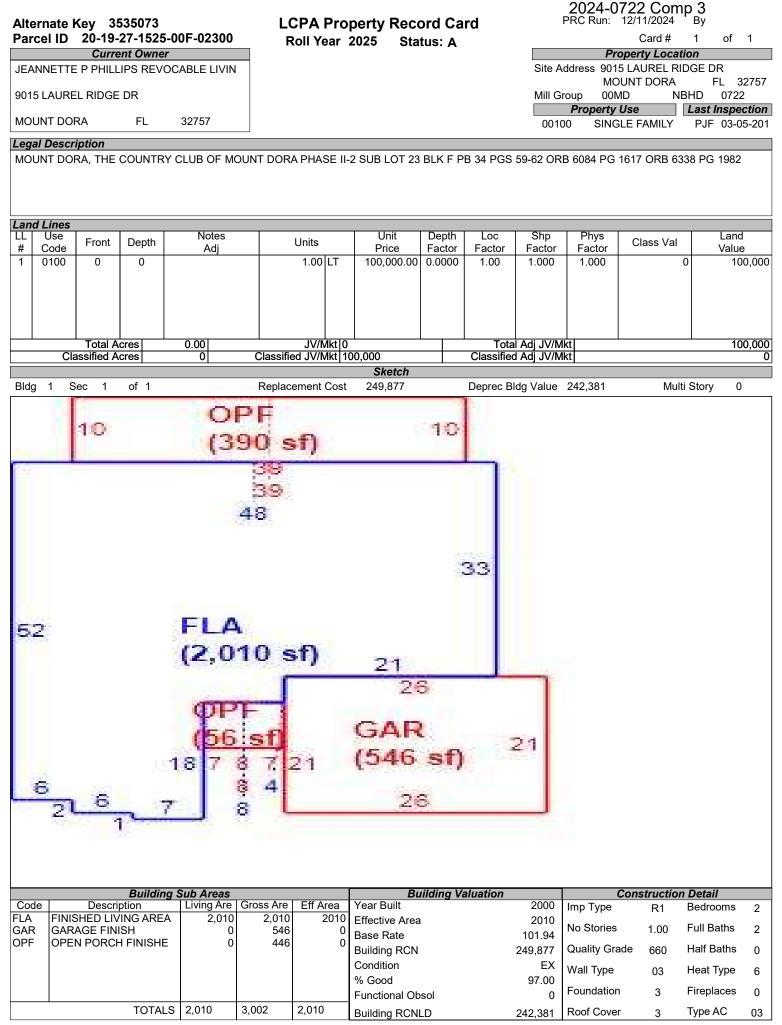

|                                        |                |             | Val          | ue Sumn | nary                    |           |                                 |  |              |                |           |
| Land Value   | Bldg | Value                | Misc                 | Value Mark                             | et Value       | e De        | eferred      | Amt A   | ssd Value               | Cnty Ex A | nty Ex Amt Co Tax Val Sch Tax \ |  |              |                | ous Valu  |
| 100,000      | 252  | 2,562                | 23,                  | 133 37                                 | 5,695          |             | 0            |         | 375695                  | 50,000.0  | 50,000.00 325695 350695         |  |              | 5 3            | 75,695    |



Alternate Key 3535073 Parcel ID 20-19-27-1525-00F-02300

100,000

242,381

15,573

357,954

#### LCPA Property Record Card Roll Year 2025 Status: A

2024-0722 Comp 3 PRC Run: 12/11/2024 By

Card # 1 of 1

|         |                                                |               |             |      |                    | alus. A   |              |          |             |           |  |  |  |  |  |  |  |  |  |  |
|---------|------------------------------------------------|---------------|-------------|------|--------------------|-----------|--------------|----------|-------------|-----------|--|--|--|--|--|--|--|--|--|--|
|         | Miscellaneous Features                         |               |             |      |                    |           |              |          |