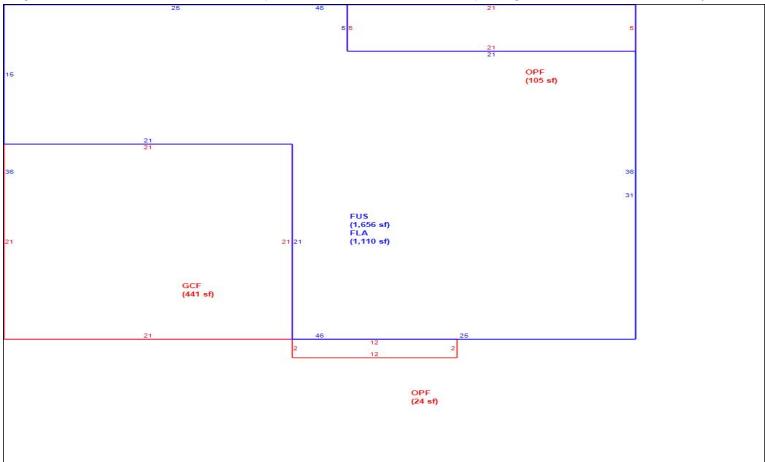

|   |                 |       |           |              |        |       |         |           |         |  |  |  |  |  |        |  |       |        |        |        |        |           |       |
|     | Total Acres 0.00      |        |       | JV/M |   |                 |       |           | ıl Adj JV/Mk |        |       | 131,250 |           |         |  |  |  |  |  |        |  |       |        |        |        |        |           |       |
|     | Classified Acres 0.00 |        |       |      |   | Classified JV/M | kt 13 |           |              |        |       |         | 0         |         |  |  |  |  |  |        |  |       |        |        |        |        |           |       |

Sketch Bldg 1 of 1 324,436 Deprec Bldg Value 314,703 Multi Story 1 Sec 1 Replacement Cost



|      | Building S           | Sub Areas  |           |          | Building Valuation | Cons    | structio      | n Detail |             |    |
|------|----------------------|------------|-----------|----------|--------------------|---------|---------------|----------|-------------|----|
| Code | Description          | Living Are | Gross Are | Eff Area | Year Built         | 2006    | Imp Type      | R1       | Bedrooms    | 3  |
| FLA  | FINISHED LIVING AREA | 1,110      | 1,110     |          | Effective Area     | 2766    | l             |          |             |    |
| FUS  | FINISHED AREA UPPER  | 1,656      | 1,656     | 1656     |                    |         | No Stories    | 1.00     | Full Baths  | 2  |
| GAR  | GARAGE FINISH        | 0          | 441       | 0        | Base