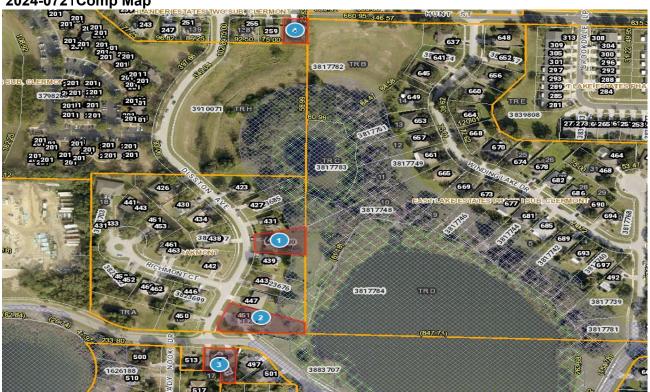

| DEPUTY: | DATE |  |
|---------|------|--|
|         |      |  |

2024-0721 Comp Map

| Bubble # | Comp#   | Alternate Key | Parcel Address  | Distance from<br>Subject(mi.) |
|----------|---------|---------------|-----------------|-------------------------------|
| 1        | Subject | 3823680       | 435 DISSTON AVE |                               |
| '        | Subject | 3023000       | CLERMONT        | -                             |
| 2        | Comp 1  | 3823674       | 451 DISSTON AVE |                               |
|          | Comp    | 3023074       | CLERMONT        | 0.06                          |
| 3        | Comp 2  | 1789931       | 475 PITT ST     |                               |
| 3        | Comp 2  | 1703301       | CLERMONT        | 0.1                           |
| 4        | Comp 3  | 3815675       | 263 HUNT ST     |                               |
| 4        | Comp 3  | 3013073       | CLERMONT        | 0.17                          |
| 5        |         |               |                 |                               |
| 6        |         |               |                 |                               |
| 7        |         |               |                 |                               |
| 8        |         |               |                 |                               |
|          |         |               |                 |                               |