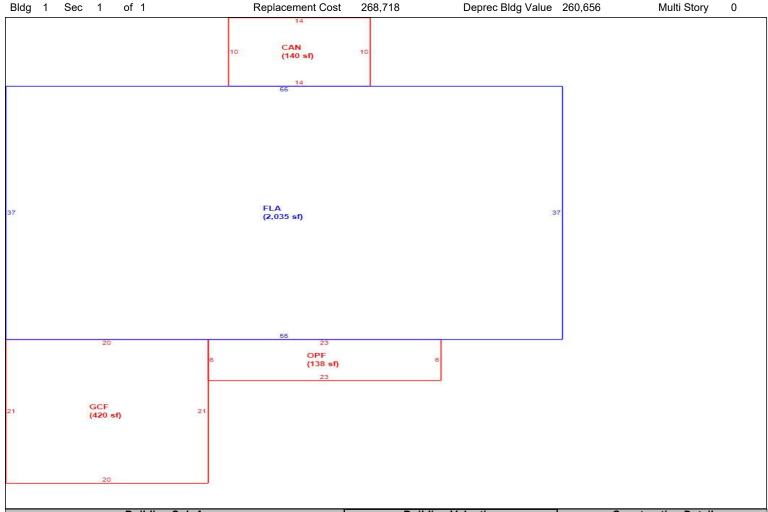

Sketch Bldg 1 1 of 1 Replacement Cost 268,304 Deprec Bldg Value 260,255 Multi Story 0 Sec OPU FLA (2,120 sf) GCF (441 sf)

|            | Building S                            | Sub Areas  |              |           | Building Valuation         | Construction Detail |               |      |            |    |
|------------|---------------------------------------|------------|--------------|-----------|----------------------------|---------------------|---------------|------|------------|----|
| Code       | Description                           | Living Are | Gross Are    | Eff Area  | Year Built                 | 2004                | Imp Type      | R1   | Bedrooms   | 3  |
| FLA<br>GAR | FINISHED LIVING AREA<br>GARAGE FINISH | 2,120<br>0 | 2,120<br>441 | 2120<br>0 | Effective Area Base Rate   | 2120<br>107.11      | No Stories    | 1.00 | Full Baths | 2  |
| OPF<br>OPU | OPEN PORCH FINISHE OPEN PORCH UNFINIS | 0          | 35<br>140    | 0         | Building RCN               | 268,304             | Quality Grade | 670  | Half Baths | 0  |
|            |                                       |            |              |           | Condition                  | EX                  | Wall Type     | 03   | Heat Type  | 6  |
|            |                                       |            |              |           | % Good<br>Functional Obsol | 97.00<br>0          | Foundation    | 3    | Fireplaces | 0  |
|            | TOTALS                                | 2,120      | 2,736        | 2,120     | Building RCNLD             | 260,255             | Roof Cover    | 3    | Type AC    | 03 |