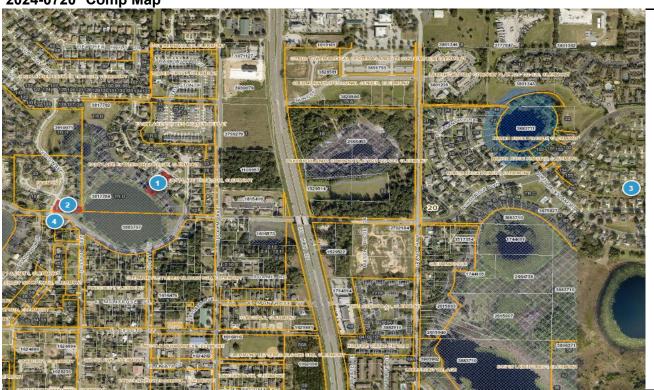

| DEPUTY: | DATE |
|---------|------|

2024-0720 Comp Map

| Bubble # | Comp #  | Alternate Key | Parcel Address      | Distance from<br>Subject(mi.) |
|----------|---------|---------------|---------------------|-------------------------------|
|          |         |               | 689 WINDING LAKE DR | Subject(IIII.)                |
| 1        | Subject | 3817742       | CLERMONT            | -                             |
| 2        | Comp 1  | 3823674       | 451 DISSTON AVE     |                               |
|          | Joint 1 |               | CLERMONT            | 0.17                          |
| 3        | Comp 2  | 1789931       | 475 PITT ST         |                               |
|          | Comp 2  |               | CLERMONT            | 0.2                           |
| 4        | Comp 3  | 3816253       | 1328 LAUREL HILL DR |                               |
|          | Comp o  | 0010200       | CLERMONT            | 0.88                          |
| 5        |         |               |                     |                               |
| 6        |         |               |                     |                               |
| 7        |         |               |                     |                               |
| 8        |         |               |                     |                               |
|          |         |               |                     |                               |