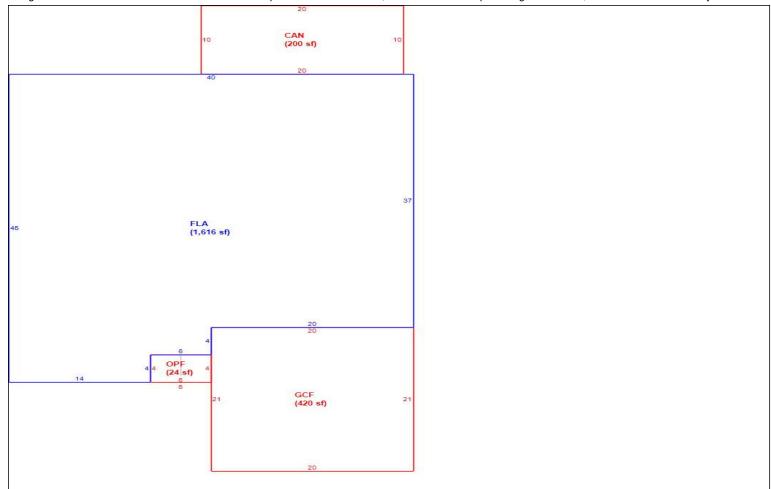

Sketch Bldg 1 1 of 1 Replacement Cost 196,968 Deprec Bldg Value 191,059 Multi Story 0 Sec

|      | Building S           | Sub Areas  |           |          | Building Valuation |         | Construction Detail |      |            |    |
|------|----------------------|------------|-----------|----------|--------------------|---------|---------------------|------|------------|----|
| Code | Description          | Living Are | Gross Are | Eff Area | Year Built         | 2003    | Imp Type            | R1   | Bedrooms   | 3  |
| FLA  | FINISHED LIVING AREA | 1,616      | 1,616     | 1616     | Effective Area     | 1616    | l                   |      |            |    |
| GAR  | GARAGE FINISH        | 0          | 420       | Λ.       | Base Rate          | 99.80   | No Stories          | 1.00 | Full Baths | 2  |
| OPF  | OPEN PORCH FINISHE   | 0          | 24        | 0        | Building RCN       | 196.968 | Quality Grade       | 655  | Half Baths | 0  |
| PAT  | PATIO UNCOVERED      | 0          | 200       | 0        |                    | ,       |                     | 000  |            | ١  |
|      |                      |            |           |          | Condition          | EX      | Wall Type           | 03   | Heat Type  | 6  |
|      |                      |            |           |          | % Good             | 97.00   | ''                  |      |            |    |
|      |                      |            |           |          | Functional Obsol   | 0       | Foundation          | 3    | Fireplaces | 0  |
|      | TOTALS               | 1,616      | 2,260     | 1,616    | Building RCNLD     | 191,059 | Roof Cover          | 3    | Type AC    | 03 |