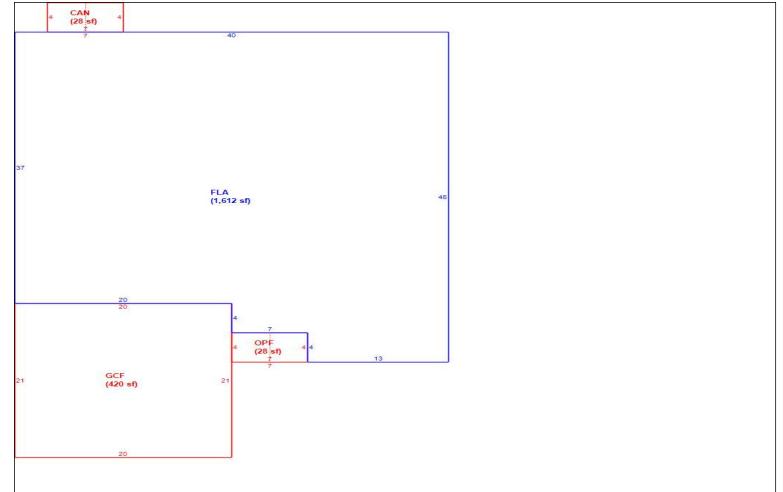

Bldg 1 of 1 196,110 Deprec Bldg Value 190,227 Multi Story 0 Sec 1 Replacement Cost

|      | Building S                         | Sub Areas  |           |          | Building Valuation |         | Construction Detail |      |            |    |  |
|------|------------------------------------|------------|-----------|----------|--------------------|---------|---------------------|------|------------|----|--|
| Code | Description                        | Living Are | Gross Are | Eff Area | Year Built         | 2002    | Imp Type            | R1   | Bedrooms   | 3  |  |
| FLA  | FINISHED LIVING AREA               | 1,612      | 1,612     | 1612     | Effective Area     | 1612    |                     |      | - " - "    |    |  |
| GAR  | GARAGE FINISH                      | 0          | 420       | 0        | Base Rate          | 99.81   | No Stories          | 1.00 | Full Baths | 2  |  |
| -    | OPEN PORCH FINISHE PATIO UNCOVERED | 0          | 28<br>28  | 0        | Building RCN       | 196,110 | Quality Grade       | 655  | Half Baths | 0  |  |
| . ,  | TATIO GIVOOVERED                   |            |           | Ŭ        | Condition          | EX      | Wall Type           | 03   | Heat Type  | 6  |  |
|      |                                    |            |           |          | % Good             | 97.00   | 114                 | 00   |            | ١  |  |
|      |                                    |            |           |          | Functional Obsol   | 0       | Foundation          | 3    | Fireplaces | 0  |  |
|      | TOTALS                             | 1,612      | 2,088     | 1,612    | Building RCNLD     | 190,227 | Roof Cover          | 3    | Type AC    | 03 |  |