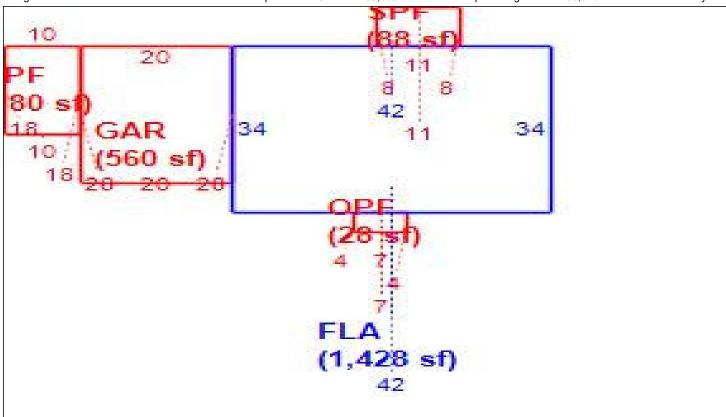

Bldg 1 1 of 1 189,660 Deprec Bldg Value 183,970 Multi Story 0 Sec Replacement Cost

|      | Building S           | Sub Areas  |           |          | Building Valuation | Construction Detail |               |      |            |    |
|------|----------------------|------------|-----------|----------|--------------------|---------------------|---------------|------|------------|----|
| Code | Description          | Living Are | Gross Are | Eff Area | Year Built         | 2004                | Imp Type      | R1   | Bedrooms   | 3  |
|      | ENCLOSED PORCH FIN   | 0          | 180       |          | Effective Area     | 1428                |               |      | - " - "    |    |
|      | FINISHED LIVING AREA | 1,428      | 1,428     | 1428     | Base Rate          | 102.39              | No Stories    | 1.00 | Full Baths | 2  |
|      | GARAGE FINISH        | 0          | 560       | 0        | Building RCN       | 189,660             | Quality Grade | 655  | Half Baths | 0  |
|      | OPEN PORCH FINISHE   | 0          | 28        | 0        | 0 1111             | EX                  | ,             | 000  |            | ĭ  |
| SPF  | SCREEN PORCH FINIS   | ١          | 88        | 0        |                    |                     | Wall Type     | 03   | Heat Type  | 6  |
|      |                      |            |           |          | % Good             | 97.00               | Foundation    | 2    | Fireplaces | 0  |
|      |                      |            |           |          | Functional Obsol   | 0                   | 1 oundation   | 3    | Поріассо   | ١  |
|      | TOTALS               | 1,428      | 2,284     | 1,428    | Building RCNLD     | 183,970             | Roof Cover    | 3    | Type AC    | 03 |