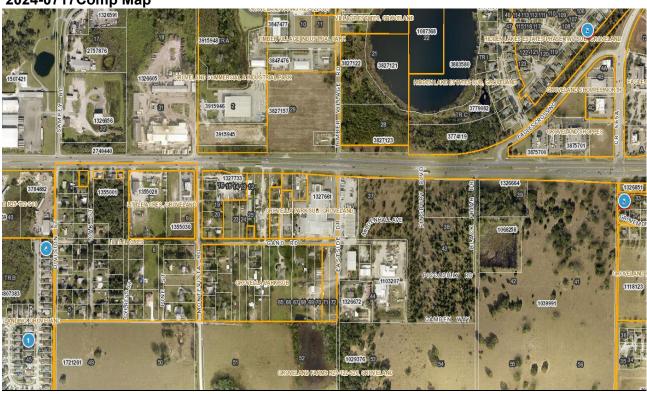

DEPUTY: R. Bryan Boone DATE 12/10/2024

2024-0717 Comp Map

| Bubble # | Comp#   | Alternate Key | Parcel Address                      | Distance from Subject(mi.) |
|----------|---------|---------------|-------------------------------------|----------------------------|
| 1        | SUBJECT | 3807367       | 228 CURTIS AVE<br>GROVELAND         | -                          |
| 2        | 3       | 3786344       | 204 COUNTRY LAKES CIR GROVELAND     | 1.08 MILE                  |
| 3        | 2       | 1326800       | 8035 GROVEMONT ESTATES<br>GROVELAND | 1.07 MILE                  |
| 4        | 1       | 3807372       | 203 CURTIS AVE GROVELAND            | 720 FEET                   |
| 5        |         |               |                                     |                            |
| 6        |         |               |                                     |                            |
| 7        |         |               |                                     |                            |
| 8        |         |               |                                     |                            |
|          |         |               |                                     |                            |