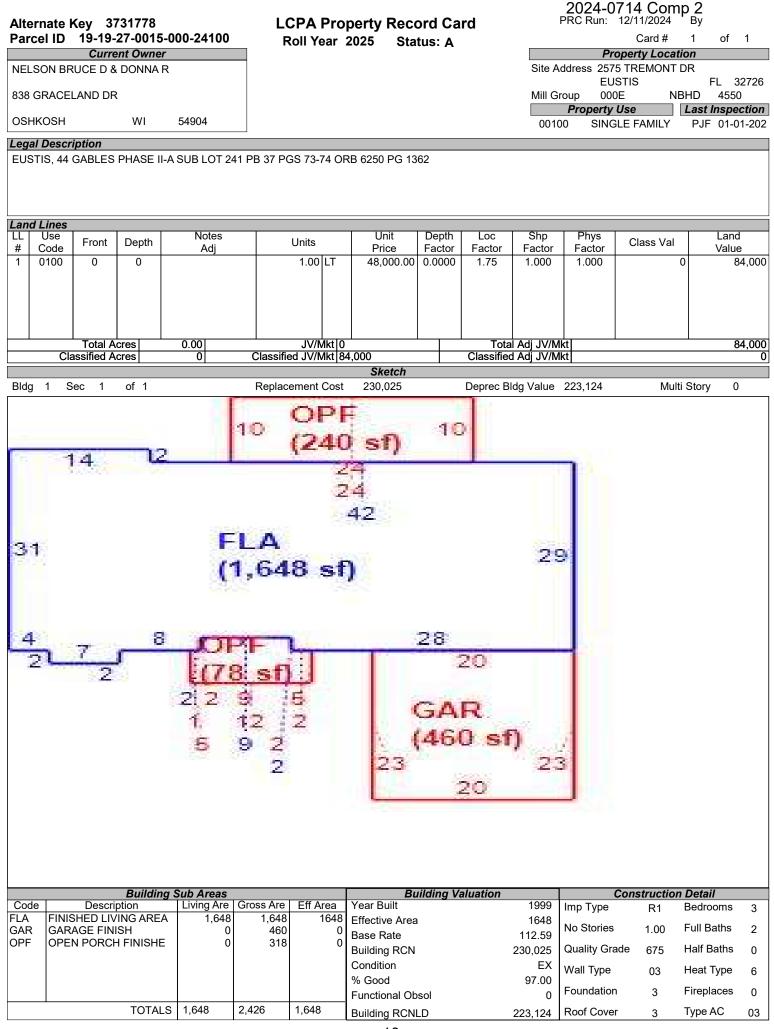

# LAKE COUNTY PROPERTY APPRAISER VAB APPEAL WORKSHEET RESIDENTIAL

| RESIDENTIAL               |                      |               |                                          |                       |                        |                   |                       |                 |  |  |  |  |
|---------------------------|----------------------|---------------|------------------------------------------|-----------------------|------------------------|-------------------|-----------------------|-----------------|--|--|--|--|
| Petition #                | Ŀ                    | 2024-0714     |                                          | Alternate K           | ey: <b>3524586</b>     | Parcel I          | D: <b>19-19-27-00</b> | 10-000-14100    |  |  |  |  |
| Petitioner Name           | Ryan, LL             | C C/O Robe    | rt Peyton                                |                       |                        |                   | Check if Mu           | Iltiple Parcels |  |  |  |  |
| The Petitioner is:        | Taxpayer of Re       | cord 🗹 Tax    | payer's agent                            | Property<br>Address   |                        | ABLES DR<br>USTIS |                       |                 |  |  |  |  |
| Other, Explain:           |                      |               |                                          | Address               | <b>C</b> 1             | 5115              |                       |                 |  |  |  |  |
|                           | 2018-3 IH Bo         | rrowor I B C  |                                          |                       |                        |                   |                       |                 |  |  |  |  |
| Owner Name                |                      | Homes         |                                          | Value from            | Value befor            | e Board Actio     | n Value after I       | Board Action    |  |  |  |  |
|                           |                      | TIOITIES      | TRIM Notice Value presented by Prop Appr |                       |                        |                   | r                     | Sourd / totion  |  |  |  |  |
| 1. Just Value, rec        | wirod                |               |                                          | \$ 328,9              | 17 \$                  | 328,91            | 17                    |                 |  |  |  |  |
|                           | •                    |               | a a b l a                                | \$ 269,1 <sup>4</sup> |                        | 269,14            |                       |                 |  |  |  |  |
| 2. Assessed or c          |                      |               |                                          | iu                    |                        |                   |                       |                 |  |  |  |  |
| 3. Exempt value,          |                      | ne            |                                          | \$                    | -                      |                   |                       |                 |  |  |  |  |
| 4. Taxable Value,         |                      |               |                                          | \$ 269,14             |                        | 269,14            | 10                    |                 |  |  |  |  |
| *All values entered       | d should be coun     | ty taxable va | alues, School an                         | d other taxing        | authority values       | s may differ.     |                       |                 |  |  |  |  |
| Last Sale Date            | 4/4/2013             | Prie          | ce:\$14                                  | 3,000                 | Arm's Length           | Distressed        | Book <u>4308</u>      | Dage 2101       |  |  |  |  |
| ITEM                      | Subje                | ct            | Compara                                  | able #1               | Compara                | able #2           | Compara               | able #3         |  |  |  |  |
| AK#                       | 35245                |               | 3444                                     |                       | 3731                   |                   | 3731                  |                 |  |  |  |  |
|                           | 2611 GABL            |               | 2848 TREM                                |                       | 2575 TREM              |                   | 2599 STARE            |                 |  |  |  |  |
| Address                   | EUST                 | IS            | EUS                                      | TIS                   | EUS <sup>-</sup>       | TIS               | EUS                   | ГIS             |  |  |  |  |
| Proximity                 |                      |               | 0.31 N                                   | /liles                | 0.08 N                 | /liles            | 0.17 N                | 0.17 Miles      |  |  |  |  |
| Sales Price               |                      |               | \$375,                                   | 000                   | \$403,                 | 000               | \$375,0               | 000             |  |  |  |  |
| Cost of Sale              |                      |               | -15                                      |                       | -15                    |                   | -15                   |                 |  |  |  |  |
| Time Adjust               |                      |               | 2.00                                     |                       | 0.40                   |                   | 1.20                  |                 |  |  |  |  |
| Adjusted Sale             |                      |               | \$326,                                   |                       | \$344,                 |                   | \$323,2               |                 |  |  |  |  |
| \$/SF FLA                 | \$173.11 p           | per SF        | \$181.55                                 |                       | \$208.84               |                   | \$181.19              |                 |  |  |  |  |
| Sale Date                 |                      |               | 7/14/2                                   |                       | 11/8/2                 | _                 | 9/1/20                | _               |  |  |  |  |
| Terms of Sale             |                      |               | ✓ Arm's Length                           | Distressed            | ✓ Arm's Length         | Distressed        | ✓ Arm's Length        | Distressed      |  |  |  |  |
|                           |                      |               |                                          |                       |                        |                   |                       |                 |  |  |  |  |
| Value Adj.                | Description          |               | Description                              | Adjustment            | Description            | Adjustment        | Description           | Adjustment      |  |  |  |  |
| Fla SF                    | 1,900                | -             | 1,797                                    | 7725                  | 1,648                  | 18900             | 1,784                 | 8700            |  |  |  |  |
| Year Built                | 1995<br>Disak/Stusse |               | 1994                                     | 0                     | 1999<br>Dia ak/Sturage | 0                 | 1997                  | 0               |  |  |  |  |
| Constr. Type<br>Condition | Block/Stucco         |               | Block/Stucco                             | 0                     | Block/Stucco           | 0                 | Block/Stucco          | 0               |  |  |  |  |
| Baths                     | EX<br>2.0            |               | EX 2.0                                   | 0                     | EX<br>2.0              | 0                 | EX<br>2.0             | 0               |  |  |  |  |
| Garage/Carport            | Garage               |               | Garage                                   | 0                     | Garage                 | 0                 | Garage                | 0               |  |  |  |  |
| Porches                   | OPF                  |               | OPF SPF                                  | -15000                | 2 OPF                  | -10000            | 2 OPF                 | -10000          |  |  |  |  |
| Pool                      | N                    |               | N                                        | 0                     | Y                      | -20000            | N                     | 0               |  |  |  |  |
| Fireplace                 | 0                    |               | 0                                        | 0                     | 0                      | 0                 | 0                     | 0               |  |  |  |  |
| AC                        | Central              |               | Central                                  | 0                     | Central                | 0                 | Central               | 0               |  |  |  |  |
| Other Adds                | PAT                  |               | -                                        | 1000                  | -                      | 1000              | -                     | 1000            |  |  |  |  |
| Site Size                 | Lot                  |               | Lot                                      | 0                     | Lot                    | 0                 | Lot                   | 0               |  |  |  |  |
| Location                  | Sub                  |               | Sub                                      | 0                     | Sub                    | 0                 | Sub                   | 0               |  |  |  |  |
| View                      | House                |               | House                                    | 0                     | House                  | 0                 | House                 | 0               |  |  |  |  |
|                           |                      |               | -Net Adj. 1.9%                           | -6275                 | -Net Adj. 2.9%         | -10100            | -Net Adj. 0.1%        | -300            |  |  |  |  |
|                           |                      |               | Gross Adj. 7.3%                          | 23725                 | Gross Adj. 14.5%       | 49900             | Gross Adj. 6.1%       | 19700           |  |  |  |  |
|                           | Market Value         | \$328,917     | Adj Market Value                         | \$319,975             | Adj Market Value       | \$334,062         | Adj Market Value      | \$322,950       |  |  |  |  |
| Adj. Sales Price          | Value per SF         | 173.11        |                                          |                       |                        | , ,               | -                     | . ,             |  |  |  |  |
|                           |                      | 170.11        |                                          |                       |                        |                   |                       |                 |  |  |  |  |