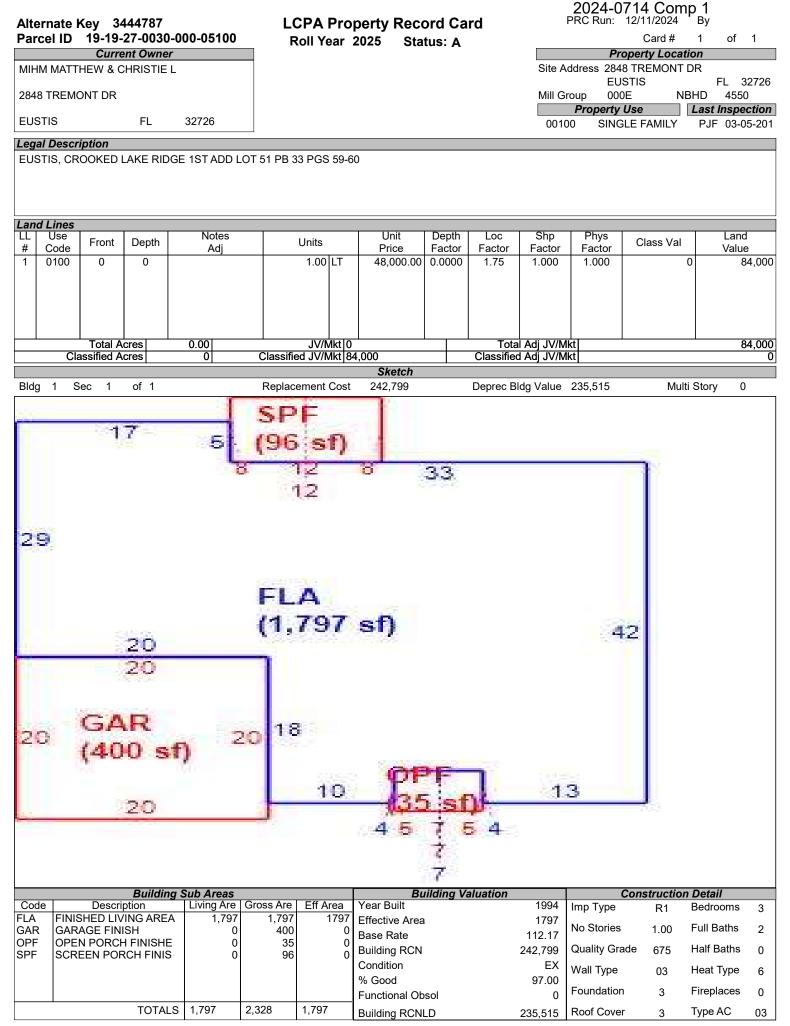

# LAKE COUNTY PROPERTY APPRAISER VAB APPEAL WORKSHEET RESIDENTIAL

| RESIDENTIAL               |                      |               |                                          |                       |                        |                   |                       |                 |  |  |  |  |
|---------------------------|----------------------|---------------|------------------------------------------|-----------------------|------------------------|-------------------|-----------------------|-----------------|--|--|--|--|
| Petition #                | Ŀ                    | 2024-0714     |                                          | Alternate K           | ey: <b>3524586</b>     | Parcel I          | D: <b>19-19-27-00</b> | 10-000-14100    |  |  |  |  |
| Petitioner Name           | Ryan, LL             | C C/O Robe    | rt Peyton                                |                       |                        |                   | Check if Mu           | Iltiple Parcels |  |  |  |  |
| The Petitioner is:        | Taxpayer of Re       | cord 🗹 Tax    | payer's agent                            | Property<br>Address   |                        | ABLES DR<br>USTIS |                       |                 |  |  |  |  |
| Other, Explain:           |                      |               |                                          | Address               | <b>C</b> 1             | 5115              |                       |                 |  |  |  |  |
|                           | 2018-3 IH Bo         | rrowor I B C  |                                          |                       |                        |                   |                       |                 |  |  |  |  |
| Owner Name                |                      | Homes         |                                          | Value from            | Value befor            | e Board Actio     | n Value after I       | Board Action    |  |  |  |  |
|                           |                      | TIOITIES      | TRIM Notice Value presented by Prop Appr |                       |                        |                   | r                     | Sourd / totion  |  |  |  |  |
| 1. Just Value, rec        | wirod                |               |                                          | \$ 328,9              | 17 \$                  | 328,91            | 17                    |                 |  |  |  |  |
|                           | •                    |               | a a b l a                                | \$ 269,1 <sup>4</sup> |                        | 269,14            |                       |                 |  |  |  |  |
| 2. Assessed or c          |                      |               |                                          | iu                    |                        |                   |                       |                 |  |  |  |  |
| 3. Exempt value,          |                      | ne            |                                          | \$                    | -                      |                   |                       |                 |  |  |  |  |
| 4. Taxable Value,         |                      |               |                                          | \$ 269,14             |                        | 269,14            | 10                    |                 |  |  |  |  |
| *All values entered       | d should be coun     | ty taxable va | alues, School an                         | d other taxing        | authority values       | s may differ.     |                       |                 |  |  |  |  |
| Last Sale Date            | 4/4/2013             | Prie          | ce:\$14                                  | 3,000                 | Arm's Length           | Distressed        | Book <u>4308</u>      | Dage 2101       |  |  |  |  |
| ITEM                      | Subje                | ct            | Compara                                  | able #1               | Compara                | able #2           | Compara               | able #3         |  |  |  |  |
| AK#                       | 35245                |               | 3444                                     |                       | 3731                   |                   | 3731                  |                 |  |  |  |  |
|                           | 2611 GABL            |               | 2848 TREM                                |                       | 2575 TREM              |                   | 2599 STARE            |                 |  |  |  |  |
| Address                   | EUST                 | IS            | EUS                                      | TIS                   | EUS <sup>-</sup>       | TIS               | EUS                   | ГIS             |  |  |  |  |
| Proximity                 |                      |               | 0.31 N                                   | /liles                | 0.08 N                 | /liles            | 0.17 N                | 0.17 Miles      |  |  |  |  |
| Sales Price               |                      |               | \$375,                                   | 000                   | \$403,                 | 000               | \$375,0               | 000             |  |  |  |  |
| Cost of Sale              |                      |               | -15                                      |                       | -15                    |                   | -15                   |                 |  |  |  |  |
| Time Adjust               |                      |               | 2.00                                     |                       | 0.40                   |                   | 1.20                  |                 |  |  |  |  |
| Adjusted Sale             |                      |               | \$326,                                   |                       | \$344,                 |                   | \$323,2               |                 |  |  |  |  |
| \$/SF FLA                 | \$173.11 p           | per SF        | \$181.55                                 |                       | \$208.84               |                   | \$181.19              |                 |  |  |  |  |
| Sale Date                 |                      |               | 7/14/2                                   |                       | 11/8/2                 | _                 | 9/1/20                | _               |  |  |  |  |
| Terms of Sale             |                      |               | ✓ Arm's Length                           | Distressed            | ✓ Arm's Length         | Distressed        | ✓ Arm's Length        | Distressed      |  |  |  |  |
|                           |                      |               |                                          |                       |                        |                   |                       |                 |  |  |  |  |
| Value Adj.                | Description          |               | Description                              | Adjustment            | Description            | Adjustment        | Description           | Adjustment      |  |  |  |  |
| Fla SF                    | 1,900                | -             | 1,797                                    | 7725                  | 1,648                  | 18900             | 1,784                 | 8700            |  |  |  |  |
| Year Built                | 1995<br>Disak/Stusse |               | 1994                                     | 0                     | 1999<br>Dia ak/Sturage | 0                 | 1997                  | 0               |  |  |  |  |
| Constr. Type<br>Condition | Block/Stucco         |               | Block/Stucco                             | 0                     | Block/Stucco           | 0                 | Block/Stucco          | 0               |  |  |  |  |
| Baths                     | EX<br>2.0            |               | EX 2.0                                   | 0                     | EX<br>2.0              | 0                 | EX<br>2.0             | 0               |  |  |  |  |
| Garage/Carport            | Garage               |               | Garage                                   | 0                     | Garage                 | 0                 | Garage                | 0               |  |  |  |  |
| Porches                   | OPF                  |               | OPF SPF                                  | -15000                | 2 OPF                  | -10000            | 2 OPF                 | -10000          |  |  |  |  |
| Pool                      | N                    |               | N                                        | 0                     | Y                      | -20000            | N                     | 0               |  |  |  |  |
| Fireplace                 | 0                    |               | 0                                        | 0                     | 0                      | 0                 | 0                     | 0               |  |  |  |  |
| AC                        | Central              |               | Central                                  | 0                     | Central                | 0                 | Central               | 0               |  |  |  |  |
| Other Adds                | PAT                  |               | -                                        | 1000                  | -                      | 1000              | -                     | 1000            |  |  |  |  |
| Site Size                 | Lot                  |               | Lot                                      | 0                     | Lot                    | 0                 | Lot                   | 0               |  |  |  |  |
| Location                  | Sub                  |               | Sub                                      | 0                     | Sub                    | 0                 | Sub                   | 0               |  |  |  |  |
| View                      | House                |               | House                                    | 0                     | House                  | 0                 | House                 | 0               |  |  |  |  |
|                           |                      |               | -Net Adj. 1.9%                           | -6275                 | -Net Adj. 2.9%         | -10100            | -Net Adj. 0.1%        | -300            |  |  |  |  |
|                           |                      |               | Gross Adj. 7.3%                          | 23725                 | Gross Adj. 14.5%       | 49900             | Gross Adj. 6.1%       | 19700           |  |  |  |  |
|                           | Market Value         | \$328,917     | Adj Market Value                         | \$319,975             | Adj Market Value       | \$334,062         | Adj Market Value      | \$322,950       |  |  |  |  |
| Adj. Sales Price          | Value per SF         | 173.11        |                                          |                       |                        | , ,               | -                     | . ,             |  |  |  |  |
|                           |                      | 170.11        |                                          |                       |                        |                   |                       |                 |  |  |  |  |