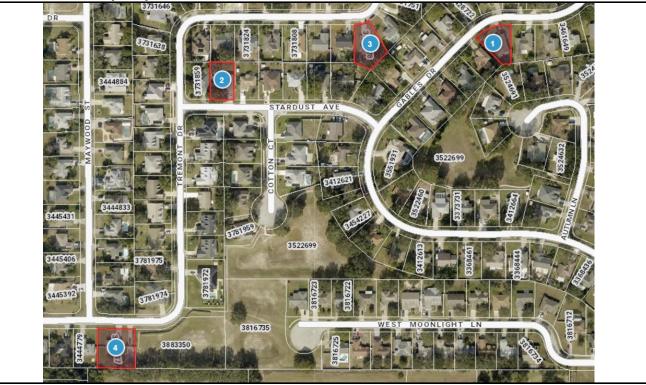

# LAKE COUNTY PROPERTY APPRAISER VAB APPEAL WORKSHEET RESIDENTIAL

| RESIDENTIAL               |                      |               |                                          |                       |                        |                   |                       |                 |  |  |  |  |
|---------------------------|----------------------|---------------|------------------------------------------|-----------------------|------------------------|-------------------|-----------------------|-----------------|--|--|--|--|
| Petition #                | Ŀ                    | 2024-0714     |                                          | Alternate K           | ey: <b>3524586</b>     | Parcel I          | D: <b>19-19-27-00</b> | 10-000-14100    |  |  |  |  |
| Petitioner Name           | Ryan, LL             | C C/O Robe    | rt Peyton                                |                       |                        |                   | Check if Mu           | Iltiple Parcels |  |  |  |  |
| The Petitioner is:        | Taxpayer of Re       | cord 🗹 Tax    | payer's agent                            | Property<br>Address   |                        | ABLES DR<br>USTIS |                       |                 |  |  |  |  |
| Other, Explain:           |                      |               |                                          | Address               | <b>C</b> 1             | 5115              |                       |                 |  |  |  |  |
|                           | 2018-3 IH Bo         | rrowor I B C  |                                          |                       |                        |                   |                       |                 |  |  |  |  |
| Owner Name                |                      | Homes         |                                          | Value from            | Value befor            | e Board Actio     | n Value after I       | Board Action    |  |  |  |  |
|                           |                      | TIOITIES      | TRIM Notice Value presented by Prop Appr |                       |                        |                   | r                     | Sourd / totion  |  |  |  |  |
| 1. Just Value, rec        | wirod                |               |                                          | \$ 328,9              | 17 \$                  | 328,91            | 17                    |                 |  |  |  |  |
|                           | •                    |               | a a b l a                                | \$ 269,1 <sup>4</sup> |                        | 269,14            |                       |                 |  |  |  |  |
| 2. Assessed or c          |                      |               |                                          | iu                    |                        |                   |                       |                 |  |  |  |  |
| 3. Exempt value,          |                      | ne            |                                          | \$                    | -                      |                   |                       |                 |  |  |  |  |
| 4. Taxable Value,         |                      |               |                                          | \$ 269,14             |                        | 269,14            | 10                    |                 |  |  |  |  |
| *All values entered       | d should be coun     | ty taxable va | alues, School an                         | d other taxing        | authority values       | s may differ.     |                       |                 |  |  |  |  |
| Last Sale Date            | 4/4/2013             | Prie          | ce:\$14                                  | 3,000                 | Arm's Length           | Distressed        | Book <u>4308</u>      | Dage 2101       |  |  |  |  |
| ITEM                      | Subje                | ct            | Compara                                  | able #1               | Compara                | able #2           | Compara               | able #3         |  |  |  |  |
| AK#                       | 35245                |               | 3444                                     |                       | 3731                   |                   | 3731                  |                 |  |  |  |  |
|                           | 2611 GABL            |               | 2848 TREM                                |                       | 2575 TREM              |                   | 2599 STARE            |                 |  |  |  |  |
| Address                   | EUST                 | IS            | EUS                                      | TIS                   | EUS <sup>-</sup>       | TIS               | EUS                   | ГIS             |  |  |  |  |
| Proximity                 |                      |               | 0.31 N                                   | /liles                | 0.08 N                 | /liles            | 0.17 N                | 0.17 Miles      |  |  |  |  |
| Sales Price               |                      |               | \$375,                                   | 000                   | \$403,                 | 000               | \$375,0               | 000             |  |  |  |  |
| Cost of Sale              |                      |               | -15                                      |                       | -15                    |                   | -15                   |                 |  |  |  |  |
| Time Adjust               |                      |               | 2.00                                     |                       | 0.40                   |                   | 1.20                  |                 |  |  |  |  |
| Adjusted Sale             |                      |               | \$326,                                   |                       | \$344,                 |                   | \$323,2               |                 |  |  |  |  |
| \$/SF FLA                 | \$173.11 p           | per SF        | \$181.55                                 |                       | \$208.84               |                   | \$181.19              |                 |  |  |  |  |
| Sale Date                 |                      |               | 7/14/2                                   |                       | 11/8/2                 | _                 | 9/1/20                | _               |  |  |  |  |
| Terms of Sale             |                      |               | ✓ Arm's Length                           | Distressed            | ✓ Arm's Length         | Distressed        | ✓ Arm's Length        | Distressed      |  |  |  |  |
|                           |                      |               |                                          |                       |                        |                   |                       |                 |  |  |  |  |
| Value Adj.                | Description          |               | Description                              | Adjustment            | Description            | Adjustment        | Description           | Adjustment      |  |  |  |  |
| Fla SF                    | 1,900                | -             | 1,797                                    | 7725                  | 1,648                  | 18900             | 1,784                 | 8700            |  |  |  |  |
| Year Built                | 1995<br>Disak/Stusse |               | 1994                                     | 0                     | 1999<br>Dia ak/Sturage | 0                 | 1997                  | 0               |  |  |  |  |
| Constr. Type<br>Condition | Block/Stucco         |               | Block/Stucco                             | 0                     | Block/Stucco           | 0                 | Block/Stucco          | 0               |  |  |  |  |
| Baths                     | EX<br>2.0            |               | EX 2.0                                   | 0                     | EX<br>2.0              | 0                 | EX<br>2.0             | 0               |  |  |  |  |
| Garage/Carport            | Garage               |               | Garage                                   | 0                     | Garage                 | 0                 | Garage                | 0               |  |  |  |  |
| Porches                   | OPF                  |               | OPF SPF                                  | -15000                | 2 OPF                  | -10000            | 2 OPF                 | -10000          |  |  |  |  |
| Pool                      | N                    |               | N                                        | 0                     | Y                      | -20000            | N                     | 0               |  |  |  |  |
| Fireplace                 | 0                    |               | 0                                        | 0                     | 0                      | 0                 | 0                     | 0               |  |  |  |  |
| AC                        | Central              |               | Central                                  | 0                     | Central                | 0                 | Central               | 0               |  |  |  |  |
| Other Adds                | PAT                  |               | -                                        | 1000                  | -                      | 1000              | -                     | 1000            |  |  |  |  |
| Site Size                 | Lot                  |               | Lot                                      | 0                     | Lot                    | 0                 | Lot                   | 0               |  |  |  |  |
| Location                  | Sub                  |               | Sub                                      | 0                     | Sub                    | 0                 | Sub                   | 0               |  |  |  |  |
| View                      | House                |               | House                                    | 0                     | House                  | 0                 | House                 | 0               |  |  |  |  |
|                           |                      |               | -Net Adj. 1.9%                           | -6275                 | -Net Adj. 2.9%         | -10100            | -Net Adj. 0.1%        | -300            |  |  |  |  |
|                           |                      |               | Gross Adj. 7.3%                          | 23725                 | Gross Adj. 14.5%       | 49900             | Gross Adj. 6.1%       | 19700           |  |  |  |  |
|                           | Market Value         | \$328,917     | Adj Market Value                         | \$319,975             | Adj Market Value       | \$334,062         | Adj Market Value      | \$322,950       |  |  |  |  |
| Adj. Sales Price          | Value per SF         | 173.11        |                                          |                       |                        | , ,               | -                     | . ,             |  |  |  |  |
|                           |                      | 170.11        |                                          |                       |                        |                   |                       |                 |  |  |  |  |