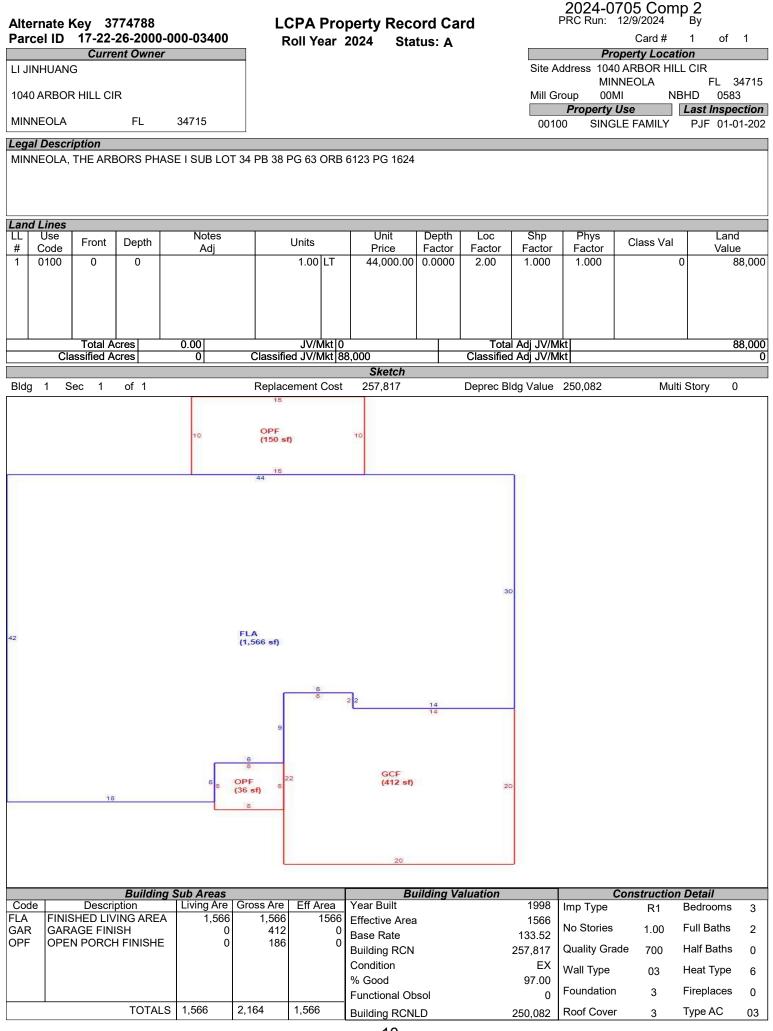

# LAKE COUNTY PROPERTY APPRAISER VAB APPEAL WORKSHEET RESIDENTIAL

|                                       |                    |                              | RES                                           | SIDENTIA                  | L                                            |                                    |                                       |                |  |
|---------------------------------------|--------------------|------------------------------|-----------------------------------------------|---------------------------|----------------------------------------------|------------------------------------|---------------------------------------|----------------|--|
| Petition #                            | E                  | 2024-0705                    |                                               | Alternate K               | ey: 3775006                                  | Parcel ID                          | ): <b>17-22-26-200</b>                | 5-000-07100    |  |
| Petitioner Name<br>The Petitioner is: | Robert             | t Peyton, Rya<br>ecord 🗌 Tax |                                               | Property<br>Address       |                                              | OR HILL CIR<br>NEOLA               | Check if Mu                           | ltiple Parcels |  |
| Owner Name                            | e IH3 Pro          | operty Floric                | la, L.P.                                      | Value from<br>TRIM Notice |                                              | e Board Action<br>ted by Prop Appr | Value atter Board Acti                |                |  |
| 1. Just Value, rec                    | quired             |                              |                                               | \$ 336,30                 | 67 \$                                        | 336,367                            | ,                                     |                |  |
| 2. Assessed or c                      | lassified use va   | lue, *if appl                | icable                                        | \$ 264,00                 | 60 \$                                        | 264,060                            | )                                     |                |  |
| 3. Exempt value,                      | *enter "0" if no   | ne                           |                                               |                           |                                              |                                    |                                       |                |  |
| 4. Taxable Value,                     | , *required        |                              |                                               | \$ 264,00                 | )                                            |                                    |                                       |                |  |
| *All values entered                   | d should be cour   | nty taxable va               | alues, School an                              | d other taxing            | authority values                             | may differ.                        |                                       |                |  |
| Last Sale Date                        |                    | Prie                         | ce:                                           |                           | Arm's Length                                 | Distressed                         | BookF                                 | age            |  |
| ITEM                                  | Subje              | ect                          | Compara                                       | able #1                   | Compara                                      | ble #2                             | Compara                               | ble #3         |  |
| AK#                                   | 37750              |                              | 3726                                          |                           | 37747                                        |                                    | 37834                                 |                |  |
| Address                               | 918 ARBOR<br>MINNE |                              | 876 HIGH P<br>MINNE                           |                           | 1040 ARBOR<br>MINNE                          | -                                  | 335 PEBE<br>MINNE                     |                |  |
| Proximity                             |                    |                              | 0.29 N                                        | /liles                    | 0.31 M                                       | iles                               | 0.42 Miles                            |                |  |
| Sales Price                           |                    |                              | \$430,                                        |                           | \$370,0                                      | 00                                 | \$399,0                               |                |  |
| Cost of Sale                          |                    |                              | -15                                           |                           | -15%                                         |                                    | -15%                                  |                |  |
| Time Adjust                           |                    |                              | 3.20                                          |                           | 3.20                                         |                                    | 2.00                                  |                |  |
| Adjusted Sale                         |                    |                              | \$379,                                        |                           | \$326,3                                      |                                    | \$347,1                               |                |  |
| \$/SF FLA                             | \$211.42           | per SF                       | \$218.22                                      |                           | \$208.39                                     |                                    | \$203.71                              |                |  |
| Sale Date                             |                    |                              | 4/7/2                                         |                           | 4/11/2                                       |                                    | 7/14/2                                | -              |  |
| Terms of Sale                         |                    |                              | ✓ Arm's Length                                | Distressed                | ✓ Arm's Length                               | Distressed                         | ✓ Arm's Length                        | Distressed     |  |
| Value Adj.                            | Description        |                              | Description                                   | Adjustment                | Description                                  | Adjustment                         | Description                           | Adjustment     |  |
| Fla SF                                | 1,591              |                              | 1,738                                         | -7350                     | 1,566                                        | 1250                               | 1,704                                 | -5650          |  |
| Year Built                            | 1998               |                              | 1996                                          |                           | 1998                                         |                                    | 2000                                  |                |  |
| Constr. Type                          | Blk/Stucco         |                              | Blk/Stucco                                    |                           | Blk/Stucco                                   |                                    | Blk/Stucco                            |                |  |
| Condition                             | Good               |                              | Good                                          |                           | Good                                         |                                    | Good                                  |                |  |
| Baths                                 | 2.0                |                              | 2.0                                           | _                         | 2.0                                          |                                    | 2.0                                   |                |  |
| Garage/Carport                        | Yes                |                              | Yes                                           |                           | Yes                                          |                                    | Yes                                   |                |  |
| Porches                               | Yes                |                              | Yes                                           | 20000                     | Yes                                          | 0                                  | Yes                                   | 0              |  |
| Pool<br>Fireplace                     | <u>N</u>           |                              | Y<br>0                                        | -20000<br>2500            | N<br>0                                       | 0<br>2500                          | <u>N</u><br>0                         | 0<br>2500      |  |
| AC                                    | Central            |                              | Central                                       | 2300                      | Central                                      | 2300                               | Central                               | 2500           |  |
|                                       |                    |                              | L'EUICAL                                      |                           |                                              |                                    | Contrai                               | · ·            |  |
| Other Adds                            |                    |                              |                                               | 0                         |                                              | 1                                  | None                                  |                |  |
| Other Adds<br>Site Size               | None               |                              | None<br>Lot                                   |                           | None                                         |                                    | None<br>Lot                           |                |  |
| Site Size                             | None               |                              | None                                          |                           | None                                         |                                    |                                       |                |  |
|                                       | None<br>Lot        |                              | None<br>Lot                                   |                           | None<br>Lot                                  |                                    | Lot                                   |                |  |
| Site Size<br>Location                 | None<br>Lot<br>Sub |                              | None<br>Lot<br>Sub                            | -24850                    | None<br>Lot<br>Sub                           | 3750                               | Lot<br>Sub                            | -3150          |  |
| Site Size<br>Location                 | None<br>Lot<br>Sub |                              | None<br>Lot<br>Sub<br>House                   | -24850                    | None<br>Lot<br>Sub<br>House                  | 3750<br>3750                       | Lot<br>Sub<br>House                   | -3150<br>8150  |  |
| Site Size<br>Location                 | None<br>Lot<br>Sub | \$336,367                    | None<br>Lot<br>Sub<br>House<br>-Net Adj. 6.6% | -24850                    | None<br>Lot<br>Sub<br>House<br>Net Adj. 1.1% | 3750                               | Lot<br>Sub<br>House<br>-Net Adj. 0.9% |                |  |