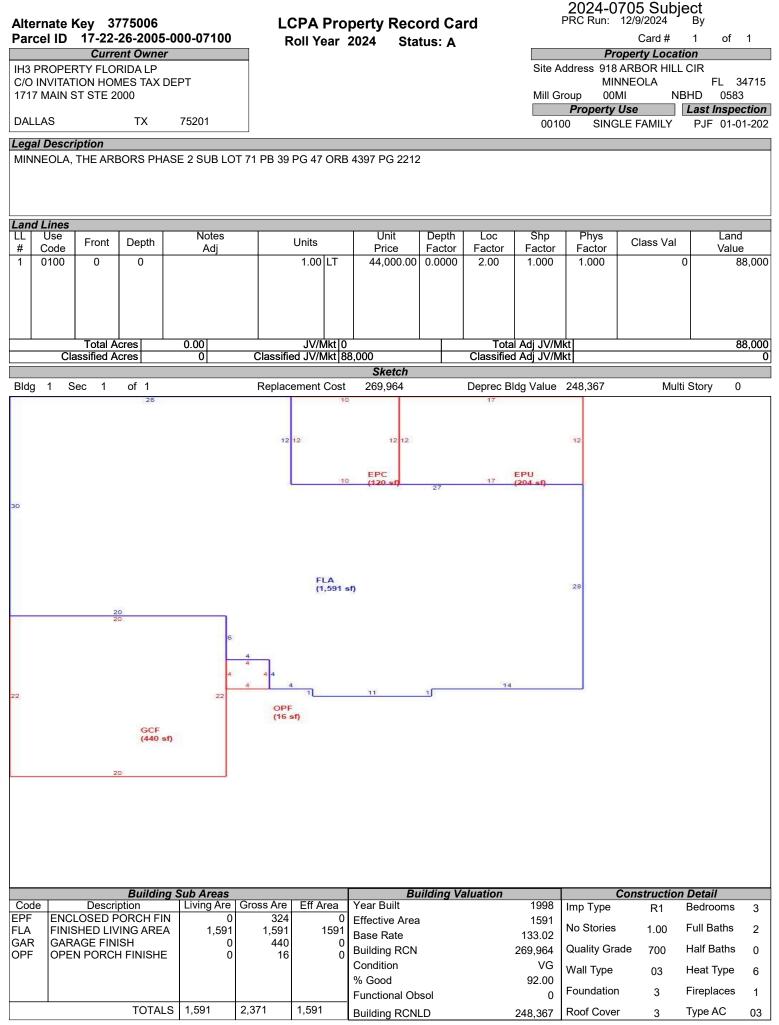

# LAKE COUNTY PROPERTY APPRAISER VAB APPEAL WORKSHEET RESIDENTIAL

|                                       |                    |                              | RES                                           | SIDENTIA                  | L                                            |                                    |                                       |                |  |
|---------------------------------------|--------------------|------------------------------|-----------------------------------------------|---------------------------|----------------------------------------------|------------------------------------|---------------------------------------|----------------|--|
| Petition #                            | E                  | 2024-0705                    |                                               | Alternate K               | ey: 3775006                                  | Parcel ID                          | ): <b>17-22-26-200</b>                | 5-000-07100    |  |
| Petitioner Name<br>The Petitioner is: | Robert             | t Peyton, Rya<br>ecord 🗌 Tax |                                               | Property<br>Address       |                                              | OR HILL CIR<br>NEOLA               | Check if Mu                           | ltiple Parcels |  |
| Owner Name                            | e IH3 Pro          | operty Floric                | la, L.P.                                      | Value from<br>TRIM Notice |                                              | e Board Action<br>ted by Prop Appr | Value atter Board Acti                |                |  |
| 1. Just Value, rec                    | quired             |                              |                                               | \$ 336,30                 | 67 \$                                        | 336,367                            | ,                                     |                |  |
| 2. Assessed or c                      | lassified use va   | lue, *if appl                | icable                                        | \$ 264,00                 | 60 \$                                        | 264,060                            | )                                     |                |  |
| 3. Exempt value,                      | *enter "0" if no   | ne                           |                                               |                           |                                              |                                    |                                       |                |  |
| 4. Taxable Value,                     | , *required        |                              |                                               | \$ 264,00                 | )                                            |                                    |                                       |                |  |
| *All values entered                   | d should be cour   | nty taxable va               | alues, School an                              | d other taxing            | authority values                             | may differ.                        |                                       |                |  |
| Last Sale Date                        |                    | Prie                         | ce:                                           |                           | Arm's Length                                 | Distressed                         | BookF                                 | age            |  |
| ITEM                                  | Subje              | ect                          | Compara                                       | able #1                   | Compara                                      | ble #2                             | Compara                               | ble #3         |  |
| AK#                                   | 37750              |                              | 3726                                          |                           | 37747                                        |                                    | 37834                                 |                |  |
| Address                               | 918 ARBOR<br>MINNE |                              | 876 HIGH P<br>MINNE                           |                           | 1040 ARBOR<br>MINNE                          | -                                  | 335 PEBE<br>MINNE                     |                |  |
| Proximity                             |                    |                              | 0.29 N                                        | /liles                    | 0.31 M                                       | iles                               | 0.42 Miles                            |                |  |
| Sales Price                           |                    |                              | \$430,                                        |                           | \$370,0                                      | 00                                 | \$399,0                               |                |  |
| Cost of Sale                          |                    |                              | -15                                           |                           | -15%                                         |                                    | -15%                                  |                |  |
| Time Adjust                           |                    |                              | 3.20                                          |                           | 3.20                                         |                                    | 2.00                                  |                |  |
| Adjusted Sale                         |                    |                              | \$379,                                        |                           | \$326,3                                      |                                    | \$347,1                               |                |  |
| \$/SF FLA                             | \$211.42           | per SF                       | \$218.22                                      |                           | \$208.39                                     |                                    | \$203.71                              |                |  |
| Sale Date                             |                    |                              | 4/7/2                                         |                           | 4/11/2                                       |                                    | 7/14/2                                | -              |  |
| Terms of Sale                         |                    |                              | ✓ Arm's Length                                | Distressed                | ✓ Arm's Length                               | Distressed                         | ✓ Arm's Length                        | Distressed     |  |
| Value Adj.                            | Description        |                              | Description                                   | Adjustment                | Description                                  | Adjustment                         | Description                           | Adjustment     |  |
| Fla SF                                | 1,591              |                              | 1,738                                         | -7350                     | 1,566                                        | 1250                               | 1,704                                 | -5650          |  |
| Year Built                            | 1998               |                              | 1996                                          |                           | 1998                                         |                                    | 2000                                  |                |  |
| Constr. Type                          | Blk/Stucco         |                              | Blk/Stucco                                    |                           | Blk/Stucco                                   |                                    | Blk/Stucco                            |                |  |
| Condition                             | Good               |                              | Good                                          |                           | Good                                         |                                    | Good                                  |                |  |
| Baths                                 | 2.0                |                              | 2.0                                           | _                         | 2.0                                          |                                    | 2.0                                   |                |  |
| Garage/Carport                        | Yes                |                              | Yes                                           |                           | Yes                                          |                                    | Yes                                   |                |  |
| Porches                               | Yes                |                              | Yes                                           | 20000                     | Yes                                          | 0                                  | Yes                                   | 0              |  |
| Pool<br>Fireplace                     | <u>N</u>           |                              | Y<br>0                                        | -20000<br>2500            | N<br>0                                       | 0<br>2500                          | <u>N</u><br>0                         | 0<br>2500      |  |
| AC                                    | Central            |                              | Central                                       | 2300                      | Central                                      | 2300                               | Central                               | 2500           |  |
|                                       |                    |                              | L'EUICAL                                      |                           |                                              |                                    | Contrai                               | · ·            |  |
| Other Adds                            |                    |                              |                                               | 0                         |                                              | 1                                  | None                                  |                |  |
| Other Adds<br>Site Size               | None               |                              | None<br>Lot                                   |                           | None                                         |                                    | None<br>Lot                           |                |  |
| Site Size                             | None               |                              | None                                          |                           | None                                         |                                    |                                       |                |  |
|                                       | None<br>Lot        |                              | None<br>Lot                                   |                           | None<br>Lot                                  |                                    | Lot                                   |                |  |
| Site Size<br>Location                 | None<br>Lot<br>Sub |                              | None<br>Lot<br>Sub                            | -24850                    | None<br>Lot<br>Sub                           | 3750                               | Lot<br>Sub                            | -3150          |  |
| Site Size<br>Location                 | None<br>Lot<br>Sub |                              | None<br>Lot<br>Sub<br>House                   | -24850                    | None<br>Lot<br>Sub<br>House                  | 3750<br>3750                       | Lot<br>Sub<br>House                   | -3150<br>8150  |  |
| Site Size<br>Location                 | None<br>Lot<br>Sub | \$336,367                    | None<br>Lot<br>Sub<br>House<br>-Net Adj. 6.6% | -24850                    | None<br>Lot<br>Sub<br>House<br>Net Adj. 1.1% | 3750                               | Lot<br>Sub<br>House<br>-Net Adj. 0.9% |                |  |