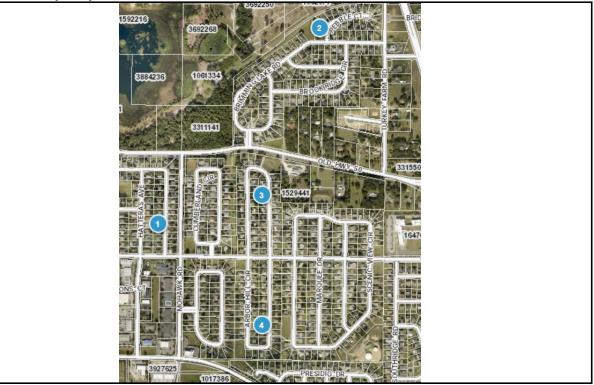

### 2024-0705 Comp Map

| Bubble # | Comp #  | Alternate Key | Parcel Address      | Distance from<br>Subject(mi.) |
|----------|---------|---------------|---------------------|-------------------------------|
| 1        | Comp 1  | 3726723       | 876 HIGH POINTE CIR |                               |
|          |         |               | MINNEOLA            | 0.29                          |
| 2        | Comp 3  | 3783439       | 335 PEBBLE CT       |                               |
| 2        | Comp 5  | 5705455       | MINNEOLA            | 0.42                          |
| 3        | Subject | 3775006       | 918 ARBOR HILL CIR  |                               |
| 3        | Subject | 5775000       | MINNEOLA            | -                             |
|          | 0       | 2774700       | 1040 ARBOR HILL CIR |                               |
| 4        | Comp 2  | 3774788       | MINNEOLA            | 0.31                          |
| 5        |         |               |                     |                               |
| 6        |         |               |                     |                               |
| 7        |         |               |                     |                               |
| 8        |         |               |                     |                               |
|          |         |               |                     |                               |