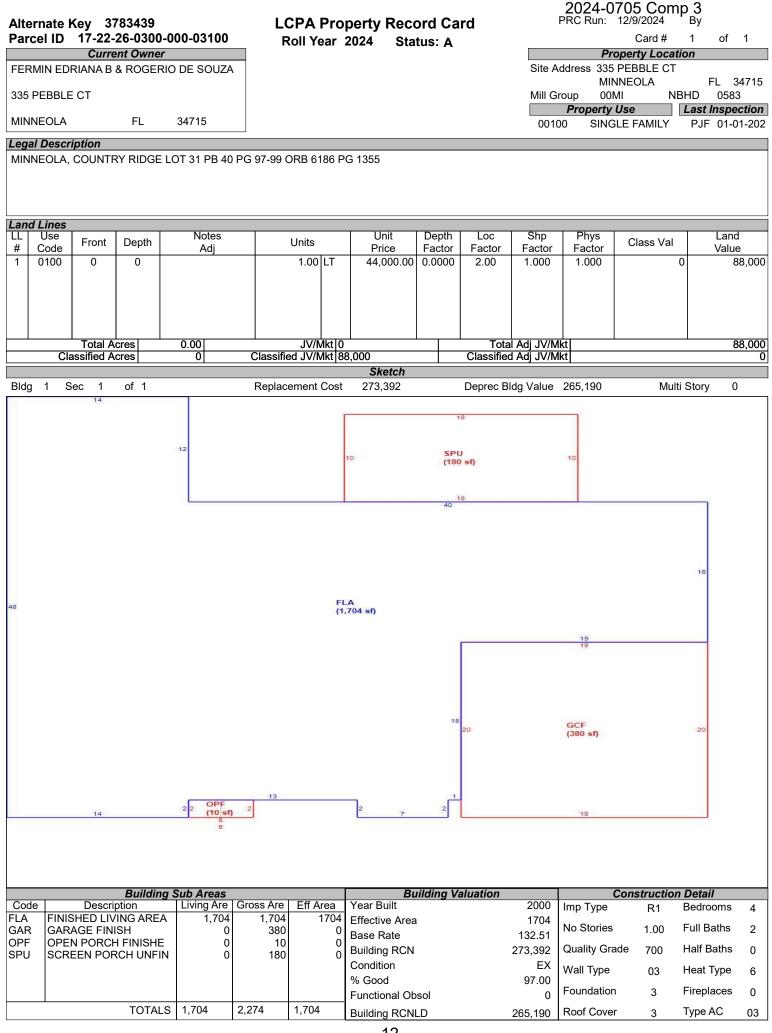

# LAKE COUNTY PROPERTY APPRAISER VAB APPEAL WORKSHEET RESIDENTIAL

|                                       |                    |                              | RES                                           | SIDENTIA                  | L                                            |                                    |                                       |                |  |
|---------------------------------------|--------------------|------------------------------|-----------------------------------------------|---------------------------|----------------------------------------------|------------------------------------|---------------------------------------|----------------|--|
| Petition #                            | E                  | 2024-0705                    |                                               | Alternate K               | ey: 3775006                                  | Parcel ID                          | ): <b>17-22-26-200</b>                | 5-000-07100    |  |
| Petitioner Name<br>The Petitioner is: | Robert             | t Peyton, Rya<br>ecord 🗌 Tax |                                               | Property<br>Address       |                                              | OR HILL CIR<br>NEOLA               | Check if Mu                           | ltiple Parcels |  |
| Owner Name                            | e IH3 Pro          | operty Floric                | la, L.P.                                      | Value from<br>TRIM Notice |                                              | e Board Action<br>ted by Prop Appr | Value atter Board Acti                |                |  |
| 1. Just Value, rec                    | quired             |                              |                                               | \$ 336,30                 | 67 \$                                        | 336,367                            | ,                                     |                |  |
| 2. Assessed or c                      | lassified use va   | lue, *if appl                | icable                                        | \$ 264,00                 | 60 \$                                        | 264,060                            | )                                     |                |  |
| 3. Exempt value,                      | *enter "0" if no   | ne                           |                                               |                           |                                              |                                    |                                       |                |  |
| 4. Taxable Value,                     | , *required        |                              |                                               | \$ 264,00                 | )                                            |                                    |                                       |                |  |
| *All values entered                   | d should be cour   | nty taxable va               | alues, School an                              | d other taxing            | authority values                             | may differ.                        |                                       |                |  |
| Last Sale Date                        |                    | Prie                         | ce:                                           |                           | Arm's Length                                 | Distressed                         | BookF                                 | age            |  |
| ITEM                                  | Subje              | ect                          | Compara                                       | able #1                   | Compara                                      | ble #2                             | Compara                               | ble #3         |  |
| AK#                                   | 37750              |                              | 3726                                          |                           | 37747                                        |                                    | 37834                                 |                |  |
| Address                               | 918 ARBOR<br>MINNE |                              | 876 HIGH P<br>MINNE                           |                           | 1040 ARBOR<br>MINNE                          | -                                  | 335 PEBE<br>MINNE                     |                |  |
| Proximity                             |                    |                              | 0.29 N                                        | /liles                    | 0.31 M                                       | iles                               | 0.42 Miles                            |                |  |
| Sales Price                           |                    |                              | \$430,                                        |                           | \$370,0                                      | 00                                 | \$399,0                               |                |  |
| Cost of Sale                          |                    |                              | -15                                           |                           | -15%                                         |                                    | -15%                                  |                |  |
| Time Adjust                           |                    |                              | 3.20                                          |                           | 3.20                                         |                                    | 2.00                                  |                |  |
| Adjusted Sale                         |                    |                              | \$379,                                        |                           | \$326,3                                      |                                    | \$347,1                               |                |  |
| \$/SF FLA                             | \$211.42           | per SF                       | \$218.22                                      |                           | \$208.39                                     |                                    | \$203.71                              |                |  |
| Sale Date                             |                    |                              | 4/7/2                                         |                           | 4/11/2                                       |                                    | 7/14/2                                | -              |  |
| Terms of Sale                         |                    |                              | ✓ Arm's Length                                | Distressed                | ✓ Arm's Length                               | Distressed                         | ✓ Arm's Length                        | Distressed     |  |
| Value Adj.                            | Description        |                              | Description                                   | Adjustment                | Description                                  | Adjustment                         | Description                           | Adjustment     |  |
| Fla SF                                | 1,591              |                              | 1,738                                         | -7350                     | 1,566                                        | 1250                               | 1,704                                 | -5650          |  |
| Year Built                            | 1998               |                              | 1996                                          |                           | 1998                                         |                                    | 2000                                  |                |  |
| Constr. Type                          | Blk/Stucco         |                              | Blk/Stucco                                    |                           | Blk/Stucco                                   |                                    | Blk/Stucco                            |                |  |
| Condition                             | Good               |                              | Good                                          |                           | Good                                         |                                    | Good                                  |                |  |
| Baths                                 | 2.0                |                              | 2.0                                           | _                         | 2.0                                          |                                    | 2.0                                   |                |  |
| Garage/Carport                        | Yes                |                              | Yes                                           |                           | Yes                                          |                                    | Yes                                   |                |  |
| Porches                               | Yes                |                              | Yes                                           | 20000                     | Yes                                          | 0                                  | Yes                                   | 0              |  |
| Pool<br>Fireplace                     | <u>N</u>           |                              | Y<br>0                                        | -20000<br>2500            | N<br>0                                       | 0<br>2500                          | <u>N</u><br>0                         | 0<br>2500      |  |
| AC                                    | Central            |                              | Central                                       | 2300                      | Central                                      | 2300                               | Central                               | 2500           |  |
|                                       |                    |                              | L'EUICAL                                      |                           |                                              |                                    | Contrai                               | · ·            |  |
| Other Adds                            |                    |                              |                                               | 0                         |                                              | 1                                  | None                                  |                |  |
| Other Adds<br>Site Size               | None               |                              | None<br>Lot                                   |                           | None                                         |                                    | None<br>Lot                           |                |  |
| Site Size                             | None               |                              | None                                          |                           | None                                         |                                    |                                       |                |  |
|                                       | None<br>Lot        |                              | None<br>Lot                                   |                           | None<br>Lot                                  |                                    | Lot                                   |                |  |
| Site Size<br>Location                 | None<br>Lot<br>Sub |                              | None<br>Lot<br>Sub                            | -24850                    | None<br>Lot<br>Sub                           | 3750                               | Lot<br>Sub                            | -3150          |  |
| Site Size<br>Location                 | None<br>Lot<br>Sub |                              | None<br>Lot<br>Sub<br>House                   | -24850                    | None<br>Lot<br>Sub<br>House                  | 3750<br>3750                       | Lot<br>Sub<br>House                   | -3150<br>8150  |  |
| Site Size<br>Location                 | None<br>Lot<br>Sub | \$336,367                    | None<br>Lot<br>Sub<br>House<br>-Net Adj. 6.6% | -24850                    | None<br>Lot<br>Sub<br>House<br>Net Adj. 1.1% | 3750                               | Lot<br>Sub<br>House<br>-Net Adj. 0.9% |                |  |