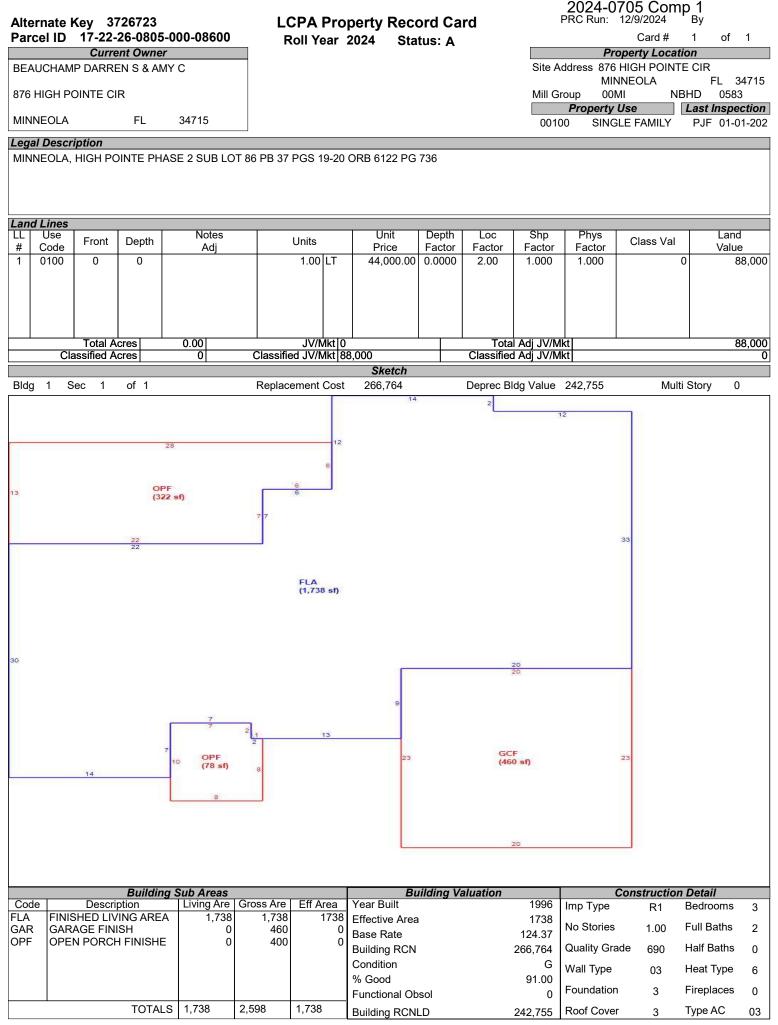

# LAKE COUNTY PROPERTY APPRAISER VAB APPEAL WORKSHEET RESIDENTIAL

|                                       |                    |                              | RES                                           | SIDENTIA                  | L                                            |                                    |                                       |                |  |
|---------------------------------------|--------------------|------------------------------|-----------------------------------------------|---------------------------|----------------------------------------------|------------------------------------|---------------------------------------|----------------|--|
| Petition #                            | E                  | 2024-0705                    |                                               | Alternate K               | ey: 3775006                                  | Parcel ID                          | ): <b>17-22-26-200</b>                | 5-000-07100    |  |
| Petitioner Name<br>The Petitioner is: | Robert             | t Peyton, Rya<br>ecord 🗌 Tax |                                               | Property<br>Address       |                                              | OR HILL CIR<br>NEOLA               | Check if Mu                           | ltiple Parcels |  |
| Owner Name                            | e IH3 Pro          | operty Floric                | la, L.P.                                      | Value from<br>TRIM Notice |                                              | e Board Action<br>ted by Prop Appr | Value atter Board Acti                |                |  |
| 1. Just Value, rec                    | quired             |                              |                                               | \$ 336,30                 | 67 \$                                        | 336,367                            | ,                                     |                |  |
| 2. Assessed or c                      | lassified use va   | lue, *if appl                | icable                                        | \$ 264,00                 | 60 \$                                        | 264,060                            | )                                     |                |  |
| 3. Exempt value,                      | *enter "0" if no   | ne                           |                                               |                           |                                              |                                    |                                       |                |  |
| 4. Taxable Value,                     | , *required        |                              |                                               | \$ 264,00                 | )                                            |                                    |                                       |                |  |
| *All values entered                   | d should be cour   | nty taxable va               | alues, School an                              | d other taxing            | authority values                             | may differ.                        |                                       |                |  |
| Last Sale Date                        |                    | Prie                         | ce:                                           |                           | Arm's Length                                 | Distressed                         | BookF                                 | age            |  |
| ITEM                                  | Subje              | ect                          | Compara                                       | able #1                   | Compara                                      | ble #2                             | Compara                               | ble #3         |  |
| AK#                                   | 37750              |                              | 3726                                          |                           | 37747                                        |                                    | 37834                                 |                |  |
| Address                               | 918 ARBOR<br>MINNE |                              | 876 HIGH P<br>MINNE                           |                           | 1040 ARBOR<br>MINNE                          | -                                  | 335 PEBE<br>MINNE                     |                |  |
| Proximity                             |                    |                              | 0.29 N                                        | /liles                    | 0.31 M                                       | iles                               | 0.42 Miles                            |                |  |
| Sales Price                           |                    |                              | \$430,                                        |                           | \$370,0                                      | 00                                 | \$399,0                               |                |  |
| Cost of Sale                          |                    |                              | -15                                           |                           | -15%                                         |                                    | -15%                                  |                |  |
| Time Adjust                           |                    |                              | 3.20                                          |                           | 3.20                                         |                                    | 2.00                                  |                |  |
| Adjusted Sale                         |                    |                              | \$379,                                        |                           | \$326,3                                      |                                    | \$347,1                               |                |  |
| \$/SF FLA                             | \$211.42           | per SF                       | \$218.22                                      |                           | \$208.39                                     |                                    | \$203.71                              |                |  |
| Sale Date                             |                    |                              | 4/7/2                                         |                           | 4/11/2                                       |                                    | 7/14/2                                | -              |  |
| Terms of Sale                         |                    |                              | ✓ Arm's Length                                | Distressed                | ✓ Arm's Length                               | Distressed                         | ✓ Arm's Length                        | Distressed     |  |
| Value Adj.                            | Description        |                              | Description                                   | Adjustment                | Description                                  | Adjustment                         | Description                           | Adjustment     |  |
| Fla SF                                | 1,591              |                              | 1,738                                         | -7350                     | 1,566                                        | 1250                               | 1,704                                 | -5650          |  |
| Year Built                            | 1998               |                              | 1996                                          |                           | 1998                                         |                                    | 2000                                  |                |  |
| Constr. Type                          | Blk/Stucco         |                              | Blk/Stucco                                    |                           | Blk/Stucco                                   |                                    | Blk/Stucco                            |                |  |
| Condition                             | Good               |                              | Good                                          |                           | Good                                         |                                    | Good                                  |                |  |
| Baths                                 | 2.0                |                              | 2.0                                           | _                         | 2.0                                          |                                    | 2.0                                   |                |  |
| Garage/Carport                        | Yes                |                              | Yes                                           |                           | Yes                                          |                                    | Yes                                   |                |  |
| Porches                               | Yes                |                              | Yes                                           | 20000                     | Yes                                          | 0                                  | Yes                                   | 0              |  |
| Pool<br>Fireplace                     | <u>N</u>           |                              | Y<br>0                                        | -20000<br>2500            | N<br>0                                       | 0<br>2500                          | <u>N</u><br>0                         | 0<br>2500      |  |
| AC                                    | Central            |                              | Central                                       | 2300                      | Central                                      | 2300                               | Central                               | 2500           |  |
|                                       |                    |                              | L'EUICAL                                      |                           |                                              |                                    | Contrai                               | · ·            |  |
| Other Adds                            |                    |                              |                                               | 0                         |                                              | 1                                  | None                                  |                |  |
| Other Adds<br>Site Size               | None               |                              | None<br>Lot                                   |                           | None                                         |                                    | None<br>Lot                           |                |  |
| Site Size                             | None               |                              | None                                          |                           | None                                         |                                    |                                       |                |  |
|                                       | None<br>Lot        |                              | None<br>Lot                                   |                           | None<br>Lot                                  |                                    | Lot                                   |                |  |
| Site Size<br>Location                 | None<br>Lot<br>Sub |                              | None<br>Lot<br>Sub                            | -24850                    | None<br>Lot<br>Sub                           | 3750                               | Lot<br>Sub                            | -3150          |  |
| Site Size<br>Location                 | None<br>Lot<br>Sub |                              | None<br>Lot<br>Sub<br>House                   | -24850                    | None<br>Lot<br>Sub<br>House                  | 3750<br>3750                       | Lot<br>Sub<br>House                   | -3150<br>8150  |  |
| Site Size<br>Location                 | None<br>Lot<br>Sub | \$336,367                    | None<br>Lot<br>Sub<br>House<br>-Net Adj. 6.6% | -24850                    | None<br>Lot<br>Sub<br>House<br>Net Adj. 1.1% | 3750                               | Lot<br>Sub<br>House<br>-Net Adj. 0.9% |                |  |