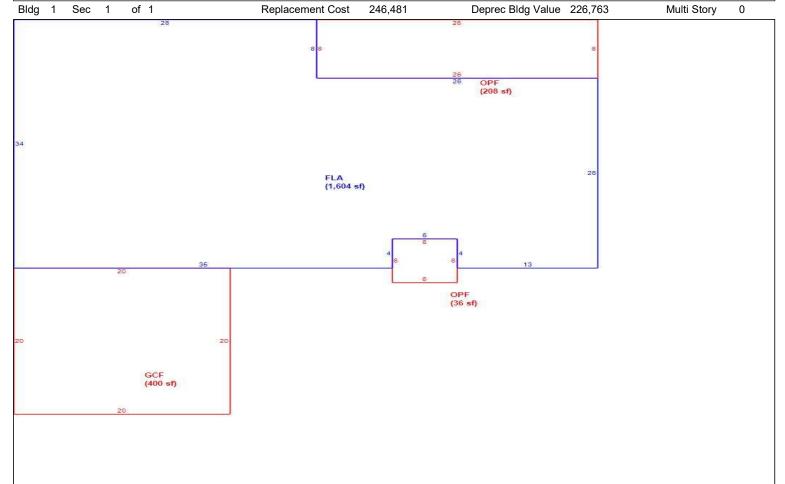

|           |        |             |                |        |           |        |
|                        |         |            |       |          |                      |           |        |             |                |        |           |        |
|                        |         |            |       | 0.00     | 1) // 41 / 10        |           |        | L           | A 1' 1\ //\ A1 | .1     |           |        |
| Total Acres 0.00 JV/Mk |         |            |       | JV/Mkt 0 |                      |           | lota   | l Adj JV/Mk | t              |        | 88,000    |        |
|                        | Cla     | assified A | cres  | 0        | Classified JV/Mkt 88 | 000       |        | Classified  | l Adi JV/Mk    | t      |           | 0      |

Sketch



|      | Building S           | Sub Areas  |           |          | Building Valuation |         | Cons          | structio | n Detail   |    |
|------|----------------------|------------|-----------|----------|--------------------|---------|---------------|----------|------------|----|
| Code | Description          | Living Are | Gross Are | Eff Area | Year Built         | 1995    | Imp Type      | R1       | Bedrooms   | 3  |
|      | FINISHED LIVING AREA | 1,604      | 1,604     | 1604     | Effective Area     | 1604    |               |          | - " B "    |    |
| -    | GARAGE FINISH        | 0          | 400       | 0        | Base Rate          | 124.79  | No Stories    | 1.00     | Full Baths | 2  |
| OPF  | OPEN PORCH FINISHE   | 0          | 244       | 0        | Building R