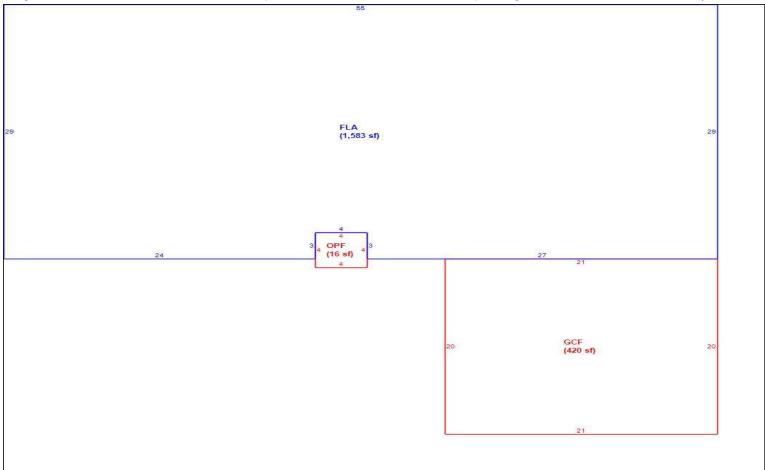

Bldg 1 1 of 1 241,742 Deprec Bldg Value 219,985 Multi Story 0 Sec Replacement Cost

|      |                      |            |           |       |                  |         |               |          |            | I  |
|------|----------------------|------------|-----------|-------|------------------|---------|---------------|----------|------------|----|
|      | Building S           | Sub Areas  |           |       | Building Valua   | tion    | Cons          | structio | n Detail   |    |
| Code | Description          | Living Are | Gross Are |       | Year Built       | 1994    | Imp Type      | R1       | Bedrooms   | 3  |
| FLA  | FINISHED LIVING AREA | 1,583      | 1,583     | 1583  | Effective Area   | 1583    | No Stories    | 4.00     | Cull Daths |    |
| GAR  | GARAGE FINISH        | 0          | 420       | 0     | i Base Rate      | 125.12  | No Stories    | 1.00     | Full Baths | 2  |
| OPF  | OPEN PORCH FINISHE   | 0          | 16        | 0     | Building RCN     | 241,742 | Quality Grade | 690      | Half Baths | 0  |
|      |                      |            |           |       | Condition        | G       | Wall Type     | 03       | Heat Type  | 6  |
|      |                      |            |           |       | % Good           | 91.00   |               | 00       |            | ١  |
|      |                      |            |           |       | Functional Obsol | 0       | Foundation    | 3        | Fireplaces | 0  |
|      | TOTALS               | 1,583      | 2,019     | 1,583 | Building RCNLD   | 219 985 | Roof Cover    | 3        | Type AC    | 03 |