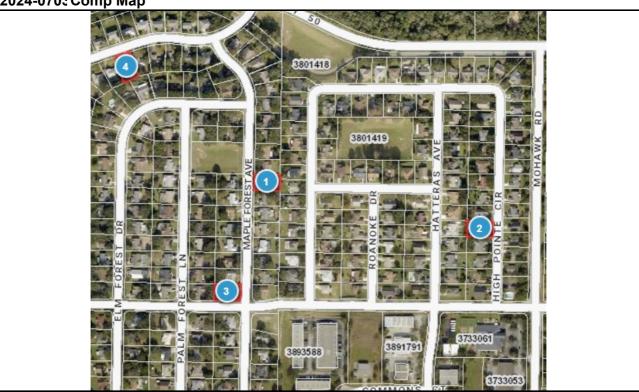

2024-0703 Comp Map

| Bubble # | Comp#   | Alternate Key | Parcel Address                   | Distance from<br>Subject(mi.) |
|----------|---------|---------------|----------------------------------|-------------------------------|
| 1        | Subject | 3593286       | 821 MAPLE FOREST AVE<br>MINNEOLA | -                             |
| 2        | Comp 3  | 3726723       | 876 HIGH POINTE CIR<br>MINNEOLA  | 0.23                          |
| 3        | Comp 2  | 3593162       | 834 MAPLE FOREST AVE<br>MINNEOLA | 0.11                          |
| 4        | Comp 1  | 3590821       | 813 FORESTWOOD DR<br>MINNEOLA    | 0.19                          |
| 5        |         |               |                                  |                               |
| 6        |         |               |                                  |                               |
| 7        |         |               |                                  |                               |
| 8        |         |               |                                  |                               |
|          |         |               |                                  |                               |