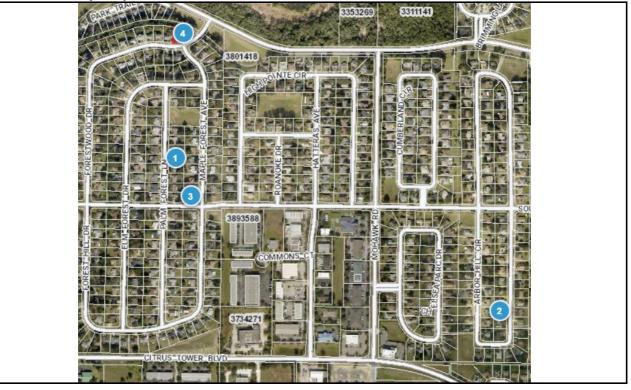

aragraph 9.1, indicates that a range of assessment level from .90 and 1.10 times the desired level of assessment is acceptable for any class of property. Thus, after applying a -15% 1st & 8th criteria adjustment factor to a Market Value indication, a Just Value/Market Value ratio of 76.5% to 93.5% falls within the acceptable range.

Based upon the facts presented herein, it is the Property Appraiser's opinion that the Market Value placed upon this property is considered to be fair and just as of January 1st. The Income, Market, and Cost approaches to value have been considered in the assessment of this property and are an integral part of the Property Appraiser CAMA. All factors considered as per F.S. s.193.011 and approved mass appraisal standards.

DEPUTY:

DATE

### 2024-0702 Comp Map



| Bubble # | Comp #  | Alternate Key | Parcel Address       | Distance from<br>Subject(mi.) |
|----------|---------|---------------|----------------------|-------------------------------|
| 1        | Subject | 3593111       | 815 PALM FOREST LN   |                               |
| •        | Gabjeet |               | MINNEOLA             | -                             |
| 2        | Comp 3  | 3774788       | 1040 ARBOR HILL CIR  |                               |
|          | oomp o  | 0114100       | MINNEOLA             | 0.62                          |
| 3        | Comp 2  | 3593162       | 834 MAPLE FOREST AVE |                               |
| 3        |         | 0000102       | MINNEOLA             | 0.07                          |
| 4        | Comp 1  | 3590759       | 800 FOR