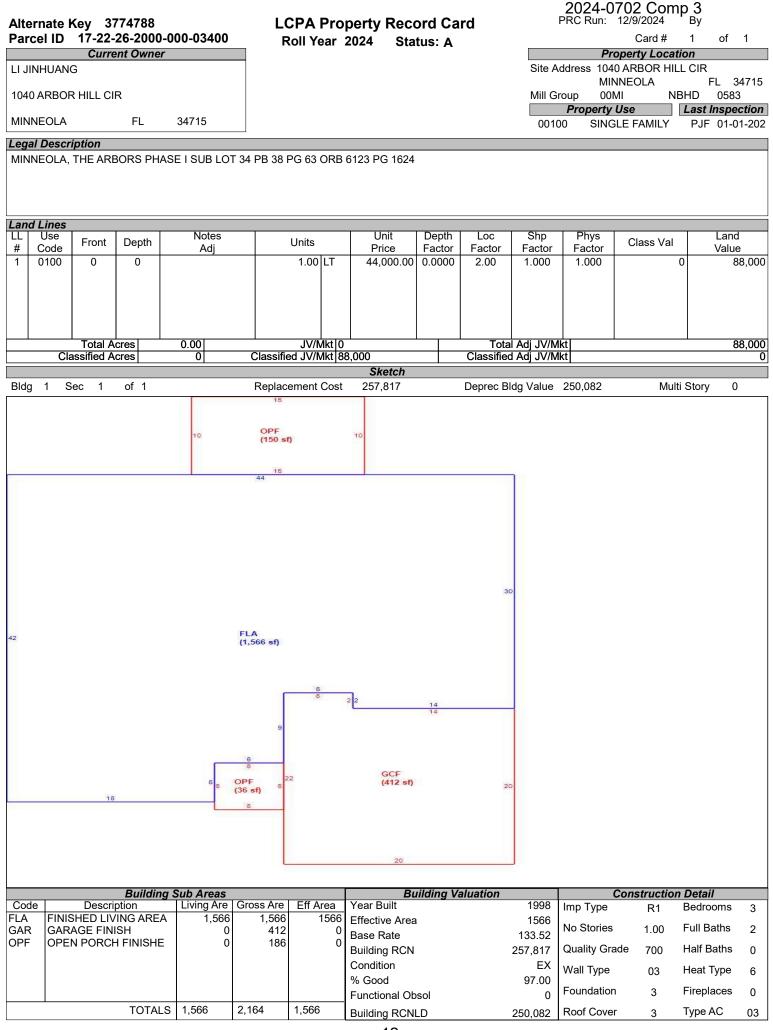

| 50,000.00      |
| Value Summary |                                                                                                                        |                      |                                        |                |             |              |         |                               |      |                                   |              |                |
| Land Value    | Land Value Bldg Value Misc Value Market Value Deferred Amt Assd Value Cnty Ex Amt Co Tax Val Sch Tax Val Previous Valu |                      |                                        |                |             |              |         |                               |      |                                   |              |                |

324452

50,000.00

274452

299452

313,253

0



88,000

250,082

0

338,082

# LCPA Property Record Card

Status: A

Roll Year 2024

2024-0702 Comp 3 PRC Run: 12/9/2024 By

Card # 1 of 1

|      | Miscellaneous Features<br>*Only the first 10 records are reflected below |       |      |            |          |           |     |       |           |  |  |
|------|--------------------------------------------------------------------------|-------|------|------------|----------|-----------|-----|-------|-----------|--|--|
| Code | Description                                                              | Units | Туре | Unit Price | Year Blt | Effect Yr | RCN | %Good | Apr Value |  |  |
|      |                                                                          |       |      |            |          |           |     |       |