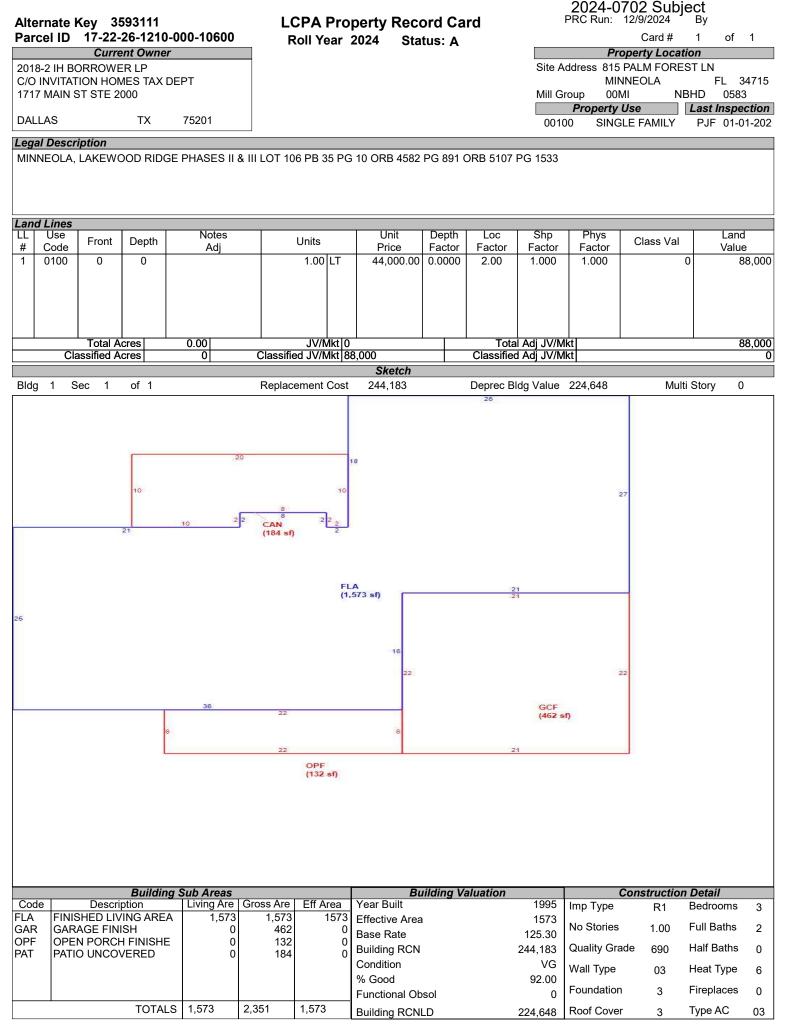

| 0.07                          |
| 4        | Comp 1  | 3590759       | 800 FORESTWOOD DR    |                               |
| 4        | Comp 1  | 0000100       | MINNEOLA             | 0.19                          |
| 5        |         |               |                      |                               |
| 6        |         |               |                      |                               |
|          |         |               |                      |                               |
| 7        |         |               |                      |                               |
| 8        |         |               |                      |                               |
|          |         |               |                      |                               |



88,000

224,648

0

312,648

## LCPA Property Record Card Roll Year 2024 Status: A

2024-0702 Subject PRC Run: 12/9/2024 By

Card # 1 of 1

|      | Miscellaneous Features                         |       |      |            |          |           |     |       |           |  |  |
|------|------------------------------------------------|-------|------|------------|----------|-----------|-----|-------|-----------|--|--|
|      | *Only the first 10 records are reflected below |       |      |            |          |           |     |       |           |  |  |
| Code | Description                                    | Units | Туре | Unit Price | Year Blt | Effect Yr | RCN | %Good | Apr Value |  |  |
|      |                                                |       |      |            |