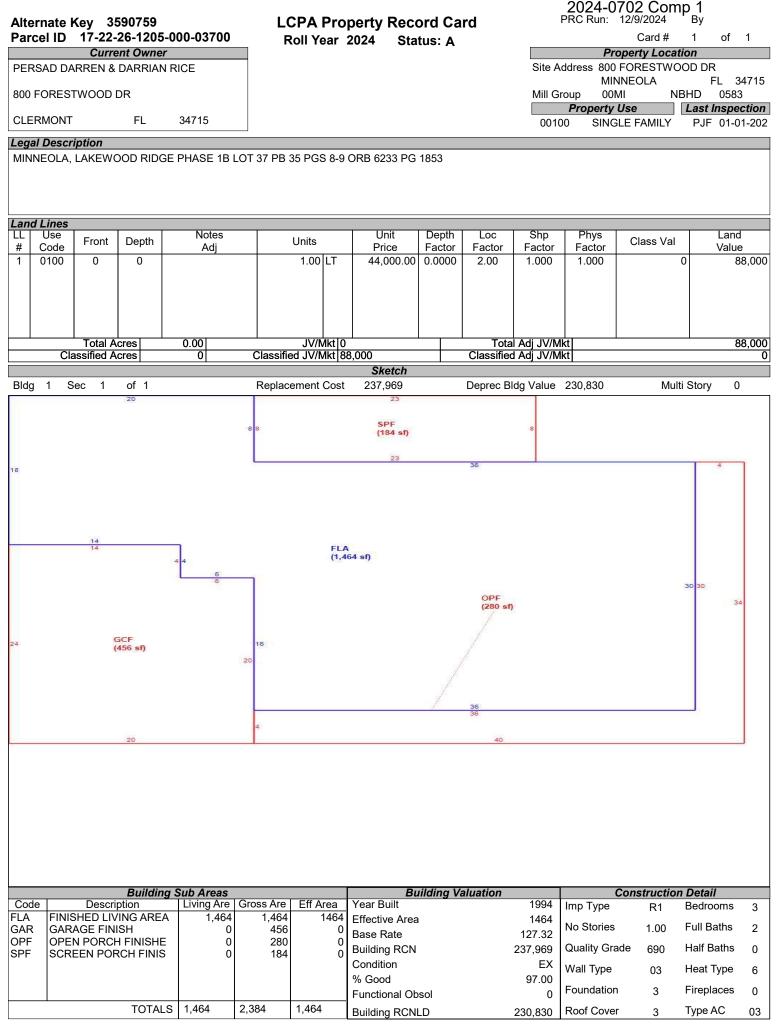

|           |               | Total   |         | 0.00       |
|                 |                                      |                                      |                                                                    |                            |                       | Val              | ue Summ | ary                             |           |               |         |         |            |
| Land Value Bldo | a Value                              | Misc                                 | Value Mark                                                         | et Value                   | e De                  | eferred          | Amt As  | sd Value C                      | ntv Ex Ar | nt Co Tax Val | Sch Tax | Val Pre | vious Valu |

258170

0.00

258170

312648

301,683

54478



88,000

230,830

405

319,235

#### LCPA Property Record Card Roll Year 2024

Status: A

2024-0702 Comp 1 PRC Run: 12/9/2024 By By

> Card # 1 of 1

|         |                 |            |            | Mis          | scellaneous  | Features      |            |            |             |           |
|---------|-----------------|------------|------------|--------------|--------------|---------------|------------|------------|-------------|-----------|
|         |                 |            | *On        | ly the first | t 10 records | are reflected | below      |            |             |           |
| Code    | Desci           | ription    | Units      | Туре         | Unit Price   | Year Blt      | Effect Yr  | RCN        | %Good       | Apr Value |
| UBU3    | UTILITY BLDG UN | FIN