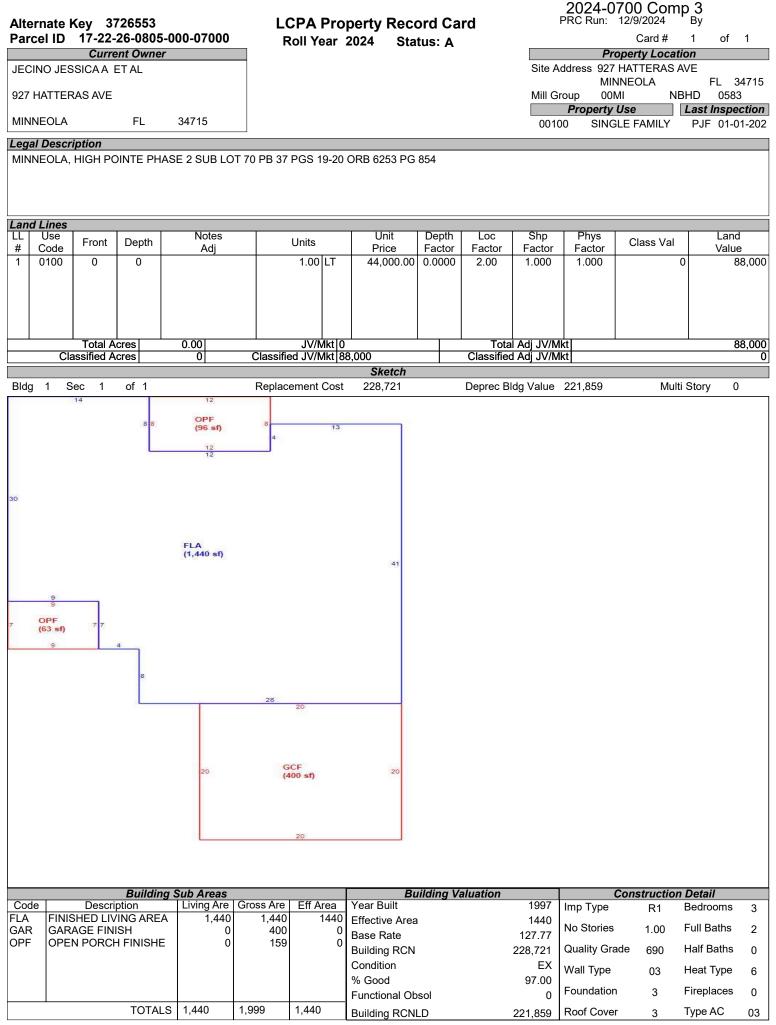

# LAKE COUNTY PROPERTY APPRAISER VAB APPEAL WORKSHEET RESIDENTIAL

|                                       |                     |                              | RES                  | <b>SIDENTIA</b>           | L                        |                    |                           |                  |  |
|---------------------------------------|---------------------|------------------------------|----------------------|---------------------------|--------------------------|--------------------|---------------------------|------------------|--|
| Petition #                            | ŧ                   | 2024-0700                    |                      | Alternate K               | ey: <b>3591763</b>       | Parcel II          | ): <b>17-22-26-12</b> 1   | 0-000-06400      |  |
| Petitioner Name<br>The Petitioner is: |                     | t Peyton, Rya<br>ecord 🗌 Tax |                      | Property<br>Address       |                          | FOREST DR<br>NEOLA | Check if Mu               | ltiple Parcels   |  |
| Owner Name                            | SWH 20              | 17-1 BORRO                   | WER LP               | Value from<br>TRIM Notice |                          | e Board Action     | Value after Board Action  |                  |  |
| 1. Just Value, rec                    | quired              |                              |                      | \$ 324,04                 | 44 \$                    | 324,044            | 1                         |                  |  |
| 2. Assessed or c                      | lassified use va    | lue, *if appli               | icable               | \$ 280,1                  | 50 \$                    | 280,150            | )                         |                  |  |
| 3. Exempt value,                      |                     |                              |                      | \$                        | -                        |                    |                           |                  |  |
| 4. Taxable Value,                     |                     |                              |                      | \$ 280,1                  | 50 \$                    | 280,150            | )                         |                  |  |
| *All values entered                   | -                   | ntv taxable va               | alues. School an     | . ,                       |                          | may differ.        |                           |                  |  |
| Last Sale Date                        |                     |                              | ce:                  | 5                         | Arm's Length             |                    | BookF                     | Page             |  |
| ITEM                                  | Subj                | ect                          | Compar               | able #1                   | Compara                  | able #2            | Compara                   | ble #3           |  |
| AK#                                   | 35917               | <b>′</b> 63                  | 3593                 | 162                       | 3662                     |                    | 37265                     |                  |  |
| Address                               | 810 ELM FO<br>MINNE |                              | 834 MAPLE F<br>MINNE |                           | 212 E BA<br>MINNE        |                    | 927 HATTEI<br>MINNE       |                  |  |
| Proximity                             |                     |                              | 0.21 M               |                           | 0.48 N                   |                    | 0.35 N                    |                  |  |
| Sales Price                           |                     |                              | \$415,               |                           | \$389,                   |                    | \$374,900                 |                  |  |
| Cost of Sale                          |                     |                              | -15                  |                           | -15                      |                    | -159                      | -                |  |
| Time Adjust                           |                     |                              | 0.00                 |                           | 1.20                     |                    | 0.40                      |                  |  |
| Adjusted Sale                         | <b>0</b> 040.40     |                              | \$352,               |                           | \$336,0                  |                    | \$320,1                   |                  |  |
| \$/SF FLA                             | \$210.42            | per SF                       | \$222.84             |                           | \$200.53                 |                    | \$222.34                  |                  |  |
| Sale Date<br>Terms of Sale            |                     |                              | 12/13/               |                           | 9/11/2<br>√ Arm's Length |                    | 11/27/2<br>√ Arm's Length |                  |  |
|                                       |                     |                              |                      |                           |                          |                    |                           | J                |  |
| Value Adj.                            | Description         |                              | Description          | Adjustment                | Description              | Adjustment         | Description               | Adjustment       |  |
| Fla SF                                | 1,540               |                              | 1,583                | -2150                     | 1,676                    | -6800              | 1,440                     | 5000             |  |
| Year Built                            | 1995                |                              | 1994                 |                           | 2023                     |                    | 1997                      |                  |  |
| Constr. Type                          | Blk/Stucco          |                              | Blk/Stucco           |                           | Blk/Stucco               |                    | Blk/Stucco                |                  |  |
| Condition                             | Good                |                              | Good                 |                           | Good                     |                    | Good                      |                  |  |
| Baths                                 | 2.0                 |                              | 2.0                  |                           | 2.                       |                    | 2.0                       |                  |  |
| Garage/Carport                        |                     |                              | Yes                  |                           | Yes                      |                    | Yes                       |                  |  |
| Porches                               | Yes                 |                              | Yes                  |                           | Yes                      |                    | Yes                       |                  |  |
| Pool                                  | N                   |                              | Y                    | -20000                    | N                        | 0                  | N                         | 0                |  |
| Fireplace                             | 0                   |                              | 0                    | 0                         | 0                        | 0                  | 0                         | 0                |  |
| AC                                    | Central             |                              | Central              | 0                         | Central                  | 0                  | Central                   | 0                |  |
| Other Adds                            | None                |                              | None                 |                           | None                     | +                  | None                      |                  |  |
| Site Size                             | Lot                 |                              | Lot                  | _                         | Lot                      | +                  | Lot                       |                  |  |
| Location                              | Sub                 |                              | Sub                  |                           | Sub                      |                    | Sub                       |                  |  |
| View                                  | House               |                              | House                |                           | House                    |                    | House                     |                  |  |
|                                       |                     |                              | -Net Adj. 6.3%       | -22150                    | -Net Adj. 2.0%           | -6800              | Net Adj. 1.6%             | 5000             |  |
|                                       |                     |                              | Gross Adj. 6.3%      | 22150                     | Gross Adj. 2.0%          | 6800               | Gross Adj. 1.6%           | 5000             |  |
|                                       | Market Value        | \$324,044                    | Adj Market Value     | \$330,600                 | Adj Market Value         | \$329,294          | Adj Market Value          | \$325,165        |  |
| Adj. Sales Price                      |                     | <b>ψ324</b> , <b>044</b>     | Auj Market Value     | \$330,600                 | Auj Market Value         | \$JZ9,294          | Nuj Market Value          | <i>4</i> 525,105 |  |