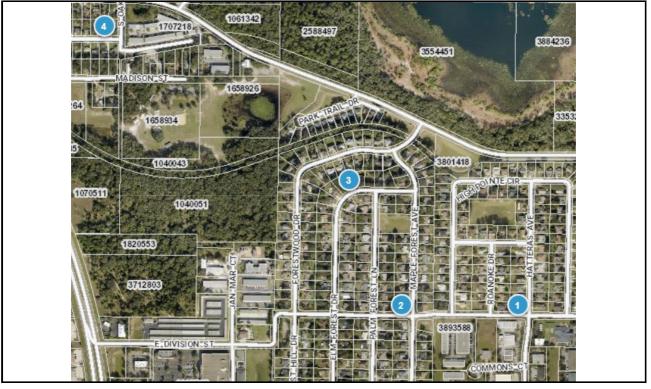

### 2024-0700 Comp Map

| Bubble # | Comp #  | Alternate Key | Parcel Address       | Distance from<br>Subject(mi.) |
|----------|---------|---------------|----------------------|-------------------------------|
| 1        | Comp 3  | 3726553       | 927 HATTERAS AVE     |                               |
| •        | comp c  | 0/20000       | MINNEOLA             | 0.35                          |
| 2        | Comp 1  | 3593162       | 834 MAPLE FOREST AVE |                               |
|          |         | 0000102       | MINNEOLA             | 0.21                          |
| 3        | Subject | 3591763       | 810 ELM FOREST DR    |                               |
| 5        | Subject | 0001100       | MINNEOLA             | -                             |
| 4        | Comp 2  | 3662342       | 212 E BAKER ST       |                               |
| 4        | Comp 2  | 5002542       | MINNEOLA             | 0.48                          |
| 5        |         |               |                      |                               |
| 6        |         |               |                      |                               |
| 7        |         |               |                      |                               |
| 8        |         |               |                      |                               |
|          |         |               |                      |                               |