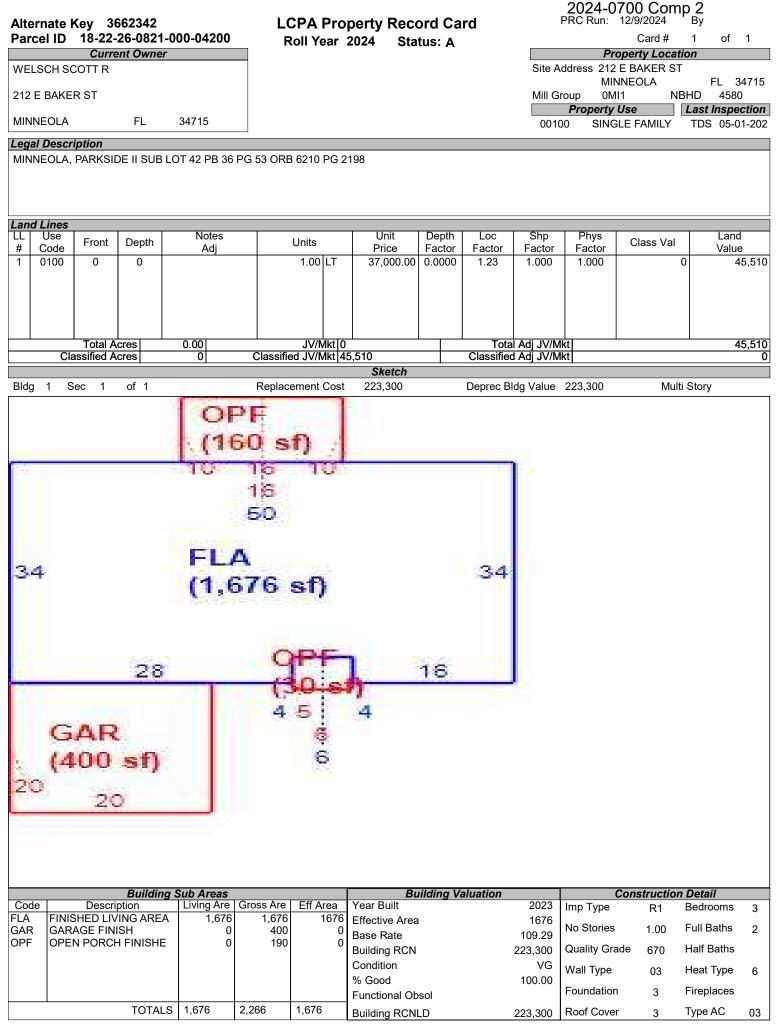

# LAKE COUNTY PROPERTY APPRAISER VAB APPEAL WORKSHEET RESIDENTIAL

|                                       |                     |                              | RES                  | <b>SIDENTIA</b>           | L                        |                    |                           |                  |  |
|---------------------------------------|---------------------|------------------------------|----------------------|---------------------------|--------------------------|--------------------|---------------------------|------------------|--|
| Petition #                            | ŧ                   | 2024-0700                    |                      | Alternate K               | ey: <b>3591763</b>       | Parcel II          | ): <b>17-22-26-12</b> 1   | 0-000-06400      |  |
| Petitioner Name<br>The Petitioner is: |                     | t Peyton, Rya<br>ecord 🗌 Tax |                      | Property<br>Address       |                          | FOREST DR<br>NEOLA | Check if Mu               | ltiple Parcels   |  |
| Owner Name                            | SWH 20              | 17-1 BORRO                   | WER LP               | Value from<br>TRIM Notice |                          | e Board Action     | Value after Board Action  |                  |  |
| 1. Just Value, rec                    | quired              |                              |                      | \$ 324,04                 | 44 \$                    | 324,044            | 1                         |                  |  |
| 2. Assessed or c                      | lassified use va    | lue, *if appli               | icable               | \$ 280,1                  | 50 \$                    | 280,150            | )                         |                  |  |
| 3. Exempt value,                      |                     |                              |                      | \$                        | -                        |                    |                           |                  |  |
| 4. Taxable Value,                     |                     |                              |                      | \$ 280,1                  | 50 \$                    | 280,150            | )                         |                  |  |
| *All values entered                   | -                   | ntv taxable va               | alues. School an     | . ,                       |                          | may differ.        |                           |                  |  |
| Last Sale Date                        |                     |                              | ce:                  | 5                         | Arm's Length             |                    | BookF                     | Page             |  |
| ITEM                                  | Subj                | ect                          | Compar               | able #1                   | Compara                  | able #2            | Compara                   | ble #3           |  |
| AK#                                   | 35917               | <b>′</b> 63                  | 3593                 | 162                       | 3662                     |                    | 37265                     |                  |  |
| Address                               | 810 ELM FO<br>MINNE |                              | 834 MAPLE F<br>MINNE |                           | 212 E BA<br>MINNE        |                    | 927 HATTEI<br>MINNE       |                  |  |
| Proximity                             |                     |                              | 0.21 M               |                           | 0.48 N                   |                    | 0.35 N                    |                  |  |
| Sales Price                           |                     |                              | \$415,               |                           | \$389,                   |                    | \$374,900                 |                  |  |
| Cost of Sale                          |                     |                              | -15                  |                           | -15                      |                    | -159                      | -                |  |
| Time Adjust                           |                     |                              | 0.00                 |                           | 1.20                     |                    | 0.40                      |                  |  |
| Adjusted Sale                         | <b>0</b> 040.40     |                              | \$352,               |                           | \$336,0                  |                    | \$320,1                   |                  |  |
| \$/SF FLA                             | \$210.42            | per SF                       | \$222.84             |                           | \$200.53                 |                    | \$222.34                  |                  |  |
| Sale Date<br>Terms of Sale            |                     |                              | 12/13/               |                           | 9/11/2<br>√ Arm's Length |                    | 11/27/2<br>√ Arm's Length |                  |  |
|                                       |                     |                              |                      |                           |                          |                    |                           | J                |  |
| Value Adj.                            | Description         |                              | Description          | Adjustment                | Description              | Adjustment         | Description               | Adjustment       |  |
| Fla SF                                | 1,540               |                              | 1,583                | -2150                     | 1,676                    | -6800              | 1,440                     | 5000             |  |
| Year Built                            | 1995                |                              | 1994                 |                           | 2023                     |                    | 1997                      |                  |  |
| Constr. Type                          | Blk/Stucco          |                              | Blk/Stucco           |                           | Blk/Stucco               |                    | Blk/Stucco                |                  |  |
| Condition                             | Good                |                              | Good                 |                           | Good                     |                    | Good                      |                  |  |
| Baths                                 | 2.0                 |                              | 2.0                  |                           | 2.                       |                    | 2.0                       |                  |  |
| Garage/Carport                        |                     |                              | Yes                  |                           | Yes                      |                    | Yes                       |                  |  |
| Porches                               | Yes                 |                              | Yes                  |                           | Yes                      |                    | Yes                       |                  |  |
| Pool                                  | N                   |                              | Y                    | -20000                    | N                        | 0                  | N                         | 0                |  |
| Fireplace                             | 0                   |                              | 0                    | 0                         | 0                        | 0                  | 0                         | 0                |  |
| AC                                    | Central             |                              | Central              | 0                         | Central                  | 0                  | Central                   | 0                |  |
| Other Adds                            | None                |                              | None                 |                           | None                     | +                  | None                      |                  |  |
| Site Size                             | Lot                 |                              | Lot                  | _                         | Lot                      | +                  | Lot                       |                  |  |
| Location                              | Sub                 |                              | Sub                  |                           | Sub                      |                    | Sub                       |                  |  |
| View                                  | House               |                              | House                |                           | House                    |                    | House                     |                  |  |
|                                       |                     |                              | -Net Adj. 6.3%       | -22150                    | -Net Adj. 2.0%           | -6800              | Net Adj. 1.6%             | 5000             |  |
|                                       |                     |                              | Gross Adj. 6.3%      | 22150                     | Gross Adj. 2.0%          | 6800               | Gross Adj. 1.6%           | 5000             |  |
|                                       | Market Value        | \$324,044                    | Adj Market Value     | \$330,600                 | Adj Market Value         | \$329,294          | Adj Market Value          | \$325,165        |  |
| Adj. Sales Price                      |                     | <b>ψ324</b> , <b>044</b>     | Auj Market Value     | \$330,600                 | Auj Market Value         | \$JZ9,294          | Nuj Market Value          | <i>4</i> 525,105 |  |