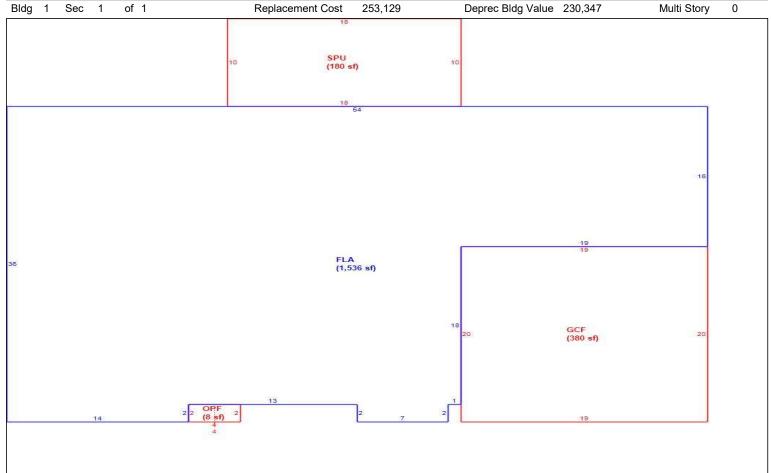

Sketch

Bldg 1 of 1 Replacement Cost 245,693 Deprec Bldg Value 226,038 Multi Story 0 1 Sec FLA (1,594 sf) GCF (400 sf)

|            | Building S                            | Sub Areas  |           |          | Building Valuation | n       | Construction Detail |      |               |    |  |
|------------|---------------------------------------|------------|-----------|----------|--------------------|---------|---------------------|------|---------------|----|--|
| Code       | Description                           | Living Are | Gross Are | Eff Area | Year Built         | 1997    | Imp Type            | R1   | Bedrooms      | 3  |  |
| FLA        | FINISHED LIVING AREA                  | 1,594      | 1,594     | 1594     | Effective Area     | 1594    |                     |      | - " - "       | _  |  |
| GAR        | GARAGE FINISH                         | 0          | 400       | 0        | Base Rate          | 124.90  | No Stories          | 1.00 | Full Baths    | 2  |  |
| OPF<br>PAT | OPEN PORCH FINISHE                    | 0          | 40        | 0        | Building RCN       | 245,693 | Quality Grade       | 690  | Half Baths    | 0  |  |
| SPF        | PATIO UNCOVERED<br>SCREEN PORCH FINIS | 0          | 60<br>160 | 0        | Condition          | VG      | \A/ = II T:         |      | Library Tours |    |  |
| 011        | SCREEN I GROTTINIS                    | 0          | 100       | U        | % Good             | 92.00   | Wall Type           | 03   | Heat Type     | 6  |  |
|            |                                       |            |           |          | Functional Obsol   | 02.00   | Foundation          | 3    | Fireplaces    | 0  |  |
|            | TOTALS                                | 1,594      | 2,254     | 1,594    | Building RCNLD     | 226,038 | Roof Cover          | 3    | Type AC       | 03 |  |