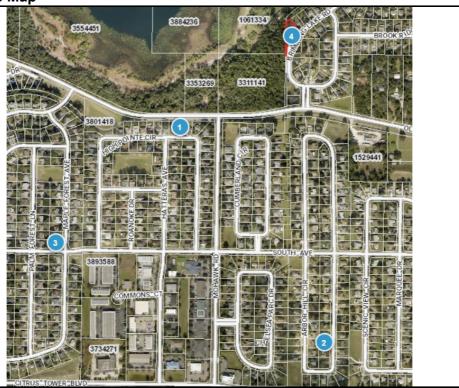

| DEPUTY: | DATE |  |
|---------|------|--|
|         |      |  |

2024-0698 Comp Map

| Bubble # | Comp#   | Alternate Key | Parcel Address                   | Distance from Subject(mi.) |
|----------|---------|---------------|----------------------------------|----------------------------|
| 1        | Subject | 3726821       | 851 HIGH POINTE CIR<br>MINNEOLA  | -                          |
| 2        | Comp 2  | 3774788       | 1040 ARBOR HILL CIR<br>MINNEOLA  | 0.49                       |
| 3        | Comp 1  | 3593162       | 834 MAPLE FOREST AVE<br>MINNEOLA | 0.33                       |
| 4        | Comp 3  | 3783424       | 388 BRIMMING LAKE RD<br>MINNEOLA | 0.28                       |
| 5        |         |               |                                  |                            |
| 6        |         |               |                                  |                            |
| 7        |         |               |                                  |                            |
| 8        |         |               |                                  |                            |
|          |         |               |                                  |                            |