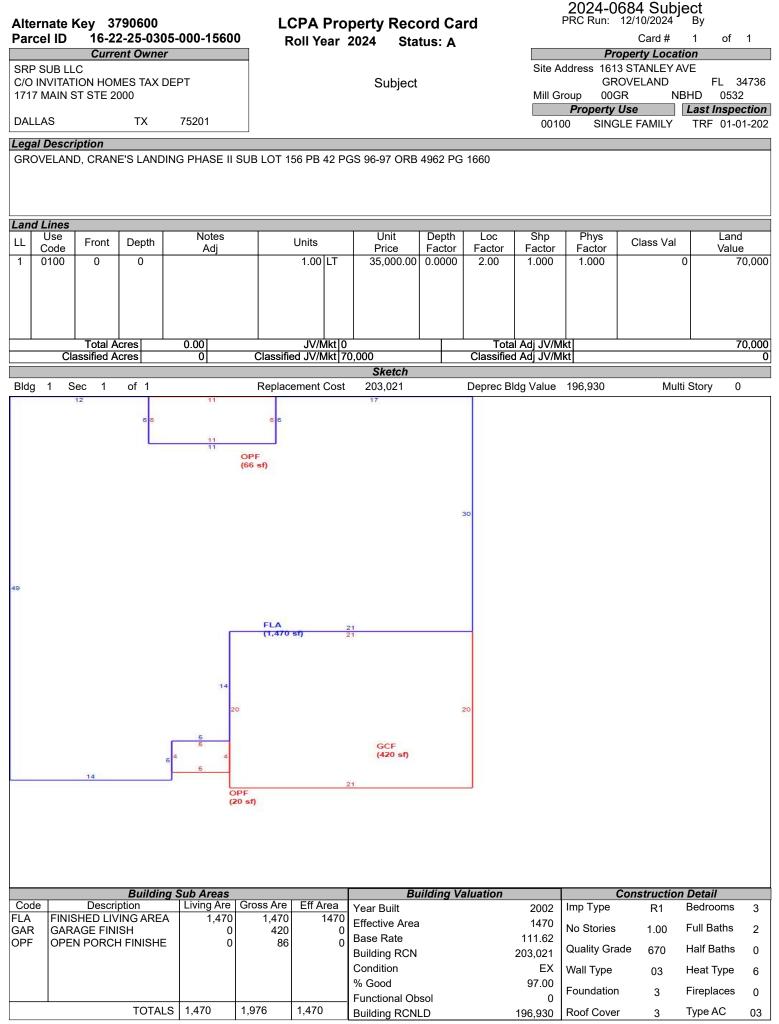

# LAKE COUNTY PROPERTY APPRAISER VAB APPEAL WORKSHEET RESIDENTIAL

|                     |                          |               | RES              | SIDENTIA            | L                  |                    |                        |                           |  |
|---------------------|--------------------------|---------------|------------------|---------------------|--------------------|--------------------|------------------------|---------------------------|--|
| Petition #          |                          | 2024-0684     |                  | Alternate K         | ey: <b>3790600</b> | Parcel II          | ): <b>16-22-25-030</b> | 5-000-15600               |  |
| Petitioner Name     |                          | Ryan LLC      |                  | Duanantu            | 4040.07            |                    | Check if Mu            | Check if Multiple Parcels |  |
| The Petitioner is:  | Taxpayer of Re           | cord 🗸 Tax    | payer's agent    | Property<br>Address |                    | ANLEY AVE          |                        |                           |  |
| Other, Explain:     |                          |               |                  | Address             | GRC                | VELAND             |                        |                           |  |
| Owner Name          | S                        | RP SUB LL     | C                | Value from          | Value befo         | re Board Actior    |                        |                           |  |
|                     | <u> </u>                 |               | <u> </u>         | TRIM Notic          |                    | nted by Prop Appr  | Value after E          | Board Action              |  |
| 1. Just Value, rec  | wirod                    |               |                  | \$ 266,9            |                    | 266,930            |                        |                           |  |
|                     |                          |               | aabla            |                     |                    |                    |                        |                           |  |
| 2. Assessed or cl   |                          |               | cable            | \$ 234,2            | 20 \$              | 234,220            | )                      |                           |  |
| 3. Exempt value,    |                          | 10            |                  | \$                  | -                  |                    |                        |                           |  |
| 4. Taxable Value,   |                          |               |                  | \$ 234,2            |                    | 234,220            | )                      |                           |  |
| *All values entered | d should be coun         | ty taxable va | lues, School an  | d other taxing      | authority values   | s may differ.      |                        |                           |  |
| Last Sale Date      | 8/19/2014                | Prie          | ce: \$84         | 4,000               | Arm's Length       | Distressed         | 3ook <u>4519</u> F     | Page 2373                 |  |
| ITEM                | Subje                    | ct            | Compar           | able #1             | Compar             | able #2            | Compara                | ble #3                    |  |
| AK#                 | 37906                    |               | 3815             |                     | 3783               |                    | 37905                  |                           |  |
| Address             | 1613 STANL               | EY AVE        | 1213 DEM         | OISELLE             | 1704 BRC           | DLGA ST            | 1514 SARI              | JS AVE                    |  |
|                     | GROVEL                   | AND           | GROVE            |                     | GROVE              |                    | GROVE                  |                           |  |
| Proximity           |                          |               | Same Su          |                     | Same Su            |                    | Same Sub               |                           |  |
| Sales Price         |                          |               | \$322,           |                     | \$300,             |                    | \$380,000              |                           |  |
| Cost of Sale        |                          |               | -15              |                     | -15                |                    | -15%                   |                           |  |
| Time Adjust         |                          |               | 3.20             | -                   | 2.40               |                    | 2.40                   |                           |  |
| Adjusted Sale       | <b>*</b> 40.4 <b>=</b> 0 |               | \$284,           |                     | \$262,             |                    | \$332,1                |                           |  |
| \$/SF FLA           | \$181.59 p               | ber SF        | \$196.68         |                     | \$166.37           |                    | \$208.36               |                           |  |
| Sale Date           |                          |               | 4/21/2           |                     | 6/1/2              |                    | 6/15/2                 | _                         |  |
| Terms of Sale       |                          |               | ✓ Arm's Length   | Distressed          | ✓ Arm's Length     | Distressed         | ✓ Arm's Length         | Distressed                |  |
| Value Adj.          | Description              |               | Description      | Adjustment          | Description        | Adjustment         | Description            | Adjustment                |  |
| Fla SF              | 1,470                    |               | 1,444            | 1300                | 1,576              | -5300              | 1,594                  | -6200                     |  |
| Year Built          | 2002                     |               | 2004             |                     | 2000               |                    | 2002                   |                           |  |
| Constr. Type        | Block Stucco             |               | Block Stucco     |                     | Bock Stucco        |                    | Block Stucco           |                           |  |
| Condition           | Very Good                |               | Very Good        |                     | Very Good          |                    | Very Good              |                           |  |
| Baths               | 2.0                      |               | 2.0              |                     | 2.0                |                    | 2.0                    |                           |  |
| Garage/Carport      | 2 Car Garage             |               | 2 Car Garage     | ;                   | 2 Car Garage       |                    | 2 Car Garage           |                           |  |
| Porches             | Open                     |               | Patio            | 5000                | Screen             | -5000              | Screen                 | -5000                     |  |
| Pool                | N                        |               | N                | 0                   | N                  | 0                  | Y                      | -20000                    |  |
| Fireplace           | 0                        |               | 0                | 0                   | 0                  | 0                  | 0                      | 0                         |  |
| AC                  | Central                  |               | Central          | 0                   | Central            | 0                  | Central                | 0                         |  |
| Other Adds          |                          |               |                  |                     | ļ                  |                    |                        |                           |  |
| Site Size           |                          |               |                  |                     | <b> </b>           | +                  |                        |                           |  |
| Location            |                          |               |                  |                     | <u> </u>           |                    |                        |                           |  |
| View                |                          |               |                  |                     |                    |                    |                        |                           |  |
|                     |                          |               | Net Adj. 2.2%    | 6300                | -Net Adj. 3.9%     | -10300             | -Net Adj. 9.4%         | -31200                    |  |
|                     |                          |               | Gross Adj. 2.2%  | 6300                | Gross Adj. 3.9%    | 10300              | Gross Adj. 9.4%        | 31200                     |  |
|                     | Market Value             | \$266,930     | Adj Market Value | \$290,304           | Adj Market Value   | \$251,900 <i>i</i> | Adj Market Value       | \$300,920                 |  |
| Adj. Sales Price    | Value per SF             | 181.59        | -                |                     |                    |                    |                        | ,                         |  |
|                     |                          | 101.00        |                  |                     |                    |                    |                        |                           |  |