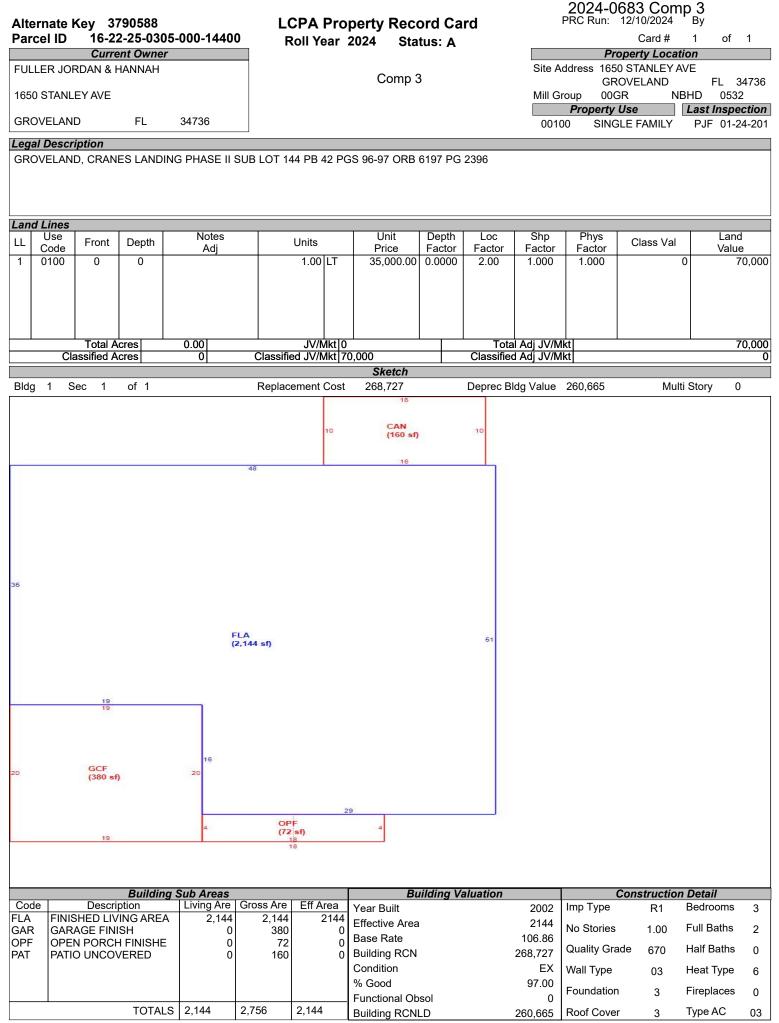

# LAKE COUNTY PROPERTY APPRAISER VAB APPEAL WORKSHEET RESIDENTIAL

| Petition #     2024-0683     Alternate Key:     3790581     Parcel ID       Petitioner Name     Ryan LLC     Property     1622 STANLEY AVE       The Petitioner is:     Taxpayer of Record     Image: Taxpayer's agent     1622 STANLEY AVE       Other, Explain:     Other, Explain:     Image: Taxpayer's agent     Image: Taxpayer's agent | D: 16-22-25-03      | 05-000-13700     |
|-----------------------------------------------------------------------------------------------------------------------------------------------------------------------------------------------------------------------------------------------------------------------------------------------------------------------------------------------|---------------------|------------------|
| The Petitioner is:       Taxpayer of Record       Taxpayer's agent       Property       1622 STANLEY AVE         Other, Explain:       Other, Explain:       Address       GROVELAND                                                                                                                                                          | Check if Mu         | Iltiple Parcole  |
|                                                                                                                                                                                                                                                                                                                                               |                     | אינוטיב רמו נפוא |
| Owner Name         Invitation Homes 7 LP         Value from         Value before Board Action           TRIM Notice         Value presented by Prop Appr                                                                                                                                                                                      |                     | Board Action     |
| 1. Just Value, required         \$ 314,488         \$ 314,488                                                                                                                                                                                                                                                                                 | 3                   |                  |
| 2. Assessed or classified use value, *if applicable \$ 314,488 \$ 314,488                                                                                                                                                                                                                                                                     |                     |                  |
| 3. Exempt value, *enter "0" if none \$ -                                                                                                                                                                                                                                                                                                      |                     |                  |
| 4. Taxable Value, *required \$ 314,488 \$ 314,488                                                                                                                                                                                                                                                                                             | 3                   |                  |
| *All values entered should be county taxable values, School and other taxing authority values may differ.                                                                                                                                                                                                                                     | <u></u>             |                  |
|                                                                                                                                                                                                                                                                                                                                               | Book                | Page             |
| ITEM Subject Comparable #1 Comparable #2                                                                                                                                                                                                                                                                                                      | Compara             | able #3          |
| AK# 3790581 3790536 3790610                                                                                                                                                                                                                                                                                                                   | 3790                |                  |
| Address1622 STANLEY AVE<br>GROVELAND1755 CROWNED AVE<br>GROVELAND1750 CROWNED AVE<br>GROVELAND                                                                                                                                                                                                                                                | 1650 STAN<br>GROVE  |                  |
| Proximity Same Subdivision Same Subdivision                                                                                                                                                                                                                                                                                                   | Same Sub            | odivision        |
| Sales Price         \$380,000         \$368,000                                                                                                                                                                                                                                                                                               | \$369,0             |                  |
| Cost of Sale -15% -15%                                                                                                                                                                                                                                                                                                                        | -15                 |                  |
| Time Adjust 4.00% 0.80%                                                                                                                                                                                                                                                                                                                       | 1.60                |                  |
| Adjusted Sale \$338,200 \$315,744                                                                                                                                                                                                                                                                                                             | \$319,              |                  |
| \$/SF FLA \$160.45 per SF \$154.29 per SF \$159.47 per SF                                                                                                                                                                                                                                                                                     | \$149.05            |                  |
| Sale Date 2/7/2023 10/20/2023                                                                                                                                                                                                                                                                                                                 | 8/15/2              |                  |
| Terms of Sale   Image: Arm's Length   Distressed   Image: Arm's Length   Distressed                                                                                                                                                                                                                                                           | ✓ Arm's Length      | Distressed       |
| Value Adj.         Description         Description         Adjustment         Description         Adjustment                                                                                                                                                                                                                                  | Description         | Adjustment       |
| Fla SF         1,960         2,192         -11600         1,980         -1000                                                                                                                                                                                                                                                                 | 2,144               | -9200            |
| Year Built         2002         2001         2002                                                                                                                                                                                                                                                                                             | 2002                |                  |
| Constr. Type Block Stucco Block Stucco Block Stucco                                                                                                                                                                                                                                                                                           | Block Stucco        |                  |
| Condition         Very Good         Very Good         Very Good                                                                                                                                                                                                                                                                               | Very Good           |                  |
| Baths 2.0 2.0 2.0                                                                                                                                                                                                                                                                                                                             | 2.0                 |                  |
| Garage/Carport    2 Car Garage    2 Car Garage    2 Car Garage                                                                                                                                                                                                                                                                                | 2 Car Garage        | _                |
| Porches Patio Patio Patio                                                                                                                                                                                                                                                                                                                     | Patio               |                  |
| Pool N Y -20000 N 0                                                                                                                                                                                                                                                                                                                           | N                   | 0                |
| Fireplace 0 0 0 0 0                                                                                                                                                                                                                                                                                                                           | 0<br>Constrai       | 0                |
| AC Central Central 0 Central 0                                                                                                                                                                                                                                                                                                                | Central             | 0                |
| Other Adds                                                                                                                                                                                                                                                                                                                                    |                     |                  |
| Site Size                                                                                                                                                                                                                                                                                                                                     |                     | +                |
| Location                                                                                                                                                                                                                                                                                                                                      |                     |                  |
| View                                                                                                                                                                                                                                                                                                                                          |                     |                  |
| -Net Adj. 9.3% -31600 -Net Adj. 0.3% -1000                                                                                                                                                                                                                                                                                                    | -Net Adj. 2.9%      | -9200            |
| Gross Adj. 9.3% 31600 Gross Adj. 0.3% 1000                                                                                                                                                                                                                                                                                                    | Gross Adj. 2.9%     | 9200             |
|                                                                                                                                                                                                                                                                                                                                               | Adj Market Value    | \$310,354        |
|                                                                                                                                                                                                                                                                                                                                               | nuj iviai ket value |                  |