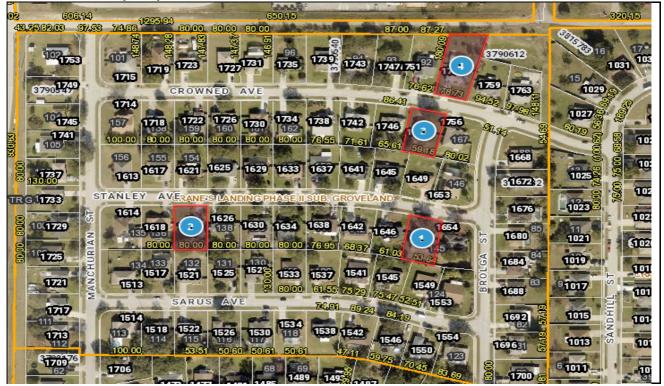

### 2024-0683 Comp Map

| Bubble # | Comp #  | Alternate Key | Parcel Address   | Distance from |
|----------|---------|---------------|------------------|---------------|
|          | •       |               |                  | Subject(mi.)  |
| 1        | Comp 3  | 3790588       | 1650 STANLEY AVE | Same          |
| •        | comp c  | 0100000       | GROVELAND        | Subdivision   |
| 2        | Subject | 3790581       | 1622 STANLEY AVE |               |
| 2        | Subject | 57 50501      | GROVELAND        | -             |
| 3        | Comp 2  | 3790610       | 1750 CROWNED AVE | Same          |
| 3        | Comp 2  | 57 900 10     | GROVELAND        | Subdivision   |
|          |         | 0700500       | 1755 CROWNED AVE | Same          |
| 4        | Comp 1  | 3790536       | GROVELAND        | Subdivision   |
| 5        |         |               |                  |               |
| 6        |         |               |                  |               |
| U        |         |               |                  |               |
| 7        |         |               |                  |               |
| 8        |         |               |                  |               |
|          |         |               |                  |               |