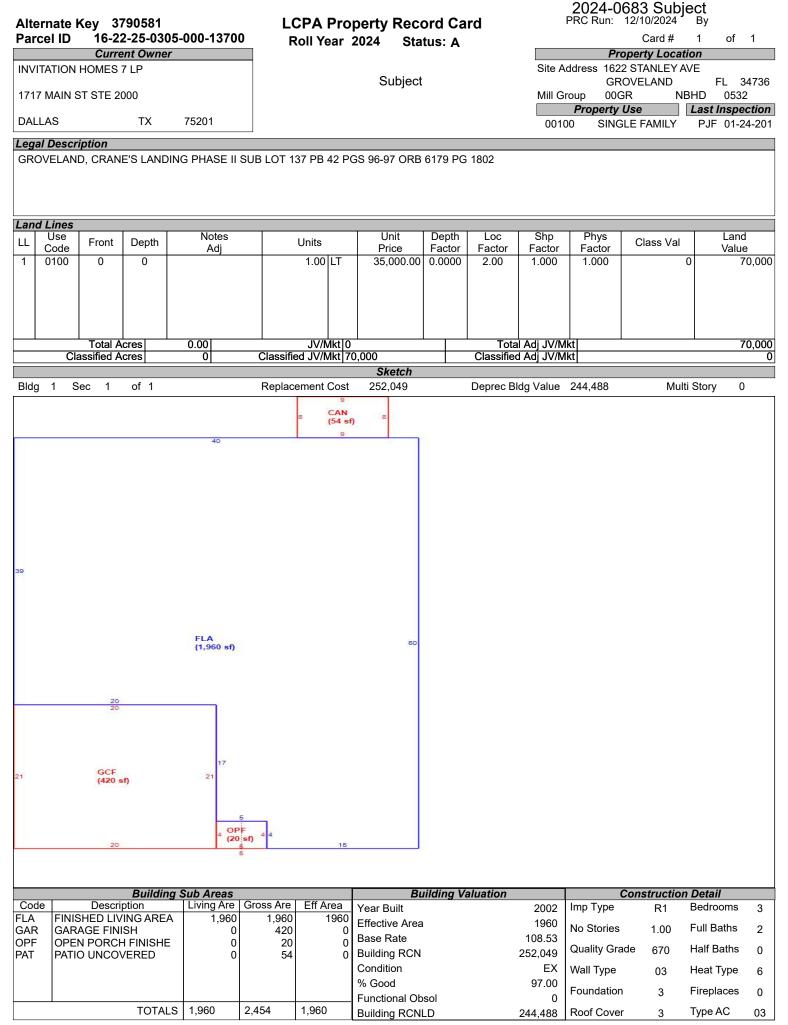

## LCPA Property Record Card

Status: A

Roll Year 2024

2024-0683 Subject PRC Run: 12/10/2024 By

Card # 1 of 1

|      | Miscellaneous Features<br>*Only the first 10 records are reflected below |       |      |            |          |           |     |       |           |  |  |  |
|------|--------------------------------------------------------------------------|-------|------|------------|----------|-----------|-----|-------|-----------|--|--|--|
| Code | Description                                                              | Units | Туре | Unit Price | Year Blt | Effect Yr | RCN | %Good | Apr Value |  |  |  |
|      |                                                                          |       |      |            |          |           |     |       |           |  |  |  |
|      |                                                                          |       |      |            |          |           |     |       |           |  |  |  |
|      |                                                                          |       |      |            |          |           |     |       |           |  |  |  |
|      |                                                                          |       |      |            |          |           |     |       |           |  |  |  |
|      |                                                                          |       |      |            |          |           |     |       |           |  |  |  |
|      |                                                                          |       |      |            |          |           |     |       |           |  |  |  |
|      |                                                                          |       |      |            |          |           |     |       |           |  |  |  |
|      |                                                                          |       |      |            |          |           |     |       |           |  |  |  |
|      |                                                                          |       |      |            |          |           |     |       |           |  |  |  |
|      |                                                                          |       |      |            |          |           |     |       |           |  |  |  |
|      |                                                                          |       |      |            |          |           |     |       |           |  |  |  |
|      |                                                                          |       |      |            |          |           |     |       |           |  |  |  |
|      |                                                                          |       |      |            |          |           |     |       |           |  |  |  |

#### Value Summary

| Land Value | Bldg Value | Misc Value | Market Value | Deferred Amt | Assd Value | Cnty Ex Amt | Co Tax Val | Sch Tax Val | Previous Valu |
|------------|------------|------------|--------------|--------------|------------|-------------|------------|-------------|---------------|
| 70,000     | 244,488    | 0          | 314,488      | 0            | 314488     | 0.00        | 314488     | 314488      | 306,550       |