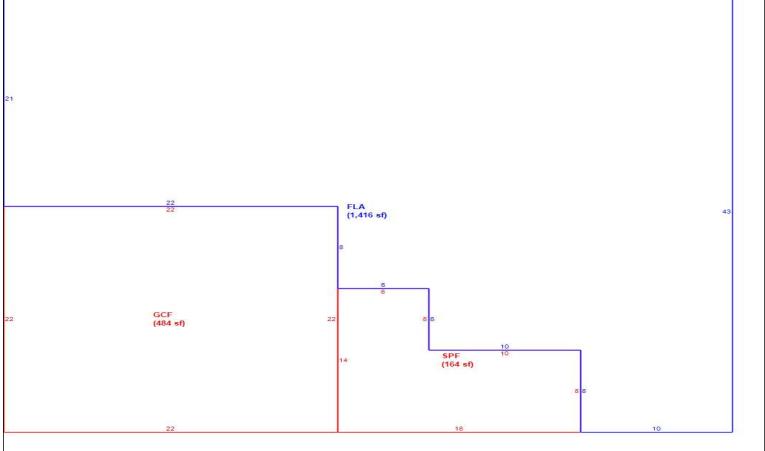

Bldg 1 1 of 1 201,412 Deprec Bldg Value 195,370 Multi Story 0 Sec Replacement Cost

|      | Building S           | Sub Areas  |           |       | Building Valuation | Construction Detail |               |      |            |    |
|------|----------------------|------------|-----------|-------|--------------------|---------------------|---------------|------|------------|----|
| Code | Description          | Living Are | Gross Are |       | Year Built         | 1999                | Imp Type      | R1   | Bedrooms   | 4  |
| FLA  | FINISHED LIVING AREA | 1,416      | 1,416     | 1416  | Effective Area     | 1416                | l             |      |            |    |
| GAR  | GARAGE FINISH        | 0          | 484       | 0     | Base Rate          | 112.49              | No Stories    | 1.00 | Full Baths | 2  |
| SPF  | SCREEN PORCH FINIS   | 0          | 164       | 0     | Building RCN       |                     | Quality Grade | 670  | Half Baths | 0  |
|      |                      |            |           |       | Condition          | EX                  | Wall Type     | 03   | Heat Type  | 6  |
|      |                      |            |           |       | % Good             | 97.00               | VVali Type    | 03   | riout Typo | ١  |
|      |                      |            |           |       | Functional Obsol   | 0                   | Foundation    | 3    | Fireplaces | 0  |
|      | TOTALS               |            | 2,064     | 1,416 | Building RCNLD     | 195,370             | Roof Cover    | 3    | Type AC    | 03 |