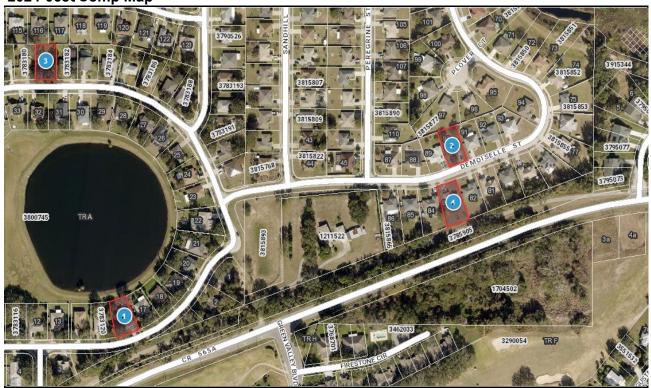

### 2024-068( Comp Map

| Bubble # | Comp#   | Alternate Key | Parcel Address                  | Distance from<br>Subject(mi.) |
|----------|---------|---------------|---------------------------------|-------------------------------|
| 1        | comp 3  | 3783130       | 1552 WHOOPING DR<br>GROVELAND   | same sub                      |
| 2        | comp 1  | 3815869       | 1213 DEMOISELLE<br>GROVELAND    | same sub                      |
| 3        | subject | 3783181       | 1481 WHOOPING DR<br>GROVELAND   | -                             |
| 4        | comp 2  | 3815861       | 1212 DEMOISELLE ST<br>GROVELAND | same sub                      |
| 5        |         |               |                                 |                               |
| 6        |         |               |                                 |                               |
| 7        |         |               |                                 |                               |
| 8        |         |               |                                 |                               |
|          |         |               |                                 |                               |