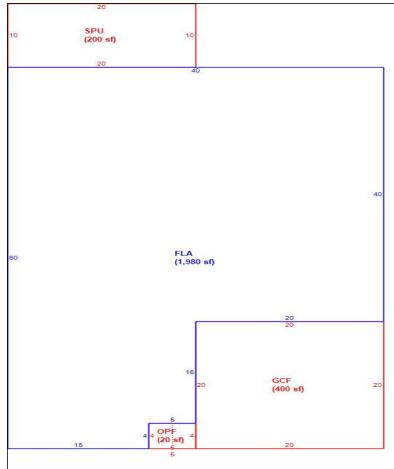

|      | Building S                         | Sub Areas  |           |          | Building Valuation | Construction Detail |               |      |            |    |
|------|------------------------------------|------------|-----------|----------|--------------------|---------------------|---------------|------|------------|----|
| Code | Description                        | Living Are | Gross Are | Eff Area | Year Built         | 2004                | Imp Type      | R1   | Bedrooms   | 3  |
| FLA  | FINISHED LIVING AREA               | 1,444      | 1,444     | 1444     | Effective Area     | 1444                |               |      | - " - "    |    |
| -    | GARAGE FINISH                      | 0          | 420       | 0        | Base Rate          | 112.04              | No Stories    | 1.00 | Full Baths | 2  |
| -    | OPEN PORCH FINISHE PATIO UNCOVERED | 0          | 30<br>160 | 0        | Building RCN       | 200,468             | Quality Grade | 670  | Half Baths | 0  |
|      | TATIO GIVOOVERED                   | 0          | 100       | O        | Condition          | EX                  | Wall Type     | 03   | Heat Type  | 6  |
|      |                                    |            |           |          | % Good             | 97.00               |               | 00   |            | ١  |
|      |                                    |            |           |          | Functional Obsol   | 0                   | Foundation    | 3    | Fireplaces | 0  |
|      | TOTALS                             | 1,444      | 2,054     | 1,444    | Building RCNLD     | 194,454             | Roof Cover    | 3    | Type AC    | 03 |