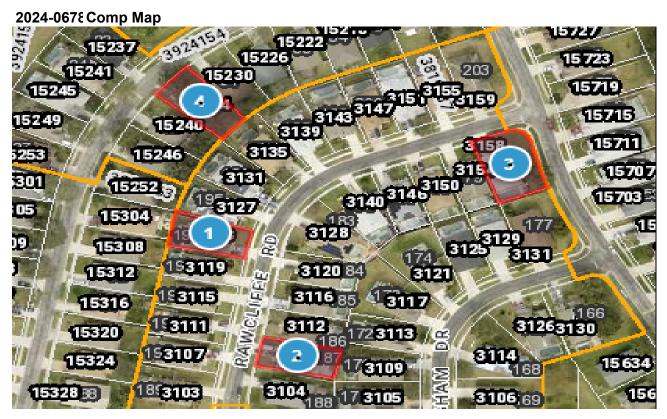

DEPUTY: R. Bryan Boone DATE 11/21/2024

| Bubble # | Comp#   | Alternate Key | Parcel Address                | Distance from Subject(mi.) |
|----------|---------|---------------|-------------------------------|----------------------------|
| 1        | SUBJECT | 3819779       | 3123 RAWCLIFFE RD<br>CLERMONT | -                          |
| 2        | 3       | 3819772       | 3108 RAWCLIFFE RD CLERMONT    | 180 FEET                   |
| 3        | 2       | 3819763       | 3158 RAWCLIFFE RD CLERMONT    | 360 FEET                   |
| 4        | 1       | 3812662       | 15234 MARKHAM DR CLERMONT     | 200 FEET                   |
| 5        |         |               |                               |                            |
| 6        |         |               |                               |                            |
| 7        |         |               |                               |                            |
| 8        |         |               |                               |                            |
|          |         |               |                               |                            |

### Alternate Key 3819779

Parcel ID 15-24-26-1303-000-19400

Current Owner 2018-3 IH BORROWER LP

C/O INVITATION HOMES TAX DEPT 1717 MAIN ST STE 2000

**DALLAS**  $\mathsf{TX}$ 75201 **LCPA Property Record Card** Roll Year 2024 Status: A

2024-0678 Subject PRC Run: 11/22/2024 By

Card # of

**Property Location** 

Site Address 3123 RAWCLIFFE RD CLERMONT FL 34714

0005 NBHD 0581 Mill Group

> Property Use Last Inspection

00100 SINGLE FAMILY PJF 01-01-202