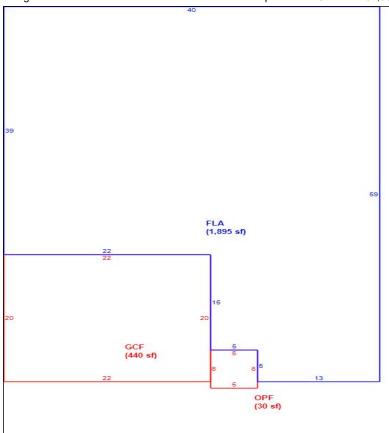

Sketch Bldg 1 1 of 1 261,935 Deprec Bldg Value 254,077 Multi Story 0 Sec Replacement Cost

|      | Building S           | Sub Areas  |           |       | Building Valuation |         | Construction Detail |      |            |    |
|------|----------------------|------------|-----------|-------|--------------------|---------|---------------------|------|------------|----|
| Code | Description          | Living Are | Gross Are |       | Year Built         | 2005    | Imp Type            | R1   | Bedrooms   | 3  |
| FLA  | FINISHED LIVING AREA | 1,895      | 1,895     | 1895  | Effective Area     | 1895    |                     |      | - " - "    |    |
| -    | GARAGE FINISH        | 0          | 440       | 0     | Base Rate          | 115.90  | No Stories          | 1.00 | Full Baths | 2  |
| OPF  | OPEN PORCH FINISHE   | 0          | 30        | 0     | Building RCN       | 261,935 | Quality Grade       | 680  | Half Baths | 0  |
|      |                      |            |           |       | Condition          | EX      | Wall Type           | 03   | Heat Type  | 6  |
|      |                      |            |           |       | % Good             | 97.00   | VVali Type          | 03   | ricat Type | ١  |
|      |                      |            |           |       | Functional Obsol   | 0       | Foundation          | 3    | Fireplaces | 0  |
|      | TOTALS               | 1,895      | 2,365     | 1,895 | Building RCNLD     | 254,077 | Roof Cover          | 3    | Type AC    | 03 |