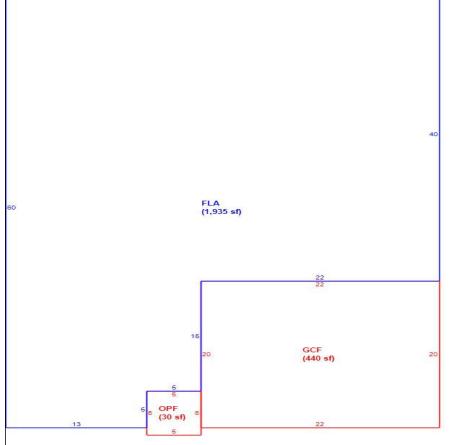

Bldg 1 1 of 1 Replacement Cost 266,436 Deprec Bldg Value 258,443 Multi Story 0 Sec

|      | Building S           | Sub Areas  |           |          | Building Valuation | Construction Detail |               |      |            |    |
|------|----------------------|------------|-----------|----------|--------------------|---------------------|---------------|------|------------|----|
| Code | Description          | Living Are | Gross Are | Eff Area | Year Built         | 2003                | Imp Type      | R1   | Bedrooms   | 3  |
| FLA  | FINISHED LIVING AREA | 1,935      | 1,935     | 1935     | Effective Area     | 1935                |               |      | - " - "    |    |
| GAR  | GARAGE FINISH        | 0          | 440       | 0        | Base Rate          | 115.78              | No Stories    | 1.00 | Full Baths | 2  |
| OPF  | OPEN PORCH FINISHE   | 0          | 30        | 0        | Building RCN       | 266,436             | Quality Grade | 680  | Half Baths | 0  |
|      |                      |            |           |          | Condition          | EX                  | Wall Type     | 03   | Heat Type  | 6  |
|      |                      |            |           |          | % Good             | 97.00               | Wan Type      | 03   | ricat Type | ١  |
|      |                      |            |           |          | Functional Obsol   | 0                   | Foundation    | 3    | Fireplaces | 0  |
|      | TOTALS               |            | 2,405     | 1,935    | Building RCNLD     | 258,443             | Roof Cover    | 3    | Type AC    | 03 |