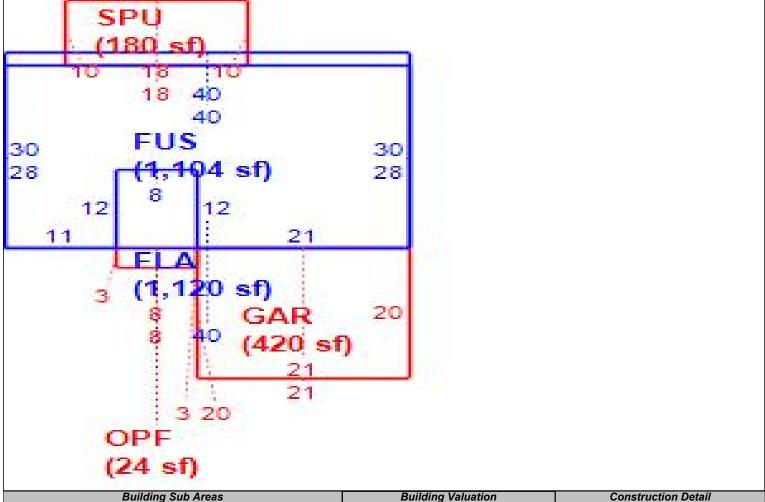

|       |                      |           |        |             |             |        |           |        |
|     |         |            |       |       |                      |           |        |             |             |        |           |        |
|     |         | T          |       | 0.001 | JV/Mkt 0             |           |        |             |             | .1     |           | 07.500 |
|     |         | Total A    |       | 0.00  |                      |           |        | l Adj JV/Mk |             |        | 87,500    |        |
|     | Cla     | assified A | cres  | 0     | Classified JV/Mkt 87 | 7,500     |        | Classified  | d Adj JV/Mk | t      |           | 0      |

Sketch Bldg 1 of 1 275,698 Deprec Bldg Value 267,427 Multi Story 1 Sec 1 Replacement Cost



|      | Bullaing S           |            |           |          | Building valuation | Construction Detail |               |          |             |    |
|------|----------------------|------------|-----------|----------|--------------------|---------------------|---------------|----------|-------------|----|
| Code | Description          | Living Are | Gross Are | Eff Area | Year Built         | 2003                | Imp Type      | R1       | Bedrooms    | 4  |
| FLA  | FINISHED LIVING AREA | 1,120      | 1,120     | 1120     | Effective Area     | 2224                |               |          |             |    |
| FUS  | FINISHED AREA UPPER  | 1,104      | 1,104     | 1104     |                    |                     | No Stories    | 1.00     | Full Baths  | 2  |
| GAR  | GARA