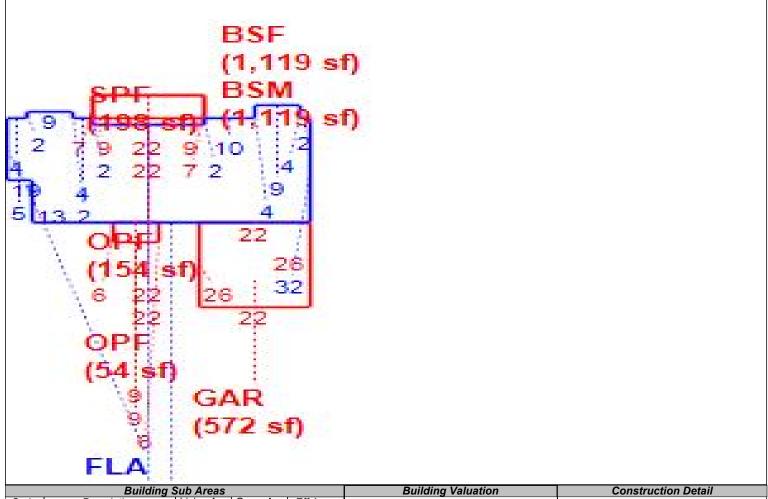

ctor | Shp<br>Factor    | Phys<br>Factor | Class Val | Land<br>Value |  |
| 1   | 0100                                    | 0     | 0     |              | 1.00  | LT | 60,000.00     | 0.0000          | 1.00          | 1.000            | 1.000          | 0         | 60,000        |  |
|     | Total Acres 0.00 JV/Mkt 0               |       |       |              |       |    |               |                 |               | ı<br>I Adj JV/MI |                |           | 60,000        |  |
|     | Classified Acres 0 Classified JV/Mkt 60 |       |       |              |       |    |               |                 | Classified    | d Adj JV/MI      | ct             |           | 0             |  |

Sketch

Bldg 1 Sec 1 of 1 Replacement Cost 251,028 Deprec Bldg Value 243,497 Multi Story 0



|      | Building S           |            |           |          | Building Valuation | 1       | Cons          | structio | n Detail    |    |
|------|----------------------|------------|-----------|----------|--------------------|---------|---------------|----------|-------------|----|
| Code | Description          | Living Are | Gross Are | Eff Area | Year Built         | 2006    | Imp Type      | R1       | Bedrooms    | 3  |
| BSF  | BASEMENT FINISHED    | 0          | 1,119     | 0        | Effective Area     | 1865    |               |          |             |    |
| BSM  | BASEMENT             | 0          | 1,119     | 0        |                    |         | No Stories    | 1.50     | Full Baths  | 2  |
| FLA  | FINISHED LIVING AREA | 1,865      | 1,865     | 1865     | Base