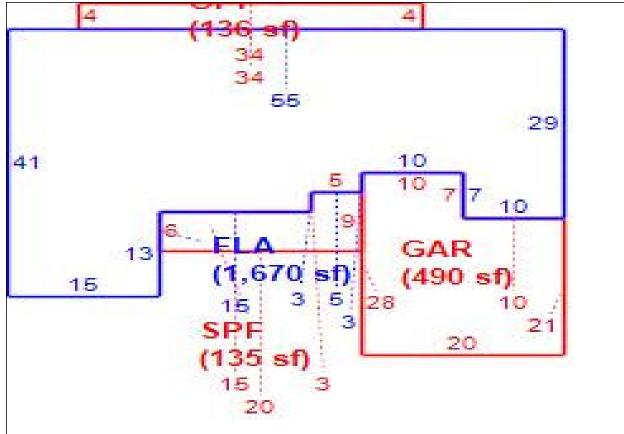

|        |            |                   |        |           |        |
|     |         |            |       |       |                  |       |           |        |            |                   |        |           |        |
| -   |         | Total A    | orool | 0.001 | JV/Mk            | 4 I O |           |        | Tota       | l<br>II Adj JV/Mk | (± 1   |           | F1 100 |
|     |         |            |       |       |                  |       |           |        |            |                   |        |           | 51,100 |
|     | Cla     | assified A | cres  | 0     | Classified JV/Mk | t 51  | ,100      |        | Classified | d Adj JV/Mk       | ct     |           | 0      |

Sketch Bldg 1 Sec 1 of 1 Replacement Cost 199,899 Deprec Bldg Value 181,908 Multi Story



|      | Building S                            | Sub Areas  |              |           | Building Valuation         | Construction Detail |               |      |            |    |
|------|---------------------------------------|------------|--------------|-----------|----------------------------|---------------------|---------------|------|------------|----|
| Code | Description                           | Living Are | Gross Are    | Eff Area  | Year Built                 | 1989                | Imp Type      | R1   | Bedrooms   | 3  |
|      | FINISHED LIVING AREA<br>GARAGE FINISH | 1,670<br>0 | 1,670<br>490 | 1670<br>0 | Effective Area             | 1670                | No Stories    | 1.00 | Full Baths | 2  |
| OPF  | OPEN PORCH FINISHE SCREEN PORCH FINIS | 0          | 136<br>135