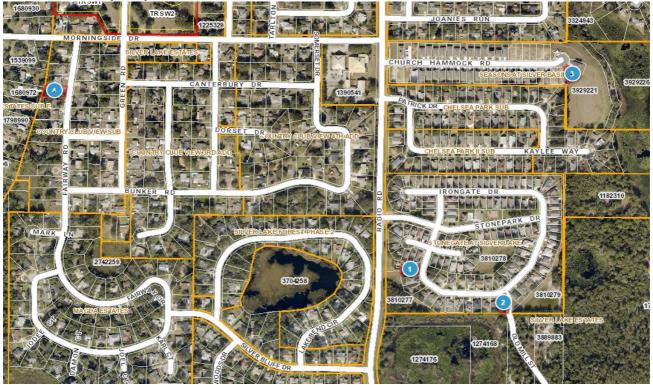

## 2024-0669 Comp Map

| Bubble # | Comp #  | Alternate Key | Parcel Address                      | Distance from<br>Subject(mi.) |
|----------|---------|---------------|-------------------------------------|-------------------------------|
| 1        | SUBJECT | 3810211       | 33108 IRONGATE DR<br>LEESBURG       | -                             |
| 2        | COMP 1  | 3810199       | 33202 IRONGATE DR<br>LEESBURG       | SAME SUB                      |
| 3        | COMP 2  | 3929192       | 10385 CHURCH HAMMOCK RD<br>LEESBURG | 0.35 MILE                     |
| 4        | COMP 3  | 1759251       | 33413 FAIRWAY RD<br>LEESBURG        | 0.54 MILE                     |
| 5        |         |               |                                     |                               |
| 6        |         |               |                                     |                               |
| 7        |         |               |                                     |                               |
| 8        |         |               |                                     |                               |
|          |         |               |                                     |                               |