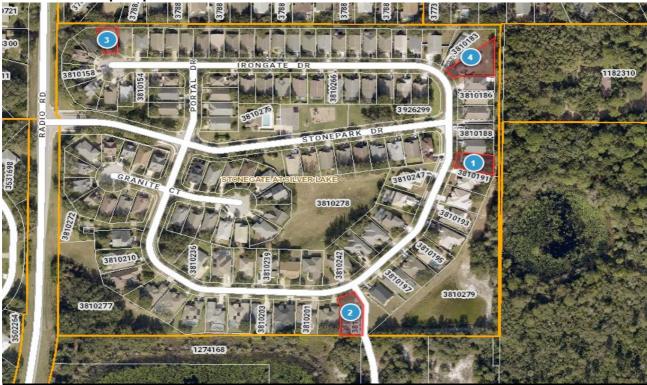

## LAKE COUNTY PROPERTY APPRAISER VAB APPEAL WORKSHEET RESIDENTIAL

|                                       |                       |               | RES                      | SIDENTIA                  | L                            |                                                |                              |                   |  |
|---------------------------------------|-----------------------|---------------|--------------------------|---------------------------|------------------------------|------------------------------------------------|------------------------------|-------------------|--|
| Petition #                            |                       | 2024-0667     |                          | Alternate K               | ey: <b>3810190</b>           | Parcel II                                      | D: <b>14-19-25-200</b>       | 0-000-04000       |  |
| Petitioner Name<br>The Petitioner is: | ROBERT                | PEYTON, R     | YAN LLC<br>payer's agent | Property<br>Address       |                              | ONGATE DR<br>SBURG                             | Check if Mu                  | ltiple Parcels    |  |
| Owner Name                            | 2017-21               | H BORROV      | /ER LP                   | Value from<br>TRIM Notice | value belo                   | re Board Action                                | <sup>1</sup> Value after E   | Board Action      |  |
| 1. Just Value, rec                    | luired                |               |                          | \$ 271,8                  | 33 \$                        | 271,883                                        | 3                            |                   |  |
| 2. Assessed or cl                     |                       | ue, *if appli | cable                    | \$ 235,79                 | 90 \$                        | 235,790                                        |                              |                   |  |
| 3. Exempt value,                      |                       |               |                          | \$                        | -                            |                                                |                              |                   |  |
| 4. Taxable Value,                     |                       | -             |                          | \$ 235,79                 | 90 \$                        | 235,790                                        | )                            |                   |  |
| *All values entered                   | -                     | v taxable va  | lues. School an          | . ,                       |                              | ,                                              | - I                          |                   |  |
| Last Sale Date                        | 11/9/2017             | -             |                          | 100                       | Arm's Length                 |                                                | Book <u>5025</u> F           | age <u>2026</u>   |  |
| ITEM                                  | Subje                 | ct            | Compar                   | able #1                   | Compar                       | able #2                                        | Compara                      | ble #3            |  |
| AK#                                   | 38101                 | 90            | 3810                     |                           | 3810                         | 199                                            | 38101                        | 61                |  |
| Address                               | 33238 IRONO<br>LEESBU |               | 33312 IRON<br>LEESE      |                           | 33202 IRON<br>LEESE          | SURG                                           | 33446 IRON<br>LEESBI         |                   |  |
| Proximity                             |                       |               | SAME                     |                           | SAME                         |                                                | SAME                         |                   |  |
| Sales Price                           |                       |               | \$355,                   |                           | \$440,                       |                                                | \$280,0                      |                   |  |
| Cost of Sale                          |                       |               | -15                      |                           | -15                          |                                                | -15%                         |                   |  |
| Time Adjust                           |                       |               | 2.80                     |                           | 0.00                         |                                                | 4.00                         |                   |  |
| Adjusted Sale                         | ¢454.00 m             | OF            | \$311,                   |                           | \$374,                       |                                                | \$249,200<br>\$200.97 per SF |                   |  |
| \$/SF FLA                             | \$151.89 p            | er SF         | \$165.79                 |                           | \$200.21 per SF<br>6/27/2024 |                                                |                              |                   |  |
| Sale Date                             |                       |               | 5/5/2                    | Distressed                | 0/2//2                       |                                                | 2/14/20                      | JZ3<br>Distressed |  |
| Terms of Sale                         |                       |               | Ann's Lengur             | Distressed                | Ann's Lengui                 | Distressed                                     |                              | Distressed        |  |
| Value Adj.                            | Description           |               | Description              | Adjustment                | Description                  | Adjustment                                     | Description                  | Adjustment        |  |
| Fla SF                                | 1,790                 |               | 1,880                    | -4500                     | 1,868                        | -3900                                          | 1,240                        | 27500             |  |
| Year Built                            | 2004                  |               | 2005                     |                           | 2004                         |                                                | 2002                         |                   |  |
| Constr. Type                          | BLOCK                 |               | BLOCK                    |                           | BLOCK                        |                                                | BLOCK                        |                   |  |
| Condition                             | GOOD                  |               | GOOD                     |                           | GOOD                         |                                                | GOOD                         |                   |  |
| Baths                                 | 2.0                   |               | 3.0                      | -7000                     | 2.0                          |                                                | 2.0                          |                   |  |
| Garage/Carport                        | 2 CAR                 |               | 2 CAR                    |                           | 2 CAR                        |                                                | 2 CAR                        |                   |  |
| Porches                               | Y                     |               | Y                        |                           | Y                            |                                                | Y                            |                   |  |
| Pool                                  | N                     |               | N                        | 0                         | Y                            | -20000                                         | N                            | 0                 |  |
| Fireplace                             | 0                     |               | 0                        | 0                         | 0                            | 0                                              | 0                            | 0                 |  |
| AC                                    | Central               |               | Central                  | 0                         | Central                      | 0                                              | Central                      | 0                 |  |
| Other Adds                            | N<br>1 LOT            |               | N<br>1 LOT               |                           | N<br>1 LOT                   | +                                              | N<br>1 LOT                   |                   |  |
| Site Size                             | RESIDENTIAL           |               | RESIDENTIAI              |                           | RESIDENTIAL                  | + +                                            | RESIDENTIAL                  |                   |  |
| Location                              |                       |               |                          | -                         | STREET                       | - <u>                                     </u> | STREET                       |                   |  |
| View                                  | STREET                |               | STREET                   |                           |                              |                                                |                              |                   |  |
|                                       |                       |               | -Net Adj. 3.7%           | -11500                    | -Net Adj. 6.4%               | -23900                                         | Net Adj. 11.0%               | 27500             |  |
|                                       |                       |               | Gross Adj. 3.7%          |                           | Gross Adj. 6.4%              |                                                | Gross Adj. 11.0%             | 27500             |  |
| Adj. Sales Price                      | Market Value          | \$271,883     | Adj Market Value         | \$300,190                 | Adj Market Value             | \$350,100                                      | Adj Market Value             | \$276,700         |  |
| Auj. Jaies Fille                      | Value per SF          | 151.89        |                          |                           |                              |                                                |                              |                   |  |