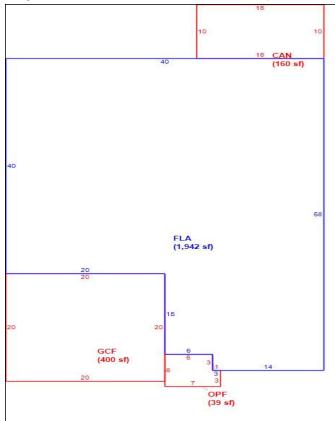

|            | T-4-1 A    |        | 0.001 | 0.7041410            |           |        | T-4-      | 1 A -1: 15 //8 41 | 41     |           | 07.000 |  |  |
| Total Acres 0.00 JV/Mkt 0 |            |            |        |       |                      |           |        | IOTE      | al Adj JV/Mk      | α      |           | 67,200 |  |  |
|                           | Cla        | assified A | cres   | 0     | Classified JV/Mkt 67 | ,200      |        | Classifie | d Adj JV/Mk       | t      |           | 0      |  |  |
|                           | Sketch     |            |        |       |                      |           |        |           |                   |        |           |        |  |  |

Bldg 1 1 of 1 Replacement Cost 250,164 Deprec Bldg Value 242,659 Multi Story 0 Sec



|            | Building S                         | Sub Areas  |           |          | Building Valuation |         | Construction Detail |      |            |    |
|------------|------------------------------------|------------|-----------|----------|--------------------|---------|---------------------|------|------------|----|
| Code       | Description                        | Living Are | Gross Are | Eff Area | Year Built         | 2006    | Imp Type            | R1   | Bedrooms   | 3  |
| FLA        | FINISHED LIVING AREA               | 1,942      | 1,942     | 1942     | Effective Area     | 1942    |                     |      |            |    |
| GAR        | GARAGE FINISH                      | 0          | 400       | 0        | Base Rate          | 108.57  | No Stories