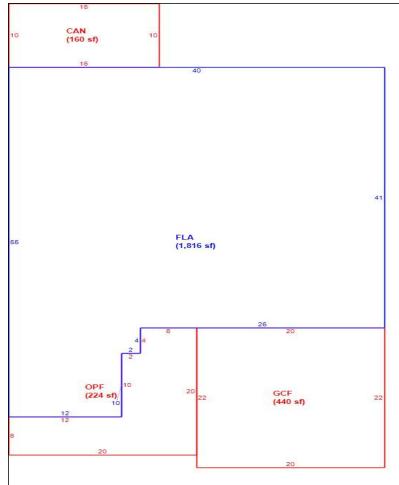

| Class Val | Land<br>Value |  |  |
| 1       | 0100                               | 0                      | 0     |              | 1.00 LT | 35,000.00     | 0.0000          | 1.60          | 1.000         | 1.000          | 0         | 56,000        |  |  |
|         |                                    | Total Acres 0.00 JV/Mk |       |              |         |               |                 |               | i Adj JV/Mk   |                | •         | 56,000        |  |  |
|         | Classified Acres 0 Classified JV/M |                        |       |              |         | 56,000        |                 | Classified    | d Adj JV/Mk   | ct             | •         | 0             |  |  |

Sketch Bldg 1 1 of 1 Replacement Cost 240,147 Deprec Bldg Value 232,943 Multi Story 0 Sec



|            | Building S                         | Sub Areas  |            |          | Building Valuation | า       | Construction Detail |      |            |    |
|------------|------------------------------------|------------|------------|----------|--------------------|---------|---------------------|------|------------|----|
| Code       | Description                        | Living Are | Gross Are  | Eff Area | Year Built         | 2006    | Imp Type            | R1   | Bedrooms   | 3  |
| FLA        | FINISHED LIVING AREA               | 1,816      | 1,816      | 1816     | Effective Area     | 1816    | l                   |      |            |    |
| GAR        | GARAGE FINISH                      | 0          | 440        | 0        | Base Rate          | 108.91  | No Stories