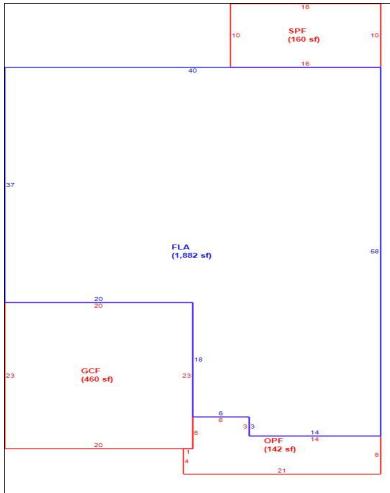

| Phys<br>actor | Class Val | Land<br>Value |  |
| 1                                           | 0100        | 0     | 0     |              | 1.00 L | T 35,00       | 0.00 | 000 1.6               | 0 1.0       | 00 1.  | .000          | 0         | 56,000        |  |
| Total Acres 0.00 JV/Mkt 0                   |             |       |       |              |        |               |      |                       | Total Adj J | JV/Mkt |               |           | 56,000        |  |
| Classified Acres 0 Classified JV/Mkt 56,000 |             |       |       |              |        |               |      | Classified Adj JV/Mkt |             |        |               | 0         |               |  |

Sketch Bldg 1 1 of 1 Replacement Cost 248,793 Deprec Bldg Value 241,329 Multi Story 0 Sec



|      | Building S                            | Sub Areas  |            |          | Building Valuation |         | Construction Detail |      |            |    |  |
|------|---------------------------------------|------------|------------|----------|--------------------|---------|---------------------|------|------------|----|--|
| Code | Description                           | Living Are | Gross Are  | Eff Area | Year Built         | 2005    | Imp Type            | R1   | Bedrooms   | 3  |  |
| FLA  | FINISHED LIVING AREA                  | 1,882      | 1,882      | 1882     | Effective Area     | 1882    |                     |      | E !! D !!  |    |  |
| -    | GARAGE FINISH                         | 0          | 460        | 0        | Base Rate          | 108.73  | No Stories