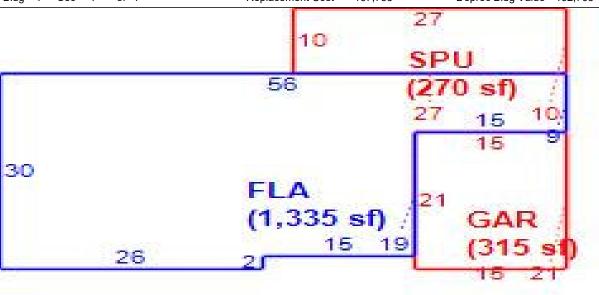

0         0         0         0         0         0         0         0         0         0         0         0         0         0         0         0         0         0         0         0         0         0         0         0         0         0         0         0         0         0         0         0         0         0         0         0         0         0         0         0         0         0         0         0         0         0         0         0         0         0         0         0         0         0         0         0         0         0         0         0         0         0         0         0         0         0         0         0         0         0         0 |

Sketch Bldg 1 of 1 Replacement Cost 167,735 Deprec Bldg Value 162,703 Multi Story 0 Sec 1



|            | Building S                         | Sub Areas  |              |          | Building Valuation         | Construction Detail |               |      |            |    |
|------------|------------------------------------|------------|--------------|----------|----------------------------|---------------------|---------------|------|------------|----|
| Code       | Description                        | Living Are | Gross Are    | Eff Area | Year Built                 | 1991                | Imp Type      | R1   | Bedrooms   | 3  |
| FLA<br>GAR | FINISHED LIVING AREA GARAGE FINISH | 1,335<br>0 | 1,335<br>315 |          | Ellective Area             | 1335                | No Stories    | 1.00 | Full Baths | 2  |
| SPU        | SCREEN PORCH UNFIN                 | 0          | 2