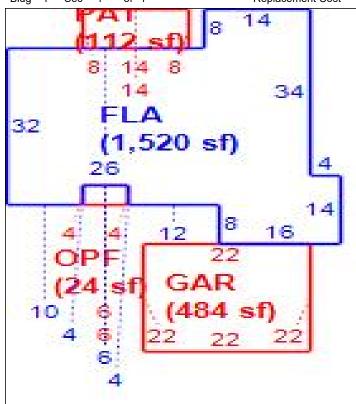

|                 | 1.000         | 1.000         | 0              | 64,000    |               |
|     |             | Total A          | cres  | 0.00         | JV/Mkt 0                   |               |                 | Tota          | d Adj JV/Mk   | t              |           | 64,000        |
|     | Cla         | assified A       | cres  | 0            | Classified JV/Mkt 64       | ,000          |                 | Classifie     | d Adj JV/Mk   | t              |           | 0             |
|     | Sketch      |                  |       |              |                            |               |                 |               |               |                |           |               |

Bldg 1 Sec 1 of 1 Replacement Cost 184,204 Deprec Bldg Value 174,994 Multi Story 0



|      | Building S                            | Sub Areas  |              |           | Building Valuation         |                  | Cons          | on Detail |            |    |
|------|---------------------------------------|------------|--------------|-----------|----------------------------|------------------|---------------|-----------|------------|----|
| Code | Description                           | Living Are | Gross Are    | Eff Area  | Year Built                 | 1994             | Imp Type      | R1        | Bedrooms   | 3  |
|      | FINISHED LIVING AREA<br>GARAGE FINISH | 1,520<br>0 | 1,520<br>484 | 1520<br>0 | Effective Area             | 1520             | No Stories    | 1.00      | Full Baths | 2  |
| _    | OPEN PORCH FINISHE PATIO UNCOVERED    | 0<br>0     | 24<b