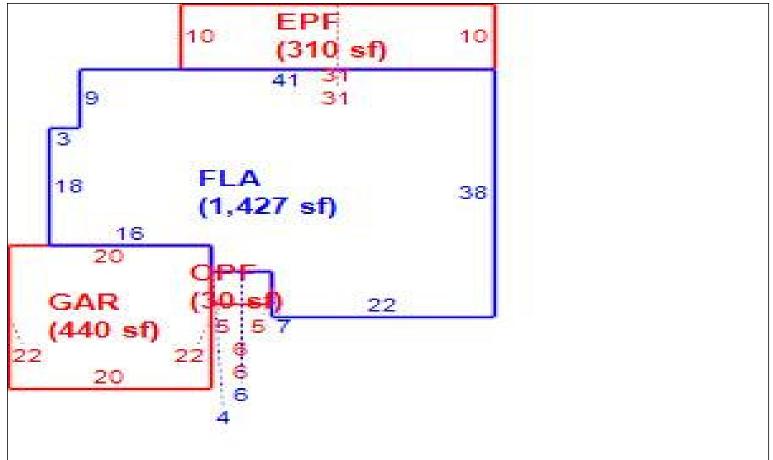

Bldg 1 Sec 1 of 1 Replacement Cost 182,248 Deprec Bldg Value 176,781 Multi Story 0

|            | Building S                              | Sub Areas  |              |           | Building Valuation         |                  | Construction Detail |      |            |    |
|------------|-----------------------------------------|------------|--------------|-----------|----------------------------|------------------|---------------------|------|------------|----|
| Code       | Description                             | Living Are | Gross Are    | Eff Area  | Year Built                 | 1992             | Imp Type            | R1   | Bedrooms   | 3  |
| EPF<br>FLA | ENCLOSED PORCH FIN FINISHED LIVING AREA | 0<br>1.427 | 310<br>1,427 | 0<br>1427 | Effective Area             | 1427             | No Stories          | 1.00 | Full Baths | 2  |
| GAR<br>OPF | GARAGE FINISH<br>OPEN PORCH FINISHE     | 0          | 440<br>30    | -         | Base Rate<br>Building RCN  | 99.10<br>182.248 | Quality Grade       | 650  | Half Baths | 0  |
| 011        | OF EIGHT ONOTH INIONE                   |            | 30           | O         | Condition                  | EX               | Wall Type           | 03   | Heat Type  | 6  |
|            |                                         |            |              |           | % Good<br>Functional Obsol | 97.00<br>0       | Foundation          | 3    | Fireplaces | 0  |
|            | TOTALS                                  | 1,427      | 2,207        | 1,427     | Building RCNLD             | 176,781          | Roof Cover          | 3    | Type AC    | 03 |