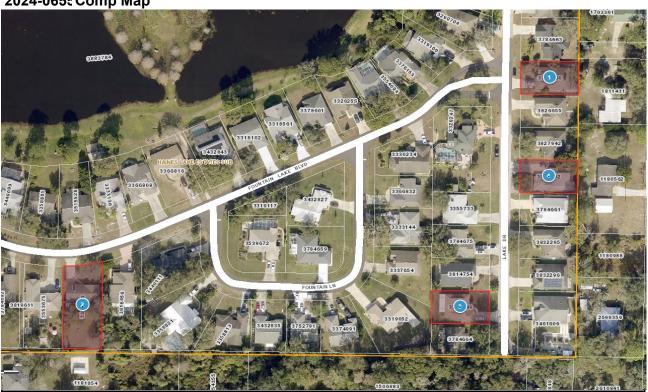

DEPUTY: CHRISTOPHER QUANTE DATE 12/10/2024

2024-0655 Comp Map

| Bubble # | Comp #  | Alternate Key | Parcel Address                       | Distance from Subject(mi.) |
|----------|---------|---------------|--------------------------------------|----------------------------|
| 1        | SUBJECT | 3784660       | 11601 LAKE DR<br>LEESBURG            | -                          |
| 2        | COMP 3  | 3319079       | 11138 FOUNTAIN LAKE BLVD<br>LEESBURG | SAME SUB                   |
| 3        | COMP 1  | 3386949       | 11636 LAKE DR<br>LEESBURG            | SAME SUB                   |
| 4        | COMP 2  | 3561902       | 11611 LAKE DR<br>LEESBURG            | SAME SUB                   |
| 5        |         |               |                                      |                            |
| 6        |         |               |                                      |                            |
| 7        |         |               |                                      |                            |
| 8        |         |               |                                      |                            |
|          |         |               |                                      |                            |