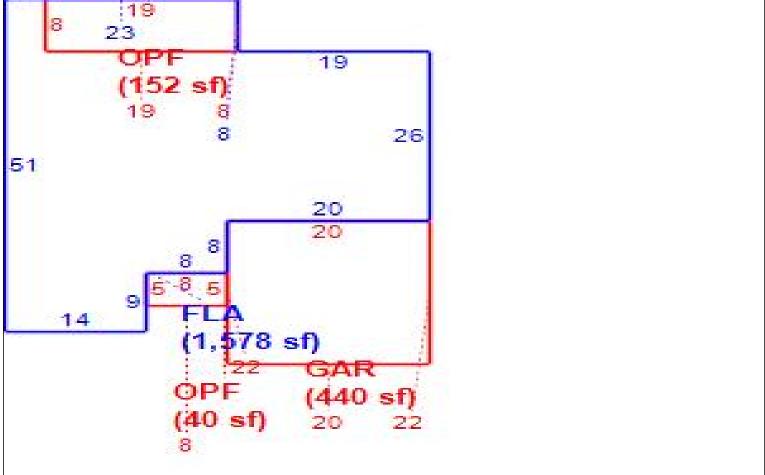

Bldg of 1 189,138 Deprec Bldg Value 183,464 Multi Story 0 1 Sec 1 Replacement Cost

Sketch

|            | Building S                            | Sub Areas  |              |                | Building Valuation           |                  | Construction Detail |         |            |   |  |
|------------|---------------------------------------|------------|--------------|----------------|------------------------------|------------------|---------------------|---------|------------|---|--|
| Code       | Description                           | Living Are | Gross Are    | Eff Area       | Year Built                   | 2004             | Imp Type            | R1      | Bedrooms   | 3 |  |
| FLA<br>GAR | FINISHED LIVING AREA<br>GARAGE FINISH | 1,578<br>0 | 1,578<br>440 | 1578<br>0      | Ellective Area               | 1578             | No Stories          | 1.00    | Full Baths | 2 |  |
| OPF        | OPEN PORCH FINISHE                    | 0          | 192          | 0              | Base Rate Building RCN       | 96.94<br>189,138 | Quality Grade       | 650     | Half Baths | 0 |  |
|            |                                       |            |              |                | Condition                    | EX               | Wall Type           | 03      | Heat Type  | 6 |  |
|            |                                       |            |              |                | % Good<br>  Functional Obsol | 97.00<br>0       | Foundation          | 3       | Fireplaces | 0 |  |
|            | TOTALS 1,578 2,210 1,578              |            | 1,578        | Building RCNLD | 183,464                      | Roof Cover       | 3                   | Type AC | 03         |   |  |