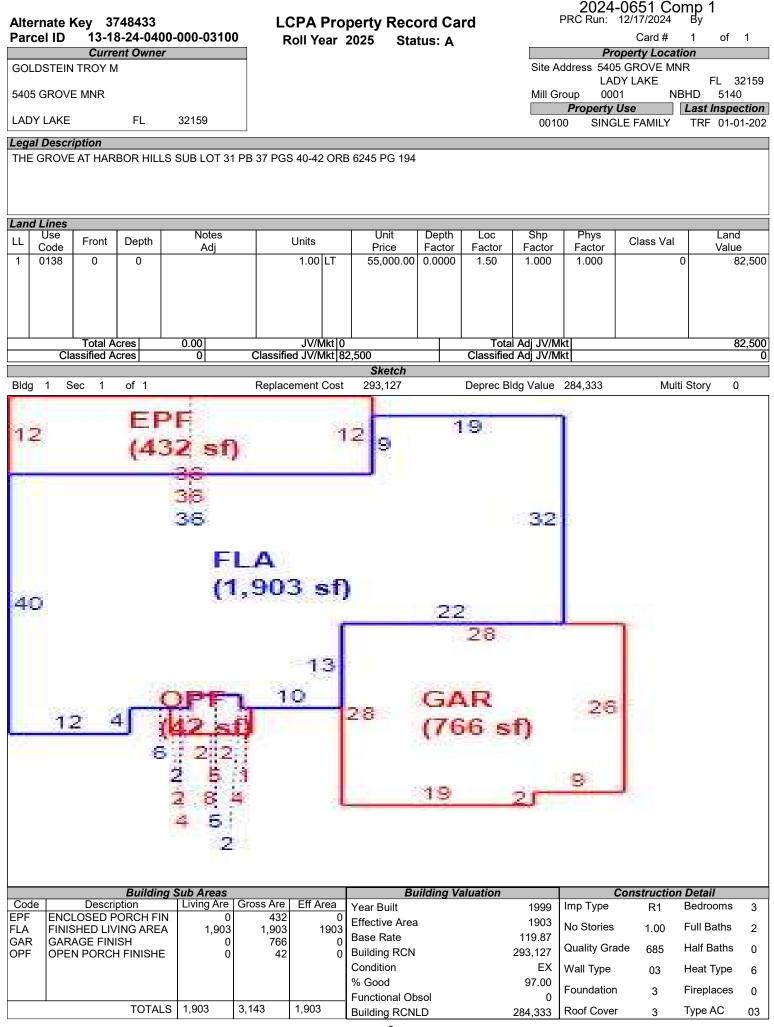

# LAKE COUNTY PROPERTY APPRAISER VAB APPEAL WORKSHEET RESIDENTIAL

|                     |                      |               | RES              | SIDENTIA                       | L                  |                                       |                   |                   |  |
|---------------------|----------------------|---------------|------------------|--------------------------------|--------------------|---------------------------------------|-------------------|-------------------|--|
| Petition #          | 1                    | 2024-0651     |                  | Alternate K                    | ey: <b>3748328</b> | Parcel II                             | D: 13-18-24-04    | 00-000-02100      |  |
| Petitioner Name     | INV-HC               | ME; SRP S     | ub LLC           | Duran autor                    | 5004 0             |                                       | Check if Mu       | Iltiple Parcels   |  |
| The Petitioner is:  | Taxpayer of Re       | cord 🗸 Tax    | payer's agent    | Property<br>Address            |                    | ROVE MNR                              |                   |                   |  |
| Other, Explain:     |                      |               |                  | Address                        | LAI                | JILARE                                |                   |                   |  |
| Owner Name          | S                    | RP Sub LL     | 2                | Value from                     | Value befo         | re Board Action                       |                   |                   |  |
|                     | <u> </u>             |               | 5                | TRIM Notice                    | Value Sele         | nted by Prop Appr                     | · Value atter i   | Board Action      |  |
| 1 Just Value rea    | wired                |               |                  |                                | •                  | 369,68                                |                   |                   |  |
| 1. Just Value, rec  |                      | ***           |                  | \$ 369,68                      |                    | 303,28                                |                   |                   |  |
| 2. Assessed or cl   |                      |               | cable            | \$ 303,28                      | 80 \$              | 0                                     |                   |                   |  |
| 3. Exempt value,    |                      | 10            |                  | \$                             |                    |                                       |                   |                   |  |
| 4. Taxable Value,   | *required            |               |                  | \$ 303,28                      | 80 \$              | 303,28                                | 0                 |                   |  |
| *All values entered | d should be coun     | ty taxable va | lues, School and | d other taxing                 |                    |                                       |                   |                   |  |
| Last Sale Date      | 2/18/2018            | Prie          | <b>ce:</b> \$1   | 100                            | Distressed         | Book <u>5065</u> I                    | Dage <u>658</u>   |                   |  |
| ITEM                | Subje                | ct            | Compara          | able #1                        | Compar             | able #2                               | Compara           | able #3           |  |
| AK#                 | 37483                |               | 37484            |                                | 3748               |                                       | 3790              |                   |  |
| Address             | 5301 GROV            | 'E MNR        | 5405 GRO         | VE MNR                         | 5435 GRC           | OVE MNR                               | 39525 GROV        | E HEIGHTS         |  |
| Address             | LADY L               | AKE           | LADY L           | _AKE                           | LADY               | LAKE                                  | LADY L            | AKE               |  |
| Proximity           |                      |               |                  |                                |                    |                                       |                   |                   |  |
| Sales Price         |                      |               | \$410,0          |                                | \$368              | ,                                     | \$399,9           |                   |  |
| Cost of Sale        |                      |               | -15              |                                | -15                |                                       | -15               |                   |  |
| Time Adjust         |                      |               | 0.40             |                                | 3.2                |                                       | 3.20%             |                   |  |
| Adjusted Sale       |                      |               | \$350,           |                                | \$324              |                                       | \$352,7           |                   |  |
| \$/SF FLA           | \$179.37 p           | per SF        | \$183.99         |                                | \$178.24           |                                       | \$172.64          | •                 |  |
| Sale Date           |                      |               | 11/14/2          |                                | 4/1/2              |                                       | 4/28/2            | _                 |  |
| Terms of Sale       |                      |               | ✓ Arm's Length   | Distressed                     | ✓ Arm's Length     | Distressed                            | ✓ Arm's Length    | Distressed        |  |
| Value Adj.          | Description          |               | Description      | Adjustment                     | Description        | Adjustment                            | Description       | Adiustment        |  |
| Fla SF              | Description<br>2,061 |               | 1,903            | 7900                           | 1,821              | 12000                                 | 2,043             | Adjustment<br>900 |  |
| Year Built          | 1998                 |               | 1999             | 1000                           | 1999               | 12000                                 | 2001              | 500               |  |
| Constr. Type        | BRBLK Stucco         |               | BRBLK Stucco     |                                | BRBLK Stucc        | 0                                     | BRBLK Stucco      | h                 |  |
| Condition           | VG                   |               | VG               | ,                              | VG                 |                                       | VG                | ,                 |  |
| Baths               | 3.0                  |               | 2.0              |                                | 2.0                |                                       | 2.0               |                   |  |
| Garage/Carport      | Garage 2.2           |               | Garage 2.2       |                                | Garage 2.2         |                                       | Garage 2.0        | 5000              |  |
| Porches             | SPF                  |               | SPF/OPF          | -10000                         | OPF                | -2000                                 | OPF/OPF           |                   |  |
| Pool                | N                    |               | N                | 0                              | N                  | 0                                     | N                 | 0                 |  |
| Fireplace           | 0                    |               | 0                | 0                              | 0                  | 0                                     | 0                 | 0                 |  |
| AC                  | Central              |               | Central          | 0                              | Central            | 0                                     | Central           | 0                 |  |
| Other Adds          | EPA/EPA              |               |                  | 10000                          |                    | 10000                                 |                   | 10000             |  |
| Site Size           | LOT                  |               | LOT              |                                | LOT                |                                       | LOT               |                   |  |
| Location            | NBHD                 |               | NBHD             |                                | NHBD               |                                       | NBHD              |                   |  |
| View                | GOLF                 |               | GOLF             |                                | GOLF               |                                       | GOLF              |                   |  |
|                     |                      |               | Net Adj. 2.3%    | 7900                           | Net Adj. 6.2%      | 20000                                 | Net Adj. 4.5%     | 15900             |  |
|                     |                      |               | Gross Adj. 8.0%  | 27900                          | Gross Adj. 7.4%    |                                       | Gross Adj. 4.5%   | 15900             |  |
|                     | Market Value         | \$369,682     | Adj Market Value | \$358,040                      | Adj Market Value   |                                       | Adj Market Value  | \$368,612         |  |
| Adj. Sales Price    |                      |               | , aj manot valde | ψ <b>υ</b> υυ,υ <del>ι</del> υ |                    | Ψ <b>5</b> <del>7</del> <b>7</b> ,570 | , sy manter value | φ000,01Z          |  |
|                     | Value per SF         | 179.37        |                  |                                |                    |                                       |                   |                   |  |