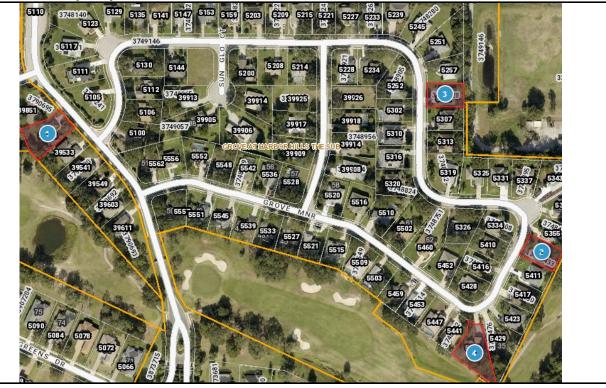

### 2024-0651Comp Map

| Bubble # | Comp #  | Alternate Key | Parcel Address                   | Distance from<br>Subject(mi.) |
|----------|---------|---------------|----------------------------------|-------------------------------|
| 1        | SUBJECT | 3748328       | 5301 GROVE MNR<br>LADY LAKE      |                               |
| 2        | COMP 1  | 3748433       | 5405 GROVE MNR<br>LADY LAKE      | 0.1                           |
| 3        | COMP 2  | 3748484       | 5435 GROVE MNR<br>LADY LAKE      | 0.2                           |
| 4        | COMP 3  | 3790688       | 39525 GROVE HEIGHTS<br>LADY LAKE | 0.4                           |
| 5        |         |               |                                  |                               |
| 6        |         |               |                                  |                               |
| 7        |         |               |                                  |                               |
| 8        |         |               |                                  |                               |
|          |         |               |                                  |                               |