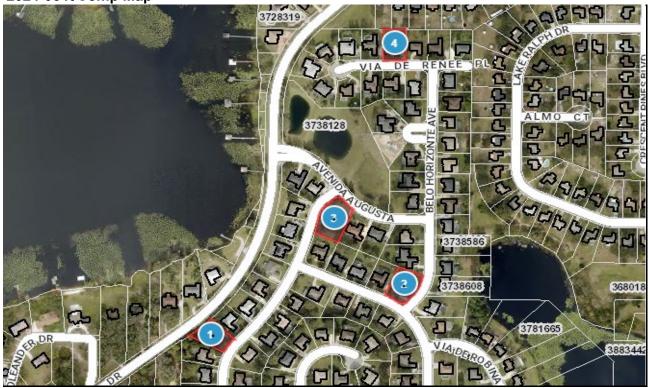

DEPUTY: MTW

DATE 12/10/2024

2024-0643 Comp Map

| Bubble # | Comp #  | Alternate Key | Parcel Address           | Distance from<br>Subject(mi.) |
|----------|---------|---------------|--------------------------|-------------------------------|
| 1        | comp 3  | 3788552       | 10535 ALAMEDA ALMA       |                               |
| •        | comp 5  | 5700552       | CLERMONT                 | 0                             |
| 2        | comp 2  | 3738276       | 10617 BELO HORIZONTE AVE |                               |
| -        |         | 0100210       | CLERMONT                 | 0                             |
| 3        | comp 1  | 3738322       | 11328 AVENIDA AUGUSTA    |                               |
|          | compil  |               | CLERMONT                 | 0                             |
| 4        | subject | 3738462       | 11425 VIA DE RENEE       |                               |
|          | Subject | 0100402       | CLERMONT                 | -                             |
| 5        |         |               |                          |                               |
| 6        |         |               |                          |                               |
|          |         |               |                          |                               |
| 7        |         |               |                          |                               |
| 8        |         |               |                          |                               |
|          |         |               |                          |                               |