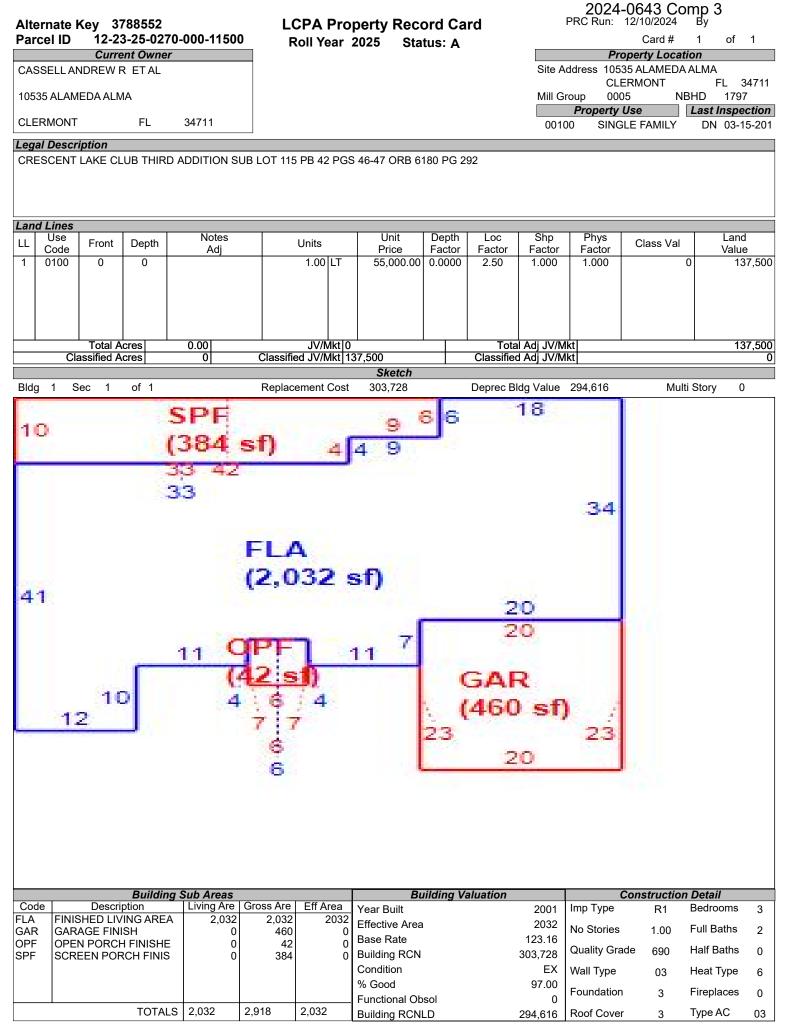

## LAKE COUNTY PROPERTY APPRAISER VAB APPEAL WORKSHEET RESIDENTIAL

|                     |                       |               | KEG                   | IDENTIA        |                    |                   |                      |                 |
|---------------------|-----------------------|---------------|-----------------------|----------------|--------------------|-------------------|----------------------|-----------------|
| Petition #          | 1                     | 2024-0643     |                       | Alternate Ke   | ey: <b>3738462</b> | Parcel I          | D: 12-23-25-025      | 5-000-03100     |
| Petitioner Name     | Ryan, LL              | .C c/o Rober  | t Peyton              | - ·            |                    |                   | Check if Mu          | Itiple Parcels  |
| The Petitioner is:  | Taxpayer of Re        | cord 🔽 Tax    | payer's agent         | Property       |                    |                   |                      |                 |
| Other, Explain:     | _                     |               |                       | Address        | ULE                | RMONT             |                      |                 |
|                     | NV_HOME; SR           | P Sub LLC a   | Dolawaro I I (        | Value from     | Value befo         | re Board Action   | 2                    |                 |
|                     |                       |               |                       | TRIM Notice    | Value bolo         | nted by Prop Appr | i value aπer i       | Board Action    |
| 4                   |                       |               |                       |                |                    |                   |                      |                 |
| 1. Just Value, rec  |                       |               |                       | \$ 465,75      |                    | 465,75            |                      |                 |
| 2. Assessed or c    |                       |               | cable                 | \$ 396,13      | 30 \$              | 396,13            | 0                    |                 |
| 3. Exempt value,    |                       | ne            |                       | \$             | -                  |                   |                      |                 |
| 4. Taxable Value,   | *required             |               |                       | \$ 396,13      | 30 \$              | 396,13            | 0                    |                 |
| *All values entered | d should be coun      | ty taxable va | lues, School and      | d other taxing | authority values   | s may differ.     |                      |                 |
| Last Sale Date      | 2/8/2018              | Pric          | <b>:e:</b> \$1        | 00             | Arm's Length       | ✓ Distressed      | Book <u>5065</u> F   | Page <u>658</u> |
| ITEM                | Subje                 | ct            | Compara               | able #1        | Compar             | able #2           | Compara              | ble #3          |
| AK#                 | 37384                 |               | 3738:                 |                | 3738               |                   | 37885                |                 |
| Address             | 11425 VIA DE<br>CLERM |               | 11328 AVENID<br>CLERN |                | 10617 BELO I<br>AV |                   | 10535 ALAME<br>CLERM |                 |
| Proximity           |                       |               |                       |                |                    |                   | 0111                 |                 |
| Sales Price         |                       |               | \$560,0               | 000            | \$560,             | 000               | \$480,0              | 000             |
| Cost of Sale        |                       |               | -15                   |                | -15                |                   | -15%                 |                 |
| Time Adjust         |                       |               | 3.60                  | %              | 0.80               | )%                | 2.40                 | %               |
| Adjusted Sale       |                       |               | \$496, <sup>2</sup>   | 160            | \$480,             | 480               | \$419,5              | 520             |
| \$/SF FLA           | \$217.85 p            | per SF        | \$205.79              | per SF         | \$193.20           | per SF            | \$206.46             | per SF          |
| Sale Date           |                       |               | 3/30/2                | 023            | 10/19/             | 2023              | 6/30/2               | 023             |
| Terms of Sale       |                       |               | ✓ Arm's Length        | Distressed     | ✓ Arm's Length     | Distressed        | ✓ Arm's Length       | Distressed      |
|                     |                       |               |                       |                |                    |                   |                      |                 |
| Value Adj.          | Description           |               | Description           | Adjustment     | Description        | Adjustment        | Description          | Adjustment      |
| Fla SF              | 2,138                 |               | 2,411                 | -13650         | 2,487              | -17450            | 2,032                | 5300            |
| Year Built          | 2000                  |               | 1997                  | 0              | 1998               | 0                 | 2001                 | 0               |
| Constr. Type        | Stucco/Brick          |               | Stucco/Brick          | 0              | Stucco/Brick       | 0                 | Stucco/Brick         | 0               |
| Condition           | Good                  |               | Good                  | 0              | Good               | 0                 | Good                 | 0               |
| Baths               | 2.0                   |               | 2.0                   | 0              | 3.0                | -5000             | 2.0                  | 0               |
| Garage/Carport      | 2 Car                 |               | 2 Car                 | 0              | 2 Car              | 0                 | 2 Car                | 0               |
| Porches             | Open Finished         |               | Open Finished         |                | Open Finished      |                   | Open Finished        |                 |
| Pool                | Y                     |               | Y                     | 0              | Y                  | 0                 | <u>N</u>             | 20000           |
| Fireplace<br>AC     | 0<br>Control          |               | 1<br>Control          | -2500<br>0     | 0<br>Control       | 0                 | 0<br>Control         | 0               |
| AC<br>Other Adds    | Central<br>N          |               | Central<br>N          | 0              | Central<br>N       | 0                 | Central<br>N         | 0               |
| Site Size           | Lot                   |               | Lot                   | 0              | Lot                | 0                 | Lot                  | 0               |
| Location            | Subdivision           |               | Subdivision           | 0              | Subdivision        | 0                 | Subdivision          | 0               |
| View                | Residetial            |               | Residetial            | 0              | Residetial         | 0                 | Residetial           | 0               |
| AIGM                |                       |               | -Net Adj. 3.3%        | -16150         | -Net Adj. 4.7%     |                   | Net Adj. 6.0%        | 25300           |
|                     |                       |               | -                     |                | -                  | -22450            |                      |                 |
|                     |                       | A             | Gross Adj. 3.3%       | 16150          | Gross Adj. 4.7%    |                   | Gross Adj. 6.0%      | 25300           |
| Adj. Sales Price    | Market Value          | \$465,756     | Adj Market Value      | \$480,010      | Adj Market Value   | \$458,030         | Adj Market Value     | \$444,820       |
|                     | Value per SF          | 217.85        |                       |                |                    |                   |                      |                 |