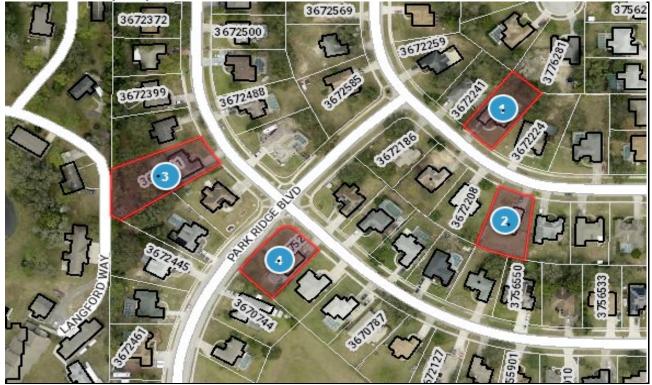

# 2024-0642 Comp Map

| Bubble # | Comp #  | Alternate Key | Parcel Address      | Distance from<br>Subject(mi.) |
|----------|---------|---------------|---------------------|-------------------------------|
| 1        | comp 1  | 3672232       | 805 MEADOW PARK DR  |                               |
| •        | comp i  | 507 2252      | MINNEOLA            | 0.1                           |
| 2        | comp 3  | 3672216       | 784 MEADOW PARK DR  |                               |
|          | comp 5  | 5072210       | MINNEOLA            | 0.11                          |
| 3        | subject | 3672411       | 945 PARK VALLEY CIR |                               |
|          | Subject | 0072411       | MINNEOLA            | -                             |
| 4        | comp 2  | 3670752       | 601 PARK VALLEY CIR |                               |
|          | comp 2  | 0010102       | MINNEOLA            | 0.03                          |
| 5        |         |               |                     |                               |
| 6        |         |               |                     |                               |
| 7        |         |               |                     |                               |
| 8        |         |               |                     |                               |
|          |         |               |                     |                               |