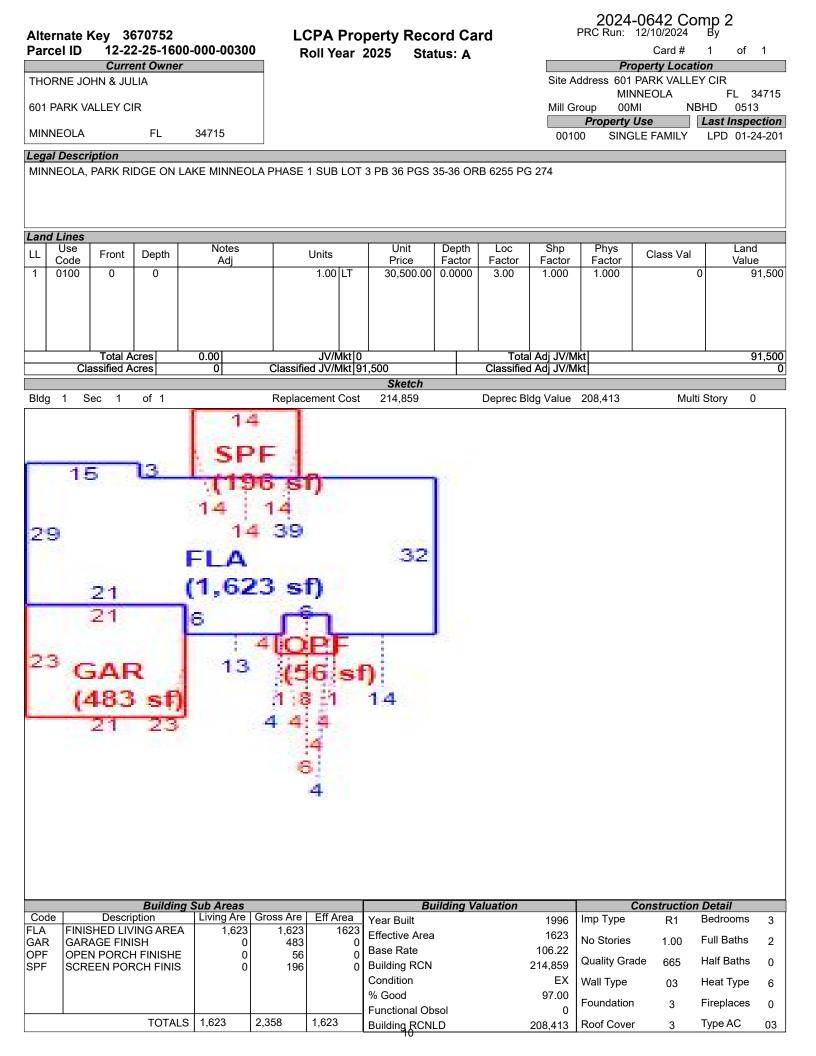

## LAKE COUNTY PROPERTY APPRAISER VAB APPEAL WORKSHEET RESIDENTIAL

|                     |                    |                | RES                       | IDENTIA             | L                  |                  |                        |                   |  |
|---------------------|--------------------|----------------|---------------------------|---------------------|--------------------|------------------|------------------------|-------------------|--|
| Petition #          | 1                  | 2024-0642      |                           | Alternate K         | ey: <b>3672411</b> | Parcel I         | D: <b>12-22-25-160</b> | 0-000-03700       |  |
| Petitioner Name     | Ryan, Ll           | .C c/o Rober   | t Peyton                  | Droporty            |                    |                  | Check if Mu            | ltiple Parcels    |  |
| The Petitioner is:  | Taxpayer of Re     | cord 🗹 Tax     | payer's agent             | Property<br>Address |                    | VALLEY CIR       |                        |                   |  |
| Other, Explain:     |                    |                |                           | Address             |                    | NLOLA            |                        |                   |  |
| Owner Name          | -IOME; Progres     | s Residenti    | al Hvh Borrow             | Value from          | Value befor        | e Board Actio    |                        |                   |  |
|                     |                    |                |                           | TRIM Notice         | e Value preser     | ted by Prop Appr | Value after E          | soard Action      |  |
| 1. Just Value, rec  | quired             |                |                           | \$ 315,76           | 64 \$              | 315,76           | 4                      |                   |  |
| 2. Assessed or c    | assified use va    | lue, *if appli | cable                     | \$ 315,76           | 64 \$              | 315,76           | 4                      |                   |  |
| 3. Exempt value,    | *enter "0" if no   | ne             |                           | \$                  | -                  |                  |                        |                   |  |
| 4. Taxable Value,   |                    |                |                           | \$ 315,76           | 64 \$              | 315,76           | 4                      |                   |  |
| *All values entered | d should be coun   | ty taxable va  | lues, School and          | d other taxing      | authority values   | may differ.      |                        |                   |  |
| Last Sale Date      | 7/11/2023          | Pric           | <b>::</b> \$4,99          | 94,400              | ✓ Arm's Length     | Distressed       | Book <u>6179</u> F     | age <u>1802</u>   |  |
| ITEM                | Subje              | ct             | Compara                   | able #1             | Compara            | able #2          | Compara                | ble #3            |  |
| AK#                 | 36724              | 11             | 3672                      |                     | 3670               | 752              | 36722                  |                   |  |
| Address             | 945 PARK VA        |                | 805 MEADOV                | V PARK DR           | 601 PARK V/        | ALLEY CIR        | 784 MEADOW             |                   |  |
|                     | MINNE              | OLA            | MINNE                     |                     | MINNE              |                  | MINNE                  |                   |  |
| Proximity           |                    |                | 0.10 N                    |                     | 0.03 N             |                  | 0.11 Miles             |                   |  |
| Sales Price         |                    |                | \$393,0                   |                     | \$390,0            |                  | , ,                    | \$350,000<br>-15% |  |
| Cost of Sale        |                    |                | -15                       |                     | -15                |                  |                        |                   |  |
| Time Adjust         |                    |                | 1.20                      |                     | 0.00               |                  | 0.80                   |                   |  |
| Adjusted Sale       | <b>*</b> 4 0 0 0 0 |                | \$338,7                   |                     | \$331,5            |                  | \$300,3                |                   |  |
| \$/SF FLA           | \$180.23           | ber SF         | \$193.36                  |                     | \$204.25           |                  | \$208.40               |                   |  |
| Sale Date           |                    |                | 9/1/20                    |                     | 12/5/2             | _                | 10/31/2                | _                 |  |
| Terms of Sale       |                    |                | ✓ Arm's Length Distressed |                     | ✓ Arm's Length     | Distressed       | ✓ Arm's Length         | Distressed        |  |
| Value Adj.          | Description        |                | Description               | Adjustment          | Description        | Adjustment       | Description            | Adjustment        |  |
| Fla SF              | 1,752              |                | 1,752                     | 0                   | 1,623              | 6450             | 1,441                  | 15550             |  |
| Year Built          | 1996               |                | 1995                      | 0                   | 1996               | 0                | 1995                   | 0                 |  |
| Constr. Type        | Stucco/Brick       |                | Stucco/Brick              | 0                   | Stucco/Brick       | 0                | Stucco/Brick           | 0                 |  |
| Condition           | Good               |                | Good                      | 0                   | Good               | 0                | Good                   | 0                 |  |
| Baths               | 2.0                |                | 2.0                       | 0                   | 2.0                | 0                | 2.0                    | 0                 |  |
| Garage/Carport      | 2 Car              |                | 2 Car                     | 0                   | 2 Car              | 0                | 2 Car                  | 0                 |  |
| Porches             | Open Finished      |                | Open Finished             |                     | Open Finished      |                  | Open Finished          | 0                 |  |
| Pool                | N                  |                | Y                         | -20000              | Y                  | -20000           | N                      | 0                 |  |
| Fireplace           | 1                  |                | 0                         | 2500                | 0                  | 2500             | 0                      | 2500              |  |
| AC                  | Central            |                | Central                   | 0                   | Central            | 0                | Central<br>N           | 0                 |  |
| Other Adds          | N                  |                | N                         | 0                   |                    | N 0              |                        | 0                 |  |
| Site Size           | Lot                |                | Lot                       | 0                   | Lot                | 0                | Lot                    | 0                 |  |
| Location            | Subdivision        |                | Subdivision               | 0                   | Subdivision        | 0                | Subdivision            | 0                 |  |
| View                | Residetial         |                | Residetial                | 0                   | Residetial         | 0                | Residetial             | 0                 |  |
|                     |                    |                | -Net Adj. 5.2%            | -17500              | -Net Adj. 3.3%     | -11050           | Net Adj. 6.0%          | 18050             |  |
|                     |                    |                | Gross Adj. 6.6%           | 22500               | Gross Adj. 8.7%    | 28950            | Gross Adj. 6.0%        | 18050             |  |
|                     | Market Value       | \$315,764      | Adj Market Value          | \$321,266           | Adj Market Value   | \$320,450        | Adj Market Value       | \$318,350         |  |
| Adj. Sales Price    | Value per SF       | 180.23         |                           |                     |                    |                  |                        |                   |  |
|                     | · ·                |                |                           |                     |                    |                  |                        |                   |  |