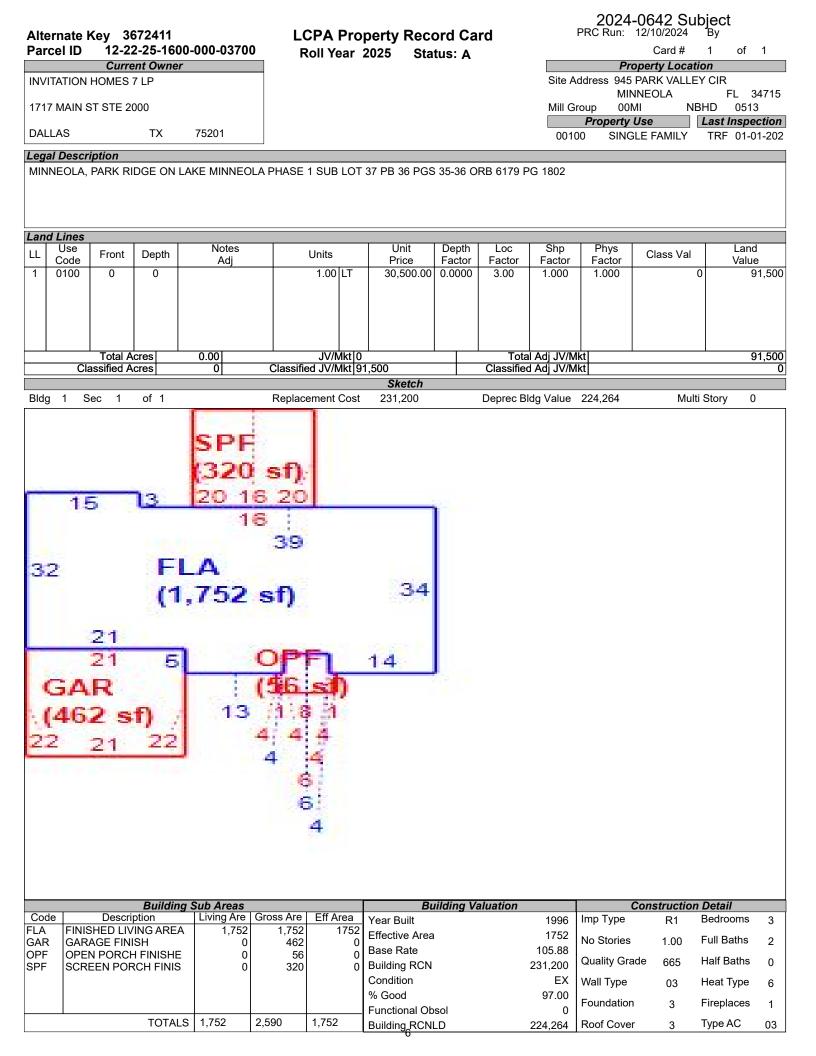

## LAKE COUNTY PROPERTY APPRAISER VAB APPEAL WORKSHEET RESIDENTIAL

|                     |                    |                | RES                       | IDENTIA             | L                  |                  |                        |                   |  |
|---------------------|--------------------|----------------|---------------------------|---------------------|--------------------|------------------|------------------------|-------------------|--|
| Petition #          | 1                  | 2024-0642      |                           | Alternate K         | ey: <b>3672411</b> | Parcel I         | D: <b>12-22-25-160</b> | 0-000-03700       |  |
| Petitioner Name     | Ryan, Ll           | .C c/o Rober   | t Peyton                  | Droporty            |                    |                  | Check if Mu            | ltiple Parcels    |  |
| The Petitioner is:  | Taxpayer of Re     | cord 🗹 Tax     | payer's agent             | Property<br>Address |                    | VALLEY CIR       |                        |                   |  |
| Other, Explain:     |                    |                |                           | Address             |                    | NLOLA            |                        |                   |  |
| Owner Name          | -IOME; Progres     | s Residenti    | al Hvh Borrow             | Value from          | Value befor        | e Board Actio    |                        |                   |  |
|                     |                    |                |                           | TRIM Notice         | e Value preser     | ted by Prop Appr | Value after E          | soard Action      |  |
| 1. Just Value, rec  | quired             |                |                           | \$ 315,76           | 64 \$              | 315,76           | 4                      |                   |  |
| 2. Assessed or c    | assified use va    | lue, *if appli | cable                     | \$ 315,76           | 64 \$              | 315,76           | 4                      |                   |  |
| 3. Exempt value,    | *enter "0" if no   | ne             |                           | \$                  | -                  |                  |                        |                   |  |
| 4. Taxable Value,   |                    |                |                           | \$ 315,76           | 64 \$              | 315,76           | 4                      |                   |  |
| *All values entered | d should be coun   | ty taxable va  | lues, School and          | d other taxing      | authority values   | may differ.      |                        |                   |  |
| Last Sale Date      | 7/11/2023          | Pric           | <b>::</b> \$4,99          | 94,400              | ✓ Arm's Length     | Distressed       | Book <u>6179</u> F     | age <u>1802</u>   |  |
| ITEM                | Subje              | ct             | Compara                   | able #1             | Compara            | able #2          | Compara                | ble #3            |  |
| AK#                 | 36724              | 11             | 3672                      |                     | 3670               | 752              | 36722                  |                   |  |
| Address             | 945 PARK VA        |                | 805 MEADOV                | V PARK DR           | 601 PARK V/        | ALLEY CIR        | 784 MEADOW             |                   |  |
|                     | MINNE              | OLA            | MINNE                     |                     | MINNE              |                  | MINNE                  |                   |  |
| Proximity           |                    |                | 0.10 N                    |                     | 0.03 N             |                  | 0.11 Miles             |                   |  |
| Sales Price         |                    |                | \$393,0                   |                     | \$390,0            |                  | , ,                    | \$350,000<br>-15% |  |
| Cost of Sale        |                    |                | -15                       |                     | -15                |                  |                        |                   |  |
| Time Adjust         |                    |                | 1.20                      |                     | 0.00               |                  | 0.80                   |                   |  |
| Adjusted Sale       | <b>*</b> 4 0 0 0 0 |                | \$338,7                   |                     | \$331,5            |                  | \$300,3                |                   |  |
| \$/SF FLA           | \$180.23           | ber SF         | \$193.36                  |                     | \$204.25           |                  | \$208.40               |                   |  |
| Sale Date           |                    |                | 9/1/20                    |                     | 12/5/2             | _                | 10/31/2                | _                 |  |
| Terms of Sale       |                    |                | ✓ Arm's Length Distressed |                     | ✓ Arm's Length     | Distressed       | ✓ Arm's Length         | Distressed        |  |
| Value Adj.          | Description        |                | Description               | Adjustment          | Description        | Adjustment       | Description            | Adjustment        |  |
| Fla SF              | 1,752              |                | 1,752                     | 0                   | 1,623              | 6450             | 1,441                  | 15550             |  |
| Year Built          | 1996               |                | 1995                      | 0                   | 1996               | 0                | 1995                   | 0                 |  |
| Constr. Type        | Stucco/Brick       |                | Stucco/Brick              | 0                   | Stucco/Brick       | 0                | Stucco/Brick           | 0                 |  |
| Condition           | Good               |                | Good                      | 0                   | Good               | 0                | Good                   | 0                 |  |
| Baths               | 2.0                |                | 2.0                       | 0                   | 2.0                | 0                | 2.0                    | 0                 |  |
| Garage/Carport      | 2 Car              |                | 2 Car                     | 0                   | 2 Car              | 0                | 2 Car                  | 0                 |  |
| Porches             | Open Finished      |                | Open Finished             |                     | Open Finished      |                  | Open Finished          | 0                 |  |
| Pool                | N                  |                | Y                         | -20000              | Y                  | -20000           | N                      | 0                 |  |
| Fireplace           | 1                  |                | 0                         | 2500                | 0                  | 2500             | 0                      | 2500              |  |
| AC                  | Central            |                | Central                   | 0                   | Central            | 0                | Central<br>N           | 0                 |  |
| Other Adds          | N                  |                | N                         | 0                   |                    | N 0              |                        | 0                 |  |
| Site Size           | Lot                |                | Lot                       | 0                   | Lot                | 0                | Lot                    | 0                 |  |
| Location            | Subdivision        |                | Subdivision               | 0                   | Subdivision        | 0                | Subdivision            | 0                 |  |
| View                | Residetial         |                | Residetial                | 0                   | Residetial         | 0                | Residetial             | 0                 |  |
|                     |                    |                | -Net Adj. 5.2%            | -17500              | -Net Adj. 3.3%     | -11050           | Net Adj. 6.0%          | 18050             |  |
|                     |                    |                | Gross Adj. 6.6%           | 22500               | Gross Adj. 8.7%    | 28950            | Gross Adj. 6.0%        | 18050             |  |
|                     | Market Value       | \$315,764      | Adj Market Value          | \$321,266           | Adj Market Value   | \$320,450        | Adj Market Value       | \$318,350         |  |
| Adj. Sales Price    | Value per SF       | 180.23         |                           |                     |                    |                  |                        |                   |  |
|                     | · ·                |                |                           |                     |                    |                  |                        |                   |  |