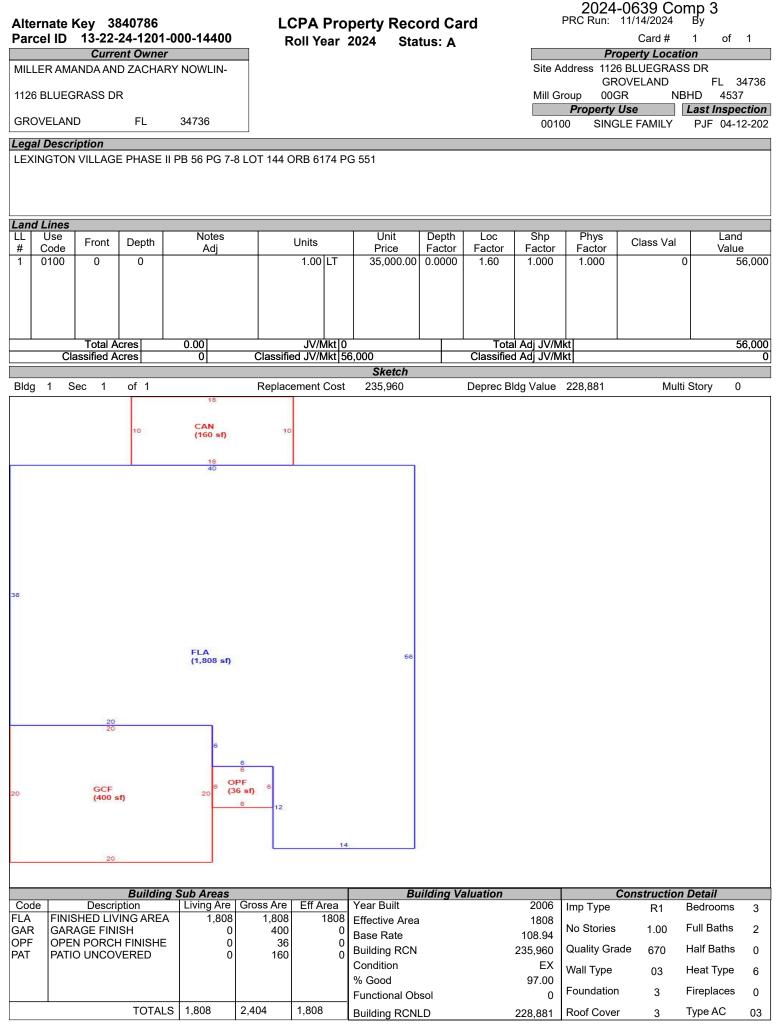

# LAKE COUNTY PROPERTY APPRAISER VAB APPEAL WORKSHEET RESIDENTIAL

|                          |                            |               | RES                                           | SIDENTIA                                                                             | L                                             |                             |                                  |                |
|--------------------------|----------------------------|---------------|-----------------------------------------------|--------------------------------------------------------------------------------------|-----------------------------------------------|-----------------------------|----------------------------------|----------------|
| Petition #               | 1                          | 2024-0639     |                                               | Alternate K                                                                          | ey: <b>3826748</b>                            | Parcel II                   | ): <b>12-22-24-12</b>            | 00-000-07800   |
| Petitioner Name          |                            | RYAN, LLC     |                                               | Droporty                                                                             | 4000.01                                       |                             | Check if Mu                      | Itiple Parcels |
| The Petitioner is:       | Taxpayer of Re             | cord 🗹 Tax    | payer's agent                                 | Property<br>Address                                                                  |                                               | HESHIRE ST<br>OVELAND       |                                  |                |
| Other, Explain:          |                            |               |                                               | Address                                                                              | ORC                                           | VELAND                      |                                  |                |
| Owner Name               | IH3 PRO                    | PERTY FLO     | RIDA LP                                       | Value from                                                                           | Value befo                                    | re Board Actior             |                                  |                |
|                          |                            |               |                                               | TRIM Notic                                                                           |                                               | nted by Prop Appr           | Value after                      | Board Action   |
| 1. Just Value, rec       | wired                      |               |                                               | \$ 307,5                                                                             | 71 \$                                         | 307,57                      | 1                                |                |
| 2. Assessed or cl        |                            | ue, *if appli | cable                                         | \$ 252,1                                                                             |                                               | 252,130                     |                                  |                |
| 3. Exempt value,         |                            |               | Cubic                                         | \$                                                                                   | -                                             | 202,100                     | <u>,</u>                         |                |
| 4. Taxable Value,        |                            |               |                                               | \$ 252,1                                                                             | 30 \$                                         | 252,130                     | )                                |                |
| *All values entered      | -                          | tv taxahle va | lues School an                                | . ,                                                                                  |                                               |                             | ,<br>,                           |                |
| All values entered       |                            | iy laxabie va | ides, School an                               | u otner taxing                                                                       | authonity values                              | s may unler.                |                                  |                |
| Last Sale Date           | 11/11/2020                 |               | <b>ce:</b> \$22                               |                                                                                      | Arm's Length                                  |                             | Book <u>5584</u>                 | _              |
| ITEM                     | Subje                      |               | Compar                                        |                                                                                      | Compar                                        |                             | Compara                          |                |
| AK#                      | 38267                      |               | 3833                                          |                                                                                      | 3840                                          |                             | 3840                             |                |
| Address                  | 1203 CHESI                 |               | 2022 NEW                                      |                                                                                      | 2080 NEW                                      |                             | 1126 BLUEG                       |                |
| Dressinsity              | GROVEL                     | AND           | GROVE                                         |                                                                                      | GROVE                                         |                             | GROVE                            |                |
| Proximity<br>Sales Price |                            |               | 365 F<br>\$340,                               |                                                                                      | .34 N<br>\$345,                               |                             | .28 M<br>\$335,0                 |                |
| Cost of Sale             |                            |               | -15                                           |                                                                                      | -15                                           |                             | <del>، 4335, 15</del> 9<br>159-  |                |
| Time Adjust              |                            |               | 4.40                                          |                                                                                      | 3.2                                           |                             | 2.40                             |                |
| Adjusted Sale            |                            |               | \$303,                                        |                                                                                      | \$304                                         |                             | \$292,1                          |                |
| \$/SF FLA                | \$164.48 p                 | per SF        | \$161.51                                      |                                                                                      | \$167.56                                      |                             | \$161.94                         |                |
| Sale Date                | <b></b>                    |               | 1/27/2                                        |                                                                                      | 4/12/2                                        |                             | 6/29/2                           | •              |
| Terms of Sale            |                            |               | Arm's Length                                  | Distressed                                                                           | ✓ Arm's Length                                |                             | ✓ Arm's Length                   | Distressed     |
|                          |                            |               | <u>,                                     </u> |                                                                                      | <u>,                                     </u> | <u> </u>                    |                                  |                |
| Value Adj.               | Description                |               | Description                                   | Adjustment                                                                           | Description                                   | Adjustment                  | Description                      | Adjustment     |
| Fla SF                   | 1,870                      |               | 1,882                                         | -600                                                                                 | 1,816                                         | 2700                        | 1,808                            | 3100           |
| Year Built               | 2004                       |               | 2005                                          |                                                                                      | 2006                                          |                             | 2006                             |                |
| Constr. Type             | BLK/STUCCO                 |               | BLK/STUCCC                                    | )                                                                                    | BLK/STUCCO                                    |                             | BLK/STUCCO                       |                |
| Condition                | GOOD                       |               | GOOD                                          |                                                                                      | GOOD                                          |                             | GOOD                             |                |
| Baths                    | 2.0                        |               | 2.0                                           |                                                                                      | 2.0                                           |                             | 2.0                              |                |
| Garage/Carport           | GARAGE                     |               | GARAGE                                        |                                                                                      | GARAGE                                        |                             | GARAGE                           |                |
| Porches                  | OPF/PAT                    |               | OPF/SPF                                       | -3500                                                                                | OPF/PAT                                       |                             | OPF/PAT                          |                |
| Pool                     | Ν                          |               | N                                             | 0                                                                                    | N                                             | 0                           | Ν                                | 0              |
| Fireplace                | 0                          |               | 0                                             | 0                                                                                    | 0                                             | 0                           | 0                                | 0              |
| ÂC                       | Central                    |               | Central                                       | 0                                                                                    | Central                                       | 0                           | Central                          | 0              |
| Other Adds               | NONE                       |               | NONE                                          |                                                                                      | NONE                                          |                             | NONE                             |                |
| Site Size                | .35 AC                     |               |                                               | 16450                                                                                | .14 AC                                        | 16450                       | .13 AC                           | 16450          |
| Location                 | Location RESIDENTIAL RESID |               |                                               |                                                                                      | RESIDENTIA                                    | L                           | RESIDENTIAL                      |                |
| View                     | RESIDENTIAL                |               | RESIDENTIA                                    | _                                                                                    | RESIDENTIA                                    |                             | RESIDENTIAL                      | -              |
|                          |                            |               | Net Adj. 4.1%                                 | 12350                                                                                | Net Adj. 6.3%                                 | Net Adj. 6.3% 19150         |                                  | 19550          |
|                          |                            |               | Gross Adj. 6.8%                               |                                                                                      | Gross Adj. 6.3%                               |                             | Net Adj. 6.7%<br>Gross Adj. 6.7% | 19550          |
|                          | Market Value               | \$307,571     | Adj Market Value                              | \$316,310                                                                            | Adj Market Value                              |                             | Adj Market Value                 | \$312,340      |
| Adj. Sales Price         | Value per SF               | 164.48        |                                               | <i>\\</i> <b>\</b> <i>\</i> <b>\</b> <i>\</i> <b>\</b> <i>\</i> <b>\\\\\\\\\\\\\</b> |                                               | <i><i>vvvvvvvvvvvvv</i></i> | , manor vaido                    |                |
|                          | value per or               | 104.40        |                                               |                                                                                      |                                               |                             |                                  |                |