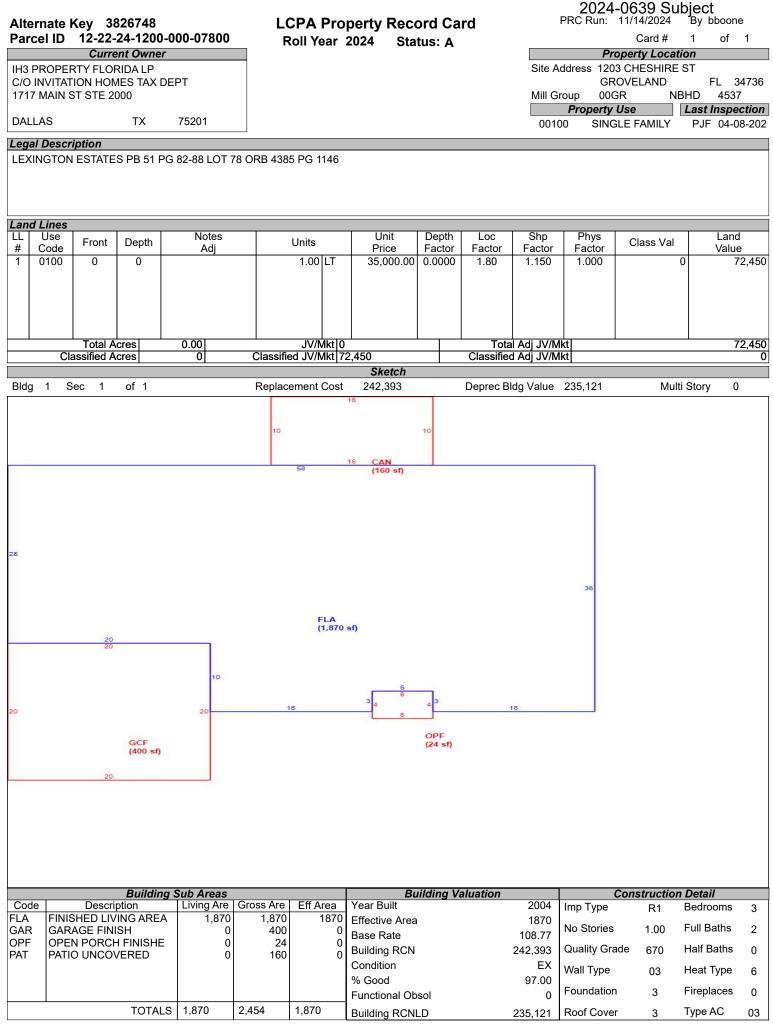

# LAKE COUNTY PROPERTY APPRAISER VAB APPEAL WORKSHEET RESIDENTIAL

|                          |                            |               | RES                                           | SIDENTIA                                                                             | L                                             |                             |                                  |                |
|--------------------------|----------------------------|---------------|-----------------------------------------------|--------------------------------------------------------------------------------------|-----------------------------------------------|-----------------------------|----------------------------------|----------------|
| Petition #               | 1                          | 2024-0639     |                                               | Alternate K                                                                          | ey: <b>3826748</b>                            | Parcel II                   | ): <b>12-22-24-12</b>            | 00-000-07800   |
| Petitioner Name          |                            | RYAN, LLC     |                                               | Droporty                                                                             | 4000.01                                       |                             | Check if Mu                      | Itiple Parcels |
| The Petitioner is:       | Taxpayer of Re             | cord 🗹 Tax    | payer's agent                                 | Property<br>Address                                                                  |                                               | HESHIRE ST<br>OVELAND       |                                  |                |
| Other, Explain:          |                            |               |                                               | Address                                                                              | ORC                                           | VELAND                      |                                  |                |
| Owner Name               | IH3 PRO                    | PERTY FLO     | RIDA LP                                       | Value from                                                                           | Value befo                                    | re Board Actior             |                                  |                |
|                          |                            |               |                                               | TRIM Notic                                                                           |                                               | nted by Prop Appr           | Value after                      | Board Action   |
| 1. Just Value, rec       | wired                      |               |                                               | \$ 307,5                                                                             | 71 \$                                         | 307,57                      | 1                                |                |
| 2. Assessed or cl        |                            | ue, *if appli | cable                                         | \$ 252,1                                                                             |                                               | 252,130                     |                                  |                |
| 3. Exempt value,         |                            |               | Cubic                                         | \$                                                                                   | -                                             | 202,100                     | <u>,</u>                         |                |
| 4. Taxable Value,        |                            |               |                                               | \$ 252,1                                                                             | 30 \$                                         | 252,130                     | )                                |                |
| *All values entered      | -                          | tv taxahle va | lues School an                                | . ,                                                                                  |                                               |                             | ,<br>,                           |                |
| All values entered       |                            | iy laxabie va | ides, School an                               | u otner taxing                                                                       | authonity values                              | s may unler.                |                                  |                |
| Last Sale Date           | 11/11/2020                 |               | <b>ce:</b> \$22                               |                                                                                      | Arm's Length                                  |                             | Book <u>5584</u>                 | _              |
| ITEM                     | Subje                      |               | Compar                                        |                                                                                      | Compar                                        |                             | Compara                          |                |
| AK#                      | 38267                      |               | 3833                                          |                                                                                      | 3840                                          |                             | 3840                             |                |
| Address                  | 1203 CHESI                 |               | 2022 NEW                                      |                                                                                      | 2080 NEW                                      |                             | 1126 BLUEG                       |                |
| Dressinsity              | GROVEL                     | AND           | GROVE                                         |                                                                                      | GROVE                                         |                             | GROVE                            |                |
| Proximity<br>Sales Price |                            |               | 365 F<br>\$340,                               |                                                                                      | .34 N<br>\$345,                               |                             | .28 M<br>\$335,0                 |                |
| Cost of Sale             |                            |               | -15                                           |                                                                                      | -15                                           |                             | <del>، 4335, 15</del> 9<br>159-  |                |
| Time Adjust              |                            |               | 4.40                                          |                                                                                      | 3.2                                           |                             | 2.40                             |                |
| Adjusted Sale            |                            |               | \$303,                                        |                                                                                      | \$304                                         |                             | \$292,1                          |                |
| \$/SF FLA                | \$164.48 p                 | per SF        | \$161.51                                      |                                                                                      | \$167.56                                      |                             | \$161.94                         |                |
| Sale Date                | <b></b>                    |               | 1/27/2                                        |                                                                                      | 4/12/2                                        |                             | 6/29/2                           | •              |
| Terms of Sale            |                            |               | Arm's Length                                  | Distressed                                                                           | ✓ Arm's Length                                |                             | ✓ Arm's Length                   | Distressed     |
|                          |                            |               | <u>,                                     </u> |                                                                                      | <u>,                                     </u> | <u> </u>                    |                                  |                |
| Value Adj.               | Description                |               | Description                                   | Adjustment                                                                           | Description                                   | Adjustment                  | Description                      | Adjustment     |
| Fla SF                   | 1,870                      |               | 1,882                                         | -600                                                                                 | 1,816                                         | 2700                        | 1,808                            | 3100           |
| Year Built               | 2004                       |               | 2005                                          |                                                                                      | 2006                                          |                             | 2006                             |                |
| Constr. Type             | BLK/STUCCO                 |               | BLK/STUCCC                                    | )                                                                                    | BLK/STUCCO                                    |                             | BLK/STUCCO                       |                |
| Condition                | GOOD                       |               | GOOD                                          |                                                                                      | GOOD                                          |                             | GOOD                             |                |
| Baths                    | 2.0                        |               | 2.0                                           |                                                                                      | 2.0                                           |                             | 2.0                              |                |
| Garage/Carport           | GARAGE                     |               | GARAGE                                        |                                                                                      | GARAGE                                        |                             | GARAGE                           |                |
| Porches                  | OPF/PAT                    |               | OPF/SPF                                       | -3500                                                                                | OPF/PAT                                       |                             | OPF/PAT                          |                |
| Pool                     | Ν                          |               | N                                             | 0                                                                                    | N                                             | 0                           | Ν                                | 0              |
| Fireplace                | 0                          |               | 0                                             | 0                                                                                    | 0                                             | 0                           | 0                                | 0              |
| ÂC                       | Central                    |               | Central                                       | 0                                                                                    | Central                                       | 0                           | Central                          | 0              |
| Other Adds               | NONE                       |               | NONE                                          |                                                                                      | NONE                                          |                             | NONE                             |                |
| Site Size                | .35 AC                     |               |                                               | 16450                                                                                | .14 AC                                        | 16450                       | .13 AC                           | 16450          |
| Location                 | Location RESIDENTIAL RESID |               |                                               |                                                                                      | RESIDENTIA                                    | L                           | RESIDENTIAL                      |                |
| View                     | RESIDENTIAL                |               | RESIDENTIA                                    | _                                                                                    | RESIDENTIA                                    |                             | RESIDENTIAL                      | -              |
|                          |                            |               | Net Adj. 4.1%                                 | 12350                                                                                | Net Adj. 6.3%                                 | Net Adj. 6.3% 19150         |                                  | 19550          |
|                          |                            |               | Gross Adj. 6.8%                               |                                                                                      | Gross Adj. 6.3%                               |                             | Net Adj. 6.7%<br>Gross Adj. 6.7% | 19550          |
|                          | Market Value               | \$307,571     | Adj Market Value                              | \$316,310                                                                            | Adj Market Value                              |                             | Adj Market Value                 | \$312,340      |
| Adj. Sales Price         | Value per SF               | 164.48        |                                               | <i>\\</i> <b>\</b> <i>\</i> <b>\</b> <i>\</i> <b>\</b> <i>\</i> <b>\\\\\\\\\\\\\</b> |                                               | <i><i>vvvvvvvvvvvvv</i></i> | , manor vaido                    |                |
|                          | value per or               | 104.40        |                                               |                                                                                      |                                               |                             |                                  |                |