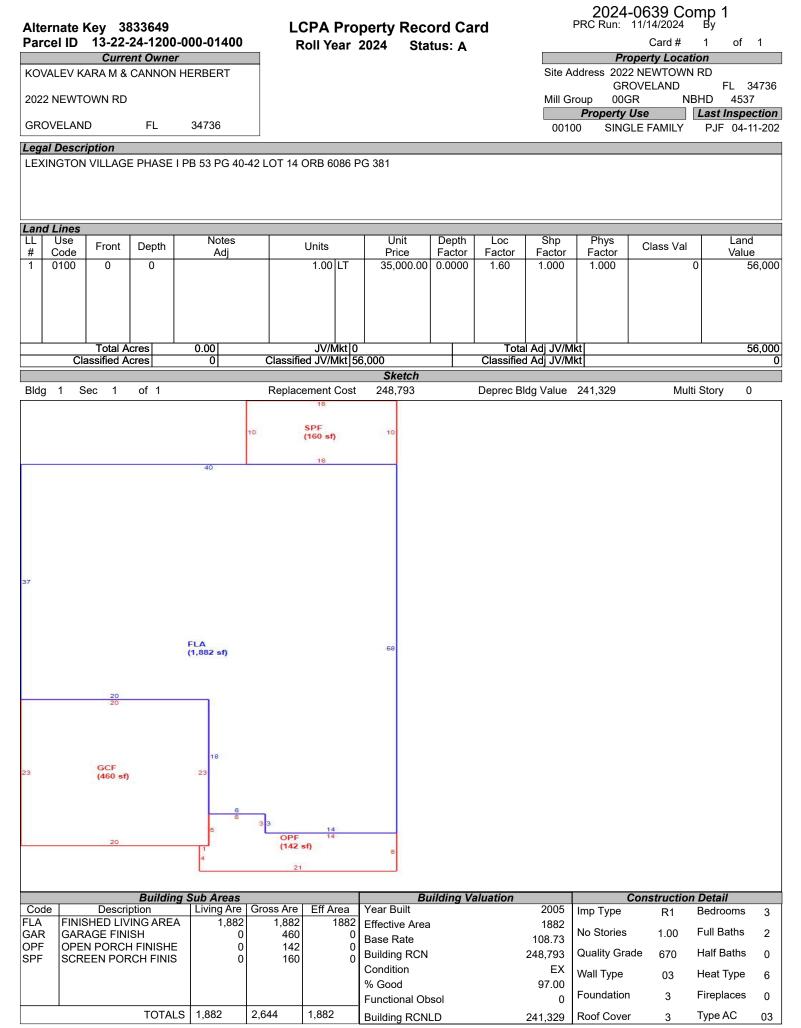

# LAKE COUNTY PROPERTY APPRAISER VAB APPEAL WORKSHEET RESIDENTIAL

|                          |                            |               | RES                                           | SIDENTIA                                                                             | L                                             |                             |                                  |                |
|--------------------------|----------------------------|---------------|-----------------------------------------------|--------------------------------------------------------------------------------------|-----------------------------------------------|-----------------------------|----------------------------------|----------------|
| Petition #               | 1                          | 2024-0639     |                                               | Alternate K                                                                          | ey: <b>3826748</b>                            | Parcel II                   | ): <b>12-22-24-12</b>            | 00-000-07800   |
| Petitioner Name          |                            | RYAN, LLC     |                                               | Droporty                                                                             | 4000.01                                       |                             | Check if Mu                      | Itiple Parcels |
| The Petitioner is:       | Taxpayer of Re             | cord 🗹 Tax    | payer's agent                                 | Property<br>Address                                                                  |                                               | HESHIRE ST<br>OVELAND       |                                  |                |
| Other, Explain:          |                            |               |                                               | Address                                                                              | ORC                                           | VELAND                      |                                  |                |
| Owner Name               | IH3 PRO                    | PERTY FLO     | RIDA LP                                       | Value from                                                                           | Value befo                                    | re Board Actior             |                                  |                |
|                          |                            |               |                                               | TRIM Notic                                                                           |                                               | nted by Prop Appr           | Value after                      | Board Action   |
| 1. Just Value, rec       | wired                      |               |                                               | \$ 307,5                                                                             | 71 \$                                         | 307,57                      | 1                                |                |
| 2. Assessed or cl        |                            | ue, *if appli | cable                                         | \$ 252,1                                                                             |                                               | 252,130                     |                                  |                |
| 3. Exempt value,         |                            |               | Cubic                                         | \$                                                                                   | -                                             | 202,100                     | <u>,</u>                         |                |
| 4. Taxable Value,        |                            |               |                                               | \$ 252,1                                                                             | 30 \$                                         | 252,130                     | )                                |                |
| *All values entered      | -                          | tv taxahle va | lues School an                                | . ,                                                                                  |                                               |                             | ,<br>,                           |                |
| All values entered       |                            | iy laxabie va | ides, School an                               | u otner taxing                                                                       | authonity values                              | s may unler.                |                                  |                |
| Last Sale Date           | 11/11/2020                 |               | <b>ce:</b> \$22                               |                                                                                      | Arm's Length                                  |                             | Book <u>5584</u>                 | _              |
| ITEM                     | Subje                      |               | Compar                                        |                                                                                      | Compar                                        |                             | Compara                          |                |
| AK#                      | 38267                      |               | 3833                                          |                                                                                      | 3840                                          |                             | 3840                             |                |
| Address                  | 1203 CHESI                 |               | 2022 NEW                                      |                                                                                      | 2080 NEW                                      |                             | 1126 BLUEG                       |                |
| Dressinsity              | GROVEL                     | AND           | GROVE                                         |                                                                                      | GROVE                                         |                             | GROVE                            |                |
| Proximity<br>Sales Price |                            |               | 365 F<br>\$340,                               |                                                                                      | .34 N<br>\$345,                               |                             | .28 M<br>\$335,0                 |                |
| Cost of Sale             |                            |               | -15                                           |                                                                                      | -15                                           |                             | <del>، 4335, 15</del> 9<br>159-  |                |
| Time Adjust              |                            |               | 4.40                                          |                                                                                      | 3.2                                           |                             | 2.40                             |                |
| Adjusted Sale            |                            |               | \$303,                                        |                                                                                      | \$304                                         |                             | \$292,1                          |                |
| \$/SF FLA                | \$164.48 p                 | per SF        | \$161.51                                      |                                                                                      | \$167.56                                      |                             | \$161.94                         |                |
| Sale Date                | <b></b>                    |               | 1/27/2                                        |                                                                                      | 4/12/2                                        |                             | 6/29/2                           | •              |
| Terms of Sale            |                            |               | Arm's Length                                  | Distressed                                                                           | ✓ Arm's Length                                |                             | ✓ Arm's Length                   | Distressed     |
|                          |                            |               | <u>,                                     </u> |                                                                                      | <u>,                                     </u> | <u> </u>                    |                                  |                |
| Value Adj.               | Description                |               | Description                                   | Adjustment                                                                           | Description                                   | Adjustment                  | Description                      | Adjustment     |
| Fla SF                   | 1,870                      |               | 1,882                                         | -600                                                                                 | 1,816                                         | 2700                        | 1,808                            | 3100           |
| Year Built               | 2004                       |               | 2005                                          |                                                                                      | 2006                                          |                             | 2006                             |                |
| Constr. Type             | BLK/STUCCO                 |               | BLK/STUCCC                                    | )                                                                                    | BLK/STUCCO                                    |                             | BLK/STUCCO                       |                |
| Condition                | GOOD                       |               | GOOD                                          |                                                                                      | GOOD                                          |                             | GOOD                             |                |
| Baths                    | 2.0                        |               | 2.0                                           |                                                                                      | 2.0                                           |                             | 2.0                              |                |
| Garage/Carport           | GARAGE                     |               | GARAGE                                        |                                                                                      | GARAGE                                        |                             | GARAGE                           |                |
| Porches                  | OPF/PAT                    |               | OPF/SPF                                       | -3500                                                                                | OPF/PAT                                       |                             | OPF/PAT                          |                |
| Pool                     | Ν                          |               | N                                             | 0                                                                                    | N                                             | 0                           | Ν                                | 0              |
| Fireplace                | 0                          |               | 0                                             | 0                                                                                    | 0                                             | 0                           | 0                                | 0              |
| ÂC                       | Central                    |               | Central                                       | 0                                                                                    | Central                                       | 0                           | Central                          | 0              |
| Other Adds               | NONE                       |               | NONE                                          |                                                                                      | NONE                                          |                             | NONE                             |                |
| Site Size                | .35 AC                     |               |                                               | 16450                                                                                | .14 AC                                        | 16450                       | .13 AC                           | 16450          |
| Location                 | Location RESIDENTIAL RESID |               |                                               |                                                                                      | RESIDENTIA                                    | L                           | RESIDENTIAL                      |                |
| View                     | RESIDENTIAL                |               | RESIDENTIA                                    | _                                                                                    | RESIDENTIA                                    |                             | RESIDENTIAL                      | -              |
|                          |                            |               | Net Adj. 4.1%                                 | 12350                                                                                | Net Adj. 6.3%                                 | Net Adj. 6.3% 19150         |                                  | 19550          |
|                          |                            |               | Gross Adj. 6.8%                               |                                                                                      | Gross Adj. 6.3%                               |                             | Net Adj. 6.7%<br>Gross Adj. 6.7% | 19550          |
|                          | Market Value               | \$307,571     | Adj Market Value                              | \$316,310                                                                            | Adj Market Value                              |                             | Adj Market Value                 | \$312,340      |
| Adj. Sales Price         | Value per SF               | 164.48        |                                               | <i>\\</i> <b>\</b> <i>\</i> <b>\</b> <i>\</i> <b>\</b> <i>\</i> <b>\\\\\\\\\\\\\</b> |                                               | <i><i>vvvvvvvvvvvvv</i></i> | , manor vaido                    |                |
|                          | value per or               | 104.40        |                                               |                                                                                      |                                               |                             |                                  |                |