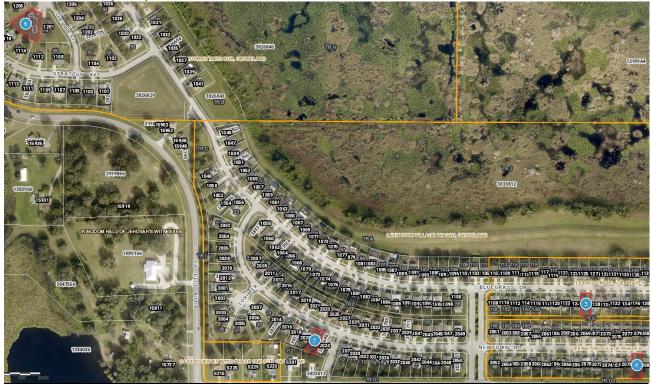

# 2024-0639 Comp Map

| Bubble # | Comp #  | Alternate Key | Parcel Address                | Distance from<br>Subject(mi.) |
|----------|---------|---------------|-------------------------------|-------------------------------|
| 1        | subject | 3826748       | 1203 CHESHIRE ST<br>GROVELAND | -                             |
| 2        | 1       | 3833649       | 2022 NEWTON RD. GROVELAND     | .38 MILE                      |
| 3        | 3       | 3840786       | 1126 BLUEGRASS DR. GROVELAND  | .56 MILE                      |
| 4        | 2       | 3840928       | 2080 NEWTON RD. GROVELAND     | .64 MILE                      |
| 5        |         |               |                               |                               |
| 6        |         |               |                               |                               |
| 7        |         |               |                               |                               |
| 8        |         |               |                               |                               |
|          |         |               |                               |                               |