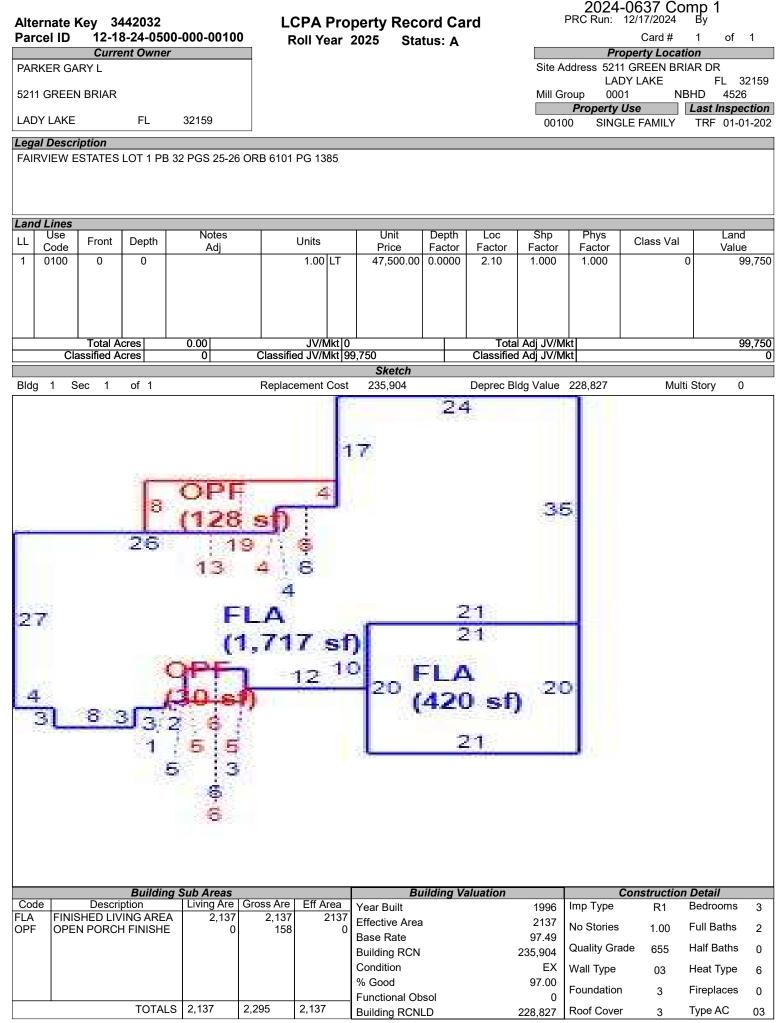

## LAKE COUNTY PROPERTY APPRAISER VAB APPEAL WORKSHEET RESIDENTIAL

|                                       |                         |                           | RES                                  | IDENTIA                   | L                                   |                                    |                                    |                |
|---------------------------------------|-------------------------|---------------------------|--------------------------------------|---------------------------|-------------------------------------|------------------------------------|------------------------------------|----------------|
| Petition #                            | ŧ                       | 2024-0637                 |                                      | Alternate K               | ey: <b>3441915</b>                  | Parcel                             | D: <b>12-18-24-002</b>             | 5-000-02800    |
| Petitioner Name<br>The Petitioner is: | Ryan, LL Taxpayer of Re | C C/O Robei<br>cord 🗸 Tax | rt Peyton<br>payer's agent           | Property<br>Address       |                                     | HEAS COVE<br>DY LAKE               | Check if Mu                        | ltiple Parcels |
| Owner Name                            | 2018-2 IH Bo            | rrower LP C<br>Homes      | /O Invitation                        | Value from<br>TRIM Notice | Value bele                          | re Board Actio<br>nted by Prop App | I Value atter F                    | Board Action   |
| 1. Just Value, rec                    | uired                   |                           |                                      | \$ 303,56                 | 61 \$                               | 303,56                             | 61                                 |                |
| 2. Assessed or c                      | •                       | lue. *if appli            | cable                                | \$ 265,4                  |                                     | 265,45                             |                                    |                |
| 3. Exempt value,                      |                         |                           |                                      | \$                        | -                                   | , -                                |                                    |                |
| 4. Taxable Value,                     |                         |                           |                                      | \$ 265,4                  | 50 \$                               | 265,45                             | 50                                 |                |
| *All values entered                   |                         | tv taxable va             | lues School and                      | ,                         |                                     |                                    |                                    |                |
| Last Sale Date                        | 5/9/2013                |                           |                                      | 5,000                     | Arm's Length                        |                                    | Book <u>4336</u> F                 | age <u>184</u> |
| ITEM                                  | Subje                   |                           | Compara                              | ablo #1                   | Compar                              | ablo #2                            | Compara                            | blo #3         |
| AK#                                   | 34419                   |                           | 3442                                 |                           | 1239                                |                                    | 14198                              |                |
|                                       | 5231 SHEA               |                           | 5211 GREEN                           |                           | 39824 FRE                           |                                    | 3914 WENE                          |                |
| Address                               | LADY L                  |                           | LADY L                               | AKE                       | LADY                                | LAKE                               | LADY L                             | AKE            |
| Proximity                             |                         |                           | 0.49 N                               | liles                     | 0.88                                | ∕liles                             | 2.07 M                             |                |
| Sales Price                           |                         |                           | \$425,0                              | 000                       | \$390,                              | 000                                | \$397,8                            | 00             |
| Cost of Sale                          |                         |                           | -15                                  |                           | -15                                 |                                    | -15%                               |                |
| Time Adjust                           |                         |                           | 4.00                                 |                           | 2.80                                |                                    | 0.40                               |                |
| Adjusted Sale                         |                         |                           | \$378,2                              |                           | \$342,                              |                                    | \$339,7                            |                |
| \$/SF FLA                             | \$168.65                | per SF                    | \$177.00                             |                           | \$180.51                            |                                    | \$215.01                           |                |
| Sale Date                             |                         |                           | 2/27/2                               | 2023                      | 5/15/2                              | 2023                               | 11/16/2                            | _              |
| Terms of Sale                         |                         |                           | ✓ Arm's Length                       | Distressed                | ✓ Arm's Length                      | Distressed                         | ✓ Arm's Length                     | Distressed     |
| Value Adj.                            | Description             |                           | Description                          | Adjustment                | Description                         | Adjustment                         | Description                        | Adjustment     |
| Fla SF                                | 1,800                   |                           | 2,137                                | -16850                    | 1,897                               | -4850                              | 1,580                              | 11000          |
| Year Built                            | 2000                    |                           | 1996                                 | 0                         | 1979                                | 0                                  | 1991                               | 0              |
| Constr. Type                          | Block/Stucco            |                           | Block/Stucco                         | 0                         | Block/Stucco                        | 0                                  | Block/Stucco                       | 0              |
| Condition                             | AV                      |                           | EX                                   | -15000                    | VG                                  | -10000                             | EX                                 | -15000         |
| Baths                                 | 2.0                     |                           | 2.0                                  | 0                         | 1.1                                 | 10000                              | 2.0                                | 0              |
| Garage/Carport                        | Garage                  |                           | -                                    | 30000                     | -                                   | 30000                              | Garage                             | 0              |
| Porches                               | OPF OPU                 |                           | 2 OPF                                | -10000                    | EPF                                 | -20000                             | OPF SPF                            | -15000         |
| Pool                                  | N                       |                           | Y                                    | -20000                    | Y                                   | -20000                             | N                                  | 0              |
| Fireplace                             | 0<br>Control            |                           | 0<br>Control                         | 0                         | 1<br>Control                        | -2500                              | 0<br>Control                       | 0              |
| AC<br>Other Adds                      | Central                 |                           | Central<br>SEN DGF                   | 0<br>-35000               | Central<br>STF                      | 0-10000                            | Central<br>2 UBF FCP               | 0<br>-12000    |
| Other Adds<br>Site Size               | -<br>Lot                |                           | Lot                                  | -35000                    | Lot                                 | -10000                             | Lot                                | -12000         |
|                                       | Sub                     |                           | Sub                                  | 0                         | Sub                                 | 0                                  | Sub                                | 0              |
| Location                              | House                   |                           | House                                | 0                         | House                               | 0                                  | House                              | 0              |
| View                                  |                         |                           | -Net Adj. 17.7%                      |                           | -Net Adj. 8.0%                      |                                    | -Net Adj. 9.1%                     | -31000         |
|                                       |                         |                           | -inet Adj. 17.7%<br>Gross Adj. 33.5% | -66850<br>126850          | -ivet Adj. 8.0%<br>Gross Adj. 31.4% | -27350<br>5 107350                 | -Net Adj. 9.1%<br>Gross Adj. 15.6% | 53000          |
|                                       | MarketValue             | ¢202 504                  | -                                    |                           |                                     |                                    | -                                  |                |
| Adj. Sales Price                      | Market Value            | \$303,561                 | Adj Market Value                     | \$311,400                 | Adj Market Value                    | \$315,070                          | Adj Market Value                   | \$308,721      |
|                                       | Value per SF            | 168.65                    |                                      |                           |                                     |                                    |                                    |                |

| Alternate Ke | y 3442032               |
|--------------|-------------------------|
| Parcel ID    | 12-18-24-0500-000-00100 |

## A Broparty Booord Ca

2024-0637 Comp 1 PRC Run: 12/17/2024 By

| Alterna      | te K  | ey 34   | 42032   | 2         |          |          | LCF     | PA P    | roper         | ty Rec        | ord Card     |              | PRC Run:       | 12/17/2024 | 4 By     | !        |                |
|--------------|-------|---------|---------|-----------|----------|----------|---------|---------|---------------|---------------|--------------|--------------|----------------|------------|----------|----------|----------------|
| Parcel       |       |         |         | )500-000  | )-0010   | 0        |         |         | r 202         | •             | atus: A      |              |                | Card #     | ± 1      | of       | 1              |
|              |       |         |         |           |          |          |         |         |               | aneous F      |              |              |                |            |          |          |                |
|              | r     |         |         |           |          | <u> </u> |         |         |               |               | re reflected |              |                |            | <u> </u> | <u> </u> |                |
| Code         |       |         | Descri  |           |          | Un       |         | Туре    |               | it Price      | Year Blt     | Effect Y     |                | %Goo       |          | Apr V    |                |
| 1 1          | 1     |         |         | ED STRUC  |          |          | 4.00    |         | SF<br>SF      | 3.50<br>35.00 | 1998<br>1998 | 1998<br>1998 | 4984           |            |          |          | 1,994<br>5,355 |
| 1 1          | 1     | L/COOL  |         |           | NHAL     |          | 8.00    |         | SF            | 5.38          | 1998         | 1998         | 2787           |            |          |          | 1,951          |
|              |       | TUB/SP  |         |           |          |          | 1.00    |         | JT            | 7000.00       | 1998         | 1998         | 7000           |            |          |          | 3,500          |
| DGF3         |       | ACHED   |         | ΞE        |          |          | 6.00    |         | SF            | 30.00         | 2006         | 2006         | 17280          |            |          |          | 11,059         |
|              |       |         |         | -         |          |          | 0.00    |         |               |               | 2000         |              |                |            | -        |          | ,              |
|              |       |         |         |           |          |          |         |         |               |               |              |              |                |            |          |          |                |
|              |       |         |         |           |          |          |         |         |               |               |              |              |                |            |          |          |                |
|              |       |         |         |           |          |          |         |         |               |               |              |              |                |            |          |          |                |
|              |       |         |         |           |          |          |         |         |               |               |              |              |                |            |          |          |                |
|              |       |         |         |           |          |          |         |         |               |               |              |              |                |            |          |          |                |
|              |       |         |         |           |          |          |         |         |               |               |              |              |                |            |          |          |                |
|              |       |         |         |           |          |          |         |         |               |               |              |              |                |            |          |          |                |
| Roll Yea     | ar I  | Permit  |         | Issue Da  |          | Comp [   | )ate    | Δm      | Buil<br>iount | Iding Per     | mits         | Descrip      | otion          | Review     |          |          | Date           |
|              |       | UBS     |         | 01-01-20  |          | )3-21-2  | î       | AII     |               | 1 0008        | REWORKS      |              |                | 03-21-2    |          | 0        | Dale           |
| 2011         |       | 0060203 | 21      | 01-01-20  |          | )5-23-2  |         |         | 35,00         |               | DGF 24X24    |              |                | 05-23-2    | -        |          |                |
| 2007<br>2000 | 1     | 0000200 | 21      | 01-01-19  |          | )3-01-2  |         |         | 00,00         | 1 0000        | CHECK VAI    |              |                | 00-20-2    | 2007     |          |                |
| 1999         | 8     | 041686  |         | 04-01-19  |          | 10-07-1  |         |         | 3,20          |               | 32X24 SEN    |              |                |            |          |          |                |
| 1999         |       | 820961  |         | 02-01-19  |          | 10-07-1  | 998     |         | 10,00         |               | 10X22 POO    | L & SPA      |                |            |          |          |                |
| 1997         | 6     | 040453  |         | 04-01-19  | 996   1  | 12-01-1  | 996     |         | 93,50         | 0000          | SFR,5211 G   | GREENBRI     | AR DR          |            |          |          |                |
|              |       |         |         |           |          |          |         |         |               |               |              |              |                |            |          |          |                |
|              |       |         |         |           |          |          |         |         |               |               |              |              |                |            |          |          |                |
|              |       |         |         |           |          |          |         |         |               |               |              |              |                |            |          |          |                |
|              |       |         |         |           |          |          |         |         |               |               |              |              |                |            |          |          |                |
|              |       |         |         |           |          |          |         |         |               |               |              |              |                |            |          |          |                |
|              |       |         |         |           | Sales    | Inform   | ation   |         |               | 1             | 1            |              | Ex             | emptions   |          |          |                |
| Instru       | ument | t No    | Boo     | k/Page    | Sale     |          | Instr   | Q/U     | Code          | Vac/Imp       | Sale Price   | Code         | Descript       | -          | Yea      | ar i     | Amount         |
| 2023         | 30241 | 156     | 6101    | 1385      | 02-27    | -2023    | WD      | Q       | 01            | Ι             | 425,00       | 0            |                |            |          |          |                |
| 2018         | 80519 | 975     | 5105    |           | 04-25    | -2018    | WD      | Q       | Q             | I             | 285,00       | 0            |                |            |          |          |                |
| 2018         | 80322 | 245     | 5082    |           | 03-12    |          | PO      | U       | U             | I             |              | 0            |                |            |          |          |                |
|              |       |         | 2824    |           | 05-02    |          | WD      | Q       | Q             |               | 225,00       |              |                |            |          |          |                |
|              |       |         | 2743    | 2287      | 01-19    | -2005    | PO      | U       | U             | I             |              | 0            |                |            |          |          |                |
|              |       |         |         |           |          |          |         |         |               |               |              |              |                |            |          |          |                |
|              |       |         |         |           |          |          |         |         |               |               |              |              |                | Tota       | al       |          | 0.00           |
|              |       |         |         |           |          |          |         |         |               |               |              |              |                |            |          |          |                |
|              |       |         |         |           |          |          |         |         | Val           | ue Sumn       | nary         |              |                |            |          |          |                |
| Land Va      | alue  | Blda    | Value   | Misc      | Value    | Mark     | et Valu | e De    | eferred /     | Amt A         | ssd Value    | Cnty Ex A    | mt Co Tax Val  | Sch Ta     | x Val    | Previo   | us Valu        |
|              |       |         |         |           |          |          |         | 0 00    |               | une /         |              |              |                |            |          |          |                |
| 99,75        | 50    | 228     | 8,827   | 23,       | 859      | 35       | 2,436   |         | 0             |               | 352436       | 0.00         | 352436         | 3524       | 36       | 352      | 2,782          |
|              |       |         |         |           |          |          |         |         | P             | arcel Not     | es           |              |                |            |          |          |                |
| 99EC AD      |       | DI MISC |         | TE CAN4   | E.IB 100 | 0698     |         |         |               |               |              |              |                |            |          |          |                |
|              |       |         |         | IARON SN  |          |          | s c si  | SAK M   | ARRIE         | D             |              |              |                |            |          |          |                |
|              |       |         |         | ROM 575 E |          |          | 0000    | <i></i> | /             |               |              |              |                |            |          |          |                |
|              |       |         |         | K DECEA   |          |          | L DEAT  | TH LIS  | Т             |               |              |              |                |            |          |          |                |
| 01X WID      | 00W   | DEBOR/  | AH J SA | ASAK IMF  | LIED LE  | Ξ        |         |         |               |               |              |              |                |            |          |          |                |
| 02 LOC       |       |         |         |           |          |          |         |         |               |               |              |              |                |            |          |          |                |
| 04 QG F      |       |         |         |           |          |          |         |         |               |               |              |              |                |            |          |          |                |
| 05 LOC I     |       |         |         |           |          |          |         | 0.010   |               |               |              |              |                |            |          |          |                |
|              |       |         |         |           |          |          |         |         |               |               |              |              | E REM MARTHA   |            |          |          |                |
|              |       |         |         |           |          |          |         |         |               |               | N AND MARK   | K SISAK A    | AND RACHEL J S | ISAK-SCHU  | JUIHER   | SIIC     |                |
|              |       |         |         | STED ABO  |          |          |         |         |               |               | OREX SINIGI  | E TIC        |                |            |          |          |                |
| 07FC AD      |       |         |         |           |          | IN DAV   |         |         |               |               | ONEA SINIGL  |              |                |            |          |          |                |
|              |       |         |         | REX 88 DE | CEASE    | D 120    | 308 FI  | DFAT    | HUST          |               |              |              |                |            |          |          |                |
| 11FC GC      |       |         |         |           | -92,02   |          |         |         | . 2.01        |               |              |              |                |            |          |          |                |
|              |       |         |         | APPRAI    | SER WI   | LL NO    | LONG    | ERAS    | SESS D        | W 01201       | 5            |              |                |            |          |          |                |
|              |       |         |         |           |          |          |         |         |               |               |              | DGF AND      | IN WAS DONE W  | /ITH THE S | AME D    | GF       |                |
| PFRMIT       | HOW   | VEVER \ |         | NT PICK   | IT UP C  | N THE    | 09 OR   | 11 FC   | GCF3          | TO FLAF       | RGH 022618   |              |                |            |          |          |                |