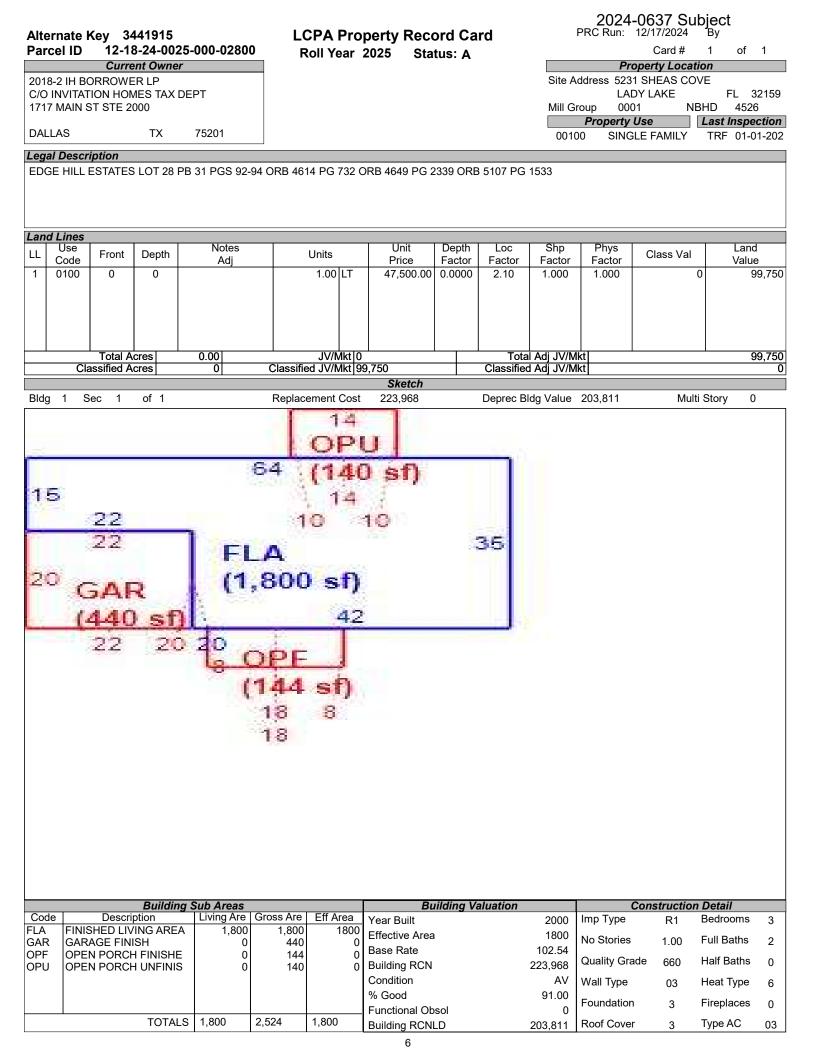

## LAKE COUNTY PROPERTY APPRAISER VAB APPEAL WORKSHEET RESIDENTIAL

|                                       |                         |                           | RES                                  | IDENTIA                   | L                                   |                                    |                                    |                |
|---------------------------------------|-------------------------|---------------------------|--------------------------------------|---------------------------|-------------------------------------|------------------------------------|------------------------------------|----------------|
| Petition #                            | ŧ                       | 2024-0637                 |                                      | Alternate K               | ey: <b>3441915</b>                  | Parcel                             | D: <b>12-18-24-002</b>             | 5-000-02800    |
| Petitioner Name<br>The Petitioner is: | Ryan, LL Taxpayer of Re | C C/O Robei<br>cord 🗸 Tax | rt Peyton<br>payer's agent           | Property<br>Address       |                                     | HEAS COVE<br>DY LAKE               | Check if Mu                        | ltiple Parcels |
| Owner Name                            | 2018-2 IH Bo            | rrower LP C<br>Homes      | /O Invitation                        | Value from<br>TRIM Notice | Value bele                          | re Board Actio<br>nted by Prop App | I Value atter F                    | Board Action   |
| 1. Just Value, rec                    | uired                   |                           |                                      | \$ 303,56                 | 61 \$                               | 303,56                             | 61                                 |                |
| 2. Assessed or c                      | •                       | lue. *if appli            | cable                                | \$ 265,4                  |                                     | 265,45                             |                                    |                |
| 3. Exempt value,                      |                         |                           |                                      | \$                        | -                                   | , -                                |                                    |                |
| 4. Taxable Value,                     |                         |                           |                                      | \$ 265,4                  | 50 \$                               | 265,45                             | 50                                 |                |
| *All values entered                   |                         | tv taxable va             | lues School and                      | ,                         |                                     |                                    |                                    |                |
| Last Sale Date                        | 5/9/2013                |                           |                                      | 5,000                     | Arm's Length                        |                                    | Book <u>4336</u> F                 | age <u>184</u> |
| ITEM                                  | Subje                   |                           | Compara                              | ablo #1                   | Compar                              | ablo #2                            | Compara                            | blo #3         |
| AK#                                   | 34419                   |                           | 3442                                 |                           | 1239                                |                                    | 14198                              |                |
|                                       | 5231 SHEA               |                           | 5211 GREEN                           |                           | 39824 FRE                           |                                    | 3914 WENE                          |                |
| Address                               | LADY L                  |                           | LADY L                               | AKE                       | LADY                                | LAKE                               | LADY L                             | AKE            |
| Proximity                             |                         |                           | 0.49 N                               | liles                     | 0.88                                | ∕liles                             | 2.07 M                             |                |
| Sales Price                           |                         |                           | \$425,0                              | 000                       | \$390,                              | 000                                | \$397,8                            | 00             |
| Cost of Sale                          |                         |                           | -15                                  |                           | -15                                 |                                    | -15%                               |                |
| Time Adjust                           |                         |                           | 4.00                                 |                           | 2.80                                |                                    | 0.40                               |                |
| Adjusted Sale                         |                         |                           | \$378,2                              |                           | \$342,                              |                                    | \$339,7                            |                |
| \$/SF FLA                             | \$168.65                | per SF                    | \$177.00                             |                           | \$180.51                            |                                    | \$215.01                           |                |
| Sale Date                             |                         |                           | 2/27/2                               | 2023                      | 5/15/2                              | 2023                               | 11/16/2                            | _              |
| Terms of Sale                         |                         |                           | ✓ Arm's Length                       | Distressed                | ✓ Arm's Length                      | Distressed                         | ✓ Arm's Length                     | Distressed     |
| Value Adj.                            | Description             |                           | Description                          | Adjustment                | Description                         | Adjustment                         | Description                        | Adjustment     |
| Fla SF                                | 1,800                   |                           | 2,137                                | -16850                    | 1,897                               | -4850                              | 1,580                              | 11000          |
| Year Built                            | 2000                    |                           | 1996                                 | 0                         | 1979                                | 0                                  | 1991                               | 0              |
| Constr. Type                          | Block/Stucco            |                           | Block/Stucco                         | 0                         | Block/Stucco                        | 0                                  | Block/Stucco                       | 0              |
| Condition                             | AV                      |                           | EX                                   | -15000                    | VG                                  | -10000                             | EX                                 | -15000         |
| Baths                                 | 2.0                     |                           | 2.0                                  | 0                         | 1.1                                 | 10000                              | 2.0                                | 0              |
| Garage/Carport                        | Garage                  |                           | -                                    | 30000                     | -                                   | 30000                              | Garage                             | 0              |
| Porches                               | OPF OPU                 |                           | 2 OPF                                | -10000                    | EPF                                 | -20000                             | OPF SPF                            | -15000         |
| Pool                                  | N                       |                           | Y                                    | -20000                    | Y                                   | -20000                             | N                                  | 0              |
| Fireplace                             | 0<br>Control            |                           | 0<br>Control                         | 0                         | 1<br>Control                        | -2500                              | 0<br>Control                       | 0              |
| AC<br>Other Adds                      | Central                 |                           | Central<br>SEN DGF                   | 0<br>-35000               | Central<br>STF                      | 0-10000                            | Central<br>2 UBF FCP               | 0<br>-12000    |
| Other Adds<br>Site Size               | -<br>Lot                |                           | Lot                                  | -35000                    | Lot                                 | -10000                             | Lot                                | -12000         |
|                                       | Sub                     |                           | Sub                                  | 0                         | Sub                                 | 0                                  | Sub                                | 0              |
| Location                              | House                   |                           | House                                | 0                         | House                               | 0                                  | House                              | 0              |
| View                                  |                         |                           | -Net Adj. 17.7%                      |                           | -Net Adj. 8.0%                      |                                    | -Net Adj. 9.1%                     | -31000         |
|                                       |                         |                           | -inet Adj. 17.7%<br>Gross Adj. 33.5% | -66850<br>126850          | -ivet Adj. 8.0%<br>Gross Adj. 31.4% | -27350<br>5 107350                 | -Net Adj. 9.1%<br>Gross Adj. 15.6% | 53000          |
|                                       | MarketValue             | ¢202 504                  | -                                    |                           |                                     |                                    | -                                  |                |
| Adj. Sales Price                      | Market Value            | \$303,561                 | Adj Market Value                     | \$311,400                 | Adj Market Value                    | \$315,070                          | Adj Market Value                   | \$308,721      |
|                                       | Value per SF            | 168.65                    |                                      |                           |                                     |                                    |                                    |                |

### LCPA Property Record Card

Status: A

Roll Year 2025

2024-0637 Subject PRC Run: 12/17/2024 By

Card # 1 of 1

|      |             | *Or   |          | scellaneous F<br>t 10 records a |          | below     |     |       |           |
|------|-------------|-------|----------|---------------------------------|----------|-----------|-----|-------|-----------|
| Code | Description | Units | Туре     | Unit Price                      | Year Blt | Effect Yr | RCN | %Good | Apr Value |
|      |             |       |          |                                 |          |           |     |       |           |
|      |             |       |          |                                 |          |           |     |       |           |
|      |             |       |          |                                 |          |           |     |       |           |
|      |             |       |          |                                 |          |           |     |       |           |
|      |             |       |          |                                 |          |           |     |       |           |
|      |             |       |          |                                 |          |           |     |       |           |
|      |             |       |          |                                 |          |           |     |       |           |
|      |             |       |          |                                 |          |           |     |       |           |
|      |             |       |          |                                 |          |           |     |       |           |
|      |             |       |          |                                 |          |           |     |       |           |
|      | 1           | 1     | <u> </u> | Buildina Per                    | rmits    |           |     |       |           |

|              |                     |                                      |                              |                      |                                                     |                      |     | Бин              | aing Peri | mis                               |        |             |          |      |         |
|--------------|---------------------|--------------------------------------|------------------------------|----------------------|-----------------------------------------------------|----------------------|-----|------------------|-----------|-----------------------------------|--------|-------------|----------|------|---------|
| Roll Year    | Permit              | ID                                   | Issue Da                     | ate                  | Comp D                                              | Date                 | Am  | nount            | Туре      |                                   | Descri | ption       | Review [ | Date | CO Date |
| 2005<br>2001 | 20040309<br>0010225 | 07                                   | 03-16-20<br>02-14-20         |                      | 11-30-2<br>05-02-2                                  |                      |     | 1,659<br>100,000 | 9 0000    | SHED DCA 10<br>SFR/5231 SH        |        | VE          |          |      |         |
|              | 1                   |                                      |                              | Sale                 | s Inform                                            | ation                |     |                  | 1         |                                   |        | Exer        | nptions  |      |         |
| Instrum      | ent No              | Boc                                  | k/Page                       | Sa                   | le Date                                             | Instr                | Q/U | Code             | Vac/Imp   | Sale Price                        | Code   | Descriptior | -        | Year | Amount  |
| 20180        | 54192               | 5107<br>4649<br>4614<br>4336<br>4307 | 1533<br>2339<br>0732<br>0184 | 07-0<br>04-1<br>05-0 | 08-2018<br>01-2015<br>10-2015<br>09-2013<br>06-2013 | WD<br>MI<br>WD<br>CT |     | M<br>M<br>U<br>U |           | 100<br>100<br>100<br>145,000<br>0 |        |             | Total    |      | 0.00    |

#### Value Summary

| Land Value | Bldg Value | Misc Value | Market Value | Deferred Amt | Assd Value | Cnty Ex Amt | Co Tax Val | Sch Tax Val | Previous Valu |
|------------|------------|------------|--------------|--------------|------------|-------------|------------|-------------|---------------|
| 99,750     | 203,811    | 0          | 303,561      | 11571        | 291990     | 0.00        | 291990     | 303561      | 303,561       |
|            |            |            |              | Parcel       | Notes      |             |            |             |               |