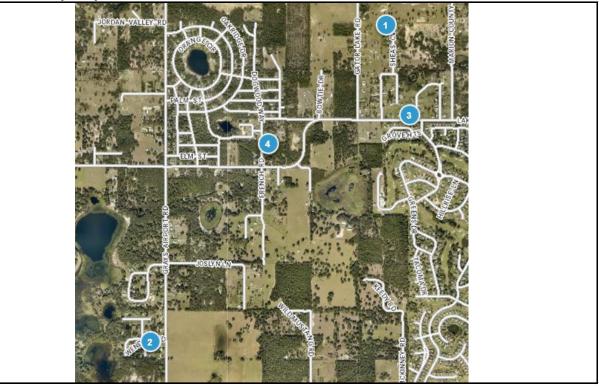

# 2024-0637 Comp Map

| Bubble # | Comp #               | Alternate Key | Parcel Address      | Distance from |
|----------|----------------------|---------------|---------------------|---------------|
|          |                      |               |                     | Subject(mi.)  |
| 1        | Subject              | 3441915       | 5231 SHEAS COVE     |               |
|          | - · · <b>,</b> · · · |               |                     | -             |
| 2        | Comp 3               | 1419875       | 3914 WENDY BLVD     |               |
|          | comp c               | 1410010       | LADY LAKE           | 2.07          |
| 3        | Comp 1               | 3442032       | 5211 GREEN BRIAR DR |               |
| 3        | Comb 1               | J7720J2       | LADY LAKE           | 0.49          |
|          | Comp 2               | 1239176       | 39824 FRENCH RD     |               |
| 4        | Comp 2               | 1239170       | LADY LAKE           | 0.88          |
| 5        |                      |               |                     |               |
|          |                      |               |                     |               |
| 6        |                      |               |                     |               |
| 7        |                      |               |                     |               |
|          |                      |               |                     |               |
| 8        |                      |               |                     |               |
|          |                      |               | 1                   |               |
|          |                      |               |                     |               |