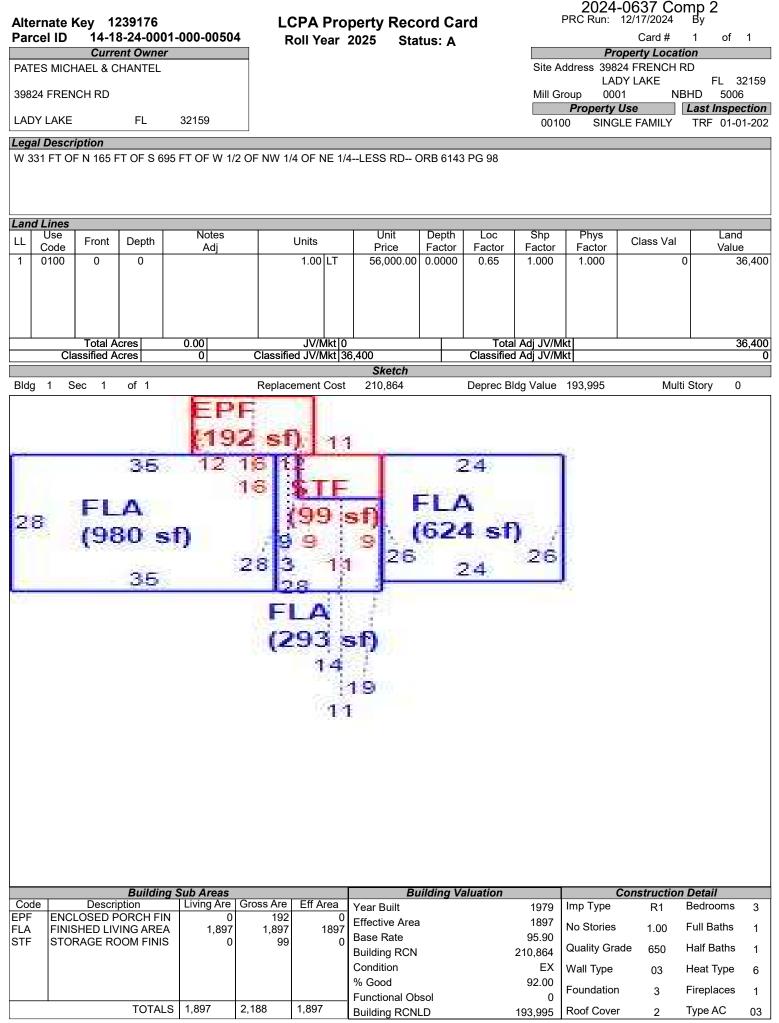

## LAKE COUNTY PROPERTY APPRAISER VAB APPEAL WORKSHEET RESIDENTIAL

|                                       |                         |                           | RES                                  | IDENTIA                   | L                                   |                                    |                                    |                |
|---------------------------------------|-------------------------|---------------------------|--------------------------------------|---------------------------|-------------------------------------|------------------------------------|------------------------------------|----------------|
| Petition #                            | ŧ                       | 2024-0637                 |                                      | Alternate K               | ey: <b>3441915</b>                  | Parcel                             | D: <b>12-18-24-002</b>             | 5-000-02800    |
| Petitioner Name<br>The Petitioner is: | Ryan, LL Taxpayer of Re | C C/O Robei<br>cord 🗸 Tax | rt Peyton<br>payer's agent           | Property<br>Address       |                                     | HEAS COVE<br>DY LAKE               | Check if Mu                        | ltiple Parcels |
| Owner Name                            | 2018-2 IH Bo            | rrower LP C<br>Homes      | /O Invitation                        | Value from<br>TRIM Notice | Value bele                          | re Board Actio<br>nted by Prop App | I Value atter F                    | Board Action   |
| 1. Just Value, rec                    | uired                   |                           |                                      | \$ 303,56                 | 61 \$                               | 303,56                             | 61                                 |                |
| 2. Assessed or c                      | •                       | lue. *if appli            | cable                                | \$ 265,4                  |                                     | 265,45                             |                                    |                |
| 3. Exempt value,                      |                         |                           |                                      | \$                        | -                                   | , -                                |                                    |                |
| 4. Taxable Value,                     |                         |                           |                                      | \$ 265,4                  | 50 \$                               | 265,45                             | 50                                 |                |
| *All values entered                   |                         | tv taxable va             | lues School and                      | ,                         |                                     |                                    |                                    |                |
| Last Sale Date                        | 5/9/2013                |                           |                                      | 5,000                     | Arm's Length                        |                                    | Book <u>4336</u> F                 | age <u>184</u> |
| ITEM                                  | Subje                   |                           | Compara                              | ablo #1                   | Compar                              | ablo #2                            | Compara                            | blo #3         |
| AK#                                   | 34419                   |                           | 3442                                 |                           | 1239                                |                                    | 14198                              |                |
|                                       | 5231 SHEA               |                           | 5211 GREEN                           |                           | 39824 FRE                           |                                    | 3914 WENE                          |                |
| Address                               | LADY L                  |                           | LADY L                               | AKE                       | LADY                                | LAKE                               | LADY L                             | AKE            |
| Proximity                             |                         |                           | 0.49 N                               | liles                     | 0.88                                | ∕liles                             | 2.07 M                             |                |
| Sales Price                           |                         |                           | \$425,0                              | 000                       | \$390,                              | 000                                | \$397,8                            | 00             |
| Cost of Sale                          |                         |                           | -15                                  |                           | -15                                 |                                    | -15%                               |                |
| Time Adjust                           |                         |                           | 4.00                                 |                           | 2.80                                |                                    | 0.40                               |                |
| Adjusted Sale                         |                         |                           | \$378,2                              |                           | \$342,                              |                                    | \$339,7                            |                |
| \$/SF FLA                             | \$168.65                | per SF                    | \$177.00                             |                           | \$180.51                            |                                    | \$215.01                           |                |
| Sale Date                             |                         |                           | 2/27/2                               | 2023                      | 5/15/2                              | 2023                               | 11/16/2                            | _              |
| Terms of Sale                         |                         |                           | ✓ Arm's Length                       | Distressed                | ✓ Arm's Length                      | Distressed                         | ✓ Arm's Length                     | Distressed     |
| Value Adj.                            | Description             |                           | Description                          | Adjustment                | Description                         | Adjustment                         | Description                        | Adjustment     |
| Fla SF                                | 1,800                   |                           | 2,137                                | -16850                    | 1,897                               | -4850                              | 1,580                              | 11000          |
| Year Built                            | 2000                    |                           | 1996                                 | 0                         | 1979                                | 0                                  | 1991                               | 0              |
| Constr. Type                          | Block/Stucco            |                           | Block/Stucco                         | 0                         | Block/Stucco                        | 0                                  | Block/Stucco                       | 0              |
| Condition                             | AV                      |                           | EX                                   | -15000                    | VG                                  | -10000                             | EX                                 | -15000         |
| Baths                                 | 2.0                     |                           | 2.0                                  | 0                         | 1.1                                 | 10000                              | 2.0                                | 0              |
| Garage/Carport                        | Garage                  |                           | -                                    | 30000                     | -                                   | 30000                              | Garage                             | 0              |
| Porches                               | OPF OPU                 |                           | 2 OPF                                | -10000                    | EPF                                 | -20000                             | OPF SPF                            | -15000         |
| Pool                                  | N                       |                           | Y                                    | -20000                    | Y                                   | -20000                             | N                                  | 0              |
| Fireplace                             | 0<br>Control            |                           | 0<br>Control                         | 0                         | 1<br>Control                        | -2500                              | 0<br>Control                       | 0              |
| AC<br>Other Adds                      | Central                 |                           | Central<br>SEN DGF                   | 0<br>-35000               | Central<br>STF                      | 0-10000                            | Central<br>2 UBF FCP               | 0<br>-12000    |
| Other Adds<br>Site Size               | -<br>Lot                |                           | Lot                                  | -35000                    | Lot                                 | -10000                             | Lot                                | -12000         |
|                                       | Sub                     |                           | Sub                                  | 0                         | Sub                                 | 0                                  | Sub                                | 0              |
| Location                              | House                   |                           | House                                | 0                         | House                               | 0                                  | House                              | 0              |
| View                                  |                         |                           | -Net Adj. 17.7%                      |                           | -Net Adj. 8.0%                      |                                    | -Net Adj. 9.1%                     | -31000         |
|                                       |                         |                           | -inet Adj. 17.7%<br>Gross Adj. 33.5% | -66850<br>126850          | -ivet Adj. 8.0%<br>Gross Adj. 31.4% | -27350<br>5 107350                 | -Net Adj. 9.1%<br>Gross Adj. 15.6% | 53000          |
|                                       | MarketValue             | ¢202 504                  | -                                    |                           |                                     |                                    | -                                  |                |
| Adj. Sales Price                      | Market Value            | \$303,561                 | Adj Market Value                     | \$311,400                 | Adj Market Value                    | \$315,070                          | Adj Market Value                   | \$308,721      |
|                                       | Value per SF            | 168.65                    |                                      |                           |                                     |                                    |                                    |                |

### LCPA Property Record Card Roll Year 2025 Status: A

2024-0637 Comp 2 PRC Run: 12/17/2024 By

Card # 1 of 1

|         |                            | • = • •      |              |                        | RU          | ni rea  |         |                       |                            |              |                                             |              | •          | •••••      |
|---------|----------------------------|--------------|--------------|------------------------|-------------|---------|---------|-----------------------|----------------------------|--------------|---------------------------------------------|--------------|------------|------------|
|         |                            |              |              |                        | *Onl        |         |         | aneous F<br>records a | eatures<br>are reflected i | below        |                                             |              |            |            |
| Code    | 1                          | Descrip      | otion        |                        | Jnits       | Type    |         | it Price              | Year Blt                   | Effect Y     | r RCN                                       | %Good        | d Ap       | r Value    |
| POL3    | SWIMMING                   |              |              | NTIAL                  | 744.00      |         | SF SF   | 46.00                 | 2014                       | 2014         | 34224.0                                     | 0 85.00      |            | 29,090     |
| POL2    | SWIMMING                   | POOL -       | RESIDE       | NTIAL   1              | 463.00      | S       | F       | 35.00                 | 2014                       | 2014         | 51205.0                                     | 85.00        |            | 43,524     |
|         |                            |              |              |                        |             |         |         |                       |                            |              |                                             |              |            |            |
|         |                            |              |              |                        |             |         |         |                       |                            |              |                                             |              |            |            |
|         |                            |              |              |                        |             |         |         |                       |                            |              |                                             |              |            |            |
|         |                            |              |              |                        |             |         |         |                       |                            |              |                                             |              |            |            |
|         |                            |              |              |                        |             |         |         |                       |                            |              |                                             |              |            |            |
|         |                            |              |              |                        |             |         |         |                       |                            |              |                                             |              |            |            |
|         |                            |              |              |                        |             |         |         |                       |                            |              |                                             |              |            |            |
|         |                            |              |              |                        |             |         |         |                       |                            |              |                                             |              |            |            |
|         |                            |              |              |                        |             |         | Bui     | lding Per             | mits                       |              |                                             |              |            |            |
| Roll Ye | ar Permit                  | ID           | Issue Da     | ate Com                | Date        | Am      | ount    | Type                  |                            | Descri       | ption                                       | Review       | Date (     | CO Date    |
| 2015    | 20141202                   | 238          | 12-10-20     |                        | -2015       |         | 8,00    |                       | REROOF S                   |              |                                             | 04-01-20     | 015        |            |
| 1995    | 00560                      |              | 02-01-19     | 94   12-0 <sup>-</sup> | -1994       |         | 2,28    | 0 0000                | REROOF/C                   | KIMP'S       |                                             |              |            |            |
|         |                            |              |              |                        |             |         |         |                       |                            |              |                                             |              |            |            |
|         |                            |              |              |                        |             |         |         |                       |                            |              |                                             |              |            |            |
|         |                            |              |              |                        |             |         |         |                       |                            |              |                                             |              |            |            |
|         |                            |              |              |                        |             |         |         |                       |                            |              |                                             |              |            |            |
|         |                            |              |              |                        |             |         |         |                       |                            |              |                                             |              |            |            |
|         |                            |              |              |                        |             |         |         |                       |                            |              |                                             |              |            |            |
|         |                            |              |              |                        |             |         |         |                       |                            |              |                                             |              |            |            |
|         |                            | I            |              | Sales Infor            | mation      |         |         | 1                     | 1                          |              | Exe                                         | mptions      |            |            |
| Instr   | ument No                   | Book         | k/Page       | Sale Date              | Instr       | Q/U     | Code    | Vac/Imp               | Sale Price                 | Code         | Descriptio                                  | n            | Year       | Amount     |
|         | 3057798                    | 6143         | 0098         | 05-15-202              |             | Q       | 01      | 1                     | 390,000                    |              |                                             |              |            |            |
|         | 7024621<br>6016568         | 4911<br>4741 | 1663<br>1591 | 02-27-201<br>01-27-201 |             | Q<br>U  | Q<br>U  |                       | 215,000                    |              |                                             |              |            |            |
| 201     | 0010300                    | 3504         | 0807         | 01-27-201              |             | U       | U       |                       |                            | 0            |                                             |              |            |            |
|         |                            | 3439         | 1472         | 03-20-200              | 7 WD        | U       | U       | I                     |                            | 0            |                                             |              |            |            |
|         |                            |              |              |                        |             |         |         |                       |                            |              |                                             |              |            |            |
|         |                            |              |              |                        |             |         |         |                       |                            |              | •                                           | Total        |            | 0.00       |
|         |                            |              |              |                        |             |         |         |                       |                            | -            |                                             |              |            |            |
|         |                            |              |              |                        |             |         | Val     | ue Sumn               | nary                       |              |                                             |              |            |            |
| Land V  | alue Bldg                  | y Value      | Misc         | Value Ma               | arket Valu  | le De   | ferred  | Amt A                 | ssd Value                  | Cnty Ex A    | mt Co Tax Val                               | Sch Tax      | Val Prev   | /ious Valu |
| 36,4    | 00 19                      | 3,995        | 72,          | 614                    | 303,009     |         | 0       |                       | 303009                     | 0.00         | 303009                                      | 30300        | 9 3        | 303,009    |
|         |                            |              |              |                        |             |         |         |                       |                            |              |                                             |              |            |            |
|         | D CHANGED                  | EDOM 3       | 2102         |                        |             |         | P       | arcel Not             | es                         |              |                                             |              |            |            |
|         | E QG FROM                  |              |              |                        |             |         |         |                       |                            |              |                                             |              |            |            |
| 1593/66 | 9 DENNIS W                 | & REGI       | NA MAE       |                        |             | MORO    |         |                       |                            |              |                                             |              |            |            |
|         | DC FROM 1.0<br>05 WAYNE J  |              |              |                        |             |         |         |                       |                            |              |                                             |              |            |            |
|         | 6 WAYNE J M                |              |              |                        |             |         | ОМРТО   | ON JTWR               | os                         |              |                                             |              |            |            |
|         |                            | ECT LE       | GAL DES      | C IN 1593/6            | 69 WHIC     | H HAS   | NOTH    | ING TO E              | O WITH THE                 | SE PEOP      | LE THEY TOOK TIT                            | TLE BY 257   | 70/925 FR  | OM         |
|         |                            |              |              |                        |             | VCON    |         |                       |                            |              |                                             |              |            |            |
|         | 7 CARL D CC<br>D ROM 551 L |              |              |                        |             |         |         |                       |                            |              |                                             |              |            |            |
| 11 LOC  | FROM 50 FD                 | 120110       |              |                        |             |         |         |                       |                            |              |                                             |              |            |            |
|         |                            |              |              |                        |             | FROM    | GIS A   | ND GOO                | GLE EARTH S                | SFR AVG (    | COND EPC2 AND G                             | CF4 TO FL    | A NEW F    | ROOF       |
|         | FROM 3 ADE<br>91 KIMBERLY  |              |              |                        |             |         |         |                       |                            |              |                                             |              |            |            |
|         |                            |              |              |                        |             |         |         |                       | T NEED TO F                | REFILE       |                                             |              |            |            |
|         | ROM 400 JD                 |              |              |                        |             |         |         |                       |                            |              |                                             |              |            |            |
|         | 63 DAVE D C<br>URTESY HX ( |              |              |                        | UERITE      | BYNUN   | Λ       |                       |                            |              |                                             |              |            |            |
|         | IMPS 12X34                 |              |              |                        |             |         |         |                       |                            |              |                                             |              |            |            |
|         | ACANT 39824                |              |              |                        | 32159 3     | 510 IN  | FO SC/  | ANNED A               | S 091321                   |              |                                             |              |            |            |
|         |                            |              |              |                        |             |         |         |                       | NED KCH 090                | )122         |                                             |              |            |            |
| 6143/98 | NICOLE MAR                 | KGUERI       | IIE BYNU     | IN TO MICH             | AEL & C     | HANTE   | LPATE   | 5 HW                  |                            |              |                                             |              |            |            |
|         |                            |              |              |                        |             |         |         |                       |                            |              |                                             |              |            |            |
| ***1∽   | formation on               | thic Dro     |              | ord Card ia            | compiled    | landu   | od by   | the Lake              |                            | rty Approi   | ser for the sole purp                       | oso of ad y  | alorom n   | opertu     |
|         |                            |              |              |                        |             |         |         |                       |                            |              | er for the sole purp<br>ve Code. The Lake ( |              |            |            |
| make    | es no represe              | ntations     | s or warra   | nties regard           | ing the co  | omplete | eness a | and accura            | acy of the data            | a herein, it | ts use or interpretati                      | on, the fee  | or equital | ble title  |
| c       | wnership of t              | he prope     | erty, and a  | assumes no             | liability a | issocia | ed with | the use               | or misuse. Se              | e the post   | ed Site Notice on ou                        | ur website f | or details | ***        |
|         |                            |              |              |                        |             |         |         |                       |                            |              |                                             |              |            |            |