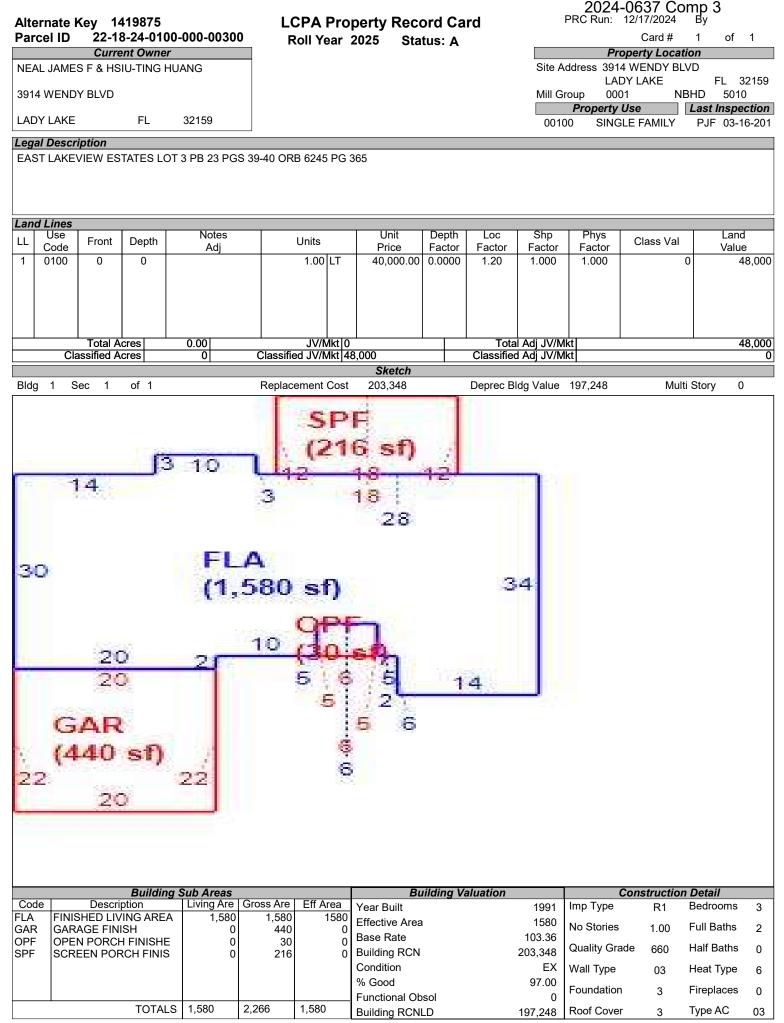

## LAKE COUNTY PROPERTY APPRAISER VAB APPEAL WORKSHEET RESIDENTIAL

|                                       |                         |                           | RES                                  | IDENTIA                   | L                                   |                                    |                                    |                |
|---------------------------------------|-------------------------|---------------------------|--------------------------------------|---------------------------|-------------------------------------|------------------------------------|------------------------------------|----------------|
| Petition #                            | ŧ                       | 2024-0637                 |                                      | Alternate K               | ey: <b>3441915</b>                  | Parcel                             | D: <b>12-18-24-002</b>             | 5-000-02800    |
| Petitioner Name<br>The Petitioner is: | Ryan, LL Taxpayer of Re | C C/O Robei<br>cord 🗸 Tax | rt Peyton<br>payer's agent           | Property<br>Address       |                                     | HEAS COVE<br>DY LAKE               | Check if Mu                        | ltiple Parcels |
| Owner Name                            | 2018-2 IH Bo            | rrower LP C<br>Homes      | /O Invitation                        | Value from<br>TRIM Notice | Value bele                          | re Board Actio<br>nted by Prop App | I Value atter F                    | Board Action   |
| 1. Just Value, rec                    | uired                   |                           |                                      | \$ 303,56                 | 61 \$                               | 303,56                             | 61                                 |                |
| 2. Assessed or c                      | •                       | lue. *if appli            | cable                                | \$ 265,4                  |                                     | 265,45                             |                                    |                |
| 3. Exempt value,                      |                         |                           |                                      | \$                        | -                                   | , -                                |                                    |                |
| 4. Taxable Value,                     |                         |                           |                                      | \$ 265,4                  | 50 \$                               | 265,45                             | 50                                 |                |
| *All values entered                   |                         | tv taxable va             | lues School and                      | ,                         |                                     |                                    |                                    |                |
| Last Sale Date                        | 5/9/2013                |                           |                                      | 5,000                     | Arm's Length                        |                                    | Book <u>4336</u> F                 | age <u>184</u> |
| ITEM                                  | Subje                   |                           | Compara                              | ablo #1                   | Compar                              | ablo #2                            | Compara                            | blo #3         |
| AK#                                   | 34419                   |                           | 3442                                 |                           | 1239                                |                                    | 14198                              |                |
|                                       | 5231 SHEA               |                           | 5211 GREEN                           |                           | 39824 FRE                           |                                    | 3914 WENE                          |                |
| Address                               | LADY L                  |                           | LADY L                               | AKE                       | LADY                                | LAKE                               | LADY L                             | AKE            |
| Proximity                             |                         |                           | 0.49 N                               | liles                     | 0.88                                | ∕liles                             | 2.07 M                             |                |
| Sales Price                           |                         |                           | \$425,0                              | 000                       | \$390,                              | 000                                | \$397,8                            | 00             |
| Cost of Sale                          |                         |                           | -15                                  |                           | -15                                 |                                    | -15%                               |                |
| Time Adjust                           |                         |                           | 4.00                                 |                           | 2.80                                |                                    | 0.40                               |                |
| Adjusted Sale                         |                         |                           | \$378,2                              |                           | \$342,                              |                                    | \$339,7                            |                |
| \$/SF FLA                             | \$168.65                | per SF                    | \$177.00                             |                           | \$180.51                            |                                    | \$215.01                           |                |
| Sale Date                             |                         |                           | 2/27/2                               | 2023                      | 5/15/2                              | 2023                               | 11/16/2                            | _              |
| Terms of Sale                         |                         |                           | ✓ Arm's Length                       | Distressed                | ✓ Arm's Length                      | Distressed                         | ✓ Arm's Length                     | Distressed     |
| Value Adj.                            | Description             |                           | Description                          | Adjustment                | Description                         | Adjustment                         | Description                        | Adjustment     |
| Fla SF                                | 1,800                   |                           | 2,137                                | -16850                    | 1,897                               | -4850                              | 1,580                              | 11000          |
| Year Built                            | 2000                    |                           | 1996                                 | 0                         | 1979                                | 0                                  | 1991                               | 0              |
| Constr. Type                          | Block/Stucco            |                           | Block/Stucco                         | 0                         | Block/Stucco                        | 0                                  | Block/Stucco                       | 0              |
| Condition                             | AV                      |                           | EX                                   | -15000                    | VG                                  | -10000                             | EX                                 | -15000         |
| Baths                                 | 2.0                     |                           | 2.0                                  | 0                         | 1.1                                 | 10000                              | 2.0                                | 0              |
| Garage/Carport                        | Garage                  |                           | -                                    | 30000                     | -                                   | 30000                              | Garage                             | 0              |
| Porches                               | OPF OPU                 |                           | 2 OPF                                | -10000                    | EPF                                 | -20000                             | OPF SPF                            | -15000         |
| Pool                                  | N                       |                           | Y                                    | -20000                    | Y                                   | -20000                             | N                                  | 0              |
| Fireplace                             | 0<br>Control            |                           | 0<br>Control                         | 0                         | 1<br>Control                        | -2500                              | 0<br>Control                       | 0              |
| AC<br>Other Adds                      | Central                 |                           | Central<br>SEN DGF                   | 0<br>-35000               | Central<br>STF                      | 0-10000                            | Central<br>2 UBF FCP               | 0<br>-12000    |
| Other Adds<br>Site Size               | -<br>Lot                |                           | Lot                                  | -35000                    | Lot                                 | -10000                             | Lot                                | -12000         |
|                                       | Sub                     |                           | Sub                                  | 0                         | Sub                                 | 0                                  | Sub                                | 0              |
| Location                              | House                   |                           | House                                | 0                         | House                               | 0                                  | House                              | 0              |
| View                                  |                         |                           | -Net Adj. 17.7%                      |                           | -Net Adj. 8.0%                      |                                    | -Net Adj. 9.1%                     | -31000         |
|                                       |                         |                           | -inet Adj. 17.7%<br>Gross Adj. 33.5% | -66850<br>126850          | -ivet Adj. 8.0%<br>Gross Adj. 31.4% | -27350<br>5 107350                 | -Net Adj. 9.1%<br>Gross Adj. 15.6% | 53000          |
|                                       | MarketValue             | ¢202 504                  | -                                    |                           |                                     |                                    | -                                  |                |
| Adj. Sales Price                      | Market Value            | \$303,561                 | Adj Market Value                     | \$311,400                 | Adj Market Value                    | \$315,070                          | Adj Market Value                   | \$308,721      |
|                                       | Value per SF            | 168.65                    |                                      |                           |                                     |                                    |                                    |                |

# 2024-0637 Comp Map

| Bubble # | Comp #               | Alternate Key | Parcel Address      | Distance from |
|----------|----------------------|---------------|---------------------|---------------|
|          |                      |               |                     | Subject(mi.)  |
| 1        | Subject              | 3441915       | 5231 SHEAS COVE     |               |
|          | - · · <b>,</b> · · · |               |                     | -             |
| 2        | Comp 3               | 1419875       | 3914 WENDY BLVD     |               |
|          | comp c               | 1410010       | LADY LAKE           | 2.07          |
| 3        | Comp 1               | 3442032       | 5211 GREEN BRIAR DR |               |
| 3        | Comb 1               | J7720J2       | LADY LAKE           | 0.49          |
|          | Comp 2               | 1239176       | 39824 FRENCH RD     |               |
| 4        | Comp 2               | 1239170       | LADY LAKE           | 0.88          |
| 5        |                      |               |                     |               |
|          |                      |               |                     |               |
| 6        |                      |               |                     |               |
| 7        |                      |               |                     |               |
|          |                      |               |                     |               |
| 8        |                      |               |                     |               |
|          |                      |               | 1                   |               |
|          |                      |               |                     |               |