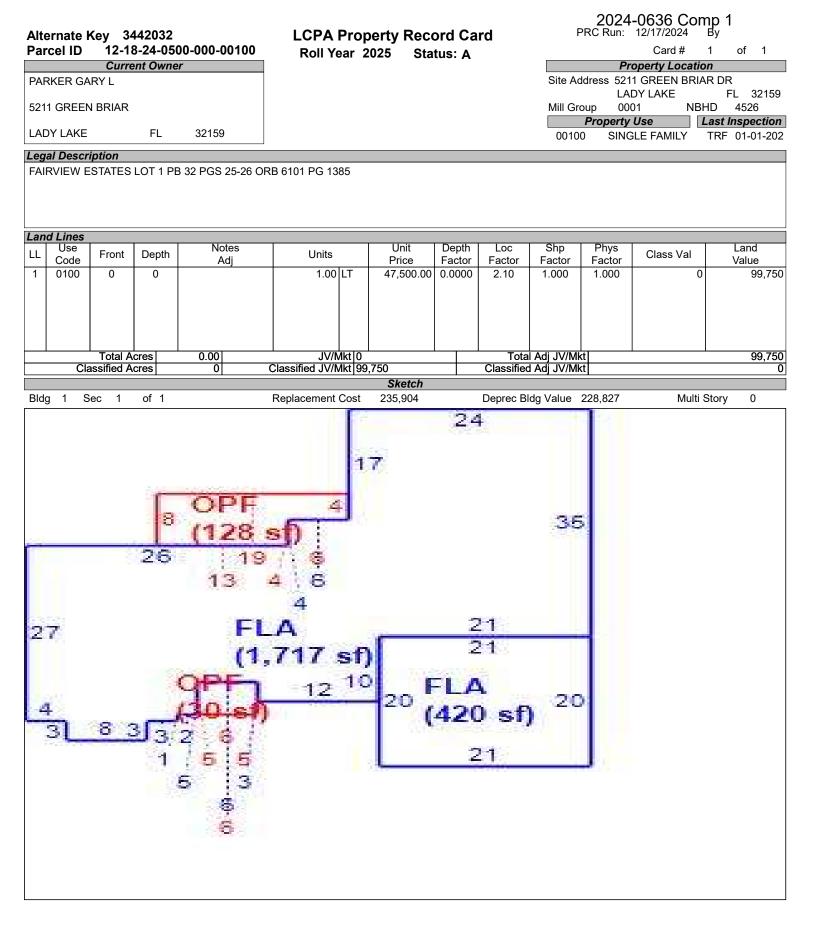

# LAKE COUNTY PROPERTY APPRAISER VAB APPEAL WORKSHEET RESIDENTIAL

|                            |                  |                | RES                 | SIDENTIA              | L                  |                        |                                                |                 |  |
|----------------------------|------------------|----------------|---------------------|-----------------------|--------------------|------------------------|------------------------------------------------|-----------------|--|
| Petition #                 | ŧ                | 2024-0636      |                     | Alternate K           | ey: <b>3441397</b> | Parcel I               | D: 12-18-24-00                                 | 25-000-01100    |  |
| Petitioner Name            | Ryan, LL         | C C/O Rober    | t Peyton            | Duranta               |                    |                        | Check if Mu                                    | ultiple Parcels |  |
| The Petitioner is:         | Taxpayer of Re   | cord 📿 Taxı    | bayer's agent       | Property              |                    | RYDAN GLENN<br>DY LAKE |                                                |                 |  |
| Other, Explain:            |                  |                |                     | Address               | LAL                |                        |                                                |                 |  |
| Owner Name                 | THR Florida      | L P C/O Invit  | ation Homes         | Value from            | Value befo         | re Board Actio         | n                                              |                 |  |
|                            |                  |                |                     | TRIM Notic            | Value bele         | nted by Prop Appi      | i value atter i                                | Board Action    |  |
| 1. Just Value, rec         | nuired           |                |                     | \$ 305,2              |                    | 305,26                 |                                                |                 |  |
| 2. Assessed or cl          | -                | luo *if annli  | cablo               | \$ 270,0              |                    | 270,01                 |                                                |                 |  |
|                            |                  |                | cable               | <u>\$ 270,0</u><br>\$ |                    | 270,01                 | 0                                              |                 |  |
| 3. Exempt value,           |                  | ne             |                     |                       | -                  | 070.04                 | 0                                              |                 |  |
| 4. Taxable Value,          |                  |                |                     | ŧ - ) -               |                    | 270,01                 | 0                                              |                 |  |
| *All values entered        | d should be coun | ity taxable va | lues, School and    | d other taxing        | authority values   | s may differ.          |                                                |                 |  |
| Last Sale Date             | 3/14/2013        | Pric           | <b>:e:</b> \$160    | 0,000                 | ✓ Arm's Length     | Distressed             | Book <u>4295</u>                               | Page2272        |  |
| ITEM                       | Subje            | ect            | Compara             | able #1               | Compar             | able #2                | Compara                                        | able #3         |  |
| AK#                        | 34413            | 97             | 3442                |                       | 1239               | 176                    | 14198                                          |                 |  |
| Address                    | 40228 SHERYE     |                | 5211 GREEN          |                       | 39824 FRE          |                        | 3914 WENI                                      |                 |  |
|                            | LADY L           | AKE            | LADY I              | _AKE                  | LADY               | LAKE                   | LADY L                                         | AKE             |  |
| Proximity                  |                  |                | <u> </u>            |                       | <u> </u>           |                        | <u> </u>                                       |                 |  |
| Sales Price                |                  |                | \$425,              |                       | \$390,             |                        | \$397,8                                        |                 |  |
| Cost of Sale               |                  |                | -15                 |                       | -15                |                        | -15                                            |                 |  |
| Time Adjust                |                  |                | 4.00                |                       | 2.80               | -                      | 0.40                                           |                 |  |
| Adjusted Sale<br>\$/SF FLA | \$171.50         | por SE         | \$378,;<br>\$177.00 |                       | \$342,<br>\$180.51 |                        | \$339,<br>\$215.01                             |                 |  |
| Sale Date                  | \$171.50         | per SF         | ¢177.00<br>2/27/2   |                       | 5/15/2             | •                      | <u>محتت محتت محتت محتت محتت محتت محتت محتت</u> | •               |  |
| Terms of Sale              |                  |                | Arm's Length        | Distressed            | Arm's Length       | Distressed             | Arm's Length                                   | Distressed      |  |
| Terms of Sale              |                  |                | V Ann's Longui      | Distressed            | Villes Eeligar     | Distressed             | V Ann's Longui                                 | Distressed      |  |
| Value Adj.                 | Description      |                | Description         | Adjustment            | Description        | Adjustment             | Description                                    | Adjustment      |  |
| Fla SF                     | 1,780            |                | 2,137               | -17850                | 1,897              | -5850                  | 1,580                                          | 10000           |  |
| Year Built                 | 2000             |                | 1996                | 0                     | 1979               | -10000                 | 1991                                           | 0               |  |
| Constr. Type               | Block/Stucco     |                | Block/Stucco        | 0                     | Block/Stucco       | 0                      | Block/Stucco                                   | 0               |  |
| Condition                  | G                |                | EX                  | -10000                | VG                 | -5000                  | EX                                             | -10000          |  |
| Baths                      | 2.0              |                | 2.0                 | 0                     | 1.1                | 10000                  | 2.0                                            | 0               |  |
| Garage/Carport             | Garage           |                | -                   | 30000                 | -                  | 30000                  | Garage                                         | 0               |  |
| Porches                    | OPF SPU          |                | 2 OPF               | -10000                | EPF                | -15000                 | OPF SPF                                        | -15000          |  |
| Pool                       | Ν                |                | Y                   | -20000                | Y                  | -20000                 | Ν                                              | 0               |  |
| Fireplace                  | 0                |                | 0                   | 0                     | 1                  | -2500                  | 0                                              | 0               |  |
| AC                         | Central          |                | Central             | 0                     | Central            | 0                      | Central                                        | 0               |  |
| Other Adds                 | -                |                | SEN DGF             | -35000                | STF                | -10000                 | 2 UBF FCP                                      | -12000          |  |
| Site Size                  | Lot              |                | Lot                 | 0                     | Lot                | 0                      | Lot                                            | 0               |  |
| Location                   | Sub              |                | Sub                 | 0                     | Sub                | 0                      | Sub                                            | 0               |  |
| View                       | House            |                | House               | 0                     | House              | 0                      | House                                          | 0               |  |
|                            |                  |                | -Net Adj. 16.6%     | -62850                | -Net Adj. 8.3%     | -28350                 | -Net Adj. 7.9%                                 | -27000          |  |
|                            |                  |                | Gross Adj. 32.5%    | 122850                | Gross Adj. 31.6%   | 6 108350               | Gross Adj. 13.8%                               | 47000           |  |
|                            | Market Value     | \$305,263      | Adj Market Value    | \$315,400             | Adj Market Value   | \$314,070              | Adj Market Value                               | \$312,721       |  |
| Adj. Sales Price           | Value per SF     | 171.50         |                     | ·                     |                    |                        |                                                |                 |  |
|                            |                  |                |                     |                       |                    |                        |                                                |                 |  |