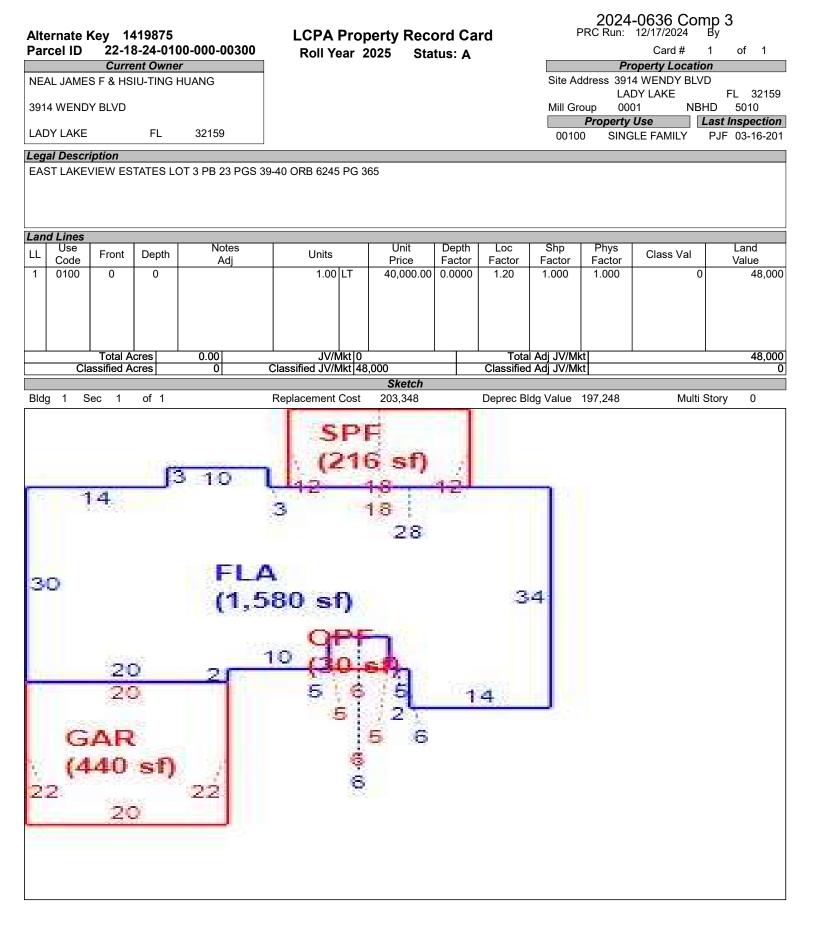

# LAKE COUNTY PROPERTY APPRAISER VAB APPEAL WORKSHEET RESIDENTIAL

|                            |                  |                | RES                 | SIDENTIA              | L                  |                        |                                                |                 |  |
|----------------------------|------------------|----------------|---------------------|-----------------------|--------------------|------------------------|------------------------------------------------|-----------------|--|
| Petition #                 | ŧ                | 2024-0636      |                     | Alternate K           | ey: <b>3441397</b> | Parcel I               | D: 12-18-24-00                                 | 25-000-01100    |  |
| Petitioner Name            | Ryan, LL         | C C/O Rober    | t Peyton            | Duranta               |                    |                        | Check if Mu                                    | ultiple Parcels |  |
| The Petitioner is:         | Taxpayer of Re   | cord 📿 Taxı    | bayer's agent       | Property              |                    | RYDAN GLENN<br>DY LAKE |                                                |                 |  |
| Other, Explain:            |                  |                |                     | Address               | LAL                |                        |                                                |                 |  |
| Owner Name                 | THR Florida      | L P C/O Invit  | ation Homes         | Value from            | Value befo         | re Board Actio         | n                                              |                 |  |
|                            |                  |                |                     | TRIM Notic            | Value bele         | nted by Prop Appi      | i value atter i                                | Board Action    |  |
| 1. Just Value, rec         | nuired           |                |                     | \$ 305,2              |                    | 305,26                 |                                                |                 |  |
| 2. Assessed or cl          | -                | luo *if annli  | cablo               | \$ 270,0              |                    | 270,01                 |                                                |                 |  |
|                            |                  |                | cable               | <u>\$ 270,0</u><br>\$ |                    | 270,01                 | 0                                              |                 |  |
| 3. Exempt value,           |                  | ne             |                     |                       | -                  | 070.04                 | 0                                              |                 |  |
| 4. Taxable Value,          |                  |                |                     | ŧ - ) -               |                    | 270,01                 | 0                                              |                 |  |
| *All values entered        | d should be coun | ity taxable va | lues, School and    | d other taxing        | authority values   | s may differ.          |                                                |                 |  |
| Last Sale Date             | 3/14/2013        | Pric           | <b>:e:</b> \$160    | 0,000                 | ✓ Arm's Length     | Distressed             | Book <u>4295</u>                               | Page2272        |  |
| ITEM                       | Subje            | ect            | Compara             | able #1               | Compar             | able #2                | Compara                                        | able #3         |  |
| AK#                        | 34413            | 97             | 3442                |                       | 1239               | 176                    | 14198                                          |                 |  |
| Address                    | 40228 SHERYE     |                | 5211 GREEN          |                       | 39824 FRE          |                        | 3914 WENI                                      |                 |  |
|                            | LADY L           | AKE            | LADY I              | _AKE                  | LADY               | LAKE                   | LADY L                                         | AKE             |  |
| Proximity                  |                  |                | <u> </u>            |                       | <u> </u>           |                        | <u> </u>                                       |                 |  |
| Sales Price                |                  |                | \$425,              |                       | \$390,             |                        | \$397,8                                        |                 |  |
| Cost of Sale               |                  |                | -15                 |                       | -15                |                        | -15                                            |                 |  |
| Time Adjust                |                  |                | 4.00                |                       | 2.80               | -                      | 0.40                                           |                 |  |
| Adjusted Sale<br>\$/SF FLA | \$171.50         | por SE         | \$378,;<br>\$177.00 |                       | \$342,<br>\$180.51 |                        | \$339,<br>\$215.01                             |                 |  |
| Sale Date                  | \$171.50         | per SF         | ¢177.00<br>2/27/2   |                       | 5/15/2             | •                      | <u>محتت محتت محتت محتت محتت محتت محتت محتت</u> | •               |  |
| Terms of Sale              |                  |                | Arm's Length        | Distressed            | Arm's Length       | Distressed             | Arm's Length                                   | Distressed      |  |
| Terms of Sale              |                  |                | V Ann's Longui      | Distressed            | Villes Eeligar     | Distressed             | V Ann's Longui                                 | Distressed      |  |
| Value Adj.                 | Description      |                | Description         | Adjustment            | Description        | Adjustment             | Description                                    | Adjustment      |  |
| Fla SF                     | 1,780            |                | 2,137               | -17850                | 1,897              | -5850                  | 1,580                                          | 10000           |  |
| Year Built                 | 2000             |                | 1996                | 0                     | 1979               | -10000                 | 1991                                           | 0               |  |
| Constr. Type               | Block/Stucco     |                | Block/Stucco        | 0                     | Block/Stucco       | 0                      | Block/Stucco                                   | 0               |  |
| Condition                  | G                |                | EX                  | -10000                | VG                 | -5000                  | EX                                             | -10000          |  |
| Baths                      | 2.0              |                | 2.0                 | 0                     | 1.1                | 10000                  | 2.0                                            | 0               |  |
| Garage/Carport             | Garage           |                | -                   | 30000                 | -                  | 30000                  | Garage                                         | 0               |  |
| Porches                    | OPF SPU          |                | 2 OPF               | -10000                | EPF                | -15000                 | OPF SPF                                        | -15000          |  |
| Pool                       | Ν                |                | Y                   | -20000                | Y                  | -20000                 | Ν                                              | 0               |  |
| Fireplace                  | 0                |                | 0                   | 0                     | 1                  | -2500                  | 0                                              | 0               |  |
| AC                         | Central          |                | Central             | 0                     | Central            | 0                      | Central                                        | 0               |  |
| Other Adds                 | -                |                | SEN DGF             | -35000                | STF                | -10000                 | 2 UBF FCP                                      | -12000          |  |
| Site Size                  | Lot              |                | Lot                 | 0                     | Lot                | 0                      | Lot                                            | 0               |  |
| Location                   | Sub              |                | Sub                 | 0                     | Sub                | 0                      | Sub                                            | 0               |  |
| View                       | House            |                | House               | 0                     | House              | 0                      | House                                          | 0               |  |
|                            |                  |                | -Net Adj. 16.6%     | -62850                | -Net Adj. 8.3%     | -28350                 | -Net Adj. 7.9%                                 | -27000          |  |
|                            |                  |                | Gross Adj. 32.5%    | 122850                | Gross Adj. 31.6%   | 6 108350               | Gross Adj. 13.8%                               | 47000           |  |
|                            | Market Value     | \$305,263      | Adj Market Value    | \$315,400             | Adj Market Value   | \$314,070              | Adj Market Value                               | \$312,721       |  |
| Adj. Sales Price           | Value per SF     | 171.50         |                     | ·                     |                    |                        |                                                |                 |  |
|                            |                  |                |                     |                       |                    |                        |                                                |                 |  |