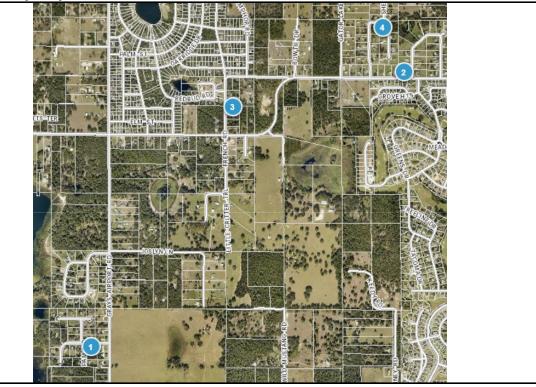

## 2024-063€ Comp Map

| Bubble # | Comp #  | Alternate Key | Parcel Address       | Distance from<br>Subject(mi.) |
|----------|---------|---------------|----------------------|-------------------------------|
| 4        | Comp 2  | 1419875       | 3914 WENDY BLVD      |                               |
| 1        | Comp 3  | 1419075       | LADY LAKE            | 0                             |
| 2        | Comp 1  | 3442032       | 5211 GREEN BRIAR DR  |                               |
| 2        | Comp 1  | 5442052       | LADY LAKE            | 0                             |
| 3        | Comp 2  | 1239176       | 39824 FRENCH RD      |                               |
| 3        | Comp 2  | 1233170       | LADY LAKE            | 0                             |
| 4        | Subject | 3441397       | 40228 SHERYDAN GLENN |                               |
| 4        | Subject | 5411557       | LADY LAKE            | -                             |
| 5        |         |               |                      |                               |
| 6        |         |               |                      |                               |
| 0        |         |               |                      |                               |
| 7        |         |               |                      |                               |
| 8        |         |               |                      |                               |
|          |         |               |                      |                               |