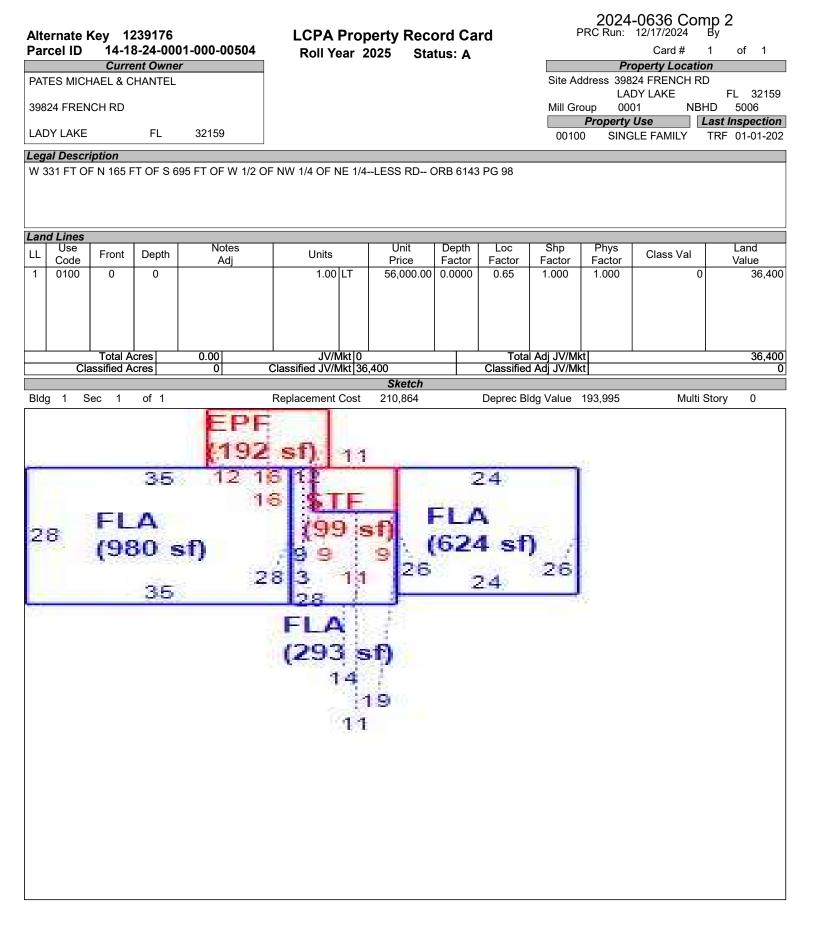

# LAKE COUNTY PROPERTY APPRAISER VAB APPEAL WORKSHEET RESIDENTIAL

|                            |                  |                | RES                 | SIDENTIA              | L                  |                        |                                                |                 |  |
|----------------------------|------------------|----------------|---------------------|-----------------------|--------------------|------------------------|------------------------------------------------|-----------------|--|
| Petition #                 | ŧ                | 2024-0636      |                     | Alternate K           | ey: <b>3441397</b> | Parcel I               | D: 12-18-24-00                                 | 25-000-01100    |  |
| Petitioner Name            | Ryan, LL         | C C/O Rober    | t Peyton            | Duranta               |                    |                        | Check if Mu                                    | ultiple Parcels |  |
| The Petitioner is:         | Taxpayer of Re   | cord 📿 Taxı    | bayer's agent       | Property              |                    | RYDAN GLENN<br>DY LAKE |                                                |                 |  |
| Other, Explain:            |                  |                |                     | Address               | LAL                |                        |                                                |                 |  |
| Owner Name                 | THR Florida      | L P C/O Invit  | ation Homes         | Value from            | Value befo         | re Board Actio         | n                                              |                 |  |
|                            |                  |                |                     | TRIM Notic            | Value bele         | nted by Prop Appi      | i value atter i                                | Board Action    |  |
| 1. Just Value, rec         | nuired           |                |                     | \$ 305,2              |                    | 305,26                 |                                                |                 |  |
| 2. Assessed or cl          | -                | luo *if annli  | cablo               | \$ 270,0              |                    | 270,01                 |                                                |                 |  |
|                            |                  |                | cable               | <u>\$ 270,0</u><br>\$ |                    | 270,01                 | 0                                              |                 |  |
| 3. Exempt value,           |                  | ne             |                     |                       | -                  | 070.04                 | 0                                              |                 |  |
| 4. Taxable Value,          |                  |                |                     | ŧ - ) -               |                    | 270,01                 | 0                                              |                 |  |
| *All values entered        | d should be coun | ity taxable va | lues, School and    | d other taxing        | authority values   | s may differ.          |                                                |                 |  |
| Last Sale Date             | 3/14/2013        | Pric           | <b>:e:</b> \$160    | 0,000                 | ✓ Arm's Length     | Distressed             | Book <u>4295</u>                               | Page2272        |  |
| ITEM                       | Subje            | ect            | Compara             | able #1               | Compar             | able #2                | Compara                                        | able #3         |  |
| AK#                        | 34413            | 97             | 3442                |                       | 1239               | 176                    | 14198                                          |                 |  |
| Address                    | 40228 SHERYE     |                | 5211 GREEN          |                       | 39824 FRE          |                        | 3914 WENI                                      |                 |  |
|                            | LADY L           | AKE            | LADY I              | _AKE                  | LADY               | LAKE                   | LADY L                                         | AKE             |  |
| Proximity                  |                  |                | <u> </u>            |                       | <u> </u>           |                        | <u> </u>                                       |                 |  |
| Sales Price                |                  |                | \$425,              |                       | \$390,             |                        | \$397,8                                        |                 |  |
| Cost of Sale               |                  |                | -15                 |                       | -15                |                        | -15                                            |                 |  |
| Time Adjust                |                  |                | 4.00                |                       | 2.80               | -                      | 0.40                                           |                 |  |
| Adjusted Sale<br>\$/SF FLA | \$171.50         | por SE         | \$378,;<br>\$177.00 |                       | \$342,<br>\$180.51 |                        | \$339,<br>\$215.01                             |                 |  |
| Sale Date                  | \$171.50         | per SF         | ¢177.00<br>2/27/2   |                       | 5/15/2             | •                      | <u>محتت محتت محتت محتت محتت محتت محتت محتت</u> | •               |  |
| Terms of Sale              |                  |                | Arm's Length        | Distressed            | Arm's Length       | Distressed             | Arm's Length                                   | Distressed      |  |
| Terms of Sale              |                  |                | V Ann's Longui      | Distressed            | Villes Eeligar     | Distressed             | V Ann's Longui                                 | Distressed      |  |
| Value Adj.                 | Description      |                | Description         | Adjustment            | Description        | Adjustment             | Description                                    | Adjustment      |  |
| Fla SF                     | 1,780            |                | 2,137               | -17850                | 1,897              | -5850                  | 1,580                                          | 10000           |  |
| Year Built                 | 2000             |                | 1996                | 0                     | 1979               | -10000                 | 1991                                           | 0               |  |
| Constr. Type               | Block/Stucco     |                | Block/Stucco        | 0                     | Block/Stucco       | 0                      | Block/Stucco                                   | 0               |  |
| Condition                  | G                |                | EX                  | -10000                | VG                 | -5000                  | EX                                             | -10000          |  |
| Baths                      | 2.0              |                | 2.0                 | 0                     | 1.1                | 10000                  | 2.0                                            | 0               |  |
| Garage/Carport             | Garage           |                | -                   | 30000                 | -                  | 30000                  | Garage                                         | 0               |  |
| Porches                    | OPF SPU          |                | 2 OPF               | -10000                | EPF                | -15000                 | OPF SPF                                        | -15000          |  |
| Pool                       | Ν                |                | Y                   | -20000                | Y                  | -20000                 | Ν                                              | 0               |  |
| Fireplace                  | 0                |                | 0                   | 0                     | 1                  | -2500                  | 0                                              | 0               |  |
| AC                         | Central          |                | Central             | 0                     | Central            | 0                      | Central                                        | 0               |  |
| Other Adds                 | -                |                | SEN DGF             | -35000                | STF                | -10000                 | 2 UBF FCP                                      | -12000          |  |
| Site Size                  | Lot              |                | Lot                 | 0                     | Lot                | 0                      | Lot                                            | 0               |  |
| Location                   | Sub              |                | Sub                 | 0                     | Sub                | 0                      | Sub                                            | 0               |  |
| View                       | House            |                | House               | 0                     | House              | 0                      | House                                          | 0               |  |
|                            |                  |                | -Net Adj. 16.6%     | -62850                | -Net Adj. 8.3%     | -28350                 | -Net Adj. 7.9%                                 | -27000          |  |
|                            |                  |                | Gross Adj. 32.5%    | 122850                | Gross Adj. 31.6%   | 6 108350               | Gross Adj. 13.8%                               | 47000           |  |
|                            | Market Value     | \$305,263      | Adj Market Value    | \$315,400             | Adj Market Value   | \$314,070              | Adj Market Value                               | \$312,721       |  |
| Adj. Sales Price           | Value per SF     | 171.50         |                     | ·                     |                    |                        |                                                |                 |  |
|                            |                  |                |                     |                       |                    |                        |                                                |                 |  |