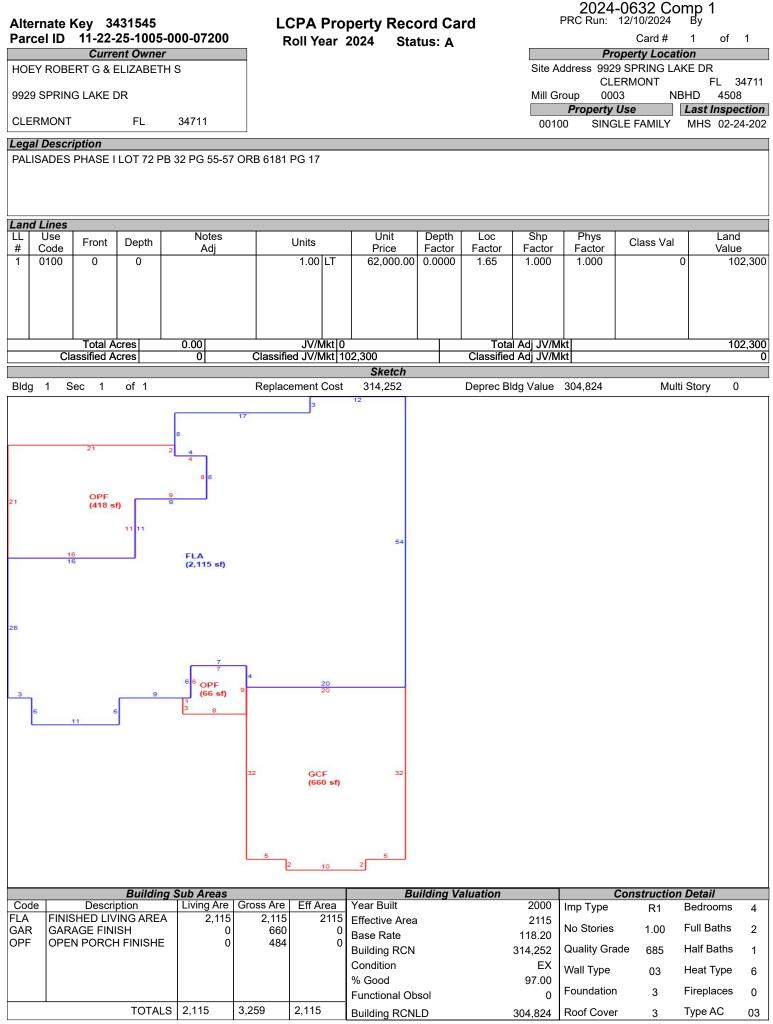

|                                      |                                      |                                                                    |                                            |                  | Val                   | lue Summ | ary                                         |             |                  |          |          |           |
| Land Value Blo | lg Value                             | Misc                                 | Value Mark                                                         | et Value                                   | e De             | eferred               | Amt As   | sd Value C                                  | nty Ex Ai   | nt Co Tax Val So | ch Tax \ | /al Prev | ious Valu |

358350

0.00

358350

435705

425,172

77355



## Alternate Key 3431545 Parcel ID 11-22-25-1005-000-07200

102,300

304.824

13.690

420.814

#### LCPA Property Record Card Roll Year 2024 Status: A

2024-0632 Comp 1 PRC Run: 12/10/2024 By

|                              | ID 11-22-25-1                                   |                                                      |                                                      |          |                                                    |                                                   |                              |                                          | Cond #                                |        | 4                            |
|------------------------------|-------------------------------------------------|------------------------------------------------------|-----