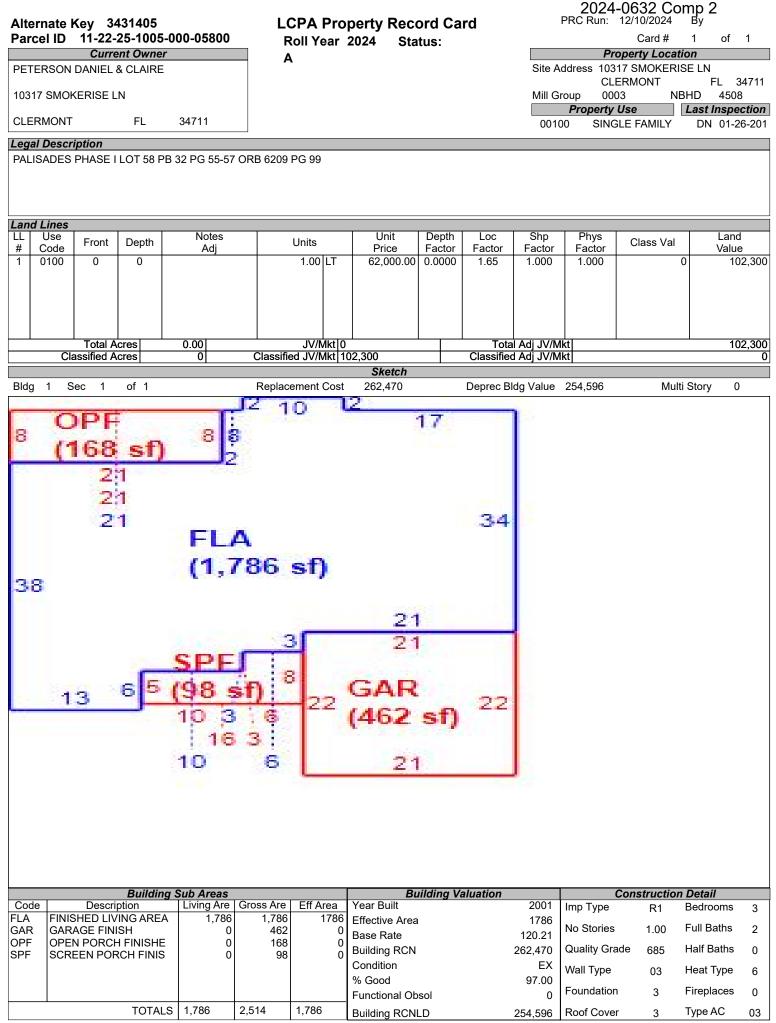

|            | Total                             |              | 50,000.00 |
|                |                              |                              |                                                      |                      |            | Val               | ue Summ        | ary                                    |            |                                   |              |           |
| Land Value Bld | g Value                      | Misc                         | Value Mark                                           | et Value             | e De       | eferred           | Amt As         | sd Value C                             | nty Ex A   | mt Co Tax Val Sch Tax             | Val Previ    | ious Valu |

420814

50,000.00

370814

395814

411,629

0



| Alternate | Key  | 3431405              |
|-----------|------|----------------------|
| Parcel ID | 11-2 | 22-25-1005-000-05800 |

### LCPA Property Record Card Roll Year 2024 Status: A

2024-0632 Comp 2 PRC Run: 12/10/2024 By

| AILEITIC                                             | ale ney J                                                      |                                                                                 | 5                                                                    |                                                                               |