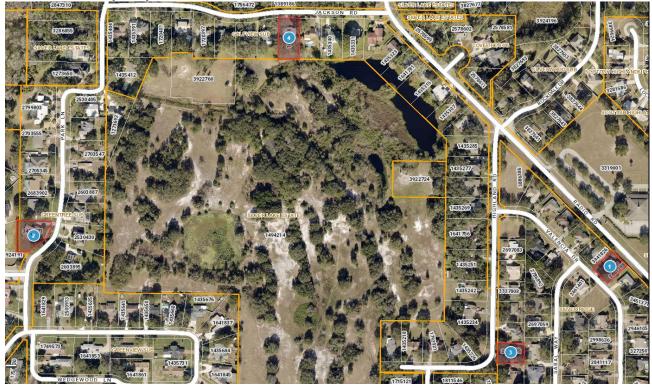

# 2024-0628 Comp Map

| Bubble # | Comp #  | Alternate Key | Parcel Address    | Distance from |
|----------|---------|---------------|-------------------|---------------|
| Dubble # | Comp #  | Alternate Rey |                   | Subject(mi.)  |
| 1        | SUBJECT | 3461398       | 34008 VALENCIA DR |               |
| 1        | SUBJECT | 5401550       | LEESBURG          | -             |
| 2        | COMP 2  | 3439571       | 34021 PARK LN     |               |
| 2        | CONF 2  | 3439571       | LEESBURG          | 0.51 MILE     |
| 3        | COMP 1  | 2697075       | 33930 HIGHLAND RD |               |
| 3        | COMPT   | 2097075       | LEESBURG          | SAME SUB      |
| 4        | COMP 3  | 1435358       | 9906 JACKSON RD   |               |
| 4        | COMP 3  | 1455550       | LEESBURG          | 0.35 MILE     |
| 5        |         |               |                   |               |
| 5        |         |               |                   |               |
| 6        |         |               |                   |               |
| 0        |         |               |                   |               |
| 7        |         |               |                   |               |
| -        |         |               |                   |               |
| 8        |         |               |                   |               |
| <u> </u> |         |               |                   |               |
|          |         |               |                   |               |
|          |         |               |                   |               |