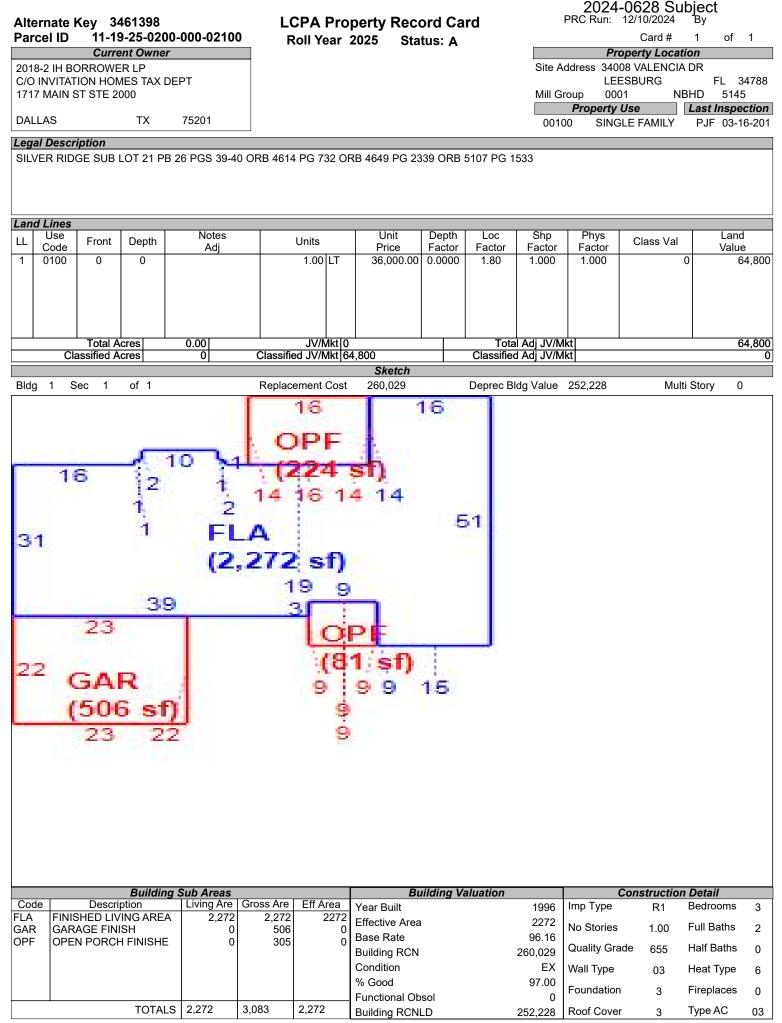

# LAKE COUNTY PROPERTY APPRAISER VAB APPEAL WORKSHEET RESIDENTIAL

|                     |                  |               | RES              | SIDENTIA            | L                  |                      |                        |                 |
|---------------------|------------------|---------------|------------------|---------------------|--------------------|----------------------|------------------------|-----------------|
| Petition #          | ŧ                | 2024-0628     |                  | Alternate K         | ey: <b>3461398</b> | Parcel I             | D: <b>11-19-25-020</b> | 0-000-02100     |
| Petitioner Name     | ROBERT           | PEYTON, R     | YAN LLC          | Droporty            | 24000.1/           |                      | Check if Mu            | Itiple Parcels  |
| The Petitioner is:  | Taxpayer of Re   | cord 🗸 Tax    | payer's agent    | Property<br>Address |                    | ALENCIA DR<br>ESBURG |                        |                 |
| Other, Explain:     |                  |               |                  | Address             |                    | 35010                |                        |                 |
| Owner Name          | 2018-2           | H BORROV      | VER LP           | Value from          | Value befo         | re Board Actior      |                        |                 |
|                     |                  |               |                  | TRIM Notice         |                    | nted by Prop Appr    |                        | Board Action    |
| 1. Just Value, rec  | nuired           |               |                  | \$ 317,02           | 28 \$              | 317,02               | 8                      |                 |
| 2. Assessed or cl   |                  | ue *if annli  | cable            | \$ 272,5            |                    | 272,56               |                        |                 |
| 3. Exempt value,    |                  |               | cable            | \$ 272,5            | φ                  | 212,000              | 5                      |                 |
|                     |                  | IE            |                  | \$ 272,50           | -<br>-             | 272,56               | <u></u>                |                 |
| 4. Taxable Value,   |                  |               |                  | Ŧ )-                |                    |                      | J                      |                 |
| *All values entered | d should be coun | ty taxable va | lues, School an  | d other taxing      | authority values   | s may differ.        |                        |                 |
| Last Sale Date      | 5/8/2018         | Prie          | ce: \$           | 100                 | Arm's Length       | √ Distressed         | Book <u>5107</u> F     | age <u>1533</u> |
| ITEM                | Subje            | ct            | Compar           | able #1             | Compar             | able #2              | Compara                | ble #3          |
| AK#                 | 34613            |               | 2697             |                     | 3439               |                      | 14353                  | 58              |
| Address             | 34008 VALEI      | NCIA DR       | 33930 HIGH       |                     | 34021 P/           |                      | 9906 JACK              | SON RD          |
|                     | LEESBL           | JRG           | LEESE            |                     | LEESE              |                      | LEESB                  |                 |
| Proximity           |                  |               | SAME             |                     | 0.51               |                      | 0.35 M                 |                 |
| Sales Price         |                  |               | \$389,           |                     | \$400,             |                      | \$324,0                |                 |
| Cost of Sale        |                  |               | -15              |                     | -15                |                      | -15%                   |                 |
| Time Adjust         |                  |               | 1.20             |                     | 2.80               |                      | 1.60                   |                 |
| Adjusted Sale       | <u> </u>         |               | \$335,           |                     | \$351,             |                      | \$280,5                |                 |
| \$/SF FLA           | \$139.54 p       | ber SF        | \$172.18         | •                   | \$156.65           |                      | \$160.33               |                 |
| Sale Date           |                  |               | 9/19/2           |                     | 5/1/2              |                      | 8/30/2                 | _               |
| Terms of Sale       |                  |               | ✓ Arm's Length   | Distressed          | ✓ Arm's Length     | Distressed           | ✓ Arm's Length         | Distressed      |
| Value Adj.          | Description      |               | Description      | Adjustment          | Description        | Adjustment           | Description            | Adjustment      |
| Fla SF              | 2,272            |               | 1,950            | 16100               | 2,242              | 1500                 | 1,750                  | 26100           |
| Year Built          | 1996             |               | 1991             |                     | 1998               |                      | 1976                   | 20000           |
| Constr. Type        | BLOCK            |               | BLOCK            |                     | BLOCK              |                      | BLOCK                  |                 |
| Condition           | GOOD             |               | GOOD             |                     | GOOD               |                      | GOOD                   |                 |
| Baths               | 2.0              |               | 2.0              |                     | 2.0                |                      | 2.0                    |                 |
| Garage/Carport      | 2 CAR            |               | 2 CAR            |                     | 3 CAR              | -10000               | 2 CAR + CRPT           | -5000           |
| Porches             | Y                |               | Y                |                     | Y (ENCL)           | -5000                | Y                      |                 |
| Pool                | N                |               | Y                | -20000              | N                  | 0                    | N                      | 0               |
| Fireplace           | 0                |               | 0                | 0                   | 0                  | 0                    | 0                      | 0               |
| AC                  | Central          |               | Central          | 0                   | Central            | 0                    | Central                | 0               |
| Other Adds          | N                |               | N                |                     | N                  |                      | N                      |                 |
| Site Size           | 1 LOT            |               | 1 LOT            |                     | 1 LOT              |                      | 1 LOT                  |                 |
| Location            | RESIDENTIAL      |               | RESIDENTIAL      | -                   | RESIDENTIA         | -                    | RESIDENTIAL            |                 |
| View                | STREET           |               | STREET           |                     | STREET             |                      | STREET                 |                 |
|                     |                  |               | -Net Adj. 1.2%   | -3900               | -Net Adj. 3.8%     | -13500               | Net Adj. 14.6%         | 41100           |
|                     |                  |               | Gross Adj. 10.8% | 36100               | Gross Adj. 4.7%    | 16500                | Gross Adj. 18.2%       | 51100           |
|                     | Market Value     | \$317,028     | Adj Market Value | \$331,849           | Adj Market Value   | \$337,700            | Adj Market Value       | \$321,684       |
| Adj. Sales Price    | Value per SF     | 139.54        |                  | •                   |                    | -                    |                        | -               |
|                     |                  |               |                  |                     |                    |                      |                        |                 |

### LCPA Property Record Card

Status: A

Roll Year 2025

2024-0628 Subject PRC Run: 12/10/2024 By

Card # 1 of 1

|                                                                       |           |            | *On       | Miscell<br>ly the first 10 | aneous F<br>records a |          | below      |     |             |           |  |
|-----------------------------------------------------------------------|-----------|------------|-----------|----------------------------|-----------------------|----------|------------|-----|-------------|-----------|--|
| Code                                                                  | Descr     | ription    | Units     | Type Ur                    | it Price              | Year Blt | Effect Yr  | RCN | %Good       | Apr Value |  |
|                                                                       |           |            |           |                            |                       |          |            |     |             |           |  |
| · ·                                                                   |           |            | • •       | Bui                        | ding Peri             | nits     | •          |     | * • •       |           |  |
| Roll Year                                                             | Permit ID | Issue Date | Comp Date | Amount                     | Туре                  |          | Descriptio | n   | Review Date | CO Date   |  |
| 1997 6060186 06-01-1996 12-01-1996 121,500 0000 SFR,34008 VALENCIA DR |           |            |           |                            |                       |          |            |     |             |           |  |

|          |       |                                      |                                      | Sales Informa                                                      | ation                      |       |                                                       |         |                                         |      | Exemptions  |      |        |
|----------|-------|--------------------------------------|--------------------------------------|--------------------------------------------------------------------|----------------------------|-------|-------------------------------------------------------|---------|-----------------------------------------|------|-------------|------|--------|
| Instrume | nt No | Book                                 | k/Page                               | Sale Date                                                          | Instr                      | Q/U   | Code                                                  | Vac/Imp | Sale Price                              | Code | Description | Year | Amount |
| 201805   | 4192  | 5107<br>4649<br>4614<br>4300<br>1816 | 1533<br>2339<br>0732<br>0014<br>1428 | 05-08-2018<br>07-01-2015<br>04-10-2015<br>03-13-2013<br>04-14-2000 | WD<br>MI<br>WD<br>CT<br>WD | DCCCC | $\mathcal{O} \subset \mathbb{Z} \boxtimes \mathbb{Z}$ |         | 100<br>100<br>100<br>146,000<br>130,500 |      |             |      |        |
|          |       |                                      |                                      |                                                                    |                            |       |                                                       |         |                                         |      | Total       |      | 0.00   |

#### Value Summary

| Land Value | Bldg Value | Misc Value | Market Value | Deferred Amt | Assd Value | Cnty Ex Amt | Co Tax Val | Sch Tax Val | Previous Valu |
|------------|------------|------------|--------------|--------------|------------|-------------|------------|-------------|---------------|
| 64,800     | 252,228    | 0          | 317,028      | 17218        | 299810     | 0.00        | 299810     | 317028      | 317,028       |

Parcel Notes

1721/2380 PROP TO SANDRA THOMAS AND DAVID CONNELLY ONLY

1816/1428 DAVID L CONNELLY SINGLE SANDRA THOMAS SINGLE TO TIMOTHY P & JACQUELINE D WAINSCOTT HW

04 QG FROM 550 JWP 020604

05 LOC FROM 100 FER 050905