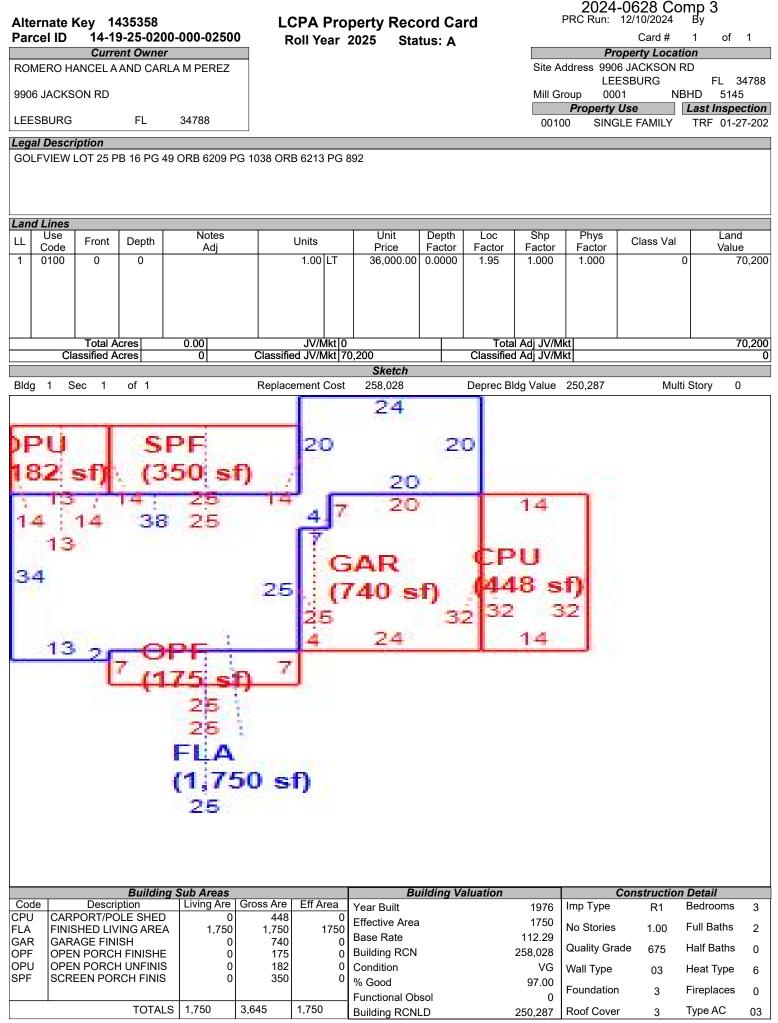

# LAKE COUNTY PROPERTY APPRAISER VAB APPEAL WORKSHEET RESIDENTIAL

|                     |                  |               | RES              | SIDENTIA            | L                  |                      |                        |                 |
|---------------------|------------------|---------------|------------------|---------------------|--------------------|----------------------|------------------------|-----------------|
| Petition #          | ŧ                | 2024-0628     |                  | Alternate K         | ey: <b>3461398</b> | Parcel I             | D: <b>11-19-25-020</b> | 0-000-02100     |
| Petitioner Name     | ROBERT           | PEYTON, R     | YAN LLC          | Droporty            | 24000.1/           |                      | Check if Mu            | Itiple Parcels  |
| The Petitioner is:  | Taxpayer of Re   | cord 🗸 Tax    | payer's agent    | Property<br>Address |                    | ALENCIA DR<br>ESBURG |                        |                 |
| Other, Explain:     |                  |               |                  | Address             |                    | 35010                |                        |                 |
| Owner Name          | 2018-2           | H BORROV      | VER LP           | Value from          | Value befo         | re Board Actior      |                        |                 |
|                     |                  |               |                  | TRIM Notice         |                    | nted by Prop Appr    |                        | Board Action    |
| 1. Just Value, rec  | nuired           |               |                  | \$ 317,02           | 28 \$              | 317,02               | 8                      |                 |
| 2. Assessed or cl   |                  | ue *if annli  | cable            | \$ 272,5            |                    | 272,56               |                        |                 |
| 3. Exempt value,    |                  |               | cable            | \$ 272,5            | φ                  | 212,000              | 5                      |                 |
|                     |                  | IE            |                  | \$ 272,50           | -<br>-             | 272,56               | <u></u>                |                 |
| 4. Taxable Value,   |                  |               |                  | Ŧ )-                |                    |                      | J                      |                 |
| *All values entered | d should be coun | ty taxable va | lues, School an  | d other taxing      | authority values   | s may differ.        |                        |                 |
| Last Sale Date      | 5/8/2018         | Prie          | ce: \$           | 100                 | Arm's Length       | √ Distressed         | Book <u>5107</u> F     | age <u>1533</u> |
| ITEM                | Subje            | ct            | Compar           | able #1             | Compar             | able #2              | Compara                | ble #3          |
| AK#                 | 34613            |               | 2697             |                     | 3439               |                      | 14353                  | 58              |
| Address             | 34008 VALEI      | NCIA DR       | 33930 HIGH       |                     | 34021 P/           |                      | 9906 JACK              | SON RD          |
|                     | LEESBL           | JRG           | LEESE            |                     | LEESE              |                      | LEESB                  |                 |
| Proximity           |                  |               | SAME             |                     | 0.51               |                      | 0.35 M                 |                 |
| Sales Price         |                  |               | \$389,           |                     | \$400,             |                      | \$324,0                |                 |
| Cost of Sale        |                  |               | -15              |                     | -15                |                      | -15%                   |                 |
| Time Adjust         |                  |               | 1.20             |                     | 2.80               |                      | 1.60                   |                 |
| Adjusted Sale       | <u> </u>         |               | \$335,           |                     | \$351,             |                      | \$280,5                |                 |
| \$/SF FLA           | \$139.54 p       | ber SF        | \$172.18         | •                   | \$156.65           |                      | \$160.33               |                 |
| Sale Date           |                  |               | 9/19/2           |                     | 5/1/2              |                      | 8/30/2                 | _               |
| Terms of Sale       |                  |               | ✓ Arm's Length   | Distressed          | ✓ Arm's Length     | Distressed           | ✓ Arm's Length         | Distressed      |
| Value Adj.          | Description      |               | Description      | Adjustment          | Description        | Adjustment           | Description            | Adjustment      |
| Fla SF              | 2,272            |               | 1,950            | 16100               | 2,242              | 1500                 | 1,750                  | 26100           |
| Year Built          | 1996             |               | 1991             |                     | 1998               |                      | 1976                   | 20000           |
| Constr. Type        | BLOCK            |               | BLOCK            |                     | BLOCK              |                      | BLOCK                  |                 |
| Condition           | GOOD             |               | GOOD             |                     | GOOD               |                      | GOOD                   |                 |
| Baths               | 2.0              |               | 2.0              |                     | 2.0                |                      | 2.0                    |                 |
| Garage/Carport      | 2 CAR            |               | 2 CAR            |                     | 3 CAR              | -10000               | 2 CAR + CRPT           | -5000           |
| Porches             | Y                |               | Y                |                     | Y (ENCL)           | -5000                | Y                      |                 |
| Pool                | N                |               | Y                | -20000              | N                  | 0                    | N                      | 0               |
| Fireplace           | 0                |               | 0                | 0                   | 0                  | 0                    | 0                      | 0               |
| AC                  | Central          |               | Central          | 0                   | Central            | 0                    | Central                | 0               |
| Other Adds          | N                |               | N                |                     | N                  |                      | N                      |                 |
| Site Size           | 1 LOT            |               | 1 LOT            |                     | 1 LOT              |                      | 1 LOT                  |                 |
| Location            | RESIDENTIAL      |               | RESIDENTIAL      | -                   | RESIDENTIA         | -                    | RESIDENTIAL            |                 |
| View                | STREET           |               | STREET           |                     | STREET             |                      | STREET                 |                 |
|                     |                  |               | -Net Adj. 1.2%   | -3900               | -Net Adj. 3.8%     | -13500               | Net Adj. 14.6%         | 41100           |
|                     |                  |               | Gross Adj. 10.8% | 36100               | Gross Adj. 4.7%    | 16500                | Gross Adj. 18.2%       | 51100           |
|                     | Market Value     | \$317,028     | Adj Market Value | \$331,849           | Adj Market Value   | \$337,700            | Adj Market Value       | \$321,684       |
| Adj. Sales Price    | Value per SF     | 139.54        |                  | •                   |                    | -                    |                        | -               |
|                     |                  |               |                  |                     |                    |                      |                        |                 |