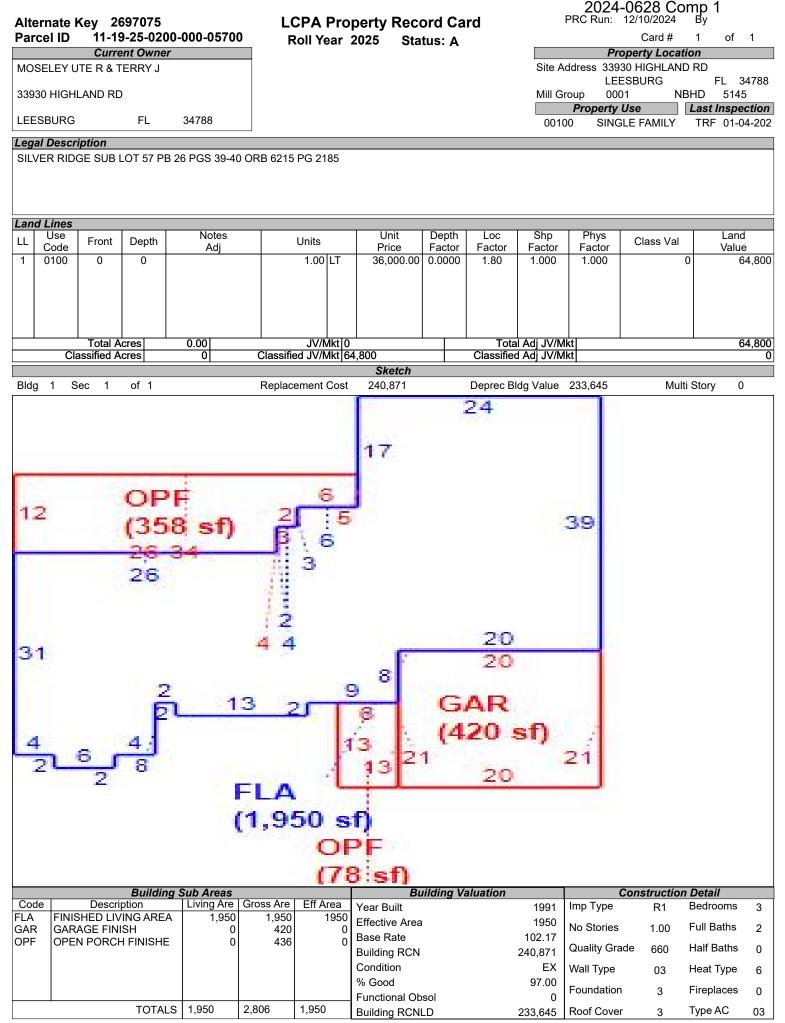

# LAKE COUNTY PROPERTY APPRAISER VAB APPEAL WORKSHEET RESIDENTIAL

|                     |                  |               | RES              | SIDENTIA            | L                  |                      |                        |                 |
|---------------------|------------------|---------------|------------------|---------------------|--------------------|----------------------|------------------------|-----------------|
| Petition #          | ŧ                | 2024-0628     |                  | Alternate K         | ey: <b>3461398</b> | Parcel I             | D: <b>11-19-25-020</b> | 0-000-02100     |
| Petitioner Name     | ROBERT           | PEYTON, R     | YAN LLC          | Droporty            | 24000.1/           |                      | Check if Mu            | Itiple Parcels  |
| The Petitioner is:  | Taxpayer of Re   | cord 🗸 Tax    | payer's agent    | Property<br>Address |                    | ALENCIA DR<br>ESBURG |                        |                 |
| Other, Explain:     |                  |               |                  | Address             |                    | 35010                |                        |                 |
| Owner Name          | 2018-2           | H BORROV      | VER LP           | Value from          | Value befo         | re Board Actior      |                        |                 |
|                     |                  |               |                  | TRIM Notice         |                    | nted by Prop Appr    |                        | Board Action    |
| 1. Just Value, rec  | nuired           |               |                  | \$ 317,02           | 28 \$              | 317,02               | 8                      |                 |
| 2. Assessed or cl   |                  | ue *if annli  | cable            | \$ 272,5            |                    | 272,56               |                        |                 |
| 3. Exempt value,    |                  |               | cable            | \$ 272,5            | φ                  | 212,000              | 5                      |                 |
|                     |                  | IE            |                  | \$ 272,50           | -<br>-             | 272,56               | <u></u>                |                 |
| 4. Taxable Value,   |                  |               |                  | Ŧ )-                |                    |                      | J                      |                 |
| *All values entered | d should be coun | ty taxable va | lues, School an  | d other taxing      | authority values   | s may differ.        |                        |                 |
| Last Sale Date      | 5/8/2018         | Prie          | ce: \$           | 100                 | Arm's Length       | √ Distressed         | Book <u>5107</u> F     | age <u>1533</u> |
| ITEM                | Subje            | ct            | Compar           | able #1             | Compar             | able #2              | Compara                | ble #3          |
| AK#                 | 34613            |               | 2697             |                     | 3439               |                      | 14353                  | 58              |
| Address             | 34008 VALEI      | NCIA DR       | 33930 HIGH       |                     | 34021 P/           |                      | 9906 JACK              | SON RD          |
|                     | LEESBL           | JRG           | LEESE            |                     | LEESE              |                      | LEESB                  |                 |
| Proximity           |                  |               | SAME             |                     | 0.51               |                      | 0.35 M                 |                 |
| Sales Price         |                  |               | \$389,           |                     | \$400,             |                      | \$324,0                |                 |
| Cost of Sale        |                  |               | -15              |                     | -15                |                      | -15%                   |                 |
| Time Adjust         |                  |               | 1.20             |                     | 2.80               |                      | 1.60                   |                 |
| Adjusted Sale       | <u> </u>         |               | \$335,           |                     | \$351,             |                      | \$280,5                |                 |
| \$/SF FLA           | \$139.54 p       | ber SF        | \$172.18         | •                   | \$156.65           |                      | \$160.33               |                 |
| Sale Date           |                  |               | 9/19/2           |                     | 5/1/2              |                      | 8/30/2                 | _               |
| Terms of Sale       |                  |               | ✓ Arm's Length   | Distressed          | ✓ Arm's Length     | Distressed           | ✓ Arm's Length         | Distressed      |
| Value Adj.          | Description      |               | Description      | Adjustment          | Description        | Adjustment           | Description            | Adjustment      |
| Fla SF              | 2,272            |               | 1,950            | 16100               | 2,242              | 1500                 | 1,750                  | 26100           |
| Year Built          | 1996             |               | 1991             |                     | 1998               |                      | 1976                   | 20000           |
| Constr. Type        | BLOCK            |               | BLOCK            |                     | BLOCK              |                      | BLOCK                  |                 |
| Condition           | GOOD             |               | GOOD             |                     | GOOD               |                      | GOOD                   |                 |
| Baths               | 2.0              |               | 2.0              |                     | 2.0                |                      | 2.0                    |                 |
| Garage/Carport      | 2 CAR            |               | 2 CAR            |                     | 3 CAR              | -10000               | 2 CAR + CRPT           | -5000           |
| Porches             | Y                |               | Y                |                     | Y (ENCL)           | -5000                | Y                      |                 |
| Pool                | N                |               | Y                | -20000              | N                  | 0                    | N                      | 0               |
| Fireplace           | 0                |               | 0                | 0                   | 0                  | 0                    | 0                      | 0               |
| AC                  | Central          |               | Central          | 0                   | Central            | 0                    | Central                | 0               |
| Other Adds          | N                |               | N                |                     | N                  |                      | N                      |                 |
| Site Size           | 1 LOT            |               | 1 LOT            |                     | 1 LOT              |                      | 1 LOT                  |                 |
| Location            | RESIDENTIAL      |               | RESIDENTIAL      | -                   | RESIDENTIA         | -                    | RESIDENTIAL            |                 |
| View                | STREET           |               | STREET           |                     | STREET             |                      | STREET                 |                 |
|                     |                  |               | -Net Adj. 1.2%   | -3900               | -Net Adj. 3.8%     | -13500               | Net Adj. 14.6%         | 41100           |
|                     |                  |               | Gross Adj. 10.8% | 36100               | Gross Adj. 4.7%    | 16500                | Gross Adj. 18.2%       | 51100           |
|                     | Market Value     | \$317,028     | Adj Market Value | \$331,849           | Adj Market Value   | \$337,700            | Adj Market Value       | \$321,684       |
| Adj. Sales Price    | Value per SF     | 139.54        |                  | •                   |                    | -                    |                        | -               |
|                     |                  |               |                  |                     |                    |                      |                        |                 |

Alternate Key 2697075

# I CDA Property Pecord Card

2024-0628 Comp 1 PRC Run: 12/10/2024 By

| Alternate                                                          | e Key 2               | 697075   | 5                                                                                                                                                                                                  |          |       | LCF     | ΡΑ   | rope     | rty Rec       | ord Card     |              | PRC Run:       | 12/10/2024 | · By       |          |               |
|--------------------------------------------------------------------|-----------------------|----------|----------------------------------------------------------------------------------------------------------------------------------------------------------------------------------------------------|----------|-------|---------|------|----------|---------------|--------------|--------------|----------------|------------|------------|----------|---------------|
| Parcel ID                                                          | ) <sup>1</sup> 11-'   | 19-25-0  | 200-000                                                                                                                                                                                            | -05700   |       |         |      | Card #   | 1             | of           | 1            |                |            |            |          |               |
|                                                                    |                       |          |                                                                                                                                                                                                    |          |       |         |      |          | laneous F     |              |              |                |            |            |          |               |
|                                                                    |                       |          |                                                                                                                                                                                                    |          |       |         |      |          |               | re reflected |              |                |            |            |          |               |
| Code                                                               |                       | Descrip  |                                                                                                                                                                                                    |          | Uni   |         | Туре |          | nit Price     | Year Blt     | Effect Yr    |                | %G00       |            | Apr V    |               |
| I                                                                  | WIMMING<br>POOL/COO   |          | RESIDEN                                                                                                                                                                                            | IIIAL    |       | 0.00    |      | SF<br>SF | 52.50<br>7.33 | 1990<br>1990 | 1990<br>1990 | 15750<br>3606  |            |            |          | 13,38<br>2,52 |
|                                                                    | SCREEN EI             |          |                                                                                                                                                                                                    |          |       | 2.00    |      | SF       | 5.50          | 1990         | 1990         | 8976           |            |            |          | 3,59          |
|                                                                    |                       | NOLUGLI  | Donoc                                                                                                                                                                                              |          | 105   | 2.00    |      |          | 5.50          | 1990         | 1330         | 0370           | .00 40.00  |            |          | 5,58          |
|                                                                    |                       |          |                                                                                                                                                                                                    |          |       |         |      |          |               |              |              |                |            |            |          |               |
|                                                                    |                       |          |                                                                                                                                                                                                    |          |       |         |      |          |               |              |              |                |            |            |          |               |
|                                                                    |                       |          |                                                                                                                                                                                                    |          |       |         |      |          |               |              |              |                |            |            |          |               |
|                                                                    |                       |          |                                                                                                                                                                                                    |          |       |         |      |          |               |              |              |                |            |            |          |               |
|                                                                    |                       |          |                                                                                                                                                                                                    |          |       |         |      |          |               |              |              |                |            |            |          |               |
|                                                                    |                       |          |                                                                                                                                                                                                    |          |       |         |      |          |               |              |              |                |            |            |          |               |
|                                                                    |                       |          |                                                                                                                                                                                                    |          |       |         |      |          |               |              |              |                |            |            |          |               |
|                                                                    |                       |          |                                                                                                                                                                                                    |          |       |         |      |          |               |              |              |                |            |            |          |               |
|                                                                    |                       |          |                                                                                                                                                                                                    | I        |       |         |      | Bu       | ilding Per    | mite         |              |                |            |            |          |               |
| Roll Year                                                          | Perm                  | it ID    | Issue Da                                                                                                                                                                                           | te Co    | mp D  | )ate    | Am   | nount    | Type          |              | Descrip      | ntion          | Review     | Date       | <u> </u> | Date          |
|                                                                    | 2008040               |          | 04-22-20                                                                                                                                                                                           |          |       |         | ,    | 9,10     |               |              |              |                | 04-22-2    |            |          | Buto          |
| 2009 2008040495 04-22-2008 04-22-2009 9,100 0000 REROOF W/SHINGLES |                       |          |                                                                                                                                                                                                    |          |       |         |      |          |               |              |              | 04-22-2        | .003       |            |          |               |
|                                                                    |                       |          |                                                                                                                                                                                                    |          |       |         |      |          |               |              |              |                |            |            |          |               |
|                                                                    |                       |          |                                                                                                                                                                                                    |          |       |         |      |          |               |              |              |                |            |            |          |               |
|                                                                    |                       |          |                                                                                                                                                                                                    |          |       |         |      |          |               |              |              |                |            |            |          |               |
|                                                                    |                       |          |                                                                                                                                                                                                    |          |       |         |      |          |               |              |              |                |            |            |          |               |
|                                                                    |                       |          |                                                                                                                                                                                                    |          |       |         |      |          |               |              |              |                |            |            |          |               |
|                                                                    |                       |          |                                                                                                                                                                                                    |          |       |         |      |          |               |              |              |                |            |            |          |               |
|                                                                    |                       |          |                                                                                                                                                                                                    |          |       |         |      |          |               |              |              |                |            |            |          |               |
|                                                                    |                       |          |                                                                                                                                                                                                    |          |       |         |      |          |               |              |              |                |            |            |          |               |
|                                                                    |                       |          |                                                                                                                                                                                                    |          |       |         |      |          |               |              |              |                |            |            |          |               |
|                                                                    |                       | I        |                                                                                                                                                                                                    | Sales In | forma | ation   |      |          |               |              |              | Ex             | emptions   |            |          |               |
| Instrum                                                            | nent No               | Book     | <td>Sale D</td> <td>ate</td> <td>Instr</td> <td>Q/U</td> <td>Code</td> <td>Vac/Imp</td> <td>Sale Price</td> <td>Code</td> <td>Descript</td> <td>ion</td> <td>Yea</td> <td>ar /</td> <td>Amoun</td> | Sale D   | ate   | Instr   | Q/U  | Code     | Vac/Imp       | Sale Price   | Code         | Descript       | ion        | Yea        | ar /     | Amoun         |
| 20231                                                              | 117343                | 6215     | 2185                                                                                                                                                                                               | 09-19-2  | 023   | WD      | Q    | 01       | I             | 389,50       | 0            |                |            |            |          |               |
| 20190                                                              | 071588                | 5300     | 1830                                                                                                                                                                                               | 06-25-2  | 019   | WD      | Q    | Q        | 1             | 259,90       |              |                |            |            |          |               |
|                                                                    | 081732                | 4979     | 0355                                                                                                                                                                                               | 07-24-2  |       | WD      | U    | U        | I             | 195,00       | 0            |                |            |            |          |               |
| 20170                                                              | )21891                | 4908     | 0818                                                                                                                                                                                               | 02-24-2  |       | PO      | U    | U        |               |              | 0            |                |            |            |          |               |
|                                                                    |                       | 1118     | 1929                                                                                                                                                                                               | 07-01-1  | 991   | WD      | Q    | Q        | V             | 23,00        | 0            |                |            |            |          |               |
|                                                                    |                       |          |                                                                                                                                                                                                    |          |       |         |      |          |               |              |              |                |            |            |          |               |
|                                                                    |                       |          |                                                                                                                                                                                                    |          |       |         |      |          |               |              |              |                | Total      | 1          | I        | 0.0           |
|                                                                    |                       | _        |                                                                                                                                                                                                    |          |       |         |      |          |               |              |              |                |            | 1          |          | -             |
|                                                                    |                       |          |                                                                                                                                                                                                    |          |       |         |      | Va       | lue Sumn      | nary         |              |                |            |            |          |               |
| Land Val                                                           | uo Pid                | g Value  | Mico                                                                                                                                                                                               | Value    | Mork  | et Valu | ~ D/ | eferred  | Amt A         | ssd Value    | Coty Ex Ar   | nt Co Tax Val  | Sch Tax    |            | Droviou  |               |
| Lanu vai                                                           | ue Diu                | y value  | IVIISC                                                                                                                                                                                             | value    | Wark  | et valu |      | eleneu   | Amt A         | ssu value    | Cnty Ex Ar   |                | Schrax     | vali       | reviou   | us vaiu       |
| 64,800                                                             | ) 23                  | 33,645   | 19,                                                                                                                                                                                                | 502      | 31    | 7,947   |      | 0        |               | 317947       | 0.00         | 317947         | 31794      | <b>1</b> 7 | 317      | 7,947         |
|                                                                    |                       |          |                                                                                                                                                                                                    |          |       |         |      |          |               |              |              |                |            |            |          |               |
|                                                                    |                       |          | 0111                                                                                                                                                                                               |          |       |         |      | P        | Parcel Not    | 5            |              |                |            |            |          |               |
|                                                                    | CHANGED<br>CHANGE     |          |                                                                                                                                                                                                    |          |       |         |      |          |               |              |              |                |            |            |          |               |
|                                                                    | OM 500 FE             |          |                                                                                                                                                                                                    |          |       |         |      |          |               |              |              |                |            |            |          |               |
|                                                                    | R G ACKE              |          |                                                                                                                                                                                                    | CEASED   | 0925  | 02 NE   | NS   |          |               |              |              |                |            |            |          |               |
|                                                                    | OM 535 FE             |          |                                                                                                                                                                                                    |          | 0020  |         |      |          |               |              |              |                |            |            |          |               |
| 4 QG FR                                                            | OM 550 JV             | VP 02060 | )4                                                                                                                                                                                                 |          |       |         |      |          |               |              |              |                |            |            |          |               |
| 5 LOC F                                                            | ROM 100 F             | ER 0509  | 05                                                                                                                                                                                                 |          |       |         |      |          |               |              |              |                |            |            |          |               |
| 7X LEST                                                            | ER GEOR               | GE ACKE  | RMAN 7                                                                                                                                                                                             | 3 DECEA  | SED ( | 092502  | DC   |          |               |              |              |                |            |            |          |               |
|                                                                    |                       |          |                                                                                                                                                                                                    |          |       |         |      |          |               |              |              | 1 2 4 FIX FROM |            |            |          |               |
|                                                                    |                       |          |                                                                                                                                                                                                    |          |       |         |      |          |               |              |              | PROBLEMS WITH  | I MASS CHO | GS DN      | / 0513   | 10            |
|                                                                    |                       |          |                                                                                                                                                                                                    |          |       |         |      |          | ATH LIST F    | FILE 2016188 | 788 SHH 0    | 11917          |            |            |          |               |
|                                                                    | OVED HX I             |          |                                                                                                                                                                                                    |          |       |         |      |          |               |              | A OKEE       |                |            |            |          |               |
|                                                                    |                       |          |                                                                                                                                                                                                    |          |       |         |      |          | N PROP        | TO JANNE D   | ACKERMA      | N              |            |            |          |               |
|                                                                    | JANNE D A<br>RTESY HX |          |                                                                                                                                                                                                    |          |       | IGLAS   | ARFP | KI HVV   |               |              |              |                |            |            |          |               |
|                                                                    | DOUGLA                |          |                                                                                                                                                                                                    |          | חו/\Δ |         |      |          | RY HW         |              |              |                |            |            |          |               |
|                                                                    | FR GOOD               |          |                                                                                                                                                                                                    |          |       |         |      |          |               |              |              |                |            |            |          |               |
|                                                                    |                       |          |                                                                                                                                                                                                    |          |       |         |      |          |               |              |              |                |            |            |          |               |

6215/2185 DAVID II & DIANA AKA DIANNA FLANNERY TO UTE R & TERRY J MOSELEY HW

\*\*\*Information on this Property Record Card is compiled and used by the Lake County Property Appraiser for the sole purpose of ad valorem property tax assessment administration in accordance with the Florida Constitution, Statutes, and Administrative Code. The Lake County Property Appraiser makes no representations or warranties regarding the completeness and accuracy of the data herein, its use or interpretation, the fee or equitable title ownership of the property, and assumes no liability associated with the use or misuse. See the posted Site Notice on our website for details.\*\*\*