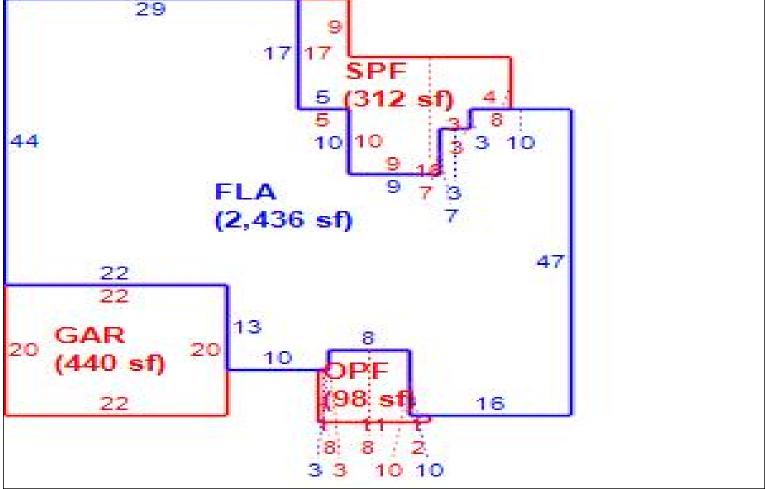

Sketch Multi Story Bldg 1 1 of 1 303,905 Deprec Bldg Value 294,788 1 Sec Replacement Cost SPF (160 sf) OPF (136 sf) FUS (1,194 sf) FLA GCF (462 sf) OPF (60 sf)

|      | Building S           | Sub Areas  |           |          | Building Valuation | Cons    | Construction Detail |      |            |    |
|------|----------------------|------------|-----------|----------|--------------------|---------|---------------------|------|------------|----|
| Code | Description          | Living Are | Gross Are | Eff Area | Year Built         | 2005    | Imp Type            | R1   | Bedrooms   | 5  |
| FLA  | FINISHED LIVING AREA | 1,330      | 1,330     | 1330     | Effective Area     | 2524    |                     |      | - " - "    |    |
| FUS  | FINISHED AREA UPPER  | 1,194      | 1,194     | 1194     | Base Rate          | 96.84   | No Stories          | 2.00 | Full Baths | 3  |
| -    | GARAGE FINISH        | 0          | 462       | 0        | Building RCN       | 303,905 | Quality Grade       | 675  | Half Baths | 1  |
| OPF  | OPEN PORCH FINISHE   | 0          | 196       | 0        | •                  | •       | Quality Oraco       | 073  | rian Banio | '  |
| SPF  | SCREEN PORCH FINIS   | 0          | 160       | 0        | Condition          | EX      | Wall Type           | 03   | Heat Type  | 6  |
|      |                      |            |           |          | % Good             | 97.00   | ,,                  | •    | ,,         | Ĭ  |
|      |                      |            |           |          | Functional Obsol   | 0       | Foundation          | 3    | Fireplaces | 0  |
|      | TOTALS               | 2,524      | 3,342     | 2,524    | Building RCNLD     | 294,788 | Roof Cover          | 3    | Type AC    | 03 |