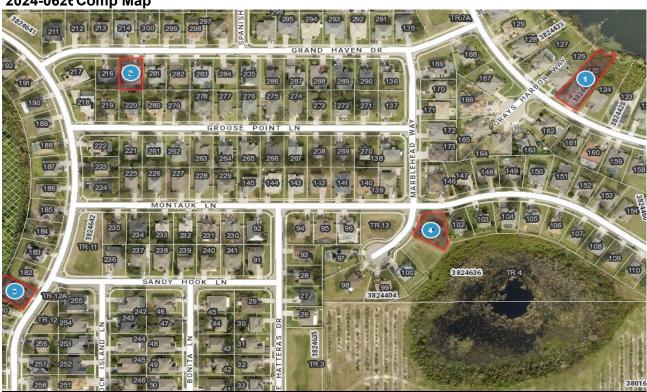

### 2024-062€ Comp Map

| Bubble # | Comp#   | Alternate Key | Parcel Address                    | Distance from Subject(mi.) |
|----------|---------|---------------|-----------------------------------|----------------------------|
| 1        | subject | 3824431       | 5041 CAPE HATTERAS DR<br>CLERMONT | same sub                   |
| 2        | comp 1  | 3824406       | 15518 MARBLEHEAD WAY CLERMONT     | same sub                   |
| 3        | comp 2  | 3824487       | 4731 CAPE HATTERAS DR<br>CLERMONT | same sub                   |
| 4        | comp 3  | 3824522       | 15320 GRAND HAVEN DR<br>CLERMONT  | same sub                   |
| 5        |         |               |                                   |                            |
| 6        |         |               |                                   |                            |
| 7        |         |               |                                   |                            |
| 8        |         |               |                                   |                            |
|          |         |               |                                   |                            |