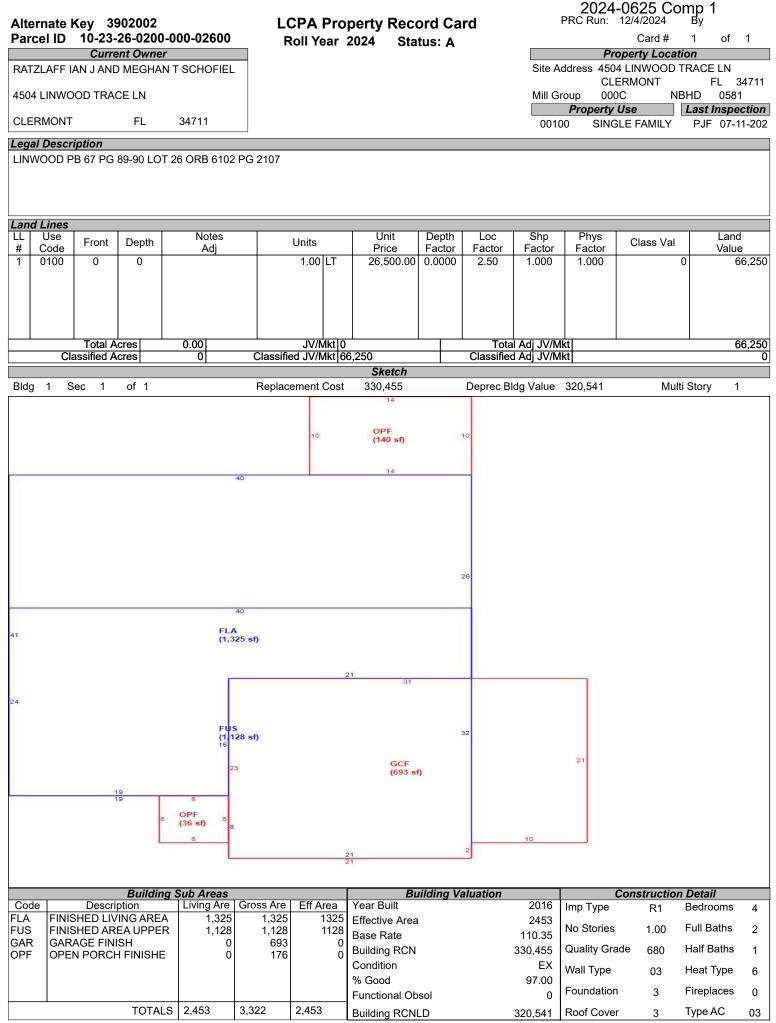

| 0.00   |
|                                                                                                                        |               |       |              |            |     |      |         |            |      | Total       |      | 0.00   |
|                                                                                                                        | Value Summary |       |              |            |     |      |         |            |      |             |      |        |
| Land Value Bldg Value Misc Value Market Value Deferred Amt Assd Value Cnty Ex Amt Co Tax Val Sch Tax Val Previous Valu |               |       |              |            |     |      |         |            |      |             |      |        |

384860

0.00

384860

384860

338,810

0



66,250

320,541

0

386.791

## LCPA Property Record Card

Status: A

Roll Year 2024

2024-0625 Comp 1 PRC Run: 12/4/2024 By

Card # 1 of 1

|      | Miscellaneous Features                                                                                                                                                                                         |  |                                         |  |  |  |  |  |  |  |  |  |
|------|----------------------------------------------------------------------------------------------------------------------------------------------------------------------------------------------------------------|--|-----------------------------------------|--|--|--|--|--|--|--|--|--|
| Code | *Only the first 10 records are reflected below           Code