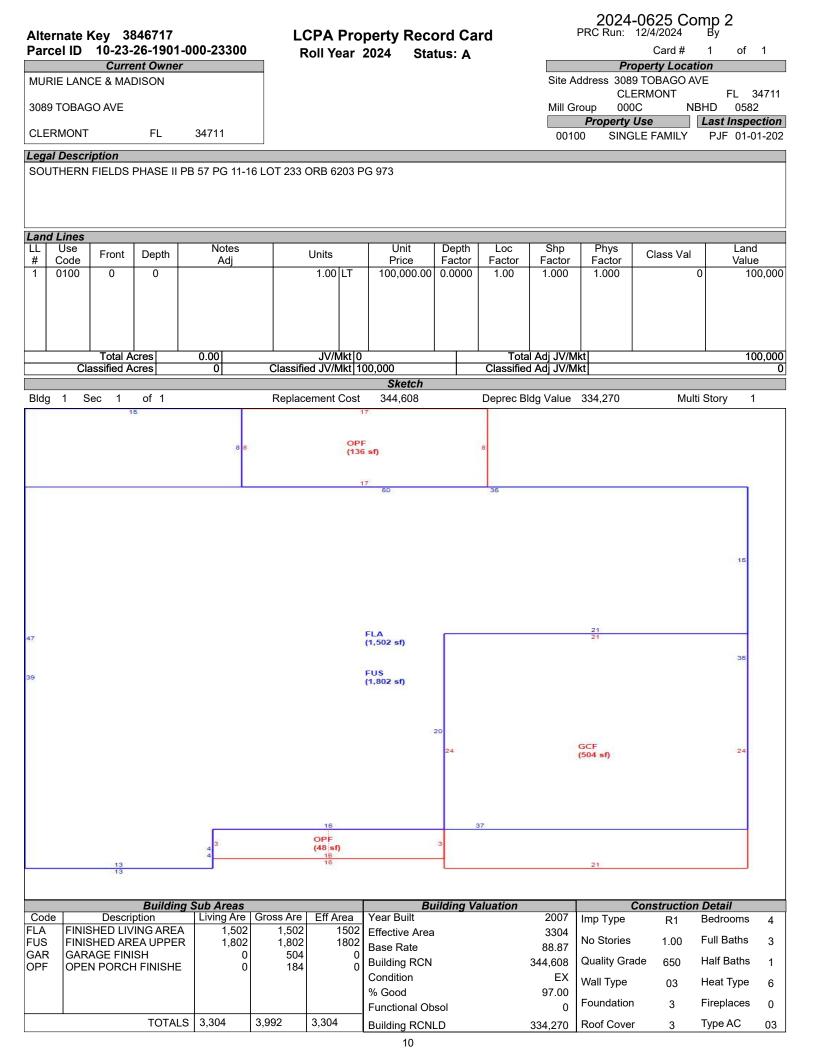

| Value Summary                |                              |                                                      |                      |         |                    |         |                                          |            |                                   |              |                |
| Land Value Bldg Value Misc Value Market Value Deferred Amt Assd Value Cnty Ex Amt Co Tax Val Sch Tax Val Previous Valu |                              |                              |                                                      |                      |         |                    |         |                                          |            |                                   |              |                |

386791

50,000.00

336791

361791

376,717

0



#### LCPA Property Record Card Roll Year 2024 Status: A

2024-0625 Comp 2 PRC Run: 12/4/2024 By

Card # 1 of 1

|         | Miscellaneous Features<br>*Only the first 10 records are reflected below |           |      |            |          |            |          |             |           |  |  |  |
|---------|--------------------------------------------------------------------------|-----------|------|------------|----------|------------|----------|-------------|-----------|--|--|--|
| Code    | Description                                                              | Units     | Туре | Unit Price | Year Blt | Effect Yr  | RCN      | %Good       | Apr Value |  |  |  |
| POL2    | SWIMMING POOL - RESIDENTIAL                                              | 448.00    | SF   | 35.00      |