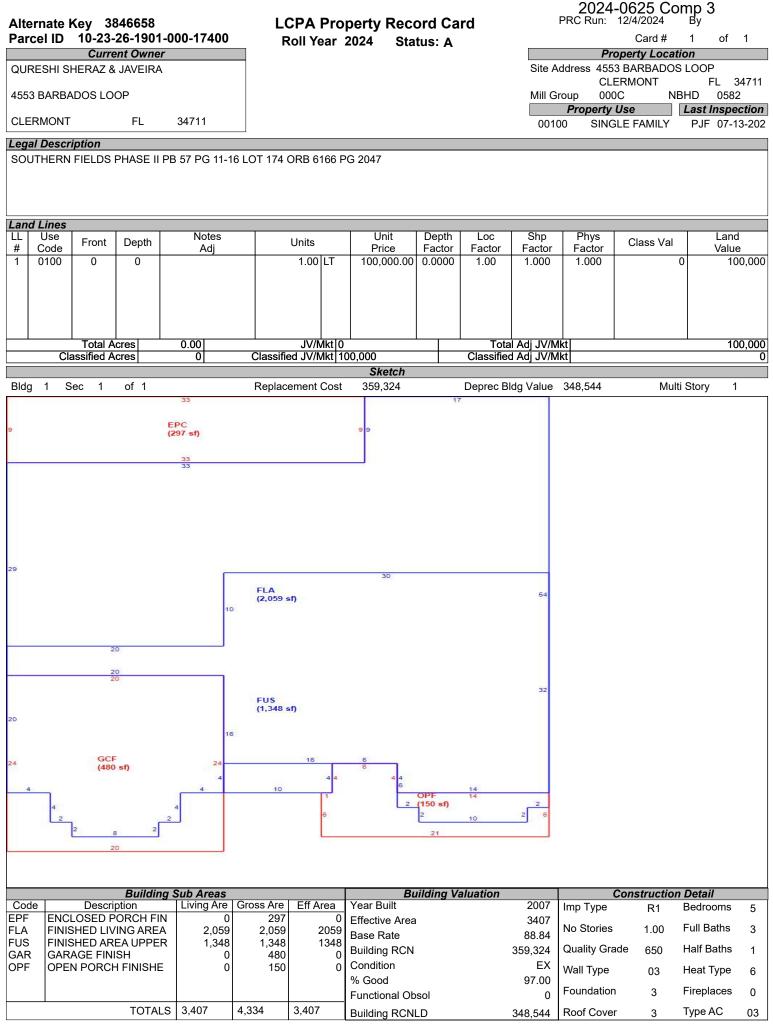

|                              |                              |                                                      |                      |           | Val               | ue Summ   | ary                                |                 |                                   |              |                |         |            |      |             |      |        |

| Land Value | Bldg Value | Misc Value | Market Value | Deferred Amt | Assd Value | Cnty Ex Amt | Co Tax Val | Sch Tax Val | Previous Valu |
|------------|------------|------------|--------------|--------------|------------|-------------|------------|-------------|---------------|
| 100,000    | 334,270    | 17,854     | 452,124      | 0            | 452124     | 50,000.00   | 402124     | 427124      | 398,055       |



#### LCPA Property Record Card Roll Year 2024 Status: A

2024-0625 Comp 3 PRC Run: 12/4/2024 By

Card # 1 of 1

|            | •                                                                                                                                                   | * <b>On</b><br>Units                                           | ly the firs                                                                                                                                                   |                                                                                                    |