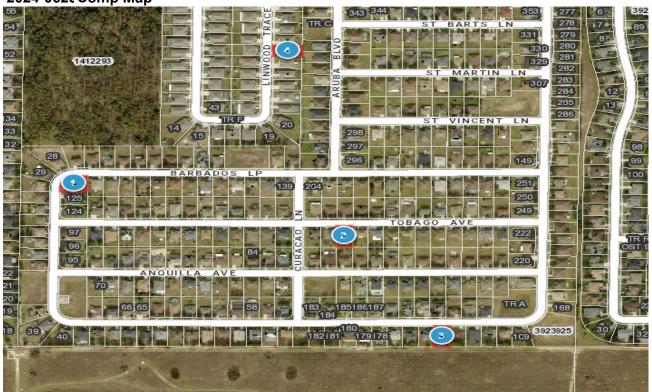

t a range of assessment level from .90 and 1.10 times the desired level of assessment is acceptable for any class of property. Thus, after applying a -15% 1st & 8th criteria adjustment factor to a Market Value indication, a Just Value/Market Value ratio of 76.5% to 93.5% falls within the acceptable range.

Based upon the facts presented herein, it is the Property Appraiser's opinion that the Market Value placed upon this property is considered to be fair and just as of January 1st. The Income, Market, and Cost approaches to value have been considered in the assessment of this property and are an integral part of the Property Appraiser CAMA. All factors considered as per F.S. s.193.011 and approved mass appraisal standards.

DEPUTY: Mohamed Shariff

DATE 11/22/2024

### 2024-0625 Comp Map



| Bubble # | Comp #  | Alternate Key | Parcel Address              | Distance from |
|----------|---------|---------------|-----------------------------|---------------|
|          | - •     | ,             |                             | Subject(mi.)  |
| 1        | subject | 3831687       | 4702 BARBADOS LOOP          |               |
|          |         |               | CLERMONT                    | same sub      |
| 2        | comp 1  | 3902002       | 4502 LINWOOD TRACE CLERMONT |               |
|          |         |               |                             | .23 miles     |
| 3        | comp 2  | 3846717       | 3089 TOBAGO AVE             |               |
| •        |         |               | CLERMONT                    | same sub      |
| 4        | comp 3  | 3846658