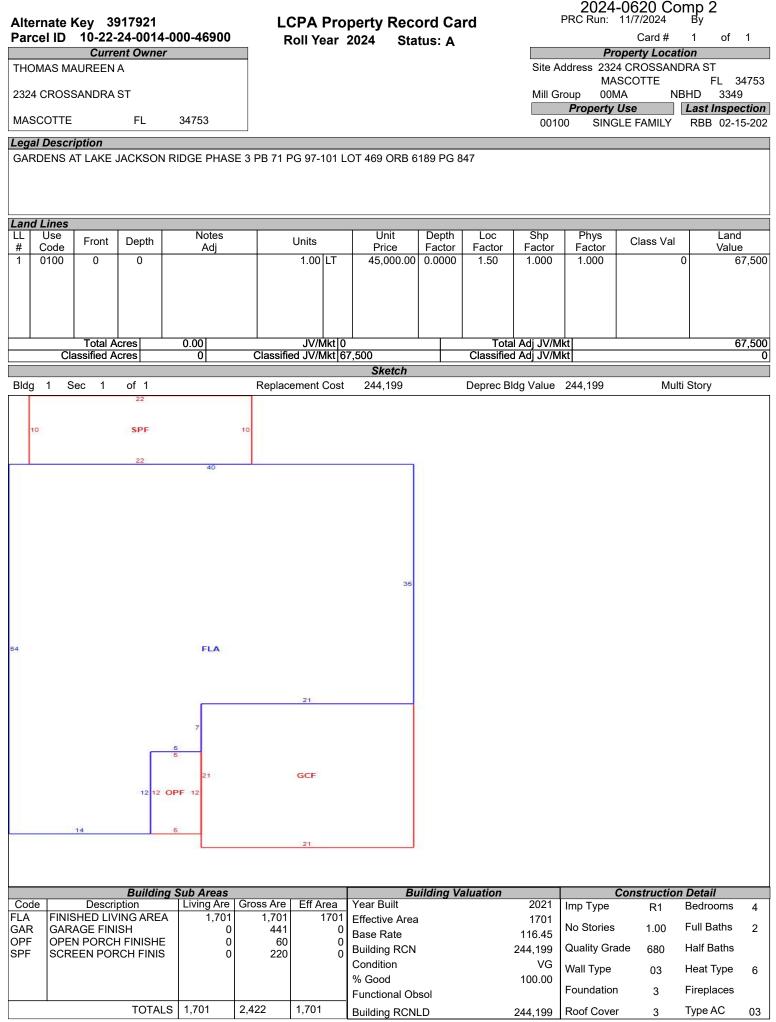

|           |                  |                                        |            | Build                       | ing Pern | nits                          |             |         |
|-----------|------------------|----------------------------------------|------------|-----------------------------|----------|-------------------------------|-------------|---------|
| Roll Year | Permit ID        | Issue Date                             | Comp Date  | Amount                      | Туре     | Description                   | Review Date | CO Date |
| 2025      | 924<br>053-21-02 | Issue Date<br>11-01-2023<br>02-01-2021 | 02-15-2022 | Amount<br>76,000<br>247,246 | 0003     | POL<br>SFR 2324 CROSSANDRA ST |             | CO Date |
|           |                  |                                        |            |                             |          |                               |             |         |

| Sales Information        |                                                                                                                        |              |                          |          |     |          |         |                    |            | Exemptions                        |              |                |  |
|--------------------------|------------------------------------------------------------------------------------------------------------------------|--------------|--------------------------|----------|-----|----------|---------|--------------------|------------|-----------------------------------|--------------|----------------|--|
| Instrument No            | Book                                                                                                                   | /Page        | Sale Date                | Instr    | Q/U | Code     | Vac/Imp | Sale Price         | Code       | Description                       | Year         | Amount         |  |
| 2023094797<br>2021120598 | 6189<br>5784                                                                                                           | 0847<br>2500 | 07-10-2023<br>08-04-2021 | WD<br>WD | QQ  | 01<br>03 |         | 353,000<br>276,100 | 039<br>059 | HOMESTEAD<br>ADDITIONAL HOMESTEAD | 2024<br>2024 | 25000<br>25000 |  |
|                          |                                                                                                                        |              |                          |          |     |          |         |                    |            | Total                             |              | 50,000.00      |  |
| Value Summary            |                                                                                                                        |              |                          |          |     |          |         |                    |            |                                   |              |                |  |
| Land Value Bl            | Land Value Bldg Value Misc Value Market Value Deferred Amt Assd Value Cnty Ex Amt Co Tax Val Sch Tax Val Previous Valu |              |                          |          |     |          |         |                    |            |                                   |              |                |  |