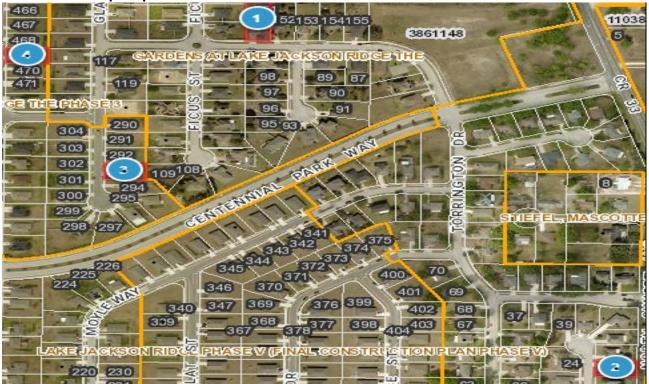

#### 2024-0620 Comp Map

| Bubble # | Comp #  | Alternate Key | Parcel Address                  | Distance from<br>Subject(mi.) |
|----------|---------|---------------|---------------------------------|-------------------------------|
| 1        | SUBJECT | 3861143       | 1714 GARDEN VIEW ST<br>MASCOTTE | -                             |
| 2        | 3       | 3853275       | 1812 PIEDMONT CT MASCOTTE       | .38 MILE                      |
| 3        | 2       | 3917921       | 2324 CROSSANDRA ST MASCOTTE     | .13 MILE                      |
| 4        | 1       | 3917855       | 2298 GLADIOLUS LN MASCOTTE      | .15 MILE                      |
| 5        |         |               |                                 |                               |
| 6        |         |               |                                 |                               |
| 7        |         |               |                                 |                               |
| 8        |         |               |                                 |                               |
|          |         |               |                                 |                               |