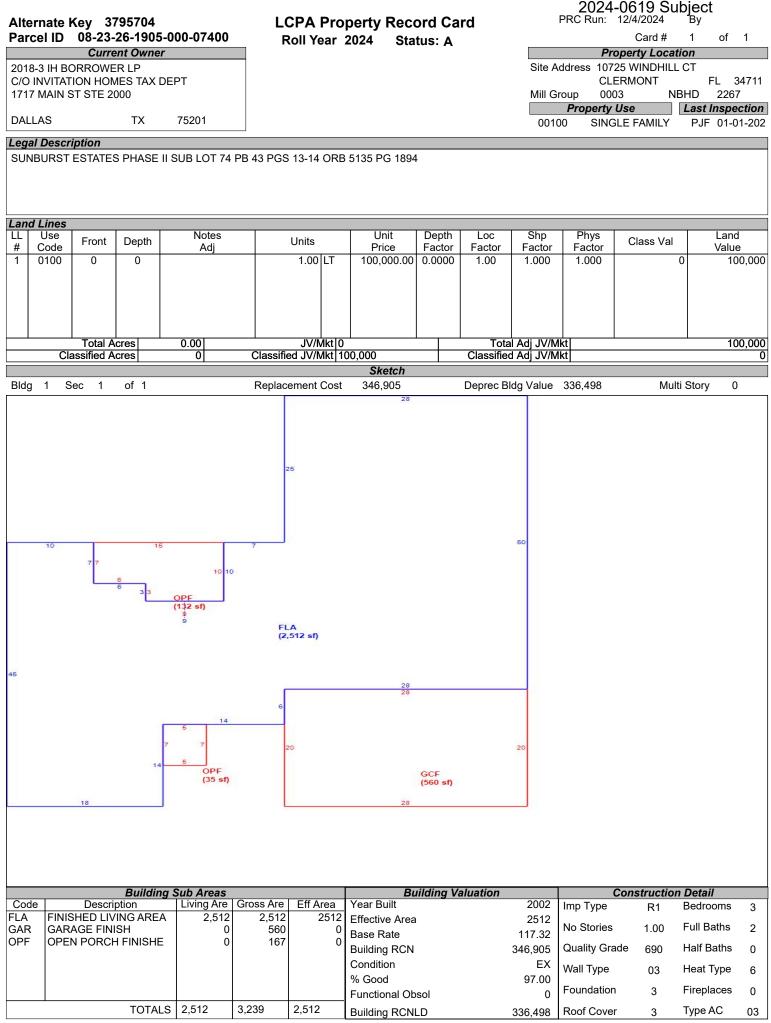

# LAKE COUNTY PROPERTY APPRAISER VAB APPEAL WORKSHEET RESIDENTIAL

|                             |                                              |                | RES              | SIDENTIA       |                  |                   |                        |                 |  |
|-----------------------------|----------------------------------------------|----------------|------------------|----------------|------------------|-------------------|------------------------|-----------------|--|
| Petition #                  |                                              | 2024-0619      |                  | Alternate K    | ey: 3795704      | Parcel I          | D: 08-23-26-19         | 05-000-07400    |  |
| Petitioner Name             | Rya                                          | an,llc c/o Pey | rton             | Property       | 10725            | WINDHILL CT       | Check if Mu            | ultiple Parcels |  |
| The Petitioner is:          | Taxpayer of Re                               | ecord 🗸 Tax    | payer's agent    | Address        |                  |                   |                        |                 |  |
| Other, Explain:             |                                              |                |                  | Address        | UL UL            |                   |                        |                 |  |
| Owner Name                  | 2018- 3                                      | IH BORROW      | VER LP           | Value from     | Value befo       | ore Board Actio   |                        | Deend Astien    |  |
|                             |                                              |                |                  | TRIM Notic     | e Value prese    | ented by Prop App | value aπer             | Board Action    |  |
| 1. Just Value, rec          | quired                                       |                |                  | \$ 452,5       | 74 \$            | 452,57            | '4                     |                 |  |
| 2. Assessed or c            | lassified use va                             | lue, *if appli | cable            | \$ 386,3       | 80 \$            | 386,38            | 60                     |                 |  |
| 3. Exempt value,            | *enter "0" if no                             | ne             |                  | \$             | -                |                   |                        |                 |  |
| 4. Taxable Value,           | *required                                    |                |                  | \$ 386,3       | 80 \$            | 386,38            | 60                     |                 |  |
| *All values entered         | d should be coun                             | ity taxable va | llues, School an | d other taxing | authority value  | es may differ.    |                        |                 |  |
| Last Sale Date              | 8/20/2013                                    | Prie           | ce:\$17          | 0,000          | Arm's Length     | ✓ Distressed      | Book <u>4402</u>       | Page <u>44</u>  |  |
| ITEM                        | Subje                                        | ect            | Compar           | able #1        | Compa            | rable #2          | Compara                | able #3         |  |
| AK#                         | 37957                                        |                | 3825             | 144            | 382              | 5165              | 3789                   |                 |  |
| Address                     | 10725 WINE                                   |                | 13609 VIA F      |                |                  | ROMA CIR          | 13203 VIA F            |                 |  |
|                             | CLERM                                        | ONT            | CLERMO           |                |                  | MONT              | CLERM                  |                 |  |
| Proximity                   |                                              |                | .22 M            |                |                  | 1ILES             | .25 MILES<br>\$520,000 |                 |  |
| Sales Price<br>Cost of Sale |                                              |                | \$565,<br>-15    |                | \$559            | ,000<br>5%        | \$520,<br>-15          |                 |  |
| Time Adjust                 |                                              |                | 4.00             |                |                  | 0%                | 3.60                   |                 |  |
| Adjusted Sale               |                                              |                | \$502,           |                | \$486            |                   | \$460,                 |                 |  |
| \$/SF FLA                   | \$180.16                                     | per SF         | \$180.62         |                |                  | per SF            | \$200.14               |                 |  |
| Sale Date                   | <b>,</b> ,,,,,,,,,,,,,,,,,,,,,,,,,,,,,,,,,,, |                | 2/24/2           |                |                  | /2023             | 3/31/2                 |                 |  |
| Terms of Sale               |                                              |                | ✓ Arm's Length   | Distressed     | ✓ Arm's Length   | Distressed        | ✓ Arm's Length         | Distressed      |  |
|                             |                                              |                |                  |                |                  |                   |                        |                 |  |
| Value Adj.                  | Description                                  |                | Description      | Adjustment     | Description      | Adjustment        | Description            | Adjustment      |  |
| Fla SF                      | 2,512                                        |                | 2,784            | -19040         | 2,376            | 9520              | 2,302                  | 14700           |  |
| Year Built                  | 2002                                         |                | 2006             |                | 2005             |                   | 2000                   |                 |  |
| Constr. Type                | block/stucco                                 |                | block/stucco     |                | block/stucco     | )                 | block/stucco           |                 |  |
| Condition                   | good                                         |                | good             |                | good             |                   | good                   |                 |  |
| Baths                       | 2.0                                          |                | 2.1              | -5000          | 3.0              | -10000            | 2.0                    |                 |  |
| Garage/Carport              | 2 car                                        |                | 2 car            |                | 2 car            |                   | 2 car                  |                 |  |
| Porches                     | 167 SF                                       |                | 60 sf            |                | 623 sf           |                   | 278 sf                 |                 |  |
| Pool                        | у                                            |                | Y                | 0              | Y                | 0                 | Y                      | 0               |  |
| Fireplace                   | 0                                            |                | 0                | 0              | 0                | 0                 | 0                      | 0               |  |
| AC                          | Central                                      |                | Central          | 0              | Central          | 0                 | Central                | 0               |  |
| Other Adds                  | no                                           |                | no               |                | no               |                   | no                     |                 |  |
| Site Size                   | lot                                          |                | lot              |                | lot              |                   | lot                    |                 |  |
| Location                    | good                                         |                | good             |                | good             |                   | good                   |                 |  |
| View                        | good                                         |                | good             |                | good             |                   | good                   |                 |  |
|                             |                                              |                | -Net Adj. 4.8%   | -24040         | -Net Adj. 0.1%   | -480              | Net Adj. 3.2%          | 14700           |  |
|                             |                                              |                | Gross Adj. 4.8%  | 24040          | Gross Adj. 4.09  | 6 19520           | Gross Adj. 3.2%        | 14700           |  |
|                             | Market Value                                 | \$452,574      | Adj Market Value | \$478,810      | Adj Market Value | \$485,850         | Adj Market Value       | \$475,420       |  |
| Adj. Sales Price            | Value per SF                                 | 180.16         |                  | ·              | 1                |                   |                        |                 |  |
|                             | •                                            | -              | I                |                | 1                | I                 |                        |                 |  |