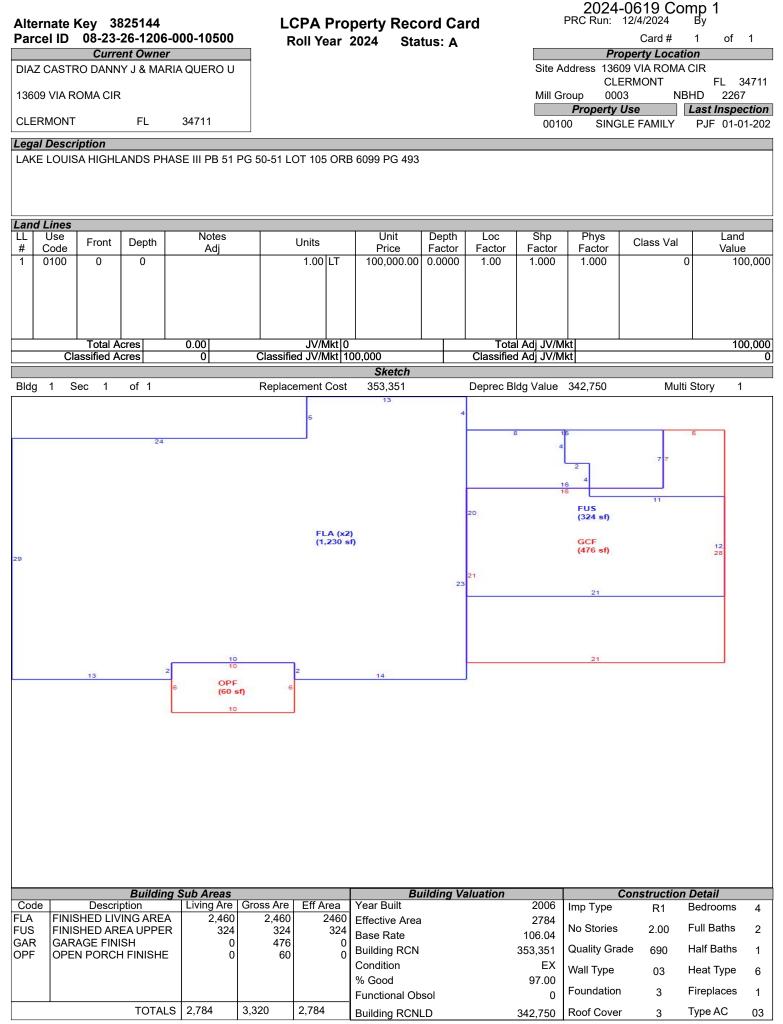

# LAKE COUNTY PROPERTY APPRAISER VAB APPEAL WORKSHEET RESIDENTIAL

|                             |                                              |                | RES              | SIDENTIA       |                  |                   |                        |                 |  |
|-----------------------------|----------------------------------------------|----------------|------------------|----------------|------------------|-------------------|------------------------|-----------------|--|
| Petition #                  |                                              | 2024-0619      |                  | Alternate K    | ey: 3795704      | Parcel I          | D: 08-23-26-19         | 05-000-07400    |  |
| Petitioner Name             | Rya                                          | an,llc c/o Pey | rton             | Property       | 10725            | WINDHILL CT       | Check if Mu            | ultiple Parcels |  |
| The Petitioner is:          | Taxpayer of Re                               | ecord 🗸 Tax    | payer's agent    | Address        |                  |                   |                        |                 |  |
| Other, Explain:             |                                              |                |                  | Address        | UL UL            |                   |                        |                 |  |
| Owner Name                  | 2018- 3                                      | IH BORROW      | VER LP           | Value from     | Value befo       | ore Board Actio   |                        | Deend Astien    |  |
|                             |                                              |                |                  | TRIM Notic     | e Value prese    | ented by Prop App | value aπer             | Board Action    |  |
| 1. Just Value, rec          | quired                                       |                |                  | \$ 452,5       | 74 \$            | 452,57            | '4                     |                 |  |
| 2. Assessed or c            | lassified use va                             | lue, *if appli | cable            | \$ 386,3       | 80 \$            | 386,38            | 60                     |                 |  |
| 3. Exempt value,            | *enter "0" if no                             | ne             |                  | \$             | -                |                   |                        |                 |  |
| 4. Taxable Value,           | *required                                    |                |                  | \$ 386,3       | 80 \$            | 386,38            | 60                     |                 |  |
| *All values entered         | d should be coun                             | ity taxable va | llues, School an | d other taxing | authority value  | es may differ.    |                        |                 |  |
| Last Sale Date              | 8/20/2013                                    | Prie           | ce:\$17          | 0,000          | Arm's Length     | ✓ Distressed      | Book <u>4402</u>       | Page <u>44</u>  |  |
| ITEM                        | Subje                                        | ect            | Compar           | able #1        | Compa            | rable #2          | Compara                | able #3         |  |
| AK#                         | 37957                                        |                | 3825             | 144            | 382              | 5165              | 3789                   |                 |  |
| Address                     | 10725 WINE                                   |                | 13609 VIA F      |                |                  | ROMA CIR          | 13203 VIA F            |                 |  |
|                             | CLERM                                        | ONT            | CLERMO           |                |                  | MONT              | CLERM                  |                 |  |
| Proximity                   |                                              |                | .22 M            |                |                  | 1ILES             | .25 MILES<br>\$520,000 |                 |  |
| Sales Price<br>Cost of Sale |                                              |                | \$565,<br>-15    |                | \$559            | ,000<br>5%        | \$520,<br>-15          |                 |  |
| Time Adjust                 |                                              |                | 4.00             |                |                  | 0%                | 3.60                   |                 |  |
| Adjusted Sale               |                                              |                | \$502,           |                | \$486            |                   | \$460,                 |                 |  |
| \$/SF FLA                   | \$180.16                                     | per SF         | \$180.62         |                |                  | per SF            | \$200.14               |                 |  |
| Sale Date                   | <b>,</b> ,,,,,,,,,,,,,,,,,,,,,,,,,,,,,,,,,,, |                | 2/24/2           |                |                  | /2023             | 3/31/2                 |                 |  |
| Terms of Sale               |                                              |                | ✓ Arm's Length   | Distressed     | ✓ Arm's Length   | Distressed        | ✓ Arm's Length         | Distressed      |  |
|                             |                                              |                |                  |                |                  |                   |                        |                 |  |
| Value Adj.                  | Description                                  |                | Description      | Adjustment     | Description      | Adjustment        | Description            | Adjustment      |  |
| Fla SF                      | 2,512                                        |                | 2,784            | -19040         | 2,376            | 9520              | 2,302                  | 14700           |  |
| Year Built                  | 2002                                         |                | 2006             |                | 2005             |                   | 2000                   |                 |  |
| Constr. Type                | block/stucco                                 |                | block/stucco     |                | block/stucco     | )                 | block/stucco           |                 |  |
| Condition                   | good                                         |                | good             |                | good             |                   | good                   |                 |  |
| Baths                       | 2.0                                          |                | 2.1              | -5000          | 3.0              | -10000            | 2.0                    |                 |  |
| Garage/Carport              | 2 car                                        |                | 2 car            |                | 2 car            |                   | 2 car                  |                 |  |
| Porches                     | 167 SF                                       |                | 60 sf            |                | 623 sf           |                   | 278 sf                 |                 |  |
| Pool                        | у                                            |                | Y                | 0              | Y                | 0                 | Y                      | 0               |  |
| Fireplace                   | 0                                            |                | 0                | 0              | 0                | 0                 | 0                      | 0               |  |
| AC                          | Central                                      |                | Central          | 0              | Central          | 0                 | Central                | 0               |  |
| Other Adds                  | no                                           |                | no               |                | no               |                   | no                     |                 |  |
| Site Size                   | lot                                          |                | lot              |                | lot              |                   | lot                    |                 |  |
| Location                    | good                                         |                | good             |                | good             |                   | good                   |                 |  |
| View                        | good                                         |                | good             |                | good             |                   | good                   |                 |  |
|                             |                                              |                | -Net Adj. 4.8%   | -24040         | -Net Adj. 0.1%   | -480              | Net Adj. 3.2%          | 14700           |  |
|                             |                                              |                | Gross Adj. 4.8%  | 24040          | Gross Adj. 4.09  | 6 19520           | Gross Adj. 3.2%        | 14700           |  |
|                             | Market Value                                 | \$452,574      | Adj Market Value | \$478,810      | Adj Market Value | \$485,850         | Adj Market Value       | \$475,420       |  |
| Adj. Sales Price            | Value per SF                                 | 180.16         |                  | ·              | 1                |                   |                        |                 |  |
|                             | •                                            | -              | I                |                | 1                | I                 |                        |                 |  |