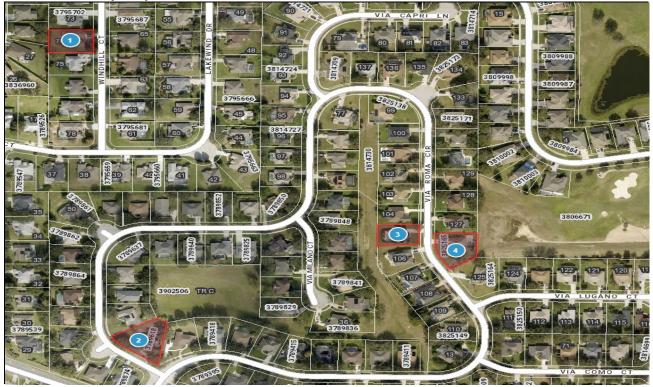

# 2024-0619 Comp Map

| Bubble # | Comp #  | Alternate Key | Parcel Address                 | Distance from<br>Subject(mi.) |
|----------|---------|---------------|--------------------------------|-------------------------------|
| 1        | subject | 3795704       | 10725 WINDHILL CT<br>CLERMONT  | same sub                      |
| 2        | comp 1  | 3825144       | 13609 VIA ROMA CIR CLERMONT FL | .22 MILES                     |
| 3        | comp 2  | 3825165       | 13618 VIA ROMA CIR<br>CLERMONT | .22 MILES                     |
| 4        | comp 3  | 3789618       | 13203 VIA ROMA CIR<br>CLERMONT | .25 MILES                     |
| 5        |         |               |                                |                               |
| 6        |         |               |                                |                               |
| 7        |         |               |                                |                               |
| 8        |         |               |                                |                               |
|          |         |               |                                |                               |