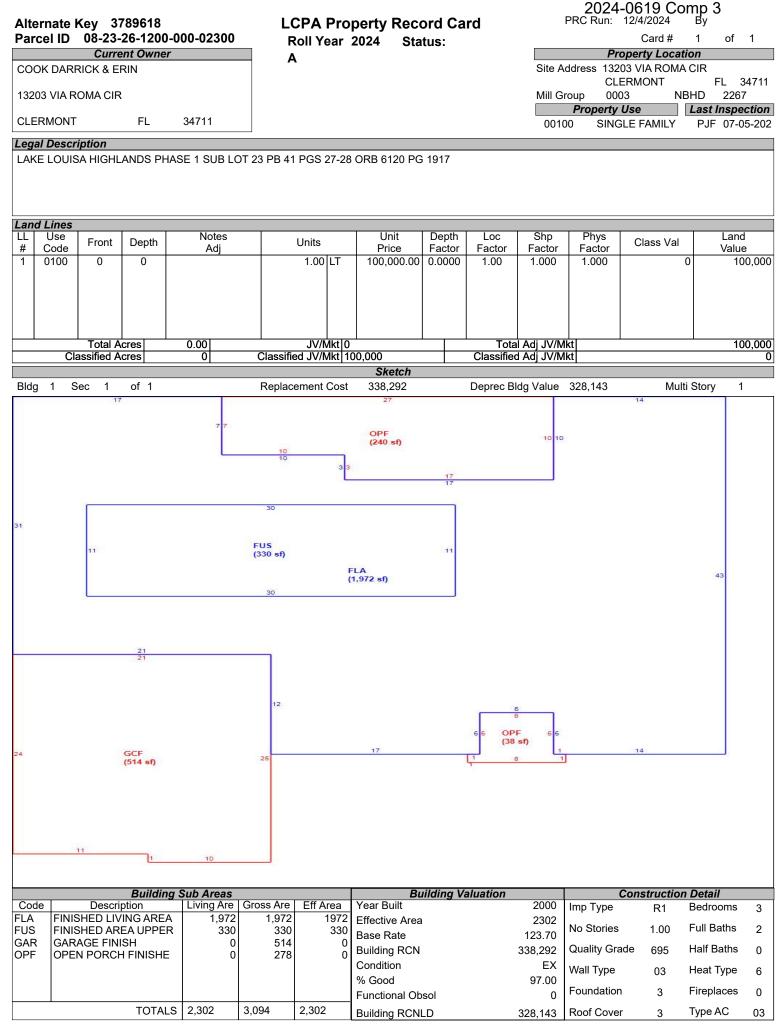

# LAKE COUNTY PROPERTY APPRAISER VAB APPEAL WORKSHEET RESIDENTIAL

|                             |                                              |                | RES              | SIDENTIA       |                  |                   |                        |                 |  |
|-----------------------------|----------------------------------------------|----------------|------------------|----------------|------------------|-------------------|------------------------|-----------------|--|
| Petition #                  |                                              | 2024-0619      |                  | Alternate K    | ey: 3795704      | Parcel I          | D: 08-23-26-19         | 05-000-07400    |  |
| Petitioner Name             | Rya                                          | an,llc c/o Pey | rton             | Property       | 10725            | WINDHILL CT       | Check if Mu            | ultiple Parcels |  |
| The Petitioner is:          | Taxpayer of Re                               | ecord 🗸 Tax    | payer's agent    | Address        |                  |                   |                        |                 |  |
| Other, Explain:             |                                              |                |                  | Address        | UL UL            |                   |                        |                 |  |
| Owner Name                  | 2018- 3                                      | IH BORROW      | VER LP           | Value from     | Value befo       | ore Board Actio   |                        | Deend Astien    |  |
|                             |                                              |                |                  | TRIM Notic     | e Value prese    | ented by Prop App | value aπer             | Board Action    |  |
| 1. Just Value, rec          | quired                                       |                |                  | \$ 452,5       | 74 \$            | 452,57            | '4                     |                 |  |
| 2. Assessed or c            | lassified use va                             | lue, *if appli | cable            | \$ 386,3       | 80 \$            | 386,38            | 60                     |                 |  |
| 3. Exempt value,            | *enter "0" if no                             | ne             |                  | \$             | -                |                   |                        |                 |  |
| 4. Taxable Value,           | *required                                    |                |                  | \$ 386,3       | 80 \$            | 386,38            | 60                     |                 |  |
| *All values entered         | d should be coun                             | ity taxable va | llues, School an | d other taxing | authority value  | es may differ.    |                        |                 |  |
| Last Sale Date              | 8/20/2013                                    | Prie           | ce:\$17          | 0,000          | Arm's Length     | ✓ Distressed      | Book <u>4402</u>       | Page <u>44</u>  |  |
| ITEM                        | Subje                                        | ect            | Compar           | able #1        | Compa            | rable #2          | Compara                | able #3         |  |
| AK#                         | 37957                                        |                | 3825             | 144            | 382              | 5165              | 3789                   |                 |  |
| Address                     | 10725 WINE                                   |                | 13609 VIA F      |                |                  | ROMA CIR          | 13203 VIA F            |                 |  |
|                             | CLERM                                        | ONT            | CLERMO           |                |                  | MONT              | CLERM                  |                 |  |
| Proximity                   |                                              |                | .22 M            |                |                  | 1ILES             | .25 MILES<br>\$520,000 |                 |  |
| Sales Price<br>Cost of Sale |                                              |                | \$565,<br>-15    |                | \$559            | ,000<br>5%        | \$520,<br>-15          |                 |  |
| Time Adjust                 |                                              |                | 4.00             |                |                  | 0%                | 3.60                   |                 |  |
| Adjusted Sale               |                                              |                | \$502,           |                | \$486            |                   | \$460,                 |                 |  |
| \$/SF FLA                   | \$180.16                                     | per SF         | \$180.62         |                |                  | per SF            | \$200.14               |                 |  |
| Sale Date                   | <b>,</b> ,,,,,,,,,,,,,,,,,,,,,,,,,,,,,,,,,,, |                | 2/24/2           |                |                  | /2023             | 3/31/2                 |                 |  |
| Terms of Sale               |                                              |                | ✓ Arm's Length   | Distressed     | ✓ Arm's Length   | Distressed        | ✓ Arm's Length         | Distressed      |  |
|                             |                                              |                |                  |                |                  |                   |                        |                 |  |
| Value Adj.                  | Description                                  |                | Description      | Adjustment     | Description      | Adjustment        | Description            | Adjustment      |  |
| Fla SF                      | 2,512                                        |                | 2,784            | -19040         | 2,376            | 9520              | 2,302                  | 14700           |  |
| Year Built                  | 2002                                         |                | 2006             |                | 2005             |                   | 2000                   |                 |  |
| Constr. Type                | block/stucco                                 |                | block/stucco     |                | block/stucco     | )                 | block/stucco           |                 |  |
| Condition                   | good                                         |                | good             |                | good             |                   | good                   |                 |  |
| Baths                       | 2.0                                          |                | 2.1              | -5000          | 3.0              | -10000            | 2.0                    |                 |  |
| Garage/Carport              | 2 car                                        |                | 2 car            |                | 2 car            |                   | 2 car                  |                 |  |
| Porches                     | 167 SF                                       |                | 60 sf            |                | 623 sf           |                   | 278 sf                 |                 |  |
| Pool                        | у                                            |                | Y                | 0              | Y                | 0                 | Y                      | 0               |  |
| Fireplace                   | 0                                            |                | 0                | 0              | 0                | 0                 | 0                      | 0               |  |
| AC                          | Central                                      |                | Central          | 0              | Central          | 0                 | Central                | 0               |  |
| Other Adds                  | no                                           |                | no               |                | no               |                   | no                     |                 |  |
| Site Size                   | lot                                          |                | lot              |                | lot              |                   | lot                    |                 |  |
| Location                    | good                                         |                | good             |                | good             |                   | good                   |                 |  |
| View                        | good                                         |                | good             |                | good             |                   | good                   |                 |  |
|                             |                                              |                | -Net Adj. 4.8%   | -24040         | -Net Adj. 0.1%   | -480              | Net Adj. 3.2%          | 14700           |  |
|                             |                                              |                | Gross Adj. 4.8%  | 24040          | Gross Adj. 4.09  | 6 19520           | Gross Adj. 3.2%        | 14700           |  |
|                             | Market Value                                 | \$452,574      | Adj Market Value | \$478,810      | Adj Market Value | \$485,850         | Adj Market Value       | \$475,420       |  |
| Adj. Sales Price            | Value per SF                                 | 180.16         |                  | ·              | 1                |                   |                        |                 |  |
|                             | •                                            | -              | I                |                | 1                | I                 |                        |                 |  |