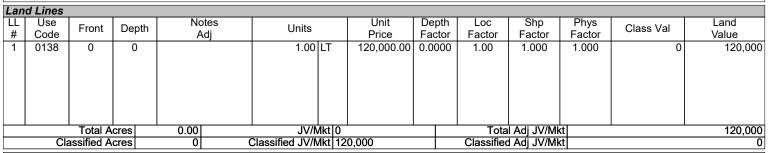

| Land Value | Bldg Value | Misc Value | Market Value | Deferred Amt | Assd Value | Cnty Ex Amt | Co Tax Val | Sch Tax Val | Previous Valu |
|------------|------------|------------|--------------|--------------|------------|-------------|------------|-------------|---------------|
| 120.000    | 335 764    | 13 794     | 469 558      | 53778        | 415780     | 0.00        | 415780     | 469558      | 398 984       |