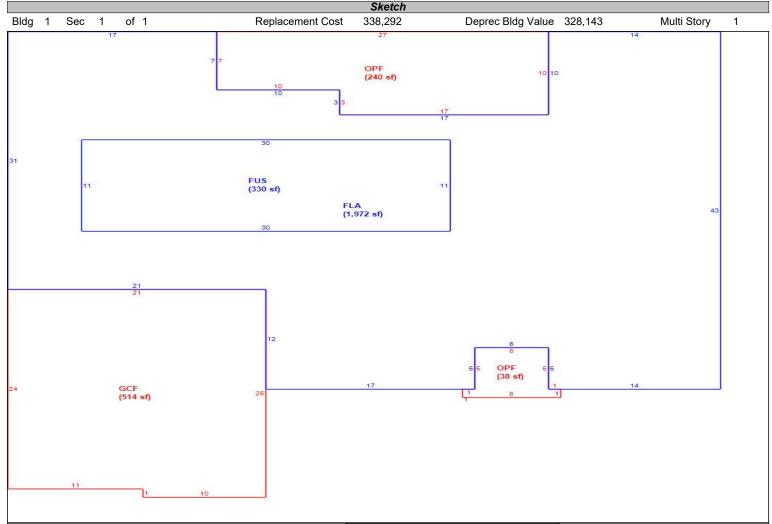

Legal Description

LAKE LOUISA HIGHLANDS PHASE III PB 51 PG 50-51 LOT 125 ORB 4582 PG 891 ORB 5107 PG 1533

Sketch Bldg 1 of 1 Replacement Cost 346,148 Deprec Bldg Value 335,764 0 1 Sec Multi Story OPF (302 sf)

FLA (2,425 sf)

|      | Building S           | Sub Areas  |           |          | Building Valuation | Construction Detail |               |      |            |    |
|------|----------------------|------------|-----------|----------|--------------------|---------------------|---------------|------|------------|----|
| Code | Description          | Living Are | Gross Are | Eff Area | Year Built         | 2004                | Imp Type      | R1   | Bedrooms   | 3  |
|      | FINISHED LIVING AREA | 2,425      | 2,425     | 2425     | Effective Area     | 2425                | No Charica    | 4.00 | Full Daths |    |
| GAR  | GARAGE FINISH        | 0          | 517       | 0        | Base Rate          | 118.31              | No Stories    | 1.00 | Full Baths | 3  |
| OPF  | OPEN PORCH FINISHE   | 0          | 390       | U        | Building RCN       | 346,148             | Quality Grade | 690  | Half Baths | 0  |
|      |                      |            |           |          | Condition          | EX                  | Wall Type     | 03   | Heat Type  | 6  |
|      |                      |            |           |          | % Good             | 97.00               |               | 00   |            | ·  |
|      |                      |            |           |          | Functional Obsol   | 0                   | Foundation    | 3    | Fireplaces | 0  |
|      | TOTALS               | 2,425      | 3,332     | 2,425    | Building RCNLD     | 335,764             | Roof Cover    | 3    | Type AC    | 03 |