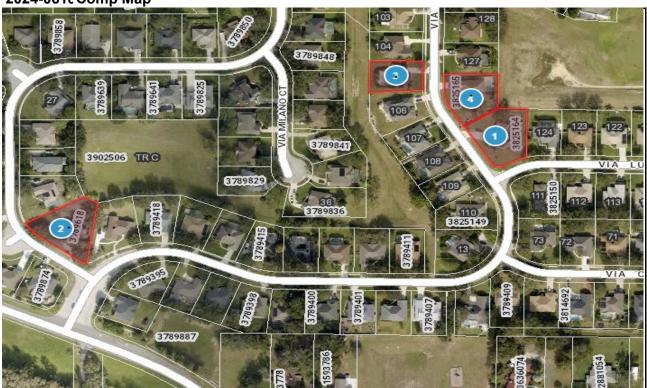

### 2024-0618 Comp Map

| Bubble # | Comp#   | Alternate Key | Parcel Address                 | Distance from Subject(mi.) |
|----------|---------|---------------|--------------------------------|----------------------------|
| 1        | subject | 3825164       | 13634 VIA ROMA CIR<br>CLERMONT | same sub                   |
| 2        | comp 1  | 3825144       | 13609 VIA ROMA CIR CLERMONT FL | same sub                   |
| 3        | comp 2  | 3825165       | 13618 VIA ROMA CIR<br>CLERMONT | same sub                   |
| 4        | comp 3  | 3789618       | 13203 VIA ROMA CIR<br>CLERMONT | same sub                   |
| 5        |         |               |                                |                            |
| 6        |         |               |                                |                            |
| 7        |         |               |                                |                            |
| 8        |         |               |                                |                            |
|          |         |               |                                |                            |