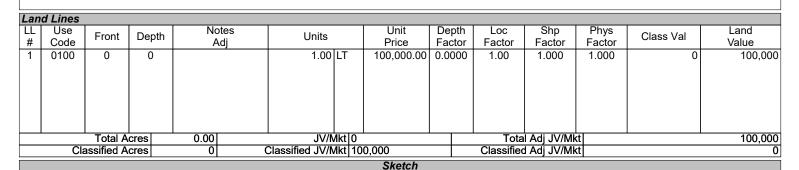

| Land Value | Bldg Value | Misc Value | Market Value | Deferred Amt | Assd Value | Cnty Ex Amt | Co Tax Val | Sch Tax Val | Previous Valu |
|------------|------------|------------|--------------|--------------|------------|-------------|------------|-------------|---------------|
| 120.000    | 335 764    | 13 794     | 469 558      | 53778        | 415780     | 0.00        | 415780     | 469558      | 398 984       |