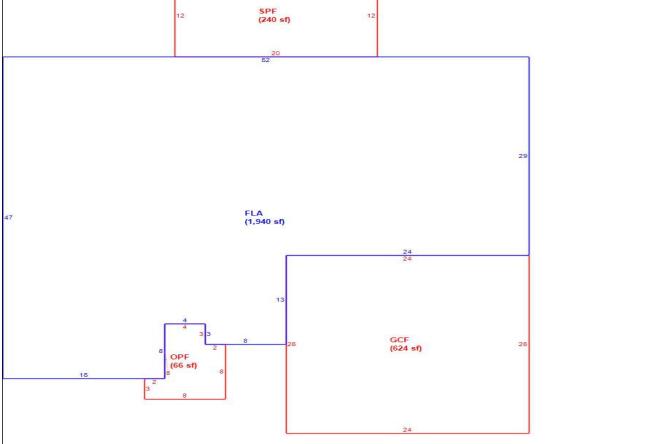

# LAKE COUNTY PROPERTY APPRAISER VAB APPEAL WORKSHEET RESIDENTIAL

| Petition #                  |                 | 2024-0613     |                   | Alternate Ke        | ey: <b>3604938</b> | Parcel I        | D: <b>08-23-26-041</b> | 5-000-04700      |
|-----------------------------|-----------------|---------------|-------------------|---------------------|--------------------|-----------------|------------------------|------------------|
| Petitioner Name             | Rya             | n,llc c/o Pey | ton               | Duan auto.          | 10428 CALL         | E DE FLORES     | Check if Mul           | tiple Parcels    |
| The Petitioner is:          | Taxpayer of Rec | cord 🗸 Tax    | payer's agent     | Property<br>Address | 1                  | DR              |                        |                  |
| Other, Explain:             |                 |               |                   | Address             | CLE                | RMONT           |                        |                  |
| Owner Name                  | HPA bor         | rower 2016    | -2 ml llc         | Value from          | Value before       | e Board Actio   | n                      |                  |
|                             |                 |               |                   | TRIM Notice         |                    | ted by Prop App | i value atter e        | soard Action     |
| 1. Just Value, req          | ıuired          |               |                   | \$ 359,2            | 19 \$              | 359,21          | 9                      |                  |
| 2. Assessed or cl           |                 | ue. *if appli | cable             | \$ 359,2            |                    | 359,21          |                        |                  |
| 3. Exempt value,            |                 |               |                   | \$                  | -                  | ,               |                        |                  |
| 4. Taxable Value,           |                 | -             |                   | \$ 359,2            | 19 \$              | 359,21          | 9                      |                  |
| *All values entered         |                 | v taxable va  |                   | · · · · · ·         |                    |                 | -                      |                  |
| _                           |                 | <u>,</u>      |                   | <u></u>             |                    |                 |                        |                  |
| Last Sale Date              | 8/7/2013        | Pric          | <b>:e</b> : \$138 | ,500                | Arm's Length       | Distressed      | Book <u>4367</u> P     | 'age <u>1855</u> |
| ITEM                        | Subje           | ct            | Compara           | ble #1              | Compara            | ble #2          | Compara                | ble #3           |
| AK#                         | 36049           | 38            | 34627             | <b>'69</b>          | 36320              | 01              | 38146                  | 97               |
| Address                     | 10428 CALLE D   | E FLORES      | 14041 VISTA I     |                     | 13825 VISTA        |                 | 10536 VIA C            |                  |
|                             | DR              |               | BLVI              |                     | BLV                |                 | CLERM                  |                  |
| Proximity                   |                 |               | same s            |                     | same               |                 | .46 mi                 |                  |
| Sales Price                 |                 |               | \$410,0<br>-15%   |                     | \$560,0<br>-15%    |                 | \$490,0<br>-15%        |                  |
| Cost of Sale<br>Time Adjust |                 |               | 0.80              |                     | 0.00               |                 | 2.40                   |                  |
| Adjusted Sale               |                 |               | \$351,7           |                     | \$476,0            |                 | \$428,2                |                  |
| \$/SF FLA                   | \$185.16 p      | er SF         | \$200.56          |                     | \$222.33           |                 | \$205.20               |                  |
| Sale Date                   | * 1.5.5.1.5 P   |               | 10/23/2           |                     | 12/22/2            |                 | 6/26/20                |                  |
| Terms of Sale               |                 |               |                   |                     | ✓ Arm's Length     | Distressed      | ✓ Arm's Length         | Distressed       |
|                             |                 |               |                   |                     |                    |                 |                        |                  |
| Value Adj.                  | Description     |               | Description       | Adjustment          | Description        | Adjustment      | Description            | Adjustment       |
| Fla SF                      | 1,940           |               | 1,754             | 13020               | 2,141              | -14070          | 2,087                  | -10290           |
| Year Built                  | 1996            |               | 1992              |                     | 2000               |                 | 2003                   |                  |
| Constr. Type                | block/stucco    |               | block/stucco      |                     | block/stucco       |                 | block/stucco           |                  |
| Condition                   | good            |               | good              |                     | good               |                 | good                   |                  |
| Baths                       | 2.0             |               | 2.0               |                     | 2.0                |                 | 3.0                    |                  |
| Garage/Carport              | 2 car           |               | 2 car             |                     | 2 car              |                 | 2 car                  |                  |
| Porches<br>Pool             | 240 sf          |               | 70 sf<br>N        | 0                   | 288 sf<br>Y        | -20000          | 214 sf<br>N            | 0                |
| Fireplace                   | n<br>0          |               | 0                 | 0                   | 0                  | 0               | 0                      | 0                |
| AC                          | Central         |               | Central           | 0                   | Central            | 0               | Central                | 0                |
| Other Adds                  | no              |               | no                |                     | no                 | <u> </u>        | no                     | U                |
| Site Size                   | lot             |               | lot               |                     | lot                |                 | lot                    |                  |
| Location                    | good            |               | good              |                     | good               |                 | good                   |                  |
|                             | good            |               | good              |                     | good               |                 | good                   |                  |
| View                        | 9504            |               | ·                 | 40000               | -                  | 0.4070          | _                      | 40000            |
|                             |                 |               | Net Adj. 3.7%     | 13020               | -Net Adj. 7.2%     | -34070          | -Net Adj. 2.4%         | -10290           |
|                             |                 | •             | Gross Adj. 3.7%   | 13020               | Gross Adj. 7.2%    | 34070           | Gross Adj. 2.4%        | 10290            |
| Adi Oslas Dai               | Market Value    | \$359,219     | Adj Market Value  | \$364,800           | Adj Market Value   | \$441,930       | Adj Market Value       | \$417,970        |

Adj. Sales Price

Value per SF

185.16

- 1. Describe Subject
- 2. Describe Comps
- 3. Describe Range of Values
- 4. Describe Petitioner's Comps

Based upon the facts presented herein, it is the Property Appraiser's opinion that the Market Value placed upon this property is considered to be fair and just as of January 1st. The Income, Market, and Cost approaches to value have been considered in the assessment of this property and are an integral part of the Property Appraiser CAMA. All factors considered as per F.S. s.193.011 and approved mass appraisal standards.