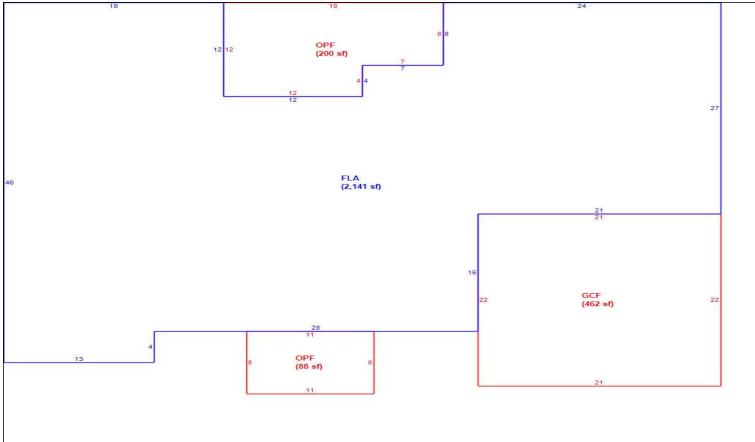

# LAKE COUNTY PROPERTY APPRAISER VAB APPEAL WORKSHEET RESIDENTIAL

| Petition #                  |                 | 2024-0613     |                   | Alternate Ke        | ey: <b>3604938</b> | Parcel I        | D: <b>08-23-26-041</b> | 5-000-04700      |
|-----------------------------|-----------------|---------------|-------------------|---------------------|--------------------|-----------------|------------------------|------------------|
| Petitioner Name             | Rya             | n,llc c/o Pey | ton               | Duan auto.          | 10428 CALL         | E DE FLORES     | Check if Mul           | tiple Parcels    |
| The Petitioner is:          | Taxpayer of Rec | cord 🗸 Tax    | payer's agent     | Property<br>Address | 1                  | DR              |                        |                  |
| Other, Explain:             |                 |               |                   | Address             | CLE                | RMONT           |                        |                  |
| Owner Name                  | HPA bor         | rower 2016    | -2 ml llc         | Value from          | Value before       | e Board Actio   | n                      |                  |
|                             |                 |               |                   | TRIM Notice         |                    | ted by Prop App | i value atter e        | soard Action     |
| 1. Just Value, req          | ıuired          |               |                   | \$ 359,2            | 19 \$              | 359,21          | 9                      |                  |
| 2. Assessed or cl           |                 | ue. *if appli | cable             | \$ 359,2            |                    | 359,21          |                        |                  |
| 3. Exempt value,            |                 |               |                   | \$                  | -                  | ,               |                        |                  |
| 4. Taxable Value,           |                 | -             |                   | \$ 359,2            | 19 \$              | 359,21          | 9                      |                  |
| *All values entered         |                 | v taxable va  |                   | · · · · · ·         |                    |                 | -                      |                  |
| _                           |                 | <u>,</u>      |                   | <u></u>             |                    |                 |                        |                  |
| Last Sale Date              | 8/7/2013        | Pric          | <b>:e</b> : \$138 | ,500                | Arm's Length       | Distressed      | Book <u>4367</u> P     | 'age <u>1855</u> |
| ITEM                        | Subje           | ct            | Compara           | ble #1              | Compara            | ble #2          | Compara                | ble #3           |
| AK#                         | 36049           | 38            | 34627             | <b>'69</b>          | 36320              | 01              | 38146                  | 97               |
| Address                     | 10428 CALLE D   | E FLORES      | 14041 VISTA I     |                     | 13825 VISTA        |                 | 10536 VIA C            |                  |
|                             | DR              |               | BLVI              |                     | BLV                |                 | CLERM                  |                  |
| Proximity                   |                 |               | same s            |                     | same               |                 | .46 mi                 |                  |
| Sales Price                 |                 |               | \$410,0<br>-15%   |                     | \$560,0<br>-15%    |                 | \$490,0<br>-15%        |                  |
| Cost of Sale<br>Time Adjust |                 |               | 0.80              |                     | 0.00               |                 | 2.40                   |                  |
| Adjusted Sale               |                 |               | \$351,7           |                     | \$476,0            |                 | \$428,2                |                  |
| \$/SF FLA                   | \$185.16 p      | er SF         | \$200.56          |                     | \$222.33           |                 | \$205.20               |                  |
| Sale Date                   | * 1.5.5.1.5 P   |               | 10/23/2           |                     | 12/22/2            |                 | 6/26/20                |                  |
| Terms of Sale               |                 |               |                   |                     | ✓ Arm's Length     | Distressed      | ✓ Arm's Length         | Distressed       |
|                             |                 |               |                   |                     |                    |                 |                        |                  |
| Value Adj.                  | Description     |               | Description       | Adjustment          | Description        | Adjustment      | Description            | Adjustment       |
| Fla SF                      | 1,940           |               | 1,754             | 13020               | 2,141              | -14070          | 2,087                  | -10290           |
| Year Built                  | 1996            |               | 1992              |                     | 2000               |                 | 2003                   |                  |
| Constr. Type                | block/stucco    |               | block/stucco      |                     | block/stucco       |                 | block/stucco           |                  |
| Condition                   | good            |               | good              |                     | good               |                 | good                   |                  |
| Baths                       | 2.0             |               | 2.0               |                     | 2.0                |                 | 3.0                    |                  |
| Garage/Carport              | 2 car           |               | 2 car             |                     | 2 car              |                 | 2 car                  |                  |
| Porches<br>Pool             | 240 sf          |               | 70 sf<br>N        | 0                   | 288 sf<br>Y        | -20000          | 214 sf<br>N            | 0                |
| Fireplace                   | n<br>0          |               | 0                 | 0                   | 0                  | 0               | 0                      | 0                |
| AC                          | Central         |               | Central           | 0                   | Central            | 0               | Central                | 0                |
| Other Adds                  | no              |               | no                |                     | no                 | <u> </u>        | no                     | U                |
| Site Size                   | lot             |               | lot               |                     | lot                |                 | lot                    |                  |
| Location                    | good            |               | good              |                     | good               |                 | good                   |                  |
|                             | good            |               | good              |                     | good               |                 | good                   |                  |
| View                        | 9504            |               | ·                 | 40000               | -                  | 0.4070          | _                      | 40000            |
|                             |                 |               | Net Adj. 3.7%     | 13020               | -Net Adj. 7.2%     | -34070          | -Net Adj. 2.4%         | -10290           |
|                             |                 | •             | Gross Adj. 3.7%   | 13020               | Gross Adj. 7.2%    | 34070           | Gross Adj. 2.4%        | 10290            |
| Adi Oslas Dai               | Market Value    | \$359,219     | Adj Market Value  | \$364,800           | Adj Market Value   | \$441,930       | Adj Market Value       | \$417,970        |

Adj. Sales Price

Value per SF

185.16

- 1. Describe Subject
- 2. Describe Comps
- 3. Describe Range of Values
- 4. Describe Petitioner's Comps

Based upon the facts presented herein, it is the Property Appraiser's opinion that the Market Value placed upon this property is considered to be fair and just as of January 1st. The Income, Market, and Cost approaches to value have been considered in the assessment of this property and are an integral part of the Property Appraiser CAMA. All factors considered as per F.S. s.193.011 and approved mass appraisal standards.