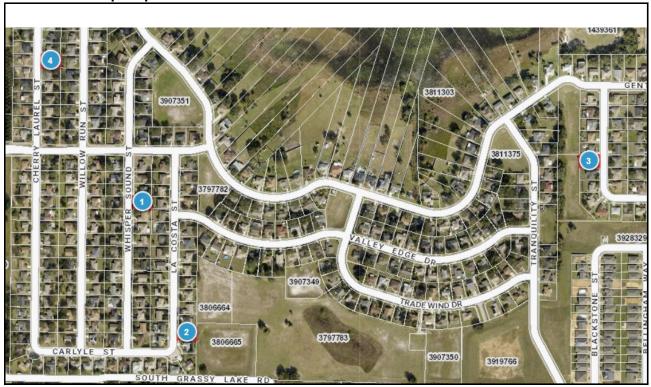

#### 2024-0609 Comp Map

| Bubble # | Comp#   | Alternate Key   | Parcel Address       | Distance from<br>Subject(mi.) |
|----------|---------|-----------------|----------------------|-------------------------------|
| 1        | Comp 2  | 3806637         | 734 WHISPER SOUND ST |                               |
|          | Comp 2  |                 | MINNEOLA             | 0.56                          |
| 2        | Comp 1  | 3806616         | 608 LA COSTA ST      |                               |
|          | Comp i  | 0000010         | MINNEOLA             | 0.54                          |
| 3        | Subject | 3829554         | 749 GENTLE BREEZE DR |                               |
| 3        | Subject | <b>302300</b> 4 | MINNEOLA             | -                             |
| 4        | Comp 3  | 3816012         | 916 CHERRY LAUREL ST |                               |
| 4        | Comp 3  | 3010012         | MINNEOLA             | 0.69                          |
| 5        |         |                 |                      |                               |
|          |         |                 |                      |                               |
| 6        |         |                 |                      |                               |
| 7        |         |                 |                      |                               |
| 8        |         |                 |                      |                               |
|          |         |                 |                      |                               |
|          |         |                 |                      |                               |
|          | ľ       |                 |                      | 1                             |