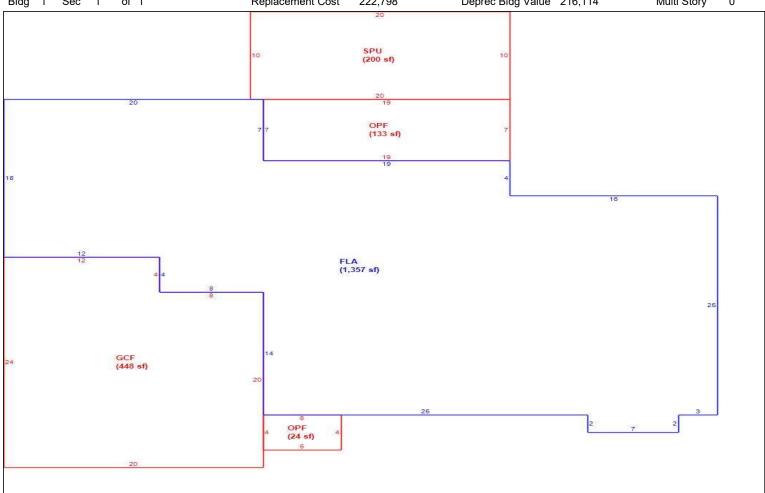

Sketch Bldg 1 1 of 1 Replacement Cost 240,145 Deprec Bldg Value 232,941 Multi Story 0 Sec SPF (78 sf)

FLA (1,550 sf) OPF (32 sf)

|            | Building S                            | Sub Areas  |           |          | Building Valuat  | Cons    | structio      | n Detail |            |    |
|------------|---------------------------------------|------------|-----------|----------|------------------|---------|---------------|----------|------------|----|
| Code       | Description                           | Living Are | Gross Are | Eff Area | Year Built       | 2005    | Imp Type      | R1       | Bedrooms   | 3  |
| FLA        | FINISHED LIVING AREA                  | 1,550      | 1,550     |          | Effective Area   | 1550    | No Stories    | 4.00     | Full Daths | •  |
| GAR        | GARAGE FINISH                         | 0          | 420       | -        | Base Rate        | 125.72  | INO Stories   | 1.00     | Full Baths | 2  |
| OPF<br>SPF | OPEN PORCH FINISHE SCREEN PORCH FINIS | 0          | 32<br>78  |          | Building RCN     | 240,145 | Quality Grade | 690      | Half Baths | 0  |
| 011        | OOKEEN OKOITT IIVIO                   |            | 10        | 0        | Condition        | EX      | Wall Type     | 03       | Heat Type  | 6  |
|            |                                       |            |           |          | % Good           | 97.00   | Wall Type     | 03       | ricat Type | O  |
|            |                                       |            |           |          | Functional Obsol | 0       | Foundation    | 3        | Fireplaces | 0  |
|            | TOTALS                                | 1,550      | 2,080     | 1,550    | Building RCNLD   | 232,941 | Roof Cover    | 3        | Type AC    | 03 |

GCF (420 sf)

Alternate Key 3829554 Parcel ID 08-22-26-1700-000-45500