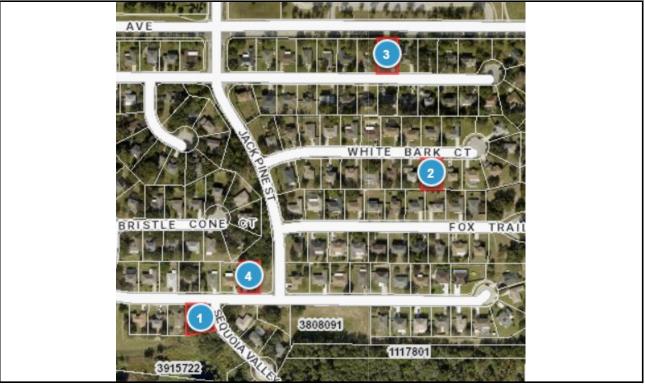

# 2024-0607 Comp Map

| Bubble # | Comp #  | Alternate Key | Parcel Address             | Distance from<br>Subject(mi.) |
|----------|---------|---------------|----------------------------|-------------------------------|
| 1        | Subject | 3808037       | 912 JAYHIL DR<br>MINNEOLA  |                               |
| 2        | Comp 3  | 3823758       | 1038 WHITE BARK CT         | -                             |
|          | -       |               | MINNEOLA<br>1214 JAYHIL DR | 0.2                           |
| 3        | Comp 2  | 3823722       | MINNEOLA                   | 0.23                          |
| 4        | Comp 1  | 3808043       | 901 JAYHIL DR<br>MINNEOLA  | 0.03                          |
| 5        |         |               |                            |                               |
| 6        |         |               |                            |                               |
| 7        |         |               |                            |                               |
| 8        |         |               |                            |                               |
|          |         |               |                            |                               |