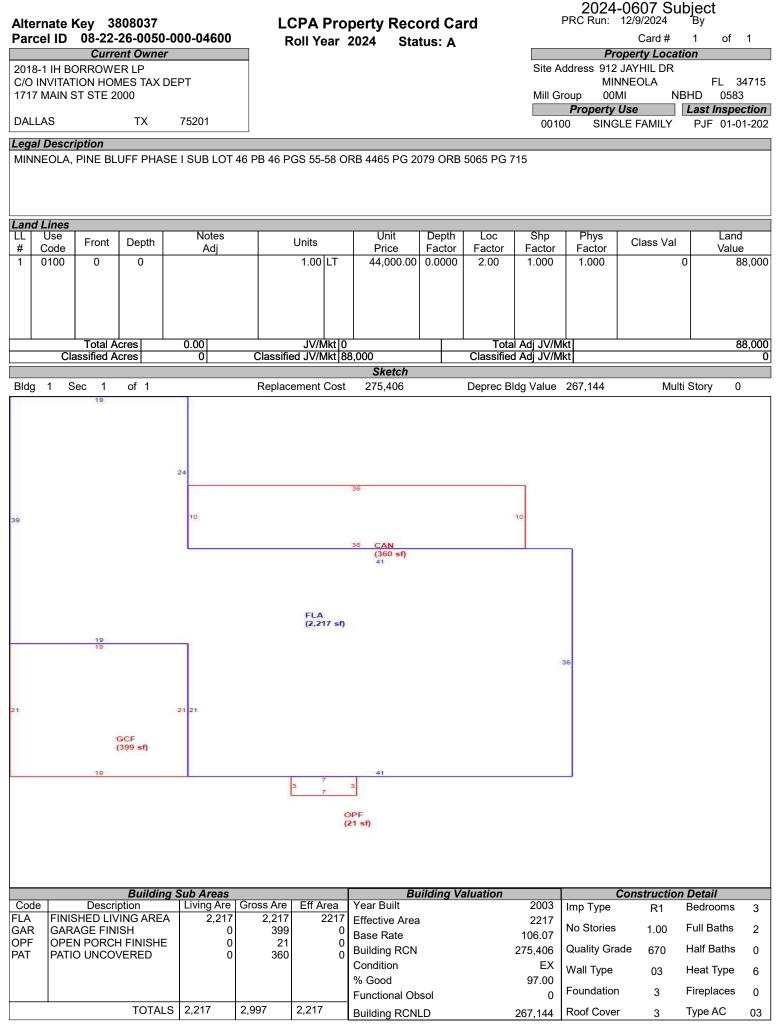

## LCPA Property Record Card

Status: A

Roll Year 2024

2024-0607 Subject PRC Run: 12/9/2024 By

Card # 1 of 1

|      | Miscellaneous Features<br>*Only the first 10 records are reflected below |       |      |            |          |           |     |       |           |  |  |  |
|------|--------------------------------------------------------------------------|-------|------|------------|----------|-----------|-----|-------|-----------|--|--|--|
| Code | Description                                                              | Units | Туре | Unit Price | Year Blt | Effect Yr | RCN | %Good | Apr Value |  |  |  |
|      |                                                                          |       |      |            |          |           |     |       |           |  |  |  |
|      |                                                                          |       |      |            |          |           |     |       |           |  |  |  |
|      |                                                                          |       |      |            |          |           |     |       |           |  |  |  |
|      |                                                                          |       |      |            |          |           |     |       |           |  |  |  |
|      |                                                                          |       |      |            |          |           |     |       |           |  |  |  |
|      |                                                                          |       |      |            |          |           |     |       |           |  |  |  |
|      |                                                                          |       |      |            |          |           |     |       |           |  |  |  |
|      |                                                                          |       |      |            |          |           |     |       |           |  |  |  |
|      |                                                                          |       |      |            |          |           |     |       |           |  |  |  |
|      |                                                                          |       |      |            |          |           |     |       |           |  |  |  |
|      |                                                                          |       |      |            | •        |           |     |       | •         |  |  |  |

88,000

267,144

0

355,144