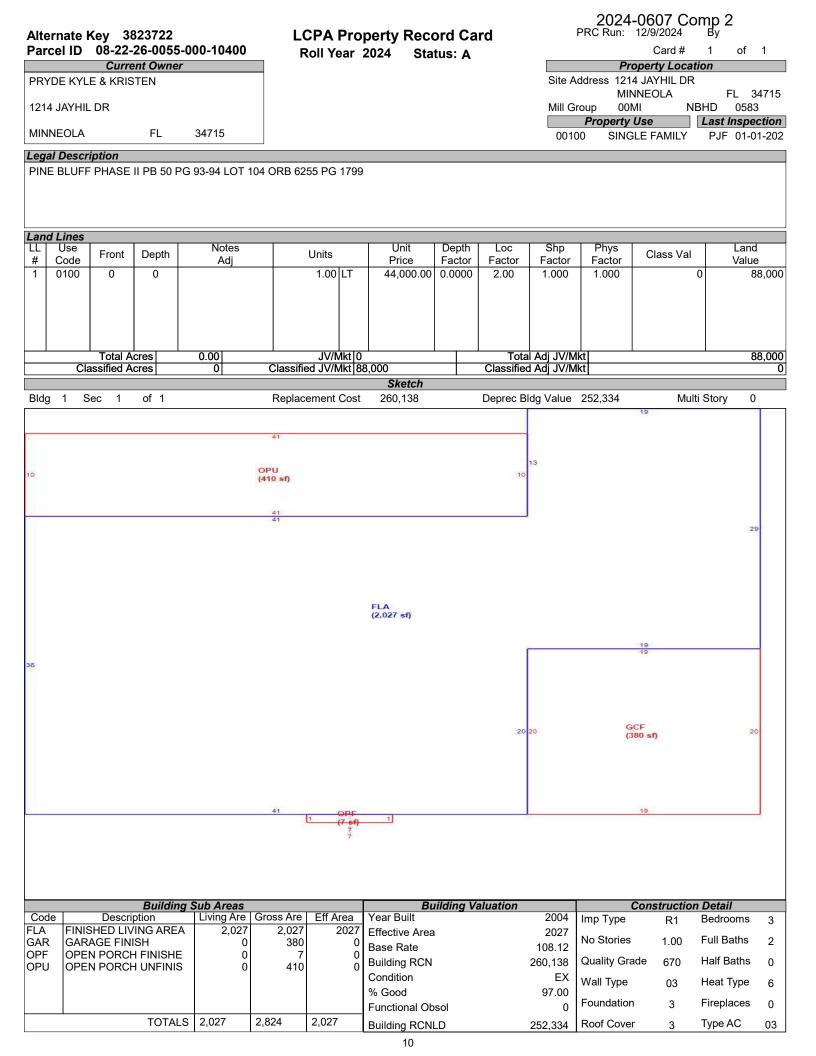

366641

50,000.00

316641

341641

308,083

0

Alternate Key 3823722 Parcel ID 08-22-26-0055-000-10400

88,000

252.334

13.844

354,178