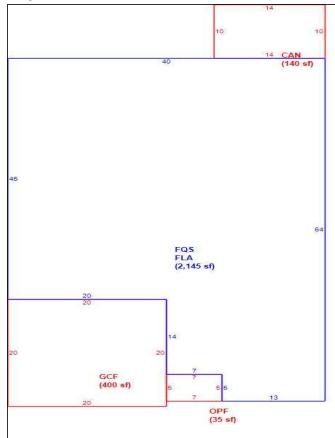

Bldg 1 1 of 1 311,738 Deprec Bldg Value 302,386 Multi Story 1 Sec Replacement Cost

|      | Building S                         | Sub Areas  |           |          | Building Valuation |         | Cons          | nstruction Detail |            |    |
|------|------------------------------------|------------|-----------|----------|--------------------|---------|---------------|-------------------|------------|----|
| Code | Description                        | Living Are | Gross Are | Eff Area | Year Built         | 2009    | Imp Type      | R1                | Bedrooms   | 5  |
| FLA  | FINISHED LIVING AREA               | 2,145      | , -       | 2145     | Effective Area     | 2681    | No Otorio     |                   | Full Dath  |    |
| FQS  | FINISHED AREA QUART                | 536        | , -       | 526      | Base Rate          | 99.29   | No Stories    | 1.25              | Full Baths | 3  |
| -    | GARAGE FINISH                      | 0          | 400       | 0        | Building RCN       | 311,738 | Quality Grade | 670               | Half Baths | 0  |
| _    | OPEN PORCH FINISHE PATIO UNCOVERED | 0          | 35<br>140 | 0        | Condition          | EX      | ) A/ - II T   |                   | 11 4 T     |    |
|      | I ANO GNOOVERED                    |            | 140       | U        | % Good             | 97.00   | Wall Type     | 03                | Heat Type  | 6  |
|      |                                    |            |           |          | Functional Obsol   | 07.00   | Foundation    | 3                 | Fireplaces | 0  |
|      |                                    | 0.004      | 4.00=     | 0.004    | Functional Obsor   | U       |               |                   | •          | _  |
|      | TOTALS                             | 2,681      | 4,865     | 2,681    | Building RCNLD     | 302,386 | Roof Cover    | 3                 | Type AC    | 03 |