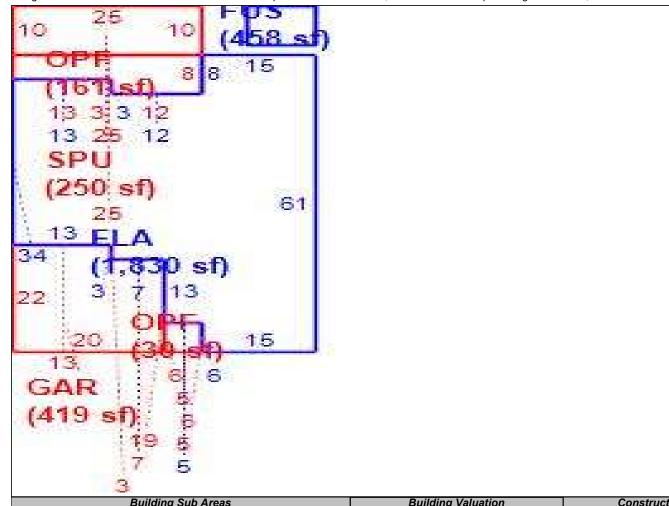

Sketch Bldg 1 of 1 Replacement Cost 280,792 Deprec Bldg Value 272,368 Multi Story 1 1 Sec

|            | Building S                       | Sub Areas  |            |          | Building Valuation |         | Cons          | structio | n Detail   |    |
|------------|----------------------------------|------------|------------|----------|--------------------|---------|---------------|----------|------------|----|
| Code       | Description                      | Living Are | Gross Are  | Eff Area | Year Built         | 2010    | Imp Type      | R1       | Bedrooms   | 5  |
| FLA        | FINISHED LIVING AREA             | 1,830      | 1,830      |          | Liiodiivo i iiod   | 2288    |               |          | - " B "    |    |
| FUS        | FINISHED AREA UPPER              | 458        |            |          | Base Rate          | 98.27   | No Stories    | 1.75     | Full Baths | 3  |
| GAR<br>OPF | GARAGE FINISH OPEN PORCH FINISHE | 0          | 419<br>191 | 0        | Building RCN       | 280,792 | Quality Grade | 670      | Half Baths | 1  |
| SPU        | SCREEN PORCH UNFIN               | 0          | 250        | 0        | Condition          | EX      | Wall Type     | 00       | Heat Type  | _  |
|            |                                  |            |            | · ·      | % Good             | 97.00   | vvali Type    | 03       | пеастуре   | 6  |
|            |                                  |            |            |          | Functional Obsol   | 0       | Foundation    | 3        | Fireplaces | 0  |
|            | TOTALS                           | 2,288      | 3,148      | 2,288    | Building RCNLD     | 272.368 | Roof Cover    | 3        | Type AC    | 03 |