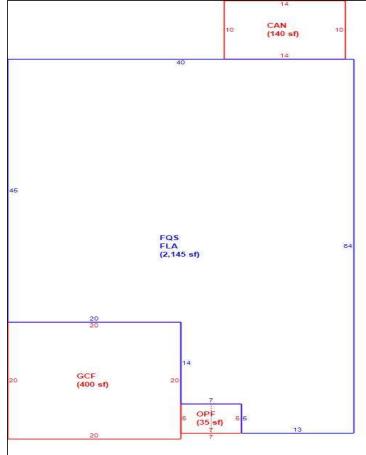

Sketch

Bldg 1 Sec 1 of 1 Replacement Cost 311,738 Deprec Bldg Value 302,386 Multi Story 1

|            | Building S                       | Sub Areas  |           |          | Building Valuation |         | Cons          | structio | n Detail   |     |
|------------|----------------------------------|------------|-----------|----------|--------------------|---------|---------------|----------|------------|-----|
| Code       | Description                      | Living Are | Gross Are | Eff Area | Year Built         | 2009    | Imp Type      | R1       | Bedrooms   | 5   |
| FLA        | FINISHED LIVING AREA             | 2,145      | , -       | 2145     | Effective Area     | 2681    | No Charina    |          | Cull Datha |     |
| FQS        | FINISHED AREA QUART              | 536        | · · ·     | 536      | Base Rate          | 99.29   | No Stories    | 1.25     | Full Baths | 3   |
| GAR<br>OPF | GARAGE FINISH OPEN PORCH FINISHE | 0          | 400<br>35 | 0        | Building RCN       | 311,738 | Quality Grade | 670      | Half Baths | 0   |
| PAT        | PATIO UNCOVERED                  | 0          | 140       | 0        | Condition          | EX      | Wall Type     | 03       | Heat Type  | 6   |
|            |                                  |            |           |          | % Good             | 97.00   | ,,            | 00       | ,,         | ١ ٠ |
|            |                                  |            |           |          | Functional Obsol   | 0       | Foundation    | 3        | Fireplaces | 0   |
|            | TOTALS                           | 2,681      | 4,865     | 2,681    | Building RCNLD     | 302,386 | Roof Cover    | 3        | Type AC    | 03  |