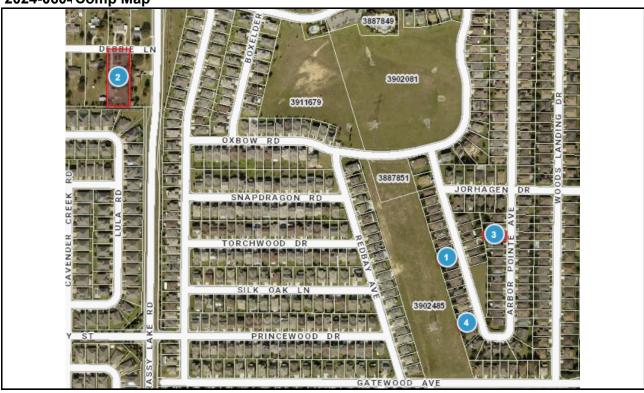

| DEPUTY: | DATE |  |
|---------|------|--|

2024-0604 Comp Map

| Bubble # | Comp#   | Alternate Key | Parcel Address                   | Distance from Subject(mi.) |
|----------|---------|---------------|----------------------------------|----------------------------|
| 1        | Comp 2  | 3871659       | 404 ARBOR POINTE AVE<br>MINNEOLA | 0.06                       |
| 2        | Comp 1  | 3241126       | 13436 DEBBIE LN<br>CLERMONT      | 0.45                       |
| 3        | Subject | 3871747       | 633 ARBOR POINTE AVE<br>MINNEOLA | -                          |
| 4        | Comp 3  | 3871667       | 500 ARBOR POINTE AVE<br>MINNEOLA | 0.1                        |
| 5        |         |               |                                  |                            |
| 6        |         |               |                                  |                            |
| 7        |         |               |                                  |                            |
| 8        |         |               |                                  |                            |
|          |         |               |                                  |                            |