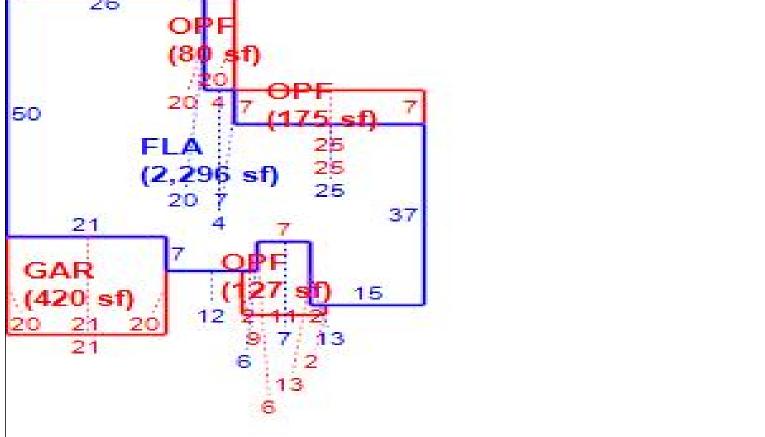

Sketch

Bldg 1 1 of 1 232,865 Deprec Bldg Value 225,879 Multi Story 0 Sec Replacement Cost (88 sf) FLA (1,708 sf) OPF (60 sf) GCF (400 sf)

|      | Building S           | Sub Areas  |           |       | Building Valuation | 1       | Cons          | structio | n Detail   |    |
|------|----------------------|------------|-----------|-------|--------------------|---------|---------------|----------|------------|----|
| Code | Description          | Living Are | Gross Are |       | Year Built         | 2009    | Imp Type      | R1       | Bedrooms   | 3  |
| FLA  | FINISHED LIVING AREA | 1,708      | ,         | 1708  | Effective Area     | 1708    | N. Otaria     | 4.00     | Cull Datha |    |
| GAR  | GARAGE FINISH        | 0          | 400       | -     | Base Rate          | 112.42  | No Stories    | 1.00     | Full Baths | 2  |
| OPF  | OPEN PORCH FINISHE   | 0          | 148       | 0     | Building RCN       | 232,865 | Quality Grade | 675      | Half Baths | 0  |
|      |                      |            |           |       | Condition          | EX      | Wall Type     | 03       | Heat Type  | 6  |
|      |                      |            |           |       | % Good             | 97.00   |               | 00       | ,,         | _  |
|      |                      |            |           |       | Functional Obsol   | 0       | Foundation    | 3        | Fireplaces | 0  |
|      | TOTALS               | 1,708      | 2,256     | 1,708 | Building RCNLD     | 225,879 | Roof Cover    | 3        | Type AC    | 03 |