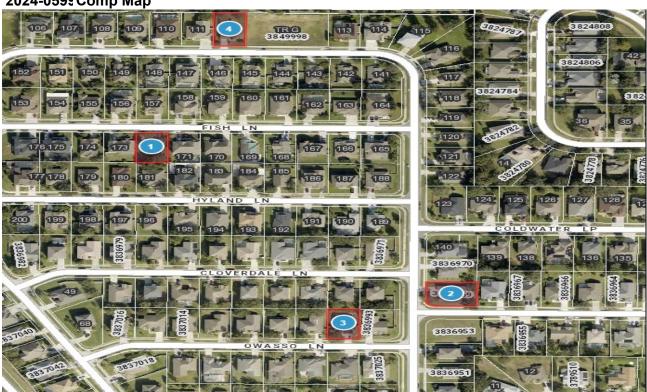

## 2024-0599 Comp Map

| Bubble # | Comp#   | Alternate Key | Parcel Address              | Distance from Subject(mi.) |
|----------|---------|---------------|-----------------------------|----------------------------|
| 1        | comp 2  | 3837009       | 12909 OWASSO LN<br>CLERMONT | same sub                   |
| 2        | comp 3  | 3836969       | 11203 LEMAY DR<br>CLERMONT  | same sub                   |
| 3        | subject | 3849969       | 12828 FISH LN<br>CLERMONT   | same sub                   |
| 4        | comp 1  | 3849909       | 11001 LEMAY DR<br>CLERMONT  | same sub                   |
| 5        |         |               |                             |                            |
| 6        |         |               |                             |                            |
| 7        |         |               |                             |                            |
| 8        |         |               |                             |                            |
|          |         |               |                             |                            |