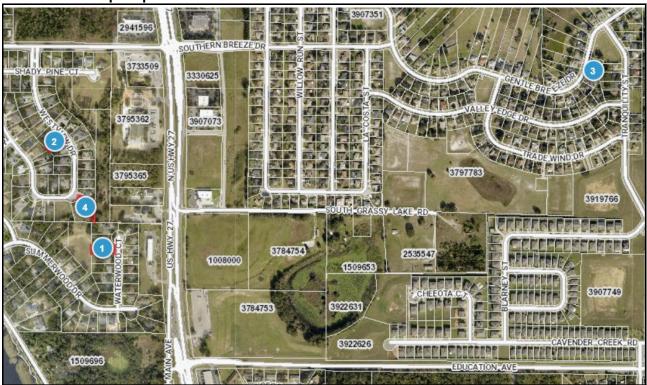

#### 2024-059€ Comp Map

| Bubble # | Comp#   | Alternate Key | Parcel Address                   | Distance from Subject(mi.) |
|----------|---------|---------------|----------------------------------|----------------------------|
| 1        | Comp 1  | 3682629       | 455 WATERWOOD CT<br>MINNEOLA     | 0.9                        |
| 2        | Comp 2  | 3804790       | 735 WESTVIEW DR<br>MINNEOLA      | 0.95                       |
| 3        | Subject | 3811341       | 416 GENTLE BREEZE DR<br>MINNEOLA | -                          |
| 4        | Comp 3  | 3804806       | 704 WESTVIEW DR<br>MINNEOLA      | 0.9                        |
| 5        |         |               |                                  |                            |
| 6        |         |               |                                  |                            |
| 7        |         |               |                                  |                            |
| 8        |         |               |                                  |                            |
|          |         |               |                                  |                            |