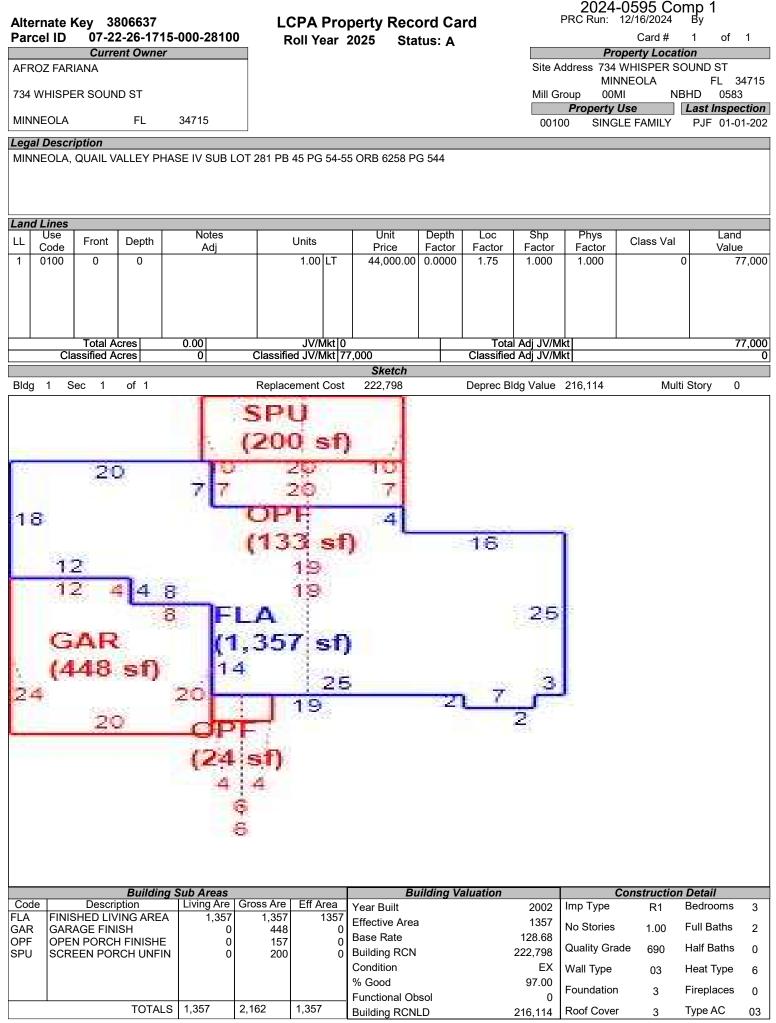

### LCPA Property Record Card Roll Year 2025

Status: A

2024-0595 Comp 1 PRC Run: 12/16/2024 By

Card # 1 of 1

|           |           |            | *On        |        | ellaneous F<br>0 records a | eatures<br>are reflected | below      |     |             |           |
|-----------|-----------|------------|------------|--------|----------------------------|--------------------------|------------|-----|-------------|-----------|
| Code      | Descr     | ription    | Units      | Туре І | Jnit Price                 | Year Blt                 | Effect Yr  | RCN | %Good       | Apr Value |
|           |           |            |            |        |                            |                          |            |     |             |           |
|           |           |            |            |        |                            |                          |            |     |             |           |
|           |           |            |            |        |                            |                          |            |     |             |           |
|           |           |            |            |        |                            |                          |            |     |             |           |
|           |           |            |            |        |                            |                          |            |     |             |           |
|           |           |            |            |        |                            |                          |            |     |             |           |
|           |           |            |            |        |                            |                          |            |     |             |           |
|           |           |            |            |        |                            |                          |            |     |             |           |
|           |           |            |            |        |                            |                          |            |     |             |           |
|           |           |            |            |        |                            |                          |            |     |             |           |
|           |           |            |            |        |                            |                          |            |     |             |           |
|           |           |            | I          |        | uildina Dar                |                          | 1          | 1   | I           |           |
|           |           |            |            |        | uilding Per                | mits                     | <u> </u>   |     |             |           |
| Roll Year | Permit ID | Issue Date | Comp Date  | Amount |                            | ļ                        | Descriptio |     | Review Date | CO Date   |
|           | 101 11 05 | 05 07 2014 | 04 04 0015 | 1 0.   | 764 0000                   |                          | OVOD MUCON |     | 04 04 0045  | 1         |