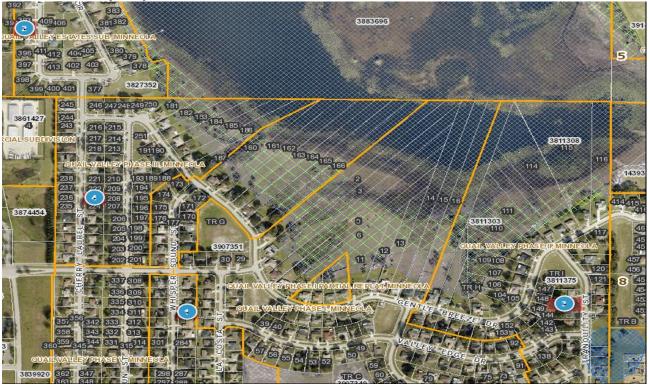

### 2024-0595 Comp Map

| Bubble # | Comp #  | Alternate Key | Parcel Address       | Distance from<br>Subject(mi.) |
|----------|---------|---------------|----------------------|-------------------------------|
| 1        | Comp 1  | 3806637       | 734 WHISPER SOUND ST |                               |
| •        | Comp 1  | 5000007       | MINNEOLA             | 0.42                          |
| 2        | Comp 3  | 3827330       | 128 MAGELLAN CIR     |                               |
| -        | oomp o  |               | MINNEOLA             | 0.71                          |
| 3        | Subject | 3811338       | 741 TRANQUILITY ST   |                               |
| 5        | Oubject |               | MINNEOLA             | -                             |
| 4        | Comp 2  | 3816012       | 916 CHERRY LAUREL ST |                               |
|          |         |               | MINNEOLA             | 0.55                          |
| 5        |         |               |                      |                               |
| 6        |         |               |                      |                               |
|          |         |               |                      |                               |
| 7        |         |               |                      |                               |
| 8        |         |               |                      |                               |
|          |         |               |                      |                               |