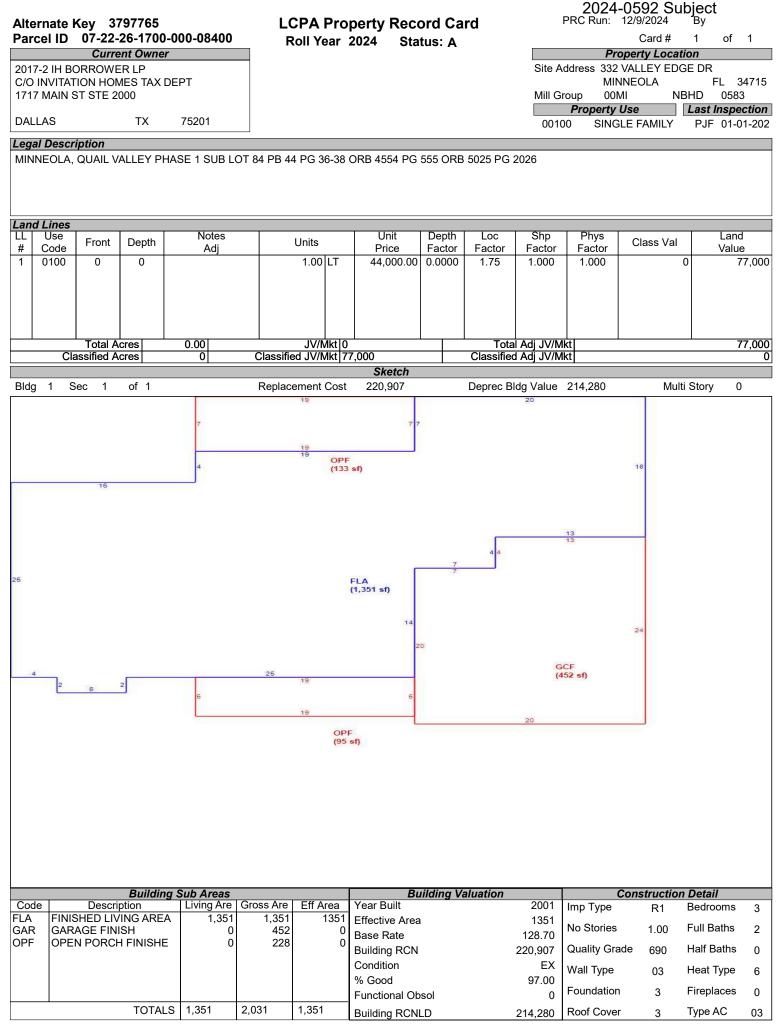

# LAKE COUNTY PROPERTY APPRAISER VAB APPEAL WORKSHEET RESIDENTIAL

|                                       |                     |                              | RES                                          | SIDENTIA                  | L                                            |                       |                            |                |  |
|---------------------------------------|---------------------|------------------------------|----------------------------------------------|---------------------------|----------------------------------------------|-----------------------|----------------------------|----------------|--|
| Petition #                            |                     | 2024-0592                    |                                              | Alternate K               | ey: 3797765                                  | Parcel II             | D: 07-22-26-170            | 0-000-08400    |  |
| Petitioner Name<br>The Petitioner is: | Rober               | t Peyton, Rya<br>ecord 🗸 Tax | an LLC<br>payer's agent                      | Property<br>Address       |                                              | .EY EDGE DR<br>INEOLA | Check if Mu                | ltiple Parcels |  |
| Owner Name                            | 2017-2              | IH BORROV                    | VER LP                                       | Value from<br>TRIM Notice |                                              | re Board Actior       | <sup>1</sup> Value after I | Board Action   |  |
| 1. Just Value, req                    | uired               |                              |                                              | \$ 291,2                  | 80 \$                                        | 291,280               | 0                          |                |  |
| 2. Assessed or cl                     | assified use va     | lue, *if appli               | cable                                        | \$ 252,73                 | 30 \$                                        | 252,730               | D                          |                |  |
| 3. Exempt value,                      | *enter "0" if no    | ne                           |                                              | \$                        | -                                            |                       |                            |                |  |
| 4. Taxable Value,                     | *required           |                              |                                              | \$ 252,73                 | 30 \$                                        | 252,730               | 0                          |                |  |
| *All values entered                   | l should be cour    | nty taxable va               | lues, School an                              | d other taxing            | authority values                             | s may differ.         |                            |                |  |
| Last Sale Date                        |                     | Prie                         | ce:                                          |                           | Arm's Length                                 | Distressed            | Book F                     | Page           |  |
| ITEM                                  | Subj                | ect                          | Compar                                       | able #1                   | Compar                                       | able #2               | Compara                    | able #3        |  |
| AK#                                   | 37977               |                              | 3816                                         |                           | 3806                                         |                       | 37894                      | 129            |  |
| Address                               | 332 VALLEY<br>MINNE | -                            | 916 CHERRY<br>MINNE                          |                           | 734 WHISPER<br>MINNE                         |                       | 1114 BREEZY<br>MINNE       |                |  |
| Proximity                             |                     |                              | 0.47                                         |                           | 0.31                                         | Ailes                 | 1.12 N                     |                |  |
| Sales Price                           |                     |                              | \$355,                                       |                           | \$345,                                       |                       | \$397,000                  |                |  |
| Cost of Sale                          |                     |                              | -15                                          |                           | -15                                          |                       | -159                       |                |  |
| Time Adjust                           |                     |                              | 4.40                                         |                           | 0.00                                         |                       | 0.00                       |                |  |
| Adjusted Sale                         | <b>045.00</b>       | 05                           | \$317,                                       |                           | \$293,                                       |                       | \$337,4                    |                |  |
| \$/SF FLA                             | \$215.60            | per SF                       | \$233.88                                     |                           | \$216.10                                     |                       | \$253.91                   |                |  |
| Sale Date<br>Terms of Sale            |                     |                              | 1/25/2                                       | ZUZ3<br>Distressed        | 12/14/                                       | Distressed            | 12/29/2<br>Arm's Length    | Distressed     |  |
|                                       |                     |                              | <u>,                                    </u> |                           | <u>,                                    </u> |                       |                            |                |  |
| Value Adj.                            | Description         |                              | Description                                  | Adjustment                | Description                                  | Adjustment            | Description                | Adjustment     |  |
| Fla SF                                | 1,351               |                              | 1,357                                        | -300                      | 1,357                                        | -300                  | 1,329                      | 1100           |  |
| Year Built                            | 2001                |                              | 2003                                         |                           | 2002                                         |                       | 2000                       |                |  |
| Constr. Type                          | Blk/Stucco          |                              | Blk/Stucco                                   |                           | Blk/Stucco                                   |                       | Blk/Stucco                 |                |  |
| Condition                             | Good                |                              | Good                                         |                           | Good                                         |                       | Good                       |                |  |
| Baths                                 | 2.0                 |                              | 2.0                                          |                           | 2.0                                          |                       | 2.0                        |                |  |
| Garage/Carport                        | Yes                 |                              | Yes                                          |                           | Yes                                          |                       | Yes                        |                |  |
| Porches                               | Yes                 |                              | Yes                                          |                           | Yes                                          |                       | Yes                        |                |  |
| Pool                                  | N                   |                              | Y                                            | -20000                    | N                                            | 0                     | Y                          | -20000         |  |
| Fireplace                             | 0                   |                              | 0                                            | 0                         | 0                                            | 0                     | 0                          | 0              |  |
| AC                                    | Central             |                              | Central                                      | 0                         | Central                                      | 0                     | Central                    | 0              |  |
| Other Adds                            | None                |                              | None                                         |                           | None                                         |                       | None                       |                |  |
| Site Size                             | Lot                 |                              | Lot                                          |                           | Lot                                          |                       | Lot                        |                |  |
| Location                              | Sub                 |                              | Sub                                          |                           | Sub                                          |                       | Sub                        |                |  |
| View                                  | House               |                              | House                                        |                           | House                                        |                       | House                      |                |  |
|                                       |                     |                              | -Net Adj. 6.4%                               | -20300                    | -Net Adj. 0.1%                               | -300                  | -Net Adj. 5.6%             | -18900         |  |
|                                       |                     |                              | Gross Adj. 6.4%                              | 20300                     | Gross Adj. 0.1%                              | 300                   | Gross Adj. 6.3%            | 21100          |  |
| Adj. Sales Price                      | Market Value        | \$291,280                    | Adj Market Value                             | \$297,070                 | Adj Market Value                             | \$292,950             | Adj Market Value           | \$318,550      |  |
|                                       | Value per SF        | 215.60                       |                                              |                           |                                              |                       |                            |                |  |

### LCPA Property Record Card Roll Year 2024

Status: A

2024-0592 Subject PRC Run: 12/9/2024 Ъν

> Card # 1 of 1

|      | Miscellaneous Features<br>*Only the first 10 records are reflected below |       |      |            |          |           |     |       |           |  |  |  |  |  |
|------|--------------------------------------------------------------------------|-------|------|------------|----------|-----------|-----|-------|-----------|--|--|--|--|--|
| Code | Description                                                              | Units | Туре | Unit Price | Year Blt | Effect Yr | RCN | %Good | Apr Value |  |  |  |  |  |
|      |                                                                          |       |      |            |          |           |     |       |           |  |  |  |  |  |
|      |                                                                          |       |      |            |          |           |     |       |           |  |  |  |  |  |
|      |                                                                          |       |      |            |          |           |     |       |           |  |  |  |  |  |
|      |                                                                          |       |      |            |          |           |     |       |           |  |  |  |  |  |
|      |                                                                          |       |      |            |          |           |     |       |           |  |  |  |  |  |
|      |                                                                          |       |      |            |          |           |     |       |           |  |  |  |  |  |
|      |                                                                          |       |      |            |          |           |     |       |           |  |  |  |  |  |
|      |                                                                          |       |      |            |          |           |     |       |           |  |  |  |  |  |
|      |                                                                          |       |      |            |          |           |     |       |           |  |  |  |  |  |
|      |                                                                          |       |      |            |          |           |     |       |           |  |  |  |  |  |
|      |                                                                          |       |      |            |          |           |     |       |           |  |  |  |  |  |
|      |                                                                          |       |      |            |          |           |     |       |           |  |  |  |  |  |
|      |                                                                          |       |      |            |          |           |     |       |           |  |  |  |  |  |
|      |                                                                          |       |      |            |          |           |     |       |           |  |  |  |  |  |
|      |                                                                          |       |      |            |          |           |     |       |           |  |  |  |  |  |