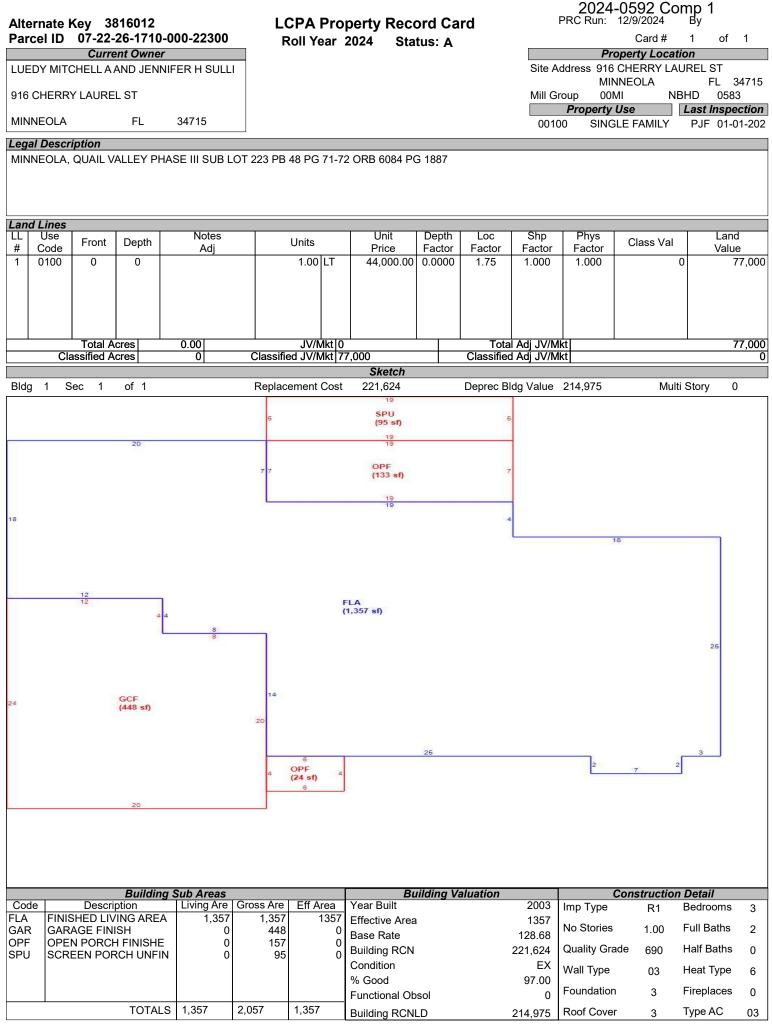

# LAKE COUNTY PROPERTY APPRAISER VAB APPEAL WORKSHEET RESIDENTIAL

|                                       |                     |                              | RES                                          | SIDENTIA                  | L                                            |                       |                            |                |  |
|---------------------------------------|---------------------|------------------------------|----------------------------------------------|---------------------------|----------------------------------------------|-----------------------|----------------------------|----------------|--|
| Petition #                            |                     | 2024-0592                    |                                              | Alternate K               | ey: 3797765                                  | Parcel II             | D: 07-22-26-170            | 0-000-08400    |  |
| Petitioner Name<br>The Petitioner is: | Rober               | t Peyton, Rya<br>ecord 🗸 Tax | an LLC<br>payer's agent                      | Property<br>Address       |                                              | .EY EDGE DR<br>INEOLA | Check if Mu                | ltiple Parcels |  |
| Owner Name                            | 2017-2              | IH BORROV                    | VER LP                                       | Value from<br>TRIM Notice |                                              | re Board Actior       | <sup>1</sup> Value after I | Board Action   |  |
| 1. Just Value, req                    | uired               |                              |                                              | \$ 291,2                  | 80 \$                                        | 291,280               | 0                          |                |  |
| 2. Assessed or cl                     | assified use va     | lue, *if appli               | cable                                        | \$ 252,73                 | 30 \$                                        | 252,730               | D                          |                |  |
| 3. Exempt value,                      | *enter "0" if no    | ne                           |                                              | \$                        | -                                            |                       |                            |                |  |
| 4. Taxable Value,                     | *required           |                              |                                              | \$ 252,73                 | 30 \$                                        | 252,730               | 0                          |                |  |
| *All values entered                   | l should be cour    | nty taxable va               | lues, School an                              | d other taxing            | authority values                             | s may differ.         |                            |                |  |
| Last Sale Date                        |                     | Prie                         | ce:                                          |                           | Arm's Length                                 | Distressed            | Book F                     | Page           |  |
| ITEM                                  | Subj                | ect                          | Compar                                       | able #1                   | Compar                                       | able #2               | Compara                    | able #3        |  |
| AK#                                   | 37977               |                              | 3816                                         |                           | 3806                                         |                       | 37894                      | 129            |  |
| Address                               | 332 VALLEY<br>MINNE | -                            | 916 CHERRY<br>MINNE                          |                           | 734 WHISPER<br>MINNE                         |                       | 1114 BREEZY<br>MINNE       |                |  |
| Proximity                             |                     |                              | 0.47                                         |                           | 0.31                                         | Ailes                 | 1.12 N                     |                |  |
| Sales Price                           |                     |                              | \$355,                                       |                           | \$345,                                       |                       | \$397,000                  |                |  |
| Cost of Sale                          |                     |                              | -15                                          |                           | -15                                          |                       | -159                       |                |  |
| Time Adjust                           |                     |                              | 4.40                                         |                           | 0.00                                         |                       | 0.00                       |                |  |
| Adjusted Sale                         | <b>045.00</b>       | 05                           | \$317,                                       |                           | \$293,                                       |                       | \$337,4                    |                |  |
| \$/SF FLA                             | \$215.60            | per SF                       | \$233.88                                     |                           | \$216.10                                     |                       | \$253.91                   |                |  |
| Sale Date<br>Terms of Sale            |                     |                              | 1/25/2                                       | ZUZ3<br>Distressed        | 12/14/                                       | Distressed            | 12/29/2<br>Arm's Length    | Distressed     |  |
|                                       |                     |                              | <u>,                                    </u> |                           | <u>,                                    </u> |                       |                            |                |  |
| Value Adj.                            | Description         |                              | Description                                  | Adjustment                | Description                                  | Adjustment            | Description                | Adjustment     |  |
| Fla SF                                | 1,351               |                              | 1,357                                        | -300                      | 1,357                                        | -300                  | 1,329                      | 1100           |  |
| Year Built                            | 2001                |                              | 2003                                         |                           | 2002                                         |                       | 2000                       |                |  |
| Constr. Type                          | Blk/Stucco          |                              | Blk/Stucco                                   |                           | Blk/Stucco                                   |                       | Blk/Stucco                 |                |  |
| Condition                             | Good                |                              | Good                                         |                           | Good                                         |                       | Good                       |                |  |
| Baths                                 | 2.0                 |                              | 2.0                                          |                           | 2.0                                          |                       | 2.0                        |                |  |
| Garage/Carport                        | Yes                 |                              | Yes                                          |                           | Yes                                          |                       | Yes                        |                |  |
| Porches                               | Yes                 |                              | Yes                                          |                           | Yes                                          |                       | Yes                        |                |  |
| Pool                                  | N                   |                              | Y                                            | -20000                    | N                                            | 0                     | Y                          | -20000         |  |
| Fireplace                             | 0                   |                              | 0                                            | 0                         | 0                                            | 0                     | 0                          | 0              |  |
| AC                                    | Central             |                              | Central                                      | 0                         | Central                                      | 0                     | Central                    | 0              |  |
| Other Adds                            | None                |                              | None                                         |                           | None                                         |                       | None                       |                |  |
| Site Size                             | Lot                 |                              | Lot                                          |                           | Lot                                          |                       | Lot                        |                |  |
| Location                              | Sub                 |                              | Sub                                          |                           | Sub                                          |                       | Sub                        |                |  |
| View                                  | House               |                              | House                                        |                           | House                                        |                       | House                      |                |  |
|                                       |                     |                              | -Net Adj. 6.4%                               | -20300                    | -Net Adj. 0.1%                               | -300                  | -Net Adj. 5.6%             | -18900         |  |
|                                       |                     |                              | Gross Adj. 6.4%                              | 20300                     | Gross Adj. 0.1%                              | 300                   | Gross Adj. 6.3%            | 21100          |  |
| Adj. Sales Price                      | Market Value        | \$291,280                    | Adj Market Value                             | \$297,070                 | Adj Market Value                             | \$292,950             | Adj Market Value           | \$318,550      |  |
|                                       | Value per SF        | 215.60                       |                                              |                           |                                              |                       |                            |                |  |

### Alternate Key 3816012 Parcel ID 07-22-26-1710-000-22300

#### LCPA Property Record Card Roll Year 2024 Status: A

2024-0592 Comp 1 PRC Run: 12/9/2024 By

Total

50,000.00

| Parcel                               | ID 07-22                                               | -26-17                               | _<br>10-000-2                                | 22300                                               |                                                     |                              |                            | r 202                        | -                                | itus: A                                     |                              |                                           | Card #                        | 1          | of    | 1                              |
|--------------------------------------|--------------------------------------------------------|--------------------------------------|----------------------------------------------|-----------------------------------------------------|-----------------------------------------------------|------------------------------|----------------------------|------------------------------|----------------------------------|---------------------------------------------|------------------------------|-------------------------------------------|-------------------------------|------------|-------|--------------------------------|
|                                      |                                                        |                                      |                                              |                                                     |                                                     |                              |                            |                              | aneous F                         |                                             |                              |                                           |                               |            |       |                                |
|                                      |                                                        |                                      |                                              |                                                     |                                                     | *Only                        |                            |                              |                                  | re reflected b                              | pelow                        |                                           |                               |            |       |                                |
| Code                                 |                                                        | Descri                               | ption                                        |                                                     | Uni                                                 | ts                           | Туре                       | Ur                           | it Price                         | Year Blt                                    | Effect Y                     | r RCN                                     | %Good                         | A b        | pr Va | alue                           |
| POL2<br>HTB2<br>PLD2<br>SEN2         | SWIMMING<br>HOT TUB/S<br>POOL/COC<br>SCREEN E          | POOL -<br>PA<br>L DECK               | RESIDE                                       |                                                     | 52<br>60                                            | 5.00<br>1.00<br>0.00<br>2.00 |                            | SF<br>JT<br>SF<br>SF         | 35.00<br>6000.00<br>5.38<br>3.50 | 2005<br>2005<br>2005<br>2022                | 2005<br>2005<br>2005<br>2022 | 18375.00<br>6000.00<br>3228.00<br>7042.00 | ) 85.00<br>) 55.00<br>) 70.00 |            | 51 00 | 15,61!<br>3,30<br>2,26<br>6,86 |
|                                      |                                                        |                                      |                                              |                                                     |                                                     |                              | <b>A</b>                   |                              | Iding Peri                       | mits                                        | Descrit                      | <i>.</i>                                  |                               |            |       | Data                           |
| Roll Ye                              | 1000.01                                                |                                      | Issue Da<br>04-01-20                         |                                                     | omp D<br>3-27-2                                     |                              | Arr                        | 10.00 10.00                  | Type<br>0 0003                   | SEN 900SF                                   | Descri                       | DTION                                     | Review [<br>03-27-2           |            | 00    | Date                           |
| 2023<br>2006<br>2006<br>2006<br>2004 | 584-05-1<br>528-05-0<br>1063-04                        | 0<br>8<br>·12B                       | 09-26-20<br>08-26-20<br>01-01-20<br>04-30-20 | 005 05<br>005 05<br>005 05                          | 5-27-21<br>5-25-21<br>5-25-21<br>5-25-21<br>0-20-21 | 006<br>006<br>006            |                            | 32,17<br>2,86<br>90<br>92,34 | 3 0000   7 0000   0 0000         | POOL & SPA<br>5X19 SCRN<br>SLAB<br>SFR      |                              |                                           | 03-27-20                      | 023        |       |                                |
|                                      |                                                        |                                      |                                              | Sales In                                            | nforma                                              | ation                        |                            |                              |                                  |                                             |                              | Exen                                      | nptions                       |            |       |                                |
| Instr                                | ument No                                               | Boo                                  | k/Page                                       | Sale D                                              | )ate                                                | Instr                        | Q/U                        | Code                         | Vac/Imp                          | Sale Price                                  | Code                         | Description                               |                               | Year       | 1     | Amount                         |
| 202<br>202<br>202                    | 3009851<br>21166932<br>21120232<br>20016150<br>6090367 | 6084<br>5849<br>5784<br>5418<br>4827 | 0679<br>0780<br>1388                         | 01-25-2<br>11-16-2<br>08-27-2<br>01-30-2<br>05-31-2 | 2021<br>2021<br>2020                                | WD<br>WD<br>WD<br>WD<br>WD   | Q<br>Q<br>U<br>U<br>U<br>U | 01<br>01<br>37<br>11<br>U    |                                  | 355,000<br>333,000<br>303,900<br>100<br>100 | 059                          | HOMESTEA<br>ADDITIONAL HOM                |                               | 202<br>202 |       | 2500<br>2500                   |

Value Summary

| Land Value | Bldg Value | Misc Value | Market Value | Deferred Amt | Assd Value | Cnty Ex Amt | Co Tax Val | Sch Tax Val | Previous Valu |
|------------|------------|------------|--------------|--------------|------------|-------------|------------|-------------|---------------|
| 77,000     | 214,975    | 28,045     | 320,020      | 0            | 320020     | 50,000.00   | 270020     | 295020      | 267,154       |