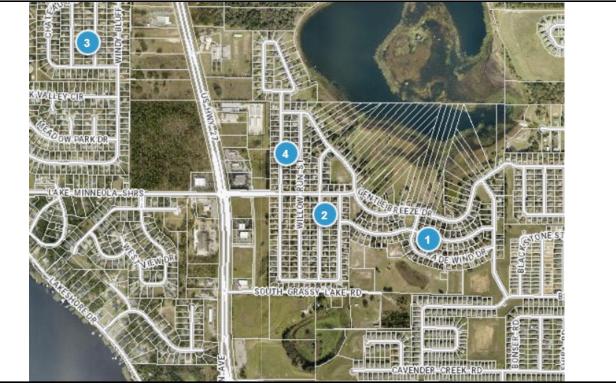

# 2024-0592 Comp Map

| Bubble # | Comp #  | Alternate Key | Parcel Address                   | Distance from<br>Subject(mi.) |
|----------|---------|---------------|----------------------------------|-------------------------------|
| 1        | Subject | 3797765       | 332 VALLEY EDGE DR<br>MINNEOLA   | -                             |
| 2        | Comp 2  | 3806637       | 734 WHISPER SOUND ST<br>MINNEOLA | 0.31                          |
| 3        | Comp 3  | 3789429       | 1114 BREEZY KNOLL ST<br>MINNEOLA | 1.12                          |
| 4        | Comp 1  | 3816012       | 916 CHERRY LAUREL ST<br>MINNEOLA | 0.47                          |
| 5        |         |               |                                  |                               |
| 6        |         |               |                                  |                               |
| 7        |         |               |                                  |                               |
| 8        |         |               |                                  |                               |
|          |         |               |                                  |                               |