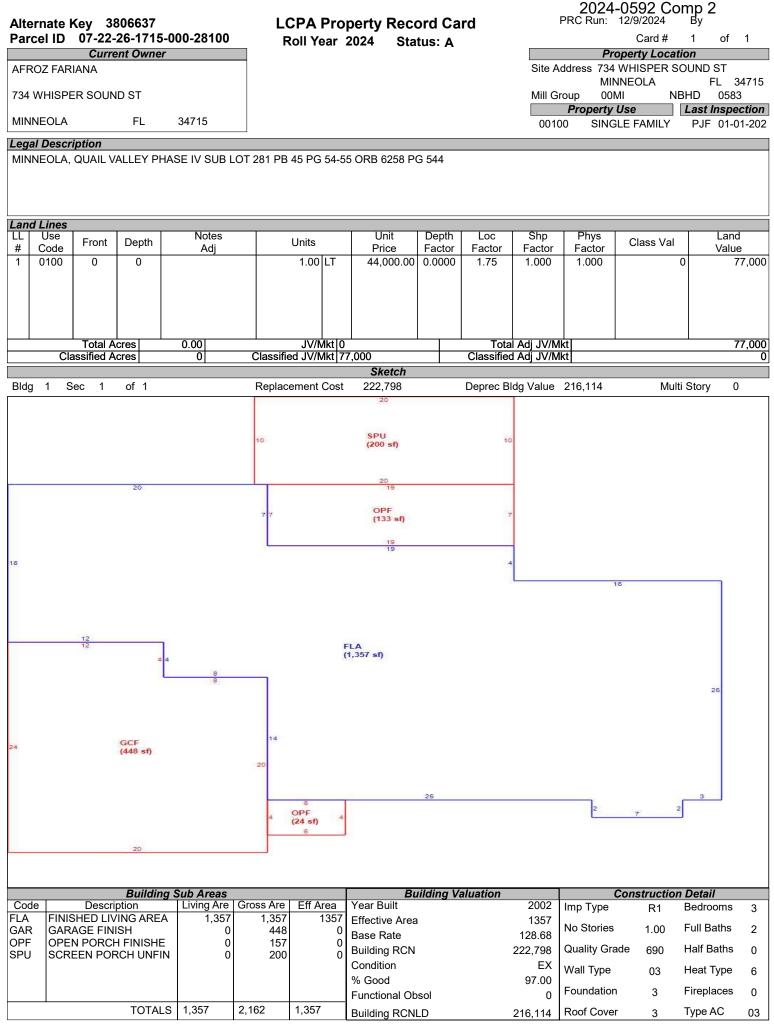

# LAKE COUNTY PROPERTY APPRAISER VAB APPEAL WORKSHEET RESIDENTIAL

|                                       |                     |                              | RES                                          | SIDENTIA                  | L                                            |                       |                            |                |  |
|---------------------------------------|---------------------|------------------------------|----------------------------------------------|---------------------------|----------------------------------------------|-----------------------|----------------------------|----------------|--|
| Petition #                            |                     | 2024-0592                    |                                              | Alternate K               | ey: 3797765                                  | Parcel II             | D: 07-22-26-170            | 0-000-08400    |  |
| Petitioner Name<br>The Petitioner is: | Rober               | t Peyton, Rya<br>ecord 🗸 Tax | an LLC<br>payer's agent                      | Property<br>Address       |                                              | .EY EDGE DR<br>INEOLA | Check if Mu                | ltiple Parcels |  |
| Owner Name                            | 2017-2              | IH BORROV                    | VER LP                                       | Value from<br>TRIM Notice |                                              | re Board Actior       | <sup>1</sup> Value after I | Board Action   |  |
| 1. Just Value, req                    | uired               |                              |                                              | \$ 291,2                  | 80 \$                                        | 291,280               | 0                          |                |  |
| 2. Assessed or cl                     | assified use va     | lue, *if appli               | cable                                        | \$ 252,73                 | 30 \$                                        | 252,730               | D                          |                |  |
| 3. Exempt value,                      | *enter "0" if no    | ne                           |                                              | \$                        | -                                            |                       |                            |                |  |
| 4. Taxable Value,                     | *required           |                              |                                              | \$ 252,73                 | 30 \$                                        | 252,730               | 0                          |                |  |
| *All values entered                   | l should be cour    | nty taxable va               | lues, School an                              | d other taxing            | authority values                             | s may differ.         |                            |                |  |
| Last Sale Date                        |                     | Prie                         | ce:                                          |                           | Arm's Length                                 | Distressed            | Book F                     | Page           |  |
| ITEM                                  | Subj                | ect                          | Compar                                       | able #1                   | Compar                                       | able #2               | Compara                    | able #3        |  |
| AK#                                   | 37977               |                              | 3816                                         |                           | 3806                                         |                       | 37894                      | 129            |  |
| Address                               | 332 VALLEY<br>MINNE | -                            | 916 CHERRY<br>MINNE                          |                           | 734 WHISPER<br>MINNE                         |                       | 1114 BREEZY<br>MINNE       |                |  |
| Proximity                             |                     |                              | 0.47                                         |                           | 0.31                                         | Ailes                 | 1.12 N                     |                |  |
| Sales Price                           |                     |                              | \$355,                                       |                           | \$345,                                       |                       | \$397,000                  |                |  |
| Cost of Sale                          |                     |                              | -15                                          |                           | -15                                          |                       | -159                       |                |  |
| Time Adjust                           |                     |                              | 4.40                                         |                           | 0.00                                         |                       | 0.00                       |                |  |
| Adjusted Sale                         | <b>045.00</b>       | 05                           | \$317,                                       |                           | \$293,                                       |                       | \$337,4                    |                |  |
| \$/SF FLA                             | \$215.60            | per SF                       | \$233.88                                     |                           | \$216.10                                     |                       | \$253.91                   |                |  |
| Sale Date<br>Terms of Sale            |                     |                              | 1/25/2                                       | ZUZ3<br>Distressed        | 12/14/                                       | Distressed            | 12/29/2<br>Arm's Length    | Distressed     |  |
|                                       |                     |                              | <u>,                                    </u> |                           | <u>,                                    </u> |                       |                            |                |  |
| Value Adj.                            | Description         |                              | Description                                  | Adjustment                | Description                                  | Adjustment            | Description                | Adjustment     |  |
| Fla SF                                | 1,351               |                              | 1,357                                        | -300                      | 1,357                                        | -300                  | 1,329                      | 1100           |  |
| Year Built                            | 2001                |                              | 2003                                         |                           | 2002                                         |                       | 2000                       |                |  |
| Constr. Type                          | Blk/Stucco          |                              | Blk/Stucco                                   |                           | Blk/Stucco                                   |                       | Blk/Stucco                 |                |  |
| Condition                             | Good                |                              | Good                                         |                           | Good                                         |                       | Good                       |                |  |
| Baths                                 | 2.0                 |                              | 2.0                                          |                           | 2.0                                          |                       | 2.0                        |                |  |
| Garage/Carport                        | Yes                 |                              | Yes                                          |                           | Yes                                          |                       | Yes                        |                |  |
| Porches                               | Yes                 |                              | Yes                                          |                           | Yes                                          |                       | Yes                        |                |  |
| Pool                                  | N                   |                              | Y                                            | -20000                    | N                                            | 0                     | Y                          | -20000         |  |
| Fireplace                             | 0                   |                              | 0                                            | 0                         | 0                                            | 0                     | 0                          | 0              |  |
| AC                                    | Central             |                              | Central                                      | 0                         | Central                                      | 0                     | Central                    | 0              |  |
| Other Adds                            | None                |                              | None                                         |                           | None                                         |                       | None                       |                |  |
| Site Size                             | Lot                 |                              | Lot                                          |                           | Lot                                          |                       | Lot                        |                |  |
| Location                              | Sub                 |                              | Sub                                          |                           | Sub                                          |                       | Sub                        |                |  |
| View                                  | House               |                              | House                                        |                           | House                                        |                       | House                      |                |  |
|                                       |                     |                              | -Net Adj. 6.4%                               | -20300                    | -Net Adj. 0.1%                               | -300                  | -Net Adj. 5.6%             | -18900         |  |
|                                       |                     |                              | Gross Adj. 6.4%                              | 20300                     | Gross Adj. 0.1%                              | 300                   | Gross Adj. 6.3%            | 21100          |  |
| Adj. Sales Price                      | Market Value        | \$291,280                    | Adj Market Value                             | \$297,070                 | Adj Market Value                             | \$292,950             | Adj Market Value           | \$318,550      |  |
|                                       | Value per SF        | 215.60                       |                                              |                           |                                              |                       |                            |                |  |

## LCPA Property Record Card Roll Year 2024 Status: A

2024-0592 Comp 2 PRC Run: 12/9/2024 By

Card # 1 of 1

|      | Miscellaneous Features                         |       |      |            |          |           |     |       |           |  |  |  |  |
|------|------------------------------------------------|-------|------|------------|----------|-----------|-----|-------|-----------|--|--|--|--|
|      | *Only the first 10 records are reflected below |       |      |            |          |           |     |       |           |  |  |  |  |
| Code | Description                                    | Units | Туре | Unit Price | Year Blt | Effect Yr | RCN | %Good | Apr Value |  |  |  |  |
|      |                                                |       |      |            |          |           |     |       |           |  |  |  |  |
|      |                                                |       |      |            |          |           |     |       |           |  |  |  |  |
|      |                                                |       |      |            |          |           |     |       |           |  |  |  |  |
|      |                                                |       |      |            |          |           |     |       |           |  |  |  |  |
|      |                                                |       |      |            |          |           |     |       |           |  |  |  |  |
|      |                                                |       |      |            |          |           |     |       |           |  |  |  |  |
|      |                                                |       |      |            |          |           |     |       |           |  |  |  |  |
|      |                                                |       |      |            |          |           |     |       |           |  |  |  |  |
|      |                                                |       |      |            |          |           |     |       |           |  |  |  |  |
|      |                                                |       |      |            |          |           |     |       |           |  |  |  |  |
|      |                                                |       |      |            |          |           |     |       |           |  |  |  |  |
|      |                                                |       |      |            |          |           |     |       |           |  |  |  |  |

|           |            |            |            | Build  | ing Perr | nits                             |             |         |
|-----------|------------|------------|------------|--------|----------|----------------------------------|-------------|---------|
| Roll Year | Permit ID  | Issue Date | Comp Date  | Amount | Туре     | Description                      | Review Date | CO Date |
| 2015      | 131-14-05  | 05-07-2014 | 04-21-2015 | 9,764  | 0002     | SCRN RM 10X20 W/CONC             | 04-21-2015  |         |
|           | 850-01-11B | 01-04-2002 | 03-19-2003 | 72,556 | 0000     | SFR FOR '03/734 WHISPER SOUND ST |             |         |
|           |            |            |            |        |          |                                  |             |         |
|           |            |            |            |        |          |                                  |             |         |
|           |            |            |            |        |          |                                  |             |         |
|           |            |            |            |        |          |                                  |             |         |
|           |            |            |            |        |          |                                  |             |         |
|           |            |            |            |        |          |                                  |             |         |
|           |            |            |            |        |          |                                  |             |         |
|           |            |            |            |        |          |                                  |             |         |
|           |            |            |            |        |          |                                  |             |         |
|           |            |            |            |        |          |                                  |             |         |

|               |                              |                              | Sales Informa                                        | Exemptions           |         |                   |         |                                         |            |                                   |              |                |  |
|---------------|------------------------------|------------------------------|------------------------------------------------------|----------------------|---------|-------------------|---------|-----------------------------------------|------------|-----------------------------------|--------------|----------------|--|
| Instrument No | Book                         | /Page                        | Sale Date                                            | Instr                | Q/U     | Code              | Vac/Imp | Sale Price                              | Code       | Description                       | Year         | Amount         |  |
| 2023152780    | 6258<br>3994<br>3508<br>2085 | 0544<br>1786<br>1559<br>2450 | 12-14-2023<br>12-30-2010<br>09-11-2007<br>03-15-2002 | WD<br>WD<br>WD<br>WD | Q U Q Q | 01<br>U<br>Q<br>Q |         | 345,000<br>84,900<br>194,000<br>121,700 | 039<br>059 | HOMESTEAD<br>ADDITIONAL HOMESTEAD | 2024<br>2024 | 25000<br>25000 |  |
|               |                              |                              |                                                      |                      |         |                   |         |                                         |            | Total                             |              | 50,000.00      |  |
| Value Summary |                              |                              |                                                      |                      |         |                   |         |                                         |            |                                   |              |                |  |
|               |                              |                              |                                                      |                      |         |                   |         |                                         |            |                                   |              |                |  |

| Land Value | Bldg Value | Misc Value | Market Value | Deferred Amt | Assd Value | Cnty Ex Amt | Co Tax Val | Sch Tax Val | Previous Valu |
|------------|------------|------------|--------------|--------------|------------|-------------|------------|-------------|---------------|
| 77,000     | 216,114    | 0          | 293,114      | 0            | 293114     | 50,000.00   | 243114     | 268114      | 239,752       |