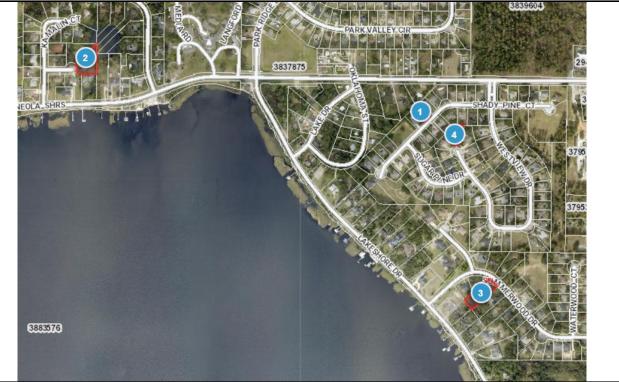

### 2024-0589 Comp Map

| Bubble # | Comp #  | Alternate Key | Parcel Address      | Distance from<br>Subject(mi.) |
|----------|---------|---------------|---------------------|-------------------------------|
| 1        | Comp 3  | 3807642       | 501 SHADY PINE CT   |                               |
| •        | Comp 3  | 5007042       | MINNEOLA            | 0.07                          |
| 2        | Comp 1  | 1381291       | 11341 SWEETWATER CT |                               |
|          | Compi   | 1001201       | CLERMONT            | 0.67                          |
| 3        | Comp 2  | 3682351       | 582 SUMMERWOOD DR   |                               |
| 5        | Comp 2  | 5002001       | MINNEOLA            | 0.26                          |
| 4        | Subject | 3807669       | 601 WESTVIEW DR     |                               |
| 4        | Subject | 5007005       | MINNEOLA            | -                             |
| 5        |         |               |                     |                               |
| 6        |         |               |                     |                               |
| 0        |         |               |                     |                               |
| 7        |         |               |                     |                               |
| 8        |         |               |                     |                               |
|          |         |               |                     |                               |