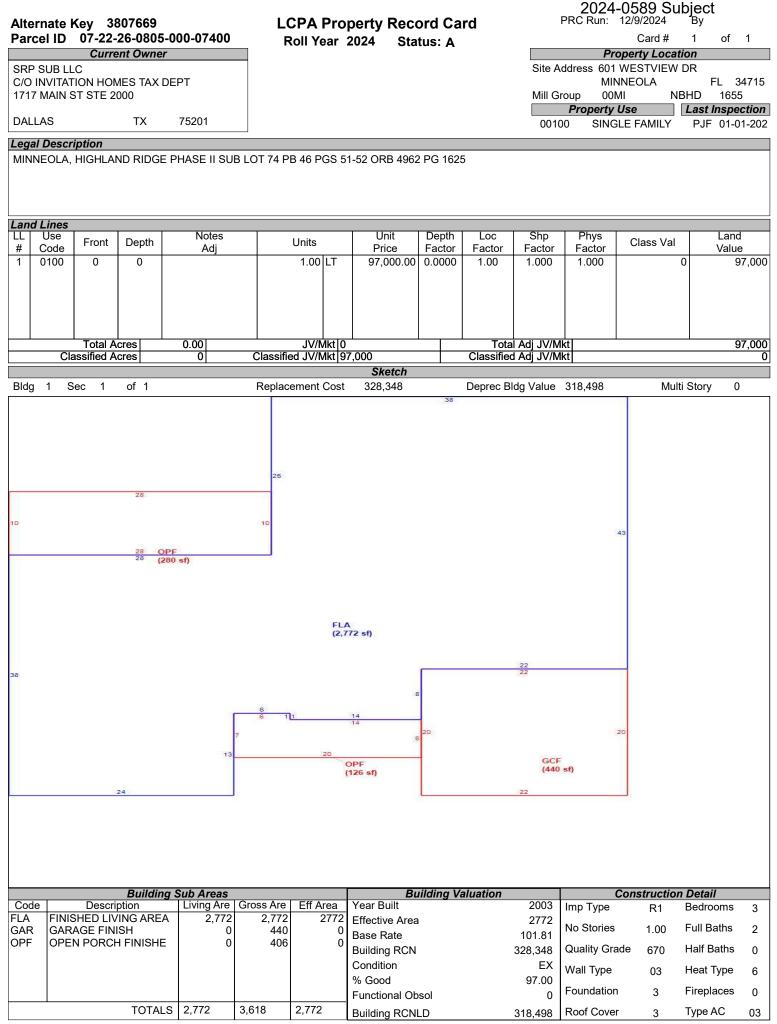

## LAKE COUNTY PROPERTY APPRAISER VAB APPEAL WORKSHEET RESIDENTIAL

|                          |                  |                | RES                              | SIDENTIA       | L                                |                  |                                    |                |
|--------------------------|------------------|----------------|----------------------------------|----------------|----------------------------------|------------------|------------------------------------|----------------|
| Petition #               | ŧ                | 2024-0589      |                                  | Alternate K    | ey: <b>3807669</b>               | Parcel I         | D: 07-22-26-080                    | 5-000-07400    |
| Petitioner Name          | Rober            | t Peyton, Rya  | an LLC                           | Property       | 601 WE                           | STVIEW DR        | Check if Mu                        | ltiple Parcels |
| The Petitioner is:       | Taxpayer of Re   | ecord 🗌 Tax    | payer's agent                    | Address        |                                  |                  |                                    |                |
| Other, Explain:          |                  |                |                                  | Address        |                                  |                  |                                    |                |
| Owner Name               | ) 5              | RP SUB LL      | C                                | Value from     | Value befor                      | re Board Actio   | n Value after E                    | Deard Action   |
|                          |                  |                |                                  | TRIM Notic     | e Value preser                   | nted by Prop App |                                    | board Action   |
| 1. Just Value, red       | quired           |                |                                  | \$ 432,8       | 97 \$                            | 432,89           | 07                                 |                |
| 2. Assessed or c         | lassified use va | lue, *if appli | cable                            | \$ 391,3       | 50 \$                            | 391,35           | 60                                 |                |
| 3. Exempt value,         | *enter "0" if no | ne             |                                  | \$             | -                                |                  |                                    |                |
| 4. Taxable Value,        | , *required      |                |                                  | \$ 391,3       | 50 \$                            | 391,35           | 60                                 |                |
| *All values entered      | d should be cour | nty taxable va | lues, School an                  | d other taxing | authority values                 | s may differ.    |                                    |                |
| Last Sale Date           |                  | Prie           | ce:                              |                | Arm's Length                     | Distressed       | BookF                              | Page           |
| ITEM                     | Subje            | ect            | Compar                           | able #1        | Compara                          | able #2          | Compara                            | ble #3         |
| AK#                      | 38076            |                | 1381                             |                | 3682                             |                  | 38076                              |                |
| Address                  | 601 WEST\        |                | 11341 SWEE                       |                | 582 SUMMER                       |                  | 501 SHADY                          |                |
|                          | MINNE            | OLA            | CLERN                            |                | MINNE                            |                  | MINNE                              |                |
| Proximity<br>Sales Price |                  |                | 0.67 M<br>\$525,                 |                | 0.26 N<br>\$621,                 |                  | 0.07 M<br>\$450,0                  |                |
| Cost of Sale             |                  |                | -15                              |                | , <sub>402</sub> -15             |                  | -15%                               |                |
| Time Adjust              |                  |                | 2.80                             |                | 3.20                             |                  | 3.20                               |                |
| Adjusted Sale            |                  |                | \$460,                           |                | \$548,                           |                  | \$396,9                            |                |
| \$/SF FLA                | \$156.17         | ner SE         | \$173.55                         |                | \$202.53                         |                  | \$166.98                           |                |
| Sale Date                | φ100.17          |                | 5/3/2                            |                | 4/21/2                           |                  | 4/27/2                             |                |
| Terms of Sale            |                  |                | Arm's Length                     | Distressed     | Arm's Length                     | Distressed       | ✓ Arm's Length                     | Distressed     |
|                          |                  |                |                                  | _              |                                  |                  |                                    | _              |
| Value Adj.               | Description      |                | Description                      | Adjustment     | Description                      | Adjustment       | Description                        | Adjustment     |
| Fla SF                   | 2,772            |                | 2,656                            | 5800           | 2,707                            | 3250             | 2,377                              | 19750          |
| Year Built               | 2003             |                | 1980                             |                | 1995                             |                  | 2004                               |                |
| Constr. Type             | Blk/Stucco       |                | Blk/Stucco                       |                | Blk/Stucco                       |                  | Blk/Stucco                         |                |
| Condition                | Good             |                | Good                             |                | Good                             |                  | Good                               |                |
| Baths                    | 2.0              |                | 2.0                              |                | 2.1                              | -2500            | 2.0                                |                |
| Garage/Carport           | Yes              |                | Yes                              |                | Yes                              |                  | Yes                                |                |
| Porches                  | Yes              |                | Yes                              |                | Yes                              |                  | Yes                                |                |
| Pool                     | Y                |                | N                                | 20000          | N                                | 20000            | Ν                                  | 20000          |
| Fireplace                | 0                |                | 1                                | -2500          | 1                                | -2500            | 0                                  | 0              |
| AC                       | Central          |                | Central                          | 0              | Central                          | 0                | Central                            | 0              |
| Other Adds               | None             |                | None                             |                | None                             |                  | None                               |                |
| Site Size                | Lot              |                | Lot                              |                | Lot                              |                  | Lot                                |                |
| Location                 | Sub              |                | Sub                              |                | Sub                              |                  | Sub                                |                |
| View                     | House            |                | Water                            | -10000         | House                            |                  | House                              |                |
|                          |                  |                |                                  |                |                                  |                  |                                    |                |
|                          |                  |                | Net Adj. 2.9%                    | 13300          | Net Adj. 3.3%                    | 18250            | Net Adj. 10.0%                     | 39750          |
|                          |                  |                | Net Adj. 2.9%<br>Gross Adj. 8.3% |                | Net Adj. 3.3%<br>Gross Adj. 5.2% |                  | Net Adj. 10.0%<br>Gross Adj. 10.0% | 39750<br>39750 |
| Adj. Sales Price         | Market Value     | \$432,897      | -                                |                | -                                |                  |                                    | -              |

# Alternate Key 3807669 Parcel ID 07-22-26-0805-000-07400

97,000

318,498

17,399

432,897

### LCPA Property Record Card

2024-0589 Subject PRC Run: 12/9/2024 Ъγ

| Parcel               | ID   | 07-22-2             | 26-08        | 05-000-07 | 7400           |                    |                      |                           | r 2024          | -                     | itus: A                 | A                 |          |                                | Card #   | 1   | of     | 1                        |
|----------------------|------|---------------------|--------------|-----------|----------------|--------------------|----------------------|---------------------------|-----------------|-----------------------|-------------------------|-------------------|----------|--------------------------------|----------|-----|--------|--------------------------|
|                      |      |                     |              |           |                |                    | *Only                |                           |                 | neous F<br>ecords a   | eatures<br>re reflecteo | d below           |          |                                |          |     |        |                          |
| Code                 | 1    |                     | Descr        | iption    |                | Unit               | ts                   | Туре                      | Unit            | Price                 | Year Blt                | Effect            | t Yr     | RCN                            | %Good    |     | Apr Va | alue                     |
| POL2<br>PLD2<br>SEN2 | POC  | IMMING F<br>DL/COOL | POOL<br>DECK | - RESIDEN |                |                    | 0.00<br>5.00<br>5.00 | S                         | iF<br>iF<br>iF  | 35.00<br>5.38<br>3.50 | 2003<br>2003<br>2003    | 200<br>200<br>200 | 3        | 14700.00<br>2717.00<br>6003.00 | 70.00    |     | •      | 12,495<br>1,902<br>3,002 |
|                      |      |                     |              |           |                |                    |                      |                           |                 |                       |                         |                   |          |                                |          |     |        |                          |
|                      | •    |                     |              |           |                |                    |                      |                           | Build           | ling Peri             | nits                    | •                 | •        |                                | a        |     |        |                          |
| Roll Ye              | ar   | Permit              | ID           | Issue Dat | te C           | omp D              | ate                  | Am                        | ount            | Туре                  |                         | Desc              | criptior | ר ו                            | Review D | ate | CO     | Date                     |
| 2004<br>2004         |      | 240-03-04           |              | 04-07-200 |                | 1-09-20<br>1-09-20 |                      |                           | 5,020<br>20,190 |                       | SEN<br>15X30 PO(        | OL                |          |                                |          |     |        |                          |
| 2004                 |      | 579-02-11           | В            | 01-01-200 | 0 <sup>,</sup> | 1-09-20            | 004                  |                           | 177,380         | 0000                  | SFR                     |                   |          |                                |          |     |        |                          |
|                      |      |                     |              |           | Sales Ir       |                    |                      |                           | 0.1.1           |                       |                         |                   |          |                                | ptions   |     |        |                          |
| Instru               | umer | IL INO              | ROC          | ok/Page   | Sale D         | vate               | Instr                | $ \mathbf{Q}/\mathbf{U} $ |                 | Vac/Imp               | Sale Price              | e Cod             | e        | Description                    |          | Yea | r   A  | Amoun                    |