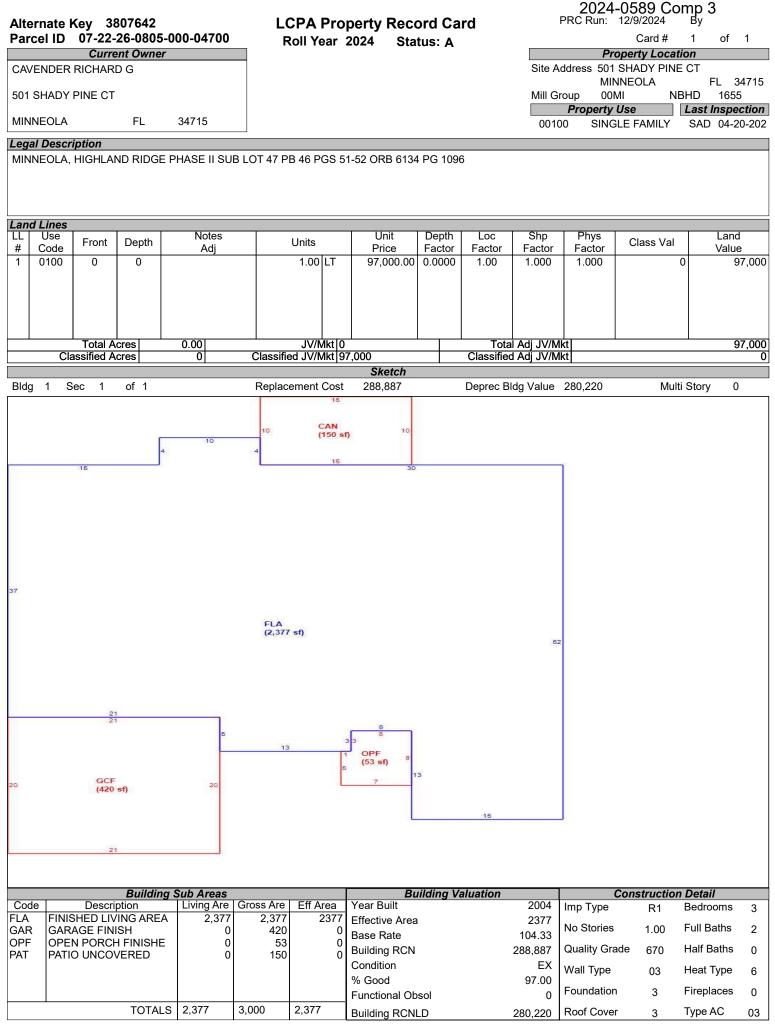

## LAKE COUNTY PROPERTY APPRAISER VAB APPEAL WORKSHEET RESIDENTIAL

|                          |                  |                | RES                              | SIDENTIA       | L                                |                  |                                    |                |
|--------------------------|------------------|----------------|----------------------------------|----------------|----------------------------------|------------------|------------------------------------|----------------|
| Petition #               | ŧ                | 2024-0589      |                                  | Alternate K    | ey: <b>3807669</b>               | Parcel I         | D: 07-22-26-080                    | 5-000-07400    |
| Petitioner Name          | Rober            | t Peyton, Rya  | an LLC                           | Property       | 601 WE                           | STVIEW DR        | Check if Mu                        | ltiple Parcels |
| The Petitioner is:       | Taxpayer of Re   | ecord 🗌 Tax    | payer's agent                    | Address        |                                  |                  |                                    |                |
| Other, Explain:          |                  |                |                                  | Address        |                                  |                  |                                    |                |
| Owner Name               | ) 5              | RP SUB LL      | C                                | Value from     | Value befor                      | re Board Actio   | n Value after E                    | Deard Action   |
|                          |                  |                |                                  | TRIM Notic     | e Value preser                   | nted by Prop App |                                    | board Action   |
| 1. Just Value, red       | quired           |                |                                  | \$ 432,8       | 97 \$                            | 432,89           | 07                                 |                |
| 2. Assessed or c         | lassified use va | lue, *if appli | cable                            | \$ 391,3       | 50 \$                            | 391,35           | 60                                 |                |
| 3. Exempt value,         | *enter "0" if no | ne             |                                  | \$             | -                                |                  |                                    |                |
| 4. Taxable Value,        | , *required      |                |                                  | \$ 391,3       | 50 \$                            | 391,35           | 60                                 |                |
| *All values entered      | d should be cour | nty taxable va | lues, School an                  | d other taxing | authority values                 | s may differ.    |                                    |                |
| Last Sale Date           |                  | Prie           | ce:                              |                | Arm's Length                     | Distressed       | BookF                              | Page           |
| ITEM                     | Subje            | ect            | Compar                           | able #1        | Compara                          | able #2          | Compara                            | ble #3         |
| AK#                      | 38076            |                | 1381                             |                | 3682                             |                  | 38076                              |                |
| Address                  | 601 WEST\        |                | 11341 SWEE                       |                | 582 SUMMER                       |                  | 501 SHADY                          |                |
|                          | MINNE            | OLA            | CLERN                            |                | MINNE                            |                  | MINNE                              |                |
| Proximity<br>Sales Price |                  |                | 0.67 M<br>\$525,                 |                | 0.26 N<br>\$621,                 |                  | 0.07 M<br>\$450,0                  |                |
| Cost of Sale             |                  |                | -15                              |                | , <sub>402</sub> -15             |                  | -15%                               |                |
| Time Adjust              |                  |                | 2.80                             |                | 3.20                             |                  | 3.20                               |                |
| Adjusted Sale            |                  |                | \$460,                           |                | \$548,                           |                  | \$396,9                            |                |
| \$/SF FLA                | \$156.17         | ner SE         | \$173.55                         |                | \$202.53                         |                  | \$166.98                           |                |
| Sale Date                | φ100.17          |                | 5/3/2                            |                | 4/21/2                           |                  | 4/27/2                             |                |
| Terms of Sale            |                  |                | Arm's Length                     | Distressed     | Arm's Length                     | Distressed       | ✓ Arm's Length                     | Distressed     |
|                          |                  |                |                                  | _              |                                  |                  |                                    | _              |
| Value Adj.               | Description      |                | Description                      | Adjustment     | Description                      | Adjustment       | Description                        | Adjustment     |
| Fla SF                   | 2,772            |                | 2,656                            | 5800           | 2,707                            | 3250             | 2,377                              | 19750          |
| Year Built               | 2003             |                | 1980                             |                | 1995                             |                  | 2004                               |                |
| Constr. Type             | Blk/Stucco       |                | Blk/Stucco                       |                | Blk/Stucco                       |                  | Blk/Stucco                         |                |
| Condition                | Good             |                | Good                             |                | Good                             |                  | Good                               |                |
| Baths                    | 2.0              |                | 2.0                              |                | 2.1                              | -2500            | 2.0                                |                |
| Garage/Carport           | Yes              |                | Yes                              |                | Yes                              |                  | Yes                                |                |
| Porches                  | Yes              |                | Yes                              |                | Yes                              |                  | Yes                                |                |
| Pool                     | Y                |                | N                                | 20000          | N                                | 20000            | Ν                                  | 20000          |
| Fireplace                | 0                |                | 1                                | -2500          | 1                                | -2500            | 0                                  | 0              |
| AC                       | Central          |                | Central                          | 0              | Central                          | 0                | Central                            | 0              |
| Other Adds               | None             |                | None                             |                | None                             |                  | None                               |                |
| Site Size                | Lot              |                | Lot                              |                | Lot                              |                  | Lot                                |                |
| Location                 | Sub              |                | Sub                              |                | Sub                              |                  | Sub                                |                |
| View                     | House            |                | Water                            | -10000         | House                            |                  | House                              |                |
|                          |                  |                |                                  |                |                                  |                  |                                    |                |
|                          |                  |                | Net Adj. 2.9%                    | 13300          | Net Adj. 3.3%                    | 18250            | Net Adj. 10.0%                     | 39750          |
|                          |                  |                | Net Adj. 2.9%<br>Gross Adj. 8.3% |                | Net Adj. 3.3%<br>Gross Adj. 5.2% |                  | Net Adj. 10.0%<br>Gross Adj. 10.0% | 39750<br>39750 |
| Adj. Sales Price         | Market Value     | \$432,897      | -                                |                | -                                |                  |                                    | -              |