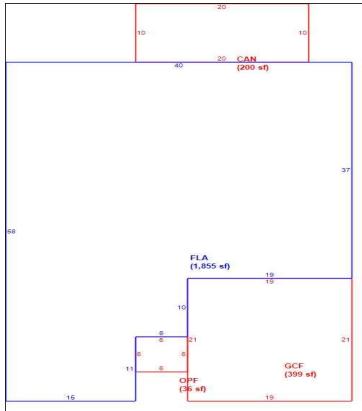

|           |        |                  |             |        |           |        |  |
|     |         |           |        |       | 1 1                 |           |        |                  |             |        |           |        |  |
|     |         | Total A   | cres   | 0.00  | JV/Mkt (            | )         |        | Tota             | i Adj JV/Mk | t      |           | 87,500 |  |
|     | Cla     | ssified A | cres   | 0     | Classified JV/Mkt 8 | 37,500    |        | Classified       | d Adj JV/Mk | t      |           | 0      |  |
|     | Sketch  |           |        |       |                     |           |        |                  |             |        |           |        |  |

Bldg 1 1 of 1 Replacement Cost 205,686 Deprec Bldg Value 199,515 Multi Story 0 Sec



|            | Building S                         | Sub Areas  |           |          | Building Valuation | Construction Detail |               |      |            |    |
|------------|------------------------------------|------------|-----------|----------|--------------------|---------------------|---------------|------|------------|----|
| Code       | Description                        | Living Are | Gross Are | Eff Area | Year Built         | 2003                | Imp Type      | R1   | Bedrooms   | 3  |
| FLA        | FINISHED LIVING AREA               | 1,855      | ,         | 1855     | Effective Area     | 1855                |               |      | E !! D !!  |    |
| GAR        | GARAGE FINISH                      | 0          | 399       | 0        | Base Rate          | 9