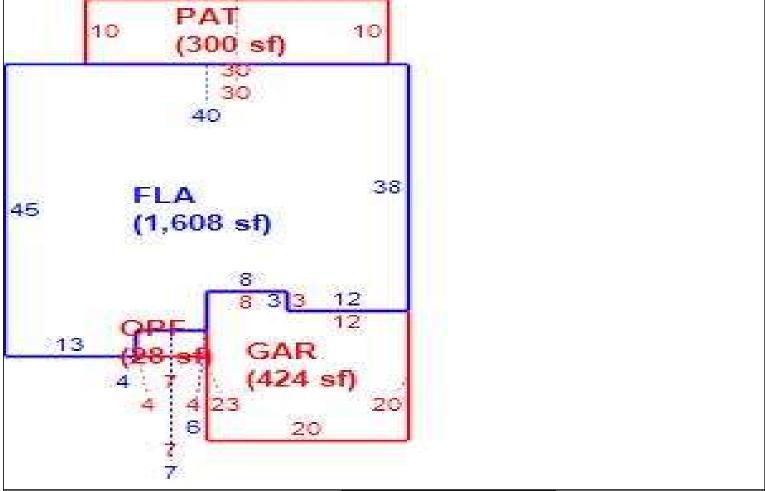

|           |        |
|                                    |         |       |       |      |  |         |      |           |           |              |        |        |           |        |
|                                    |         |       |       |      |  |         |      |           |           |              |        |        |           |        |
| Total Acres 0.00 JV/Mk             |         |       |       |      |  |         |      |           |           | ıl Adj JV/MI |        |        | 45,000    |        |
| Classified Acres 0 Classified JV/M |         |       |       |      |  | kt   45 | ,000 |           | Classifie | d Adj JV/Mł  | ct     |        | 0         |        |

Sketch Bldg 1 1 of 1 Replacement Cost 215,577 Deprec Bldg Value 209,110 Multi Story 0 Sec



|      | Building S           | Sub Areas  |           |       | Building Valuation |         | Cons          | structio | n Detail   |     |
|------|----------------------|------------|-----------|-------|--------------------|---------|---------------|----------|------------|-----|
| Code | Description          | Living Are | Gross Are |       | Year Built         | 2005    | Imp Type      | R1       | Bedrooms   | 3   |
| FLA  | FINISHED LIVING AREA | 1,608      | 1,608     | 1608  | Effective Area     | 1608    | l             |          |            | 1   |
| GAR  | GARAGE FINISH        | 0          | 424       | 0     |                    | 109.48  | No Stories    | 1.00     | Full Baths | 2   |
| -    | OPEN PORCH FINISHE   | 0          | 28        | 0     | Building RCN       | 21