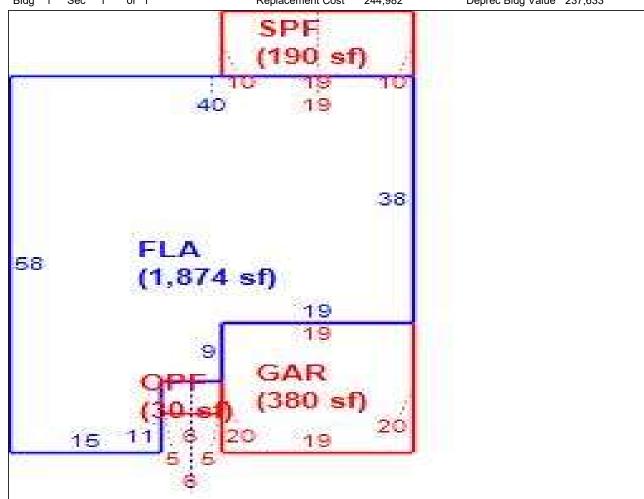

ss Val | Land   |
| #  | Code       |            |      | P    | ۸dj  |                 |          | Price     | Factor                | Factor | Factor       | Factor |           | Value  |
| 1  | 0100       | 0          | 0    |      |      | 1.00            | LT       | 36,000.00 | 0.0000                | 1.25   | 1.000        | 1.000  | 0         | 45,000 |
|    |            | Total A    |      | 0.00 |      | JV/N            |          |           |                       |        | ıl Adj JV/Mi |        |           | 45,000 |
|    | Cla        | assified A | cres | 0    | (    | Classified JV/M | 1Kt   45 | ,000      | Classified Adj JV/Mkt |        |              | 0      |           |        |

Sketch Bldg 1 1 of 1 Replacement Cost 244,982 Deprec Bldg Value 237,633 Multi Story Sec



|            | Building S                            | Sub Areas  |           |          | Building Valuation | Construction Detail |               |      |            |    |
|------------|---------------------------------------|------------|-----------|----------|--------------------|---------------------|---------------|------|------------|----|
| Code       | Description                           | Living Are | Gross Are | Eff Area | Year Built         | 2004                | Imp Type      | R1   | Bedrooms   | 4  |
| FLA        | FINISHED LIVING AREA                  | 1,874      | 1,874     | 1874     | Effective Area     | 1874                |               |      | - " - "    |    |
| -          | GARAGE FINISH                         | 0          | 380       | 0        | Base Ra