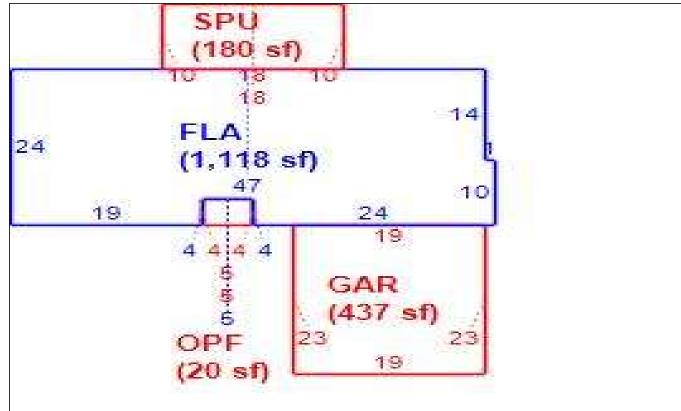

## LAKE COUNTY PROPERTY APPRAISER VAB APPEAL WORKSHEET RESIDENTIAL

|                         |                   |               |                   |            | —              |                   |                  |                        |                  |
|-------------------------|-------------------|---------------|-------------------|------------|----------------|-------------------|------------------|------------------------|------------------|
| Petition #              |                   | 2024-0587     |                   | Alterna    | ate Key        | /: <b>3811888</b> | Parcel           | ID: <b>07-19-27-18</b> | 05-000-07800     |
| Petitioner Name         | Rvan. LL          | C C/O Robe    | rt Pevton         |            |                |                   |                  | Check if Mu            | ultiple Parcels  |
| The Petitioner is:      | Taxpayer of Rec   |               | payer's agent     | Prop       | •              |                   | DERBILT DR       |                        |                  |
| Other, Explain:         |                   |               | , , , , , , ,     | Addr       | ess            | E                 | USTIS            |                        |                  |
|                         | 2018-2 IH Boı     | rower I B C   | /O Invitation     |            |                |                   |                  |                        |                  |
| Owner Neme              |                   |               | 70 ilivitation    | Value      | from           | Value before      | re Board Actio   | on Value offer         | Doord Action     |
| Owner Name              | ,                 | Homes         |                   | TRIM N     | Notice         | Value preser      | nted by Prop App | r Value alter          | Board Action     |
|                         |                   |               |                   |            |                |                   |                  |                        |                  |
| 1. Just Value, rec      |                   |               |                   |            | 51,028         |                   | 251,02           |                        |                  |
| 2. Assessed or cl       | assified use val  | ue, *if appli | cable             | \$ 2       | 14,870         | \$                | 214,87           | 70                     |                  |
| 3. Exempt value,        | *enter "0" if nor | ne            |                   | \$         | -              |                   |                  |                        |                  |
| 4. Taxable Value,       | *required         |               |                   | \$ 2       | 14,870         | \$                | 214,87           | 70                     |                  |
| *All values entered     | d should be count | ty taxable va | llues, School an  | d other ta | axing a        | uthority values   | may differ.      |                        |                  |
| Last Sale Date          |                   |               |                   |            |                | ✓ Arm's Length    |                  | Book 4346              | Paga 2442        |
| -                       | 6/27/2013         | Pric          | ce: \$10          | 6,000      |                |                   |                  |                        | Page <u>2113</u> |
| ITEM                    | Subje             |               | Compar            |            |                | Compar            |                  | Compara                |                  |
| AK#                     | 38118             |               | 3589              |            |                | 3658              |                  | 3828                   |                  |
| Address                 | 854 VANDER        |               | 3006 LINN         |            |                | 606 DORC          |                  | 2315 SANDF             |                  |
|                         | EUST              | IS            | EUS               |            |                | EUS               |                  | EUS                    |                  |
| Proximity               |                   |               | 1.04 N            |            |                | 0.89 N            |                  | 0.44 N                 |                  |
| Sales Price             |                   |               | \$339,            |            |                | \$280,            |                  | \$326,0                |                  |
| Cost of Sale            |                   |               | -15               |            |                | -15               |                  | -15                    |                  |
| Time Adjust             |                   |               | 3.60              |            |                | 4.40              |                  | 1.60                   |                  |
| Adjusted Sale           | 0.170.70          | 05            | \$300,            |            |                | \$250,            |                  | \$282,                 |                  |
| \$/SF FLA               | \$176.78 p        | er SF         | \$191.80          |            |                | \$223.90          |                  | \$175.57               |                  |
| Sale Date               |                   |               | 3/30/2            | _          | .  -           | 1/4/2             | _                | 8/21/2                 | _                |
| Terms of Sale           |                   |               | ✓ Arm's Length    | Distres    | ssed           | ✓ Arm's Length    | Distressed       | ✓ Arm's Length         | Distressed       |
|                         |                   |               |                   |            |                |                   |                  | 1                      |                  |
| Value Adj.              | Description       |               | Description       | Adjustm    |                | Description       | Adjustment       | Description            | Adjustment       |
| Fla SF                  | 1,420             |               | 1,566             | -730       |                | 1,118             | 15100            | 1,608                  | -9400            |
| Year Built              | 2003              |               | 1996              | 0          |                | 2000              | 0                | 2005                   | 0                |
| Constr. Type            | Block/Stucco      |               | Block/Stucco      |            |                | Block/Stucco      | 0                | Block/Stucco           | 0                |
| Condition               | EX<br>2.0         |               | 2.0               | 0          |                | 2.0               | 0                | G<br>2.0               | 0                |
| Baths<br>Garage/Carport |                   |               |                   | 0          |                | Garage            | 0                |                        | 0                |
| Porches                 | Garage<br>OPF     |               | Garage<br>OPF SPF | -150       |                | OPF SPU           | -10000           | Garage<br>OPF          | 0                |
| Pool                    | N                 |               | N N               | 0          |                | N N               | 0                | N N                    | 0                |
| Fireplace               | 0                 |               | 0                 | 0          |                | 0                 | 0                | 0                      | 0                |
| AC                      | Central           |               | Central           | 0          |                | Central           | 0                | Central                | 0                |
| Other Adds              | Contrai           |               | Contrai           |            |                | UBU               | -1000            | PAT                    | -2000            |
| Site Size               | Lot               |               | Lot               | 0          |                | Lot               | 0                | Lot                    | 0                |
| Location                | Sub               |               | Sub               | 0          |                | Sub               | 0                | Sub                    | 0                |
| View                    | House             |               | House             | 0          | — <del> </del> | House             | 0                | House                  | 0                |
| 7.017                   |                   |               | -Net Adj. 7.4%    | -2230      |                | Net Adj. 1.6%     | 4100             | -Net Adj. 4.0%         | -11400           |
|                         |                   |               | Gross Adj. 7.4%   | -          |                | Gross Adj. 10.4%  | -                | Gross Adj. 4.0%        | 11400            |
|                         | Market Value      | \$251,028     | Adj Market Value  | \$278,0    |                | Adj Market Value  | \$254,420        | Adj Market Value       | \$270,916        |
| Adj. Sales Price        | Value per SF      | 176.78        | ,                 |            | - [            | ,                 | ·,·=•            | ,                      |                  |
|                         | value pel Ol      | 170.70        |                   |            |                |                   |                  |                        |                  |