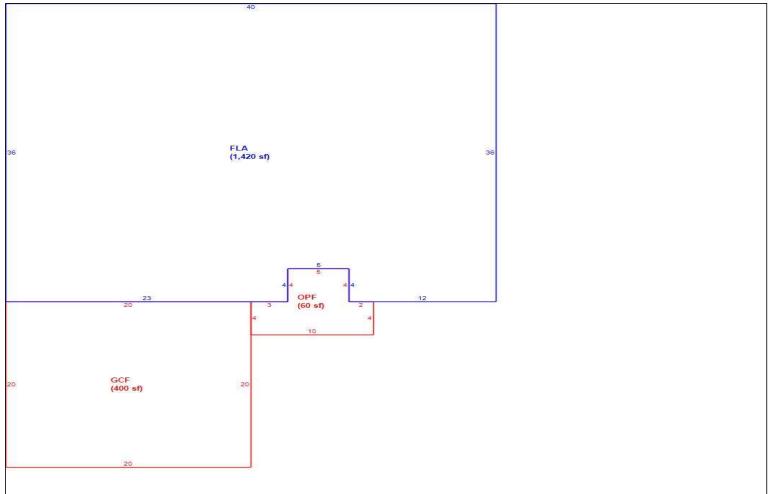

Bldg 1 of 1 168,586 Deprec Bldg Value 163,528 Multi Story 0 Sec 1 Replacement Cost

|      | Building S           | Sub Areas  |           |          | Building Valuation |         | Cons          | structio | n Detail   |    |
|------|----------------------|------------|-----------|----------|--------------------|---------|---------------|----------|------------|----|
| Code | Description          | Living Are | Gross Are | Eff Area | Year Built         | 2003    | Imp Type      | R1       | Bedrooms   | 3  |
| FLA  | FINISHED LIVING AREA | 1,420      | 1,420     | 1420     | Effective Area     | 1420    |               |          | - " B "    |    |
| GAR  | GARAGE FINISH        | 0          | 400       | 0        | Base Rate          | 95.90   | No Stories    | 1.00     | Full Baths | 2  |
| OPF  | OPEN PORCH FINISHE   | 0          | 60        | 0        | Building RCN       | 168,586 | Quality Grade | 645      | Half Baths | 0  |
|      |                      |            |           |          | Condition          | EX      | Wall Type     | 03       | Heat Type  | 6  |
|      |                      |            |           |          | % Good             | 97.00   | VVall Type    | 03       | riout Typo | ١  |
|      |                      |            |           |          | Functional Obsol   | 0       | Foundation    | 3        | Fireplaces | 0  |
|      | TOTALS               | 1,420      | 1,880     | 1,420    | Building RCNLD     | 163,528 | Roof Cover    | 3        | Type AC    | 03 |