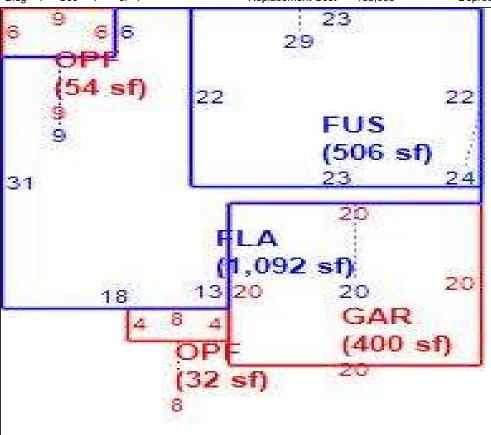

| meorporatea, by re                         | OMBIETENDO.                                                                                                                             |                                                    |                                                 | ANTE OARDA                                              | WAED:                                                                                                   |
|--------------------------------------------|-----------------------------------------------------------------------------------------------------------------------------------------|----------------------------------------------------|-------------------------------------------------|---------------------------------------------------------|---------------------------------------------------------------------------------------------------------|
| Petition# 20                               | 024-0585                                                                                                                                | County Lake                                        | The state of the state of the same              | ax year <b>2024</b>                                     | Date received 9.12:24                                                                                   |
|                                            |                                                                                                                                         | ONPUENED BY T                                      | HE PERMINDRIE                                   |                                                         |                                                                                                         |
| PART 1. Taxpaye                            | er Information                                                                                                                          |                                                    |                                                 |                                                         |                                                                                                         |
| Taxpayer name: IN                          | V_HOME; SRP Sub LLC                                                                                                                     |                                                    | Representative:                                 | Ryan, LLC c/o                                           | Robert Peyton                                                                                           |
| Mailing address for notices                | Ryan, LLC<br>16220 North Scottsdale                                                                                                     | Rd, Ste 650                                        | Parcel ID and physical address or TPP account # | 0719270950-<br>3305 Oak Br                              |                                                                                                         |
| Phone <b>954-740-6</b>                     | Scottsdale, AZ 85254                                                                                                                    |                                                    | Email                                           |                                                         | ppeals@ryan.com                                                                                         |
|                                            | to receive information is b                                                                                                             | v I IS mail. If possibl                            |                                                 |                                                         | <del></del>                                                                                             |
|                                            | petition after the petition d                                                                                                           |                                                    |                                                 |                                                         |                                                                                                         |
|                                            | at support my statement.                                                                                                                | iodaio. i ilavo dila                               | oned a otatomone                                |                                                         | mod late and any                                                                                        |
| your evidence t<br>evidence. The           | o the value adjustment boa<br>VAB or special magistrate                                                                                 | ard clerk. Florida law a<br>ruling will occur unde | allows the property<br>er the same statuto      | appraiser to cro<br>ory guidelines a                    | st submit duplicate copies of<br>ss examine or object to your<br>s if you were present.)                |
| 1                                          | Res. 1-4 units Industr                                                                                                                  |                                                    | _ •                                             | _                                                       | -listoric, commercial or nonprofit                                                                      |
| ☐ Commercial L                             | Res. 5+ units Agricult                                                                                                                  | tural or classified use                            | □ Vacant lots and                               | dacreage 🔲 l                                            | Business machinery, equipment                                                                           |
| PART 2. Reason                             | for Petition Chec                                                                                                                       | ck one. If more thar                               | n one, file a sepa                              | rate petition.                                          |                                                                                                         |
| Real property v                            | value (check one). <mark>⊡</mark> decrea<br>ification                                                                                   | ase 🗌 increase                                     | Denial of exe                                   | mption Select o                                         | or enter type:                                                                                          |
| Tangible person return required to         | arent reduction<br>of substantially complete of<br>all property value (You mu<br>by s.193.052. (s.194.034,<br>of for catastrophic event | ust have timely filed                              | (Include a da a ☐Qualifying impr                | te-stamped cop<br>ovement (s. 193.<br>control (s. 193.1 | ption or classification<br>by of application.)<br>1555(5), F.S.) or change of<br>55(3), 193.1554(5), or |
| determination  5 Enter the time            |                                                                                                                                         | ly similar. (s. 194.01<br>u need to present you    | 11(3)(e), (f), and (g<br>ur case. Most hear     | g), F.S.)<br>ings take 15 mir                           | erty appraiser's nutes. The VAB is not bound he time needed for the entire                              |
| group.                                     | s or I will not be available t                                                                                                          | •                                                  |                                                 |                                                         |                                                                                                         |
| evidence directly to<br>appraiser's eviden | to exchange evidence wi<br>to the property appraiser a<br>ce. At the hearing, you ha                                                    | at least 15 days befo<br>eve the right to have     | re the hearing and witnesses sworn.             | d make a writter                                        | n request for the property                                                                              |
| of your property re information redact     | cord card containing infor                                                                                                              | mation relevant to the                             | ne computation of                               | your current as                                         | e property appraiser a copy<br>seessment, with confidential<br>d the property record card               |