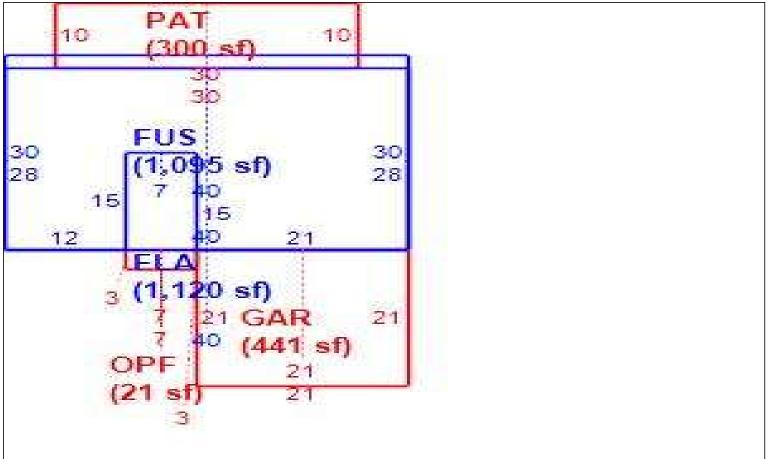

| meorporatea, by re                         | OMBIETENDO.                                                                                                                             |                                                    |                                                 | ANTE OARDA                                              | WAED:                                                                                                   |
|--------------------------------------------|-----------------------------------------------------------------------------------------------------------------------------------------|----------------------------------------------------|-------------------------------------------------|---------------------------------------------------------|---------------------------------------------------------------------------------------------------------|
| Petition# 20                               | 024-0585                                                                                                                                | County Lake                                        | The state of the state of the same              | ax year <b>2024</b>                                     | Date received 9.12:24                                                                                   |
|                                            |                                                                                                                                         | ONPUENED BY T                                      | HE PERMINDRIE                                   |                                                         |                                                                                                         |
| PART 1. Taxpaye                            | er Information                                                                                                                          |                                                    |                                                 |                                                         |                                                                                                         |
| Taxpayer name: IN                          | V_HOME; SRP Sub LLC                                                                                                                     |                                                    | Representative:                                 | Ryan, LLC c/o                                           | Robert Peyton                                                                                           |
| Mailing address for notices                | Ryan, LLC<br>16220 North Scottsdale                                                                                                     | Rd, Ste 650                                        | Parcel ID and physical address or TPP account # | 0719270950-<br>3305 Oak Br                              |                                                                                                         |
| Phone <b>954-740-6</b>                     | Scottsdale, AZ 85254                                                                                                                    |                                                    | Email                                           |                                                         | ppeals@ryan.com                                                                                         |
|                                            | to receive information is b                                                                                                             | v I IS mail. If possibl                            |                                                 |                                                         | <del></del>                                                                                             |
|                                            | petition after the petition d                                                                                                           |                                                    |                                                 |                                                         |                                                                                                         |
|                                            | at support my statement.                                                                                                                | iodaio. i ilavo dila                               | oned a otatomone                                |                                                         | mod late and any                                                                                        |
| your evidence t<br>evidence. The           | o the value adjustment boa<br>VAB or special magistrate                                                                                 | ard clerk. Florida law a<br>ruling will occur unde | allows the property<br>er the same statuto      | appraiser to cro<br>ory guidelines a                    | st submit duplicate copies of<br>ss examine or object to your<br>s if you were present.)                |
| 1                                          | Res. 1-4 units Industr                                                                                                                  |                                                    | _ •                                             | _                                                       | -listoric, commercial or nonprofit                                                                      |
| ☐ Commercial L                             | Res. 5+ units Agricult                                                                                                                  | tural or classified use                            | □ Vacant lots and                               | dacreage 🔲 l                                            | Business machinery, equipment                                                                           |
| PART 2. Reason                             | for Petition Chec                                                                                                                       | ck one. If more thar                               | n one, file a sepa                              | rate petition.                                          |                                                                                                         |
| Real property v                            | value (check one). <mark>⊡</mark> decrea<br>ification                                                                                   | ase 🗌 increase                                     | Denial of exe                                   | mption Select o                                         | or enter type:                                                                                          |
| Tangible person return required to         | arent reduction<br>of substantially complete of<br>all property value (You mu<br>by s.193.052. (s.194.034,<br>of for catastrophic event | ust have timely filed                              | (Include a da a ☐Qualifying impr                | te-stamped cop<br>ovement (s. 193.<br>control (s. 193.1 | ption or classification<br>by of application.)<br>1555(5), F.S.) or change of<br>55(3), 193.1554(5), or |
| determination  5 Enter the time            |                                                                                                                                         | ly similar. (s. 194.01<br>u need to present you    | 11(3)(e), (f), and (g<br>ur case. Most hear     | g), F.S.)<br>ings take 15 mir                           | erty appraiser's nutes. The VAB is not bound he time needed for the entire                              |
| group.                                     | s or I will not be available t                                                                                                          | •                                                  |                                                 |                                                         |                                                                                                         |
| evidence directly to<br>appraiser's eviden | to exchange evidence wi<br>to the property appraiser a<br>ce. At the hearing, you ha                                                    | at least 15 days befo<br>eve the right to have     | re the hearing and witnesses sworn.             | d make a writter                                        | n request for the property                                                                              |
| of your property re information redact     | cord card containing infor                                                                                                              | mation relevant to the                             | ne computation of                               | your current as                                         | e property appraiser a copy<br>seessment, with confidential<br>d the property record card               |