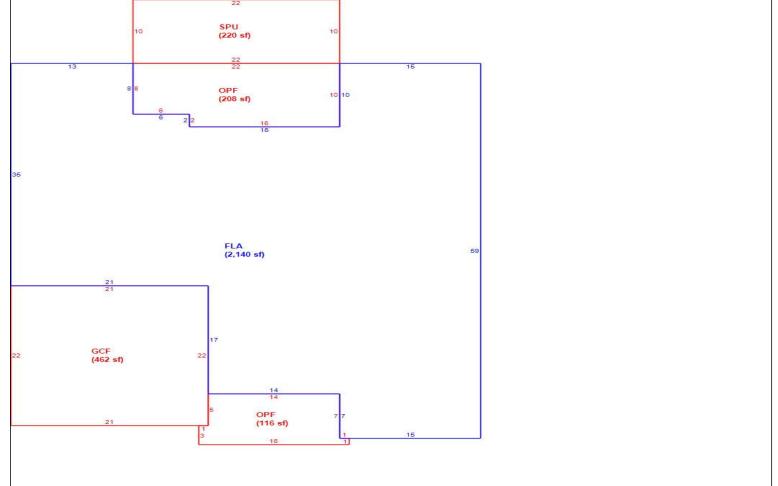

Sketch Bldg 1 1 of 1 Replacement Cost 271,556 Deprec Bldg Value 263,409 Multi Story 0 Sec FLA (1,818 sf)

|      | Building S           | Sub Areas  |           |          | Building Valuation | Construction Detail |               |      |            |    |
|------|----------------------|------------|-----------|----------|--------------------|---------------------|---------------|------|------------|----|
| Code | Description          | Living Are | Gross Are | Eff Area | Year Built         | 2008                | Imp Type      | R1   | Bedrooms   | 3  |
| FLA  | FINISHED LIVING AREA | 1,818      | 1,818     | 1818     | Effective Area     | 1818                | l             |      |            |    |
| GAR  | GARAGE FINISH        | 0          | 400       | 0        | Base Rate          | 124.12              | No Stories    | 1.00 | Full Baths | 2  |
| -    | OPEN PORCH FINISHE   | 0          | 147       | 0        | Building RCN       | 271,556             | Quality Grade | 690  | Half Baths | 0  |
| PAT  | PATIO UNCOVERED      | 0          | 140       | 0        |                    | ,                   |               | 000  |            | ١  |
|      |                      |            |           |          | Condition          | EX                  | Wall Type     | 03   | Heat Type  | 6  |
|      |                      |            |           |          | % Good             | 97.00               | "             |      | ,,         |    |
|      |                      |            |           |          | Functional Obsol   | 0                   | Foundation    | 3    | Fireplaces | 0  |
|      | TOTALS               | 1,818      | 2,505     | 1,818    | Building RCNLD     | 263 409             | Roof Cover    | 3    | Type AC    | 03 |