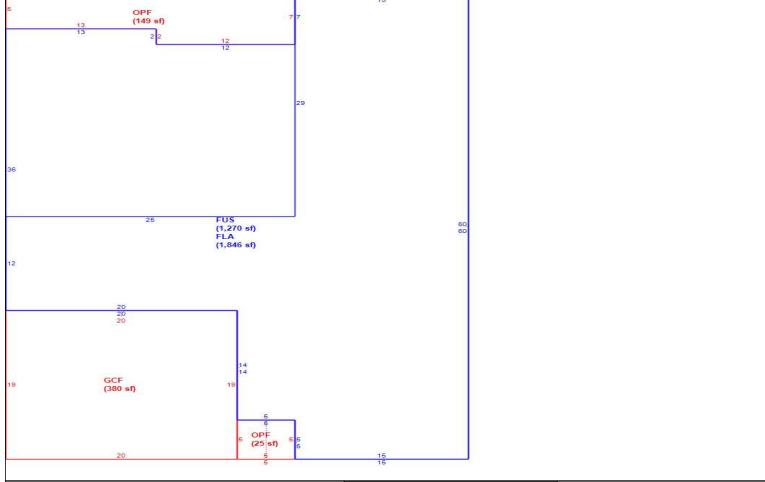

Sketch Bldg 1 1 of 1 Replacement Cost 271,556 Deprec Bldg Value 263,409 Multi Story 0 Sec FLA (1,818 sf)

|      | Building S           | Sub Areas  |           |          | Building Valuation | Construction Detail |               |      |            |    |
|------|----------------------|------------|-----------|----------|--------------------|---------------------|---------------|------|------------|----|
| Code | Description          | Living Are | Gross Are | Eff Area | Year Built         | 2008                | Imp Type      | R1   | Bedrooms   | 3  |
| FLA  | FINISHED LIVING AREA | 1,818      | 1,818     | 1818     | Effective Area     | 1818                | l             |      |            |    |
| GAR  | GARAGE FINISH        | 0          | 400       | 0        | Base Rate          | 124.12              | No Stories    | 1.00 | Full Baths | 2  |
| -    | OPEN PORCH FINISHE   | 0          | 147       | 0        | Building RCN       | 271,556             | Quality Grade | 690  | Half Baths | 0  |
| PAT  | PATIO UNCOVERED      | 0          | 140       | 0        |                    | ,                   |               | 000  |            | ١  |
|      |                      |            |           |          | Condition          | EX                  | Wall Type     | 03   | Heat Type  | 6  |
|      |                      |            |           |          | % Good             | 97.00               | "             |      | ,,         |    |
|      |                      |            |           |          | Functional Obsol   | 0                   | Foundation    | 3    | Fireplaces | 0  |
|      | TOTALS               | 1,818      | 2,505     | 1,818    | Building RCNLD     | 263 409             | Roof Cover    | 3    | Type AC    | 03 |