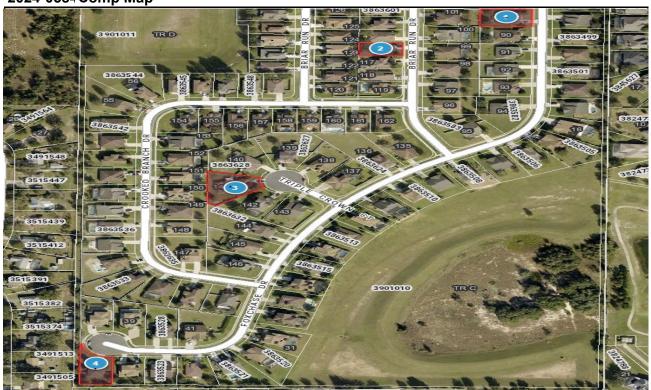

### 2024-0584 Comp Map

| Bubble # | Comp#   | Alternate Key | Parcel Address                  | Distance from Subject(mi.) |
|----------|---------|---------------|---------------------------------|----------------------------|
| 1        | comp 2  | 3863629       | 810 TRIPLE CROWN CT<br>CLERMONT | same sub                   |
| 2        | comp 3  | 3863525       | 3649 FOXCHASE DR<br>CLERMONT    | same sub                   |
| 3        | subject | 3863604       | 3619 BRIAR RUN DR<br>CLERMONT   | same sub                   |
| 4        | comp 1  | 3863577       | 3546 FOXCHASE DR<br>CLERMONT    | same sub                   |
| 5        |         |               |                                 |                            |
| 6        |         |               |                                 |                            |
| 7        |         |               |                                 |                            |
| 8        |         |               |                                 |                            |
|          | _       |               |                                 |                            |