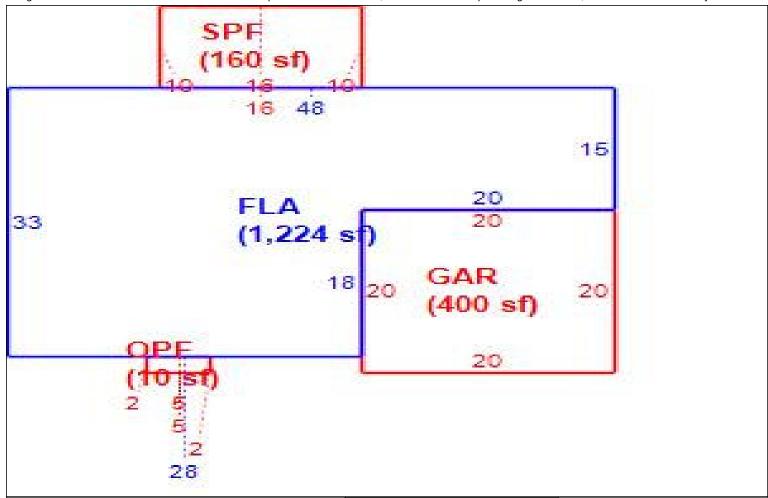

2.00         1.000         1.000           Total Acres         0.00         JV/Mkt         0         Total Adj JV/Mkt           Classified Acres         0         Classified JV/Mkt         62,000         Classified Adj JV/Mkt | Use Code         Front         Depth         Notes Adj         Units         Units         Depth Factor         Loc Factor Factor         Shp Factor Factor         Phys Factor         Class Val           0100         0         0         1.00         LT         31,000.00         0.0000         2.00         1.000         1.000         0           Total Acres         0.00         JV/Mkt 0         Total Adj JV/Mkt         Total Adj JV/Mkt         Classified Adj JV/Mkt |

Sketch Bldg 1 1 of 1 Replacement Cost 183,613 Deprec Bldg Value 178,105 Multi Story 0 Sec



|      | Building S           | Sub Areas  |           |          | Building Valuation |         | Cons          | structio | n Detail    |    |
|------|----------------------|------------|-----------|----------|--------------------|---------|---------------|----------|-------------|----|
| Code | Description          | Living Are | Gross Are | Eff Area | Year Built         | 2003    | Imp Type      | R1       | Bedrooms    | 3  |
| FLA  | FINISHED LIVING AREA | 1,224      | 1,224     | 1224     | Effective Area     | 1224    | l             |          |             |    |
| GAR  | GARAGE FINISH        | 0          | 400       | 0        | Base Rate          | 116.72  | No Stories    | 1.00     | Full Baths  | 2  |
| -    | OPEN PORCH FINISHE   | 0          | 10        | 0        | Build