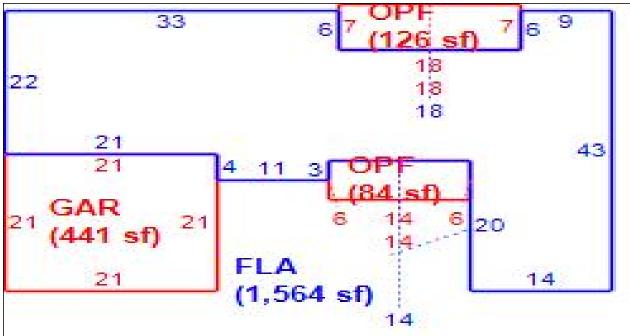

|              |        |        |        |           |        |
|     |                    |                      |          |       |            |             |              |        |        |        |           |        |
|     | Total Acres 0.00   |                      | JV/Mkt 0 |       |            |             | ıl Adj JV/Mk |        |        | 62,000 |           |        |
|     | Classified Acres 0 | Classified JV/Mkt 62 | ,000     |       | Classified | d Adj JV/Mk | t            |        | 0      |        |           |        |
|     |                    |                      |          |       |            | Sketch      |              |        |        |        |           |        |

Bldg 1 Sec 1 of 1 Replacement Cost 219,651 Deprec Bldg Value 213,061 Multi Story 0



|      | Building S           |            |           |          | Building Valuation | 1       | Cons          | structio | n Detail   |    |
|------|----------------------|------------|-----------|----------|--------------------|---------|---------------|----------|------------|----|
| Code | Description          | Living Are | Gross Are | Eff Area | Year Built         | 1995    | Imp Type      | R1       | Bedrooms   | 4  |
|      | FINISHED LIVING AREA | 1,564      | 1,564     | 1564     | Effective Area     | 1564    | l             |          |            |    |
| _    | GARAGE FINISH        | 0          | 441       | 0        | Base Rate          | 113.32  | No Stories    | 1.00     | Full Baths | 2  |
| OPF  | OPEN PORCH FINISHE   | 0          | 210       | 0        | Building R