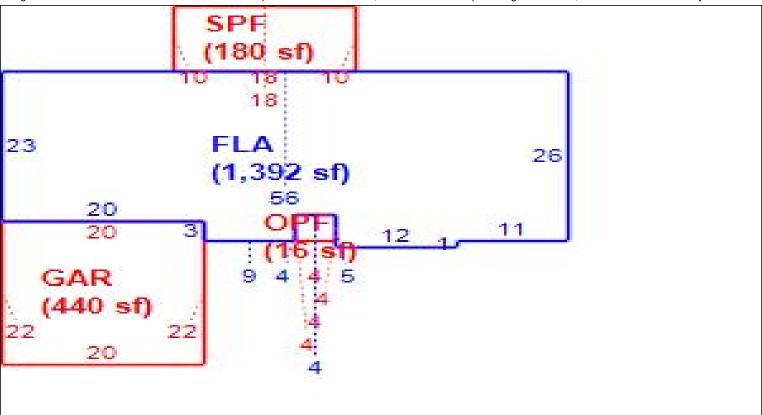

--------|-------|-------|--------------|---------|---------------|-----------------|---------------|---------------|----------------|-----------|---------------|--|
| LL<br># | Use<br>Code | Front | Depth | Notes<br>Adj | Units   | Unit<br>Price | Depth<br>Factor | Loc<br>Factor | Shp<br>Factor | Phys<br>Factor | Class Val | Land<br>Value |  |
| 1       | 0100        | 0     | 0     |              | 1.00 LT | 31,000.00     | 0.0000          | 2.00          | 1.000         | 1.000          | 0         | 62,000        |  |
|         |             |       |       |              |         |               |                 |               |               |                |           |               |  |

Sketch Bldg 1 1 of 1 Replacement Cost 204,218 Deprec Bldg Value 198,091 Multi Story 0 Sec



|            | Building S                            | Sub Areas  |           |          | Building Valuation | on      | Construction Detail |      |            |    |
|------------|---------------------------------------|------------|-----------|----------|--------------------|---------|---------------------|------|------------|----|
| Code       | Description                           | Living Are | Gross Are | Eff Area | Year Built         | 2001    | Imp Type            | R1   | Bedrooms   | 3  |
| FLA        | FINISHED LIVING AREA                  | 1,392      |           | 1392     | Effective Area     | 1392    | No Charina          | 4.00 | Cull Datha | •  |
| GAR        | GARAGE FINISH                         | 0          | 440       | -        | Base Rate          | 116.10  |