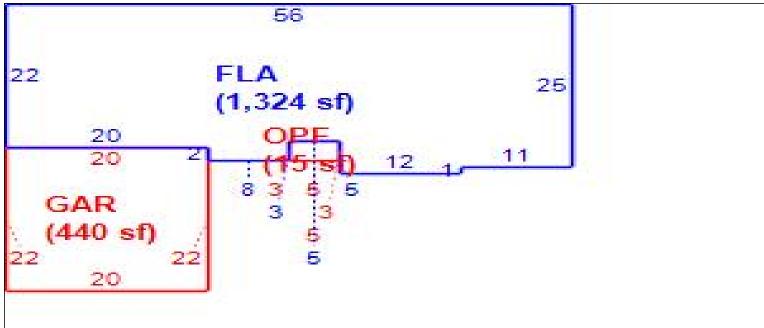

>Price | Depth<br>Factor | Loc<br>Factor | Shp<br>Factor | Phys<br>Factor | Class Val | Land<br>Value |
| 1       | 0100        | 0          | 0     |            |   | 1.00           | LT      | 31,000.00     | 0.0000          | 2.00          | 1.000         | 1.000          | 0         | 62,000        |
|         |             | Total A    | cres  | 0.00       | ' | JV/N           | kt 0    |               |                 | Tota          | Adj JV/MI     | kt             | 1         | 62,000        |
|         | Cla         | assified A | cres  | 0          | С | lassified JV/N | kt   62 | ,000          |                 | Classifie     | d Adj JV/MI   | ct             |           | 0             |

Sketch Bldg 1 of 1 Replacement Cost 193,473 Deprec Bldg Value 187,669 Multi Story Sec 1



|      | Building S           | Sub Areas  |           |          | Building Valuat  | tion    | Cons          | structio | n Detail    |    |
|------|----------------------|------------|-----------|----------|------------------|---------|---------------|----------|-------------|----|
| Code | Description          | Living Are | Gross Are | Eff Area | Year Built       | 2000    | Imp Type      | R1       | Bedrooms    | 3  |
| FLA  | FINISHED LIVING AREA | 1,324      | 1,324     |          | Effective Area   | 1324    |               |          | E. II D. H. |    |
| GAR  | GARAGE FINISH        | 0          | 440       | _        | Base Rate        | 116.35  | No Stories    | 1.00     | Full Baths  | 2  |
| OPF  | OPEN PORCH FINISHE   | 0          | 15        | 0        | Building RCN