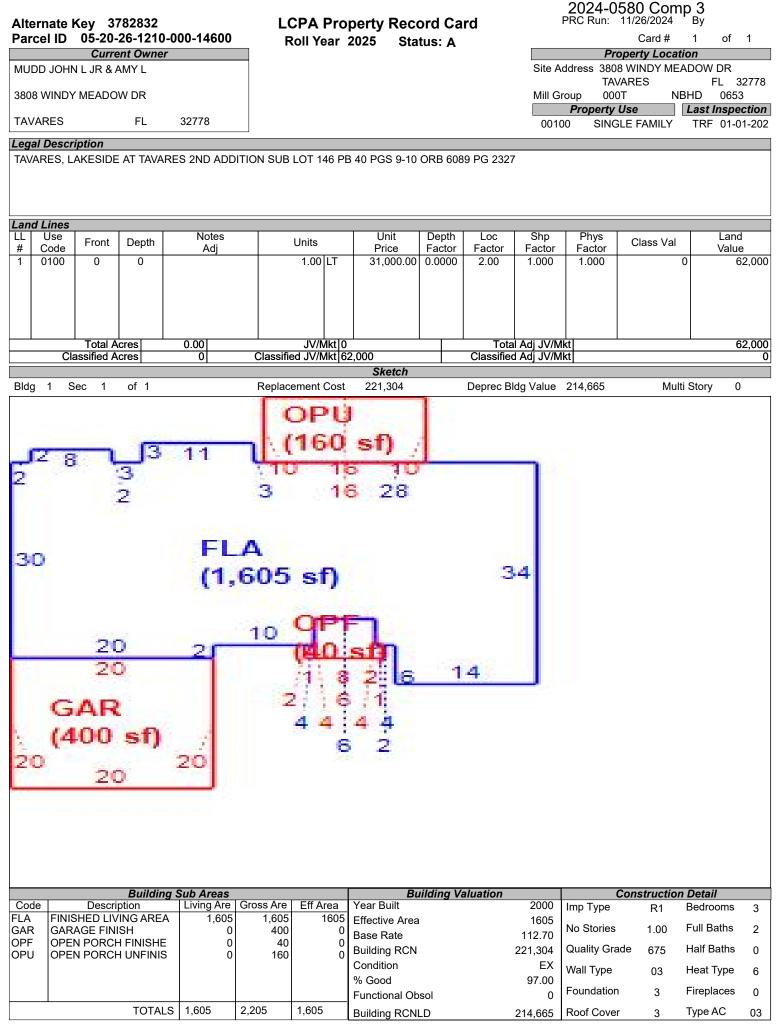

# LAKE COUNTY PROPERTY APPRAISER VAB APPEAL WORKSHEET RESIDENTIAL

|                            |                  |                | RES              | SIDENTIA            | L                  |                   |                                     |                              |  |
|----------------------------|------------------|----------------|------------------|---------------------|--------------------|-------------------|-------------------------------------|------------------------------|--|
| Petition #                 |                  | 2024-0580      |                  | Alternate K         | ey: <b>3681959</b> | Parcel II         | D: 05-20-26-120                     | 00-000-03100                 |  |
| Petitioner Name            |                  | RYAN LLC       |                  | Droporty            | 2000 B 4           |                   | Check if Multiple Parcels           |                              |  |
| The Petitioner is:         | Taxpayer of Re   | ecord 🗸 Tax    | payer's agent    | Property<br>Address |                    | YSHORE CIR        |                                     |                              |  |
| Other, Explain:            |                  |                |                  | Address             | 17                 | VARES             |                                     |                              |  |
| Owner Name                 | тн               | R FLORIDA      | LP               | Value from          | Value befo         | re Board Actior   | <sup>1</sup> Value after Board Acti |                              |  |
|                            |                  |                |                  | TRIM Notic          |                    | nted by Prop Appr | I Value atter i                     | Board Action                 |  |
| 1. Just Value, rec         | quired           |                |                  | \$ 396,5            | 84 \$              | 396,584           | 4                                   |                              |  |
| 2. Assessed or c           | lassified use va | lue, *if appl  | icable           | \$ 340,4            | 60 \$              | 340,46            | 0                                   |                              |  |
| 3. Exempt value,           | *enter "0" if no | ne             |                  | \$                  | -                  |                   |                                     |                              |  |
| 4. Taxable Value,          | *required        |                |                  | \$ 340,4            | 60 \$              | 340,46            | D                                   |                              |  |
| *All values entered        | d should be cour | nty taxable va | alues, School ar | nd other taxing     | authority value    | s may differ.     |                                     |                              |  |
| Last Sale Date             | 2/28/2013        | Prie           | ce:\$19          | 2,000               | ✓ Arm's Length     | Distressed        | Book <u>4289</u> I                  | <sup>D</sup> age <u>1668</u> |  |
| ITEM                       | Subj             | ect            | Compar           | able #1             | Compai             | able #2           | Comparable #3                       |                              |  |
| AK#                        | 36819            |                | 3681             |                     | 3681               |                   | 37828                               |                              |  |
| Address                    | 3800 BAYSH       | IORE CIR       | 3724 BAYS        |                     | 3732 BAYS          |                   | 3808 WINDY N                        |                              |  |
|                            | TAVAF            | RES            | TAVA             |                     | TAVA               |                   | TAVA                                |                              |  |
| Proximity                  |                  |                | .01 M            |                     | .00 M              |                   | .10 MI                              |                              |  |
| Sales Price                |                  |                | \$600,           |                     | \$470              |                   | \$345,0                             |                              |  |
| Cost of Sale               |                  |                | -15<br>3.20      |                     | -15<br>3.6         |                   | -15 <sup>0</sup><br>4.00            |                              |  |
| Time Adjust                |                  |                | \$529,           |                     | \$416              |                   |                                     |                              |  |
| Adjusted Sale<br>\$/SF FLA | \$184.29         | ner SF         | \$164.14         |                     | \$198.96           |                   | \$191.31                            |                              |  |
| Sale Date                  | φ104.20          |                | 4/28/2           | •                   | 3/28/              |                   | 2/3/20                              |                              |  |
| Terms of Sale              |                  |                | ✓ Arm's Length   | Distressed          | Arm's Length       | Distressed        | ✓ Arm's Length                      | Distressed                   |  |
|                            |                  |                | , <u> </u>       |                     |                    |                   |                                     | _                            |  |
| Value Adj.                 | Description      |                | Description      | Adjustment          | Description        | Adjustment        | Description                         | Adjustment                   |  |
| Fla SF                     | 2,152            |                | 3,224            | -53600              | 2,093              | 2950              | 1,605                               | 27350                        |  |
| Year Built                 | 2004             |                | 2004             |                     | 2004               |                   | 2000                                |                              |  |
| Constr. Type               | BLOCK            |                | BLOCK            |                     | BLOCK              |                   | BLOCK                               |                              |  |
| Condition                  | GOOD             |                | GOOD             |                     | GOOD               |                   | GOOD                                |                              |  |
| Baths                      | 2.0              |                | 3.1              | -12000              | 2.0                |                   | 2.0                                 |                              |  |
| Garage/Carport             | 2 CAR            |                | 3 CAR            | -10000              | 3 CAR              | -10000            | 2 CAR                               |                              |  |
| Porches                    | YES              |                | YES              |                     | YES                |                   | YES                                 |                              |  |
| Pool                       | N                |                | N                | 0                   | N                  | 0                 | Y                                   | -20000                       |  |
| Fireplace                  | 0                |                | 0                | 0                   | 0                  | 0                 | 0                                   | 0                            |  |
| AC                         | Central          |                | Central          | 0                   | Central            | 0                 | Central                             | 0                            |  |
| Other Adds                 | N                |                | N                |                     | N                  |                   | N                                   |                              |  |
| Site Size                  | 1 LOT            |                |                  |                     |                    |                   |                                     |                              |  |
| Location                   | SUB              |                | SAME SUB         |                     | SAME SUB           |                   | SAME SUB                            | 50000                        |  |
| View                       | LAKE             |                | LAKE             |                     | LAKE               |                   | INTERIOR                            | 58000                        |  |
|                            |                  |                | -Net Adj. 14.3%  | -75600              | -Net Adj. 1.7%     | -7050             | Net Adj. 21.3%                      | 65350                        |  |
|                            |                  |                | Gross Adj. 14.3% | 6 75600             | Gross Adj. 3.1%    | 12950             | Gross Adj. 34.3%                    | 105350                       |  |
| Adi Salas Priss            | Market Value     | \$396,584      | Adj Market Value | \$453,600           | Adj Market Value   | \$409,370         | Adj Market Value                    | \$372,400                    |  |
| Adj. Sales Price           | Value per SF     | 184.29         |                  |                     |                    |                   |                                     |                              |  |