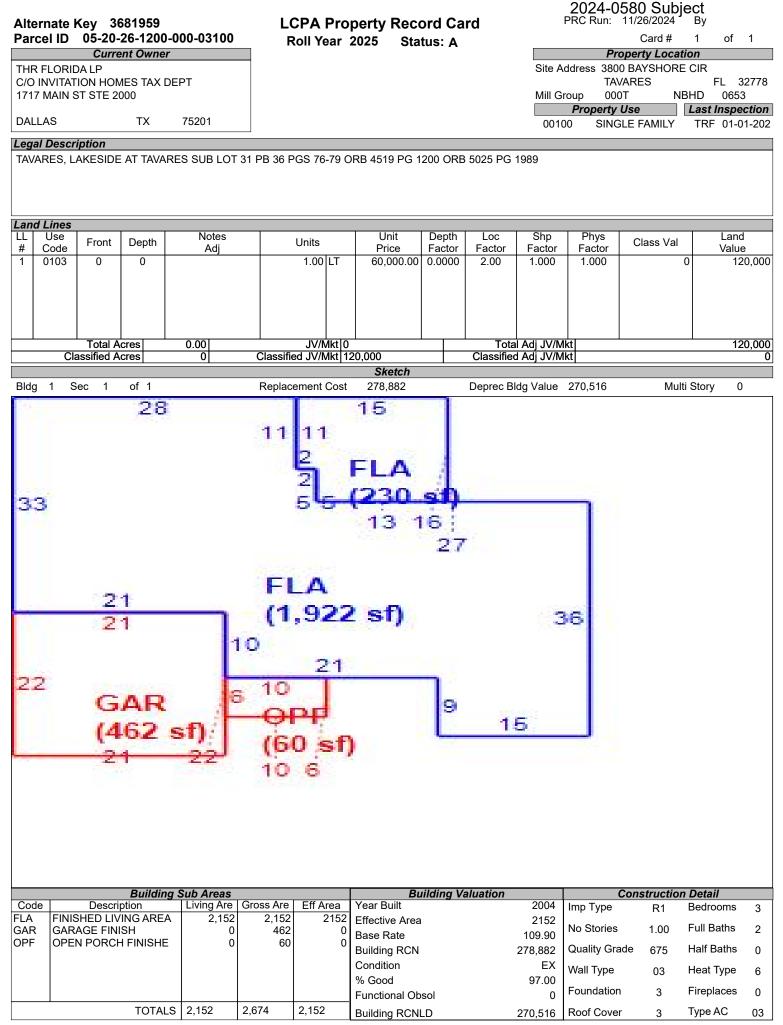

# LAKE COUNTY PROPERTY APPRAISER VAB APPEAL WORKSHEET RESIDENTIAL

|                            |                  |                | RES              | SIDENTIA            | L                  |                   |                                     |                              |  |
|----------------------------|------------------|----------------|------------------|---------------------|--------------------|-------------------|-------------------------------------|------------------------------|--|
| Petition #                 |                  | 2024-0580      |                  | Alternate K         | ey: <b>3681959</b> | Parcel II         | D: 05-20-26-120                     | 00-000-03100                 |  |
| Petitioner Name            |                  | RYAN LLC       |                  | Droporty            | 2000 B 4           |                   | Check if Multiple Parcels           |                              |  |
| The Petitioner is:         | Taxpayer of Re   | ecord 🗸 Tax    | payer's agent    | Property<br>Address |                    | YSHORE CIR        |                                     |                              |  |
| Other, Explain:            |                  |                |                  | Address             | 17                 | VARES             |                                     |                              |  |
| Owner Name                 | тн               | R FLORIDA      | LP               | Value from          | Value befo         | re Board Actior   | <sup>1</sup> Value after Board Acti |                              |  |
|                            |                  |                |                  | TRIM Notic          |                    | nted by Prop Appr | I Value atter i                     | Board Action                 |  |
| 1. Just Value, rec         | quired           |                |                  | \$ 396,5            | 84 \$              | 396,584           | 4                                   |                              |  |
| 2. Assessed or c           | lassified use va | lue, *if appl  | icable           | \$ 340,4            | 60 \$              | 340,46            | 0                                   |                              |  |
| 3. Exempt value,           | *enter "0" if no | ne             |                  | \$                  | -                  |                   |                                     |                              |  |
| 4. Taxable Value,          | *required        |                |                  | \$ 340,4            | 60 \$              | 340,46            | D                                   |                              |  |
| *All values entered        | d should be cour | nty taxable va | alues, School ar | nd other taxing     | authority value    | s may differ.     |                                     |                              |  |
| Last Sale Date             | 2/28/2013        | Prie           | ce:\$19          | 2,000               | ✓ Arm's Length     | Distressed        | Book <u>4289</u> I                  | <sup>D</sup> age <u>1668</u> |  |
| ITEM                       | Subj             | ect            | Compar           | able #1             | Compai             | able #2           | Comparable #3                       |                              |  |
| AK#                        | 36819            |                | 3681             |                     | 3681               |                   | 37828                               |                              |  |
| Address                    | 3800 BAYSH       | IORE CIR       | 3724 BAYS        |                     | 3732 BAYS          |                   | 3808 WINDY N                        |                              |  |
|                            | TAVAF            | RES            | TAVA             |                     | TAVA               |                   | TAVA                                |                              |  |
| Proximity                  |                  |                | .01 M            |                     | .00 M              |                   | .10 MI                              |                              |  |
| Sales Price                |                  |                | \$600,           |                     | \$470              |                   | \$345,0                             |                              |  |
| Cost of Sale               |                  |                | -15<br>3.20      |                     | -15<br>3.6         |                   | -15 <sup>0</sup><br>4.00            |                              |  |
| Time Adjust                |                  |                | \$529,           |                     | \$416              |                   |                                     |                              |  |
| Adjusted Sale<br>\$/SF FLA | \$184.29         | ner SF         | \$164.14         |                     | \$198.96           |                   | \$191.31                            |                              |  |
| Sale Date                  | φ104.20          |                | 4/28/2           | •                   | 3/28/              |                   | 2/3/20                              |                              |  |
| Terms of Sale              |                  |                | ✓ Arm's Length   | Distressed          | Arm's Length       | Distressed        | ✓ Arm's Length                      | Distressed                   |  |
|                            |                  |                | , <u> </u>       |                     |                    |                   |                                     | _                            |  |
| Value Adj.                 | Description      |                | Description      | Adjustment          | Description        | Adjustment        | Description                         | Adjustment                   |  |
| Fla SF                     | 2,152            |                | 3,224            | -53600              | 2,093              | 2950              | 1,605                               | 27350                        |  |
| Year Built                 | 2004             |                | 2004             |                     | 2004               |                   | 2000                                |                              |  |
| Constr. Type               | BLOCK            |                | BLOCK            |                     | BLOCK              |                   | BLOCK                               |                              |  |
| Condition                  | GOOD             |                | GOOD             |                     | GOOD               |                   | GOOD                                |                              |  |
| Baths                      | 2.0              |                | 3.1              | -12000              | 2.0                |                   | 2.0                                 |                              |  |
| Garage/Carport             | 2 CAR            |                | 3 CAR            | -10000              | 3 CAR              | -10000            | 2 CAR                               |                              |  |
| Porches                    | YES              |                | YES              |                     | YES                |                   | YES                                 |                              |  |
| Pool                       | N                |                | N                | 0                   | N                  | 0                 | Y                                   | -20000                       |  |
| Fireplace                  | 0                |                | 0                | 0                   | 0                  | 0                 | 0                                   | 0                            |  |
| AC                         | Central          |                | Central          | 0                   | Central            | 0                 | Central                             | 0                            |  |
| Other Adds                 | N                |                | N                |                     | N                  |                   | N                                   |                              |  |
| Site Size                  | 1 LOT            |                |                  |                     |                    |                   |                                     |                              |  |
| Location                   | SUB              |                | SAME SUB         |                     | SAME SUB           |                   | SAME SUB                            | 50000                        |  |
| View                       | LAKE             |                | LAKE             |                     | LAKE               |                   | INTERIOR                            | 58000                        |  |
|                            |                  |                | -Net Adj. 14.3%  | -75600              | -Net Adj. 1.7%     | -7050             | Net Adj. 21.3%                      | 65350                        |  |
|                            |                  |                | Gross Adj. 14.3% | 6 75600             | Gross Adj. 3.1%    | 12950             | Gross Adj. 34.3%                    | 105350                       |  |
| Adi Salas Priss            | Market Value     | \$396,584      | Adj Market Value | \$453,600           | Adj Market Value   | \$409,370         | Adj Market Value                    | \$372,400                    |  |
| Adj. Sales Price           | Value per SF     | 184.29         |                  |                     |                    |                   |                                     |                              |  |

120,000

270,516

6,068

396,584