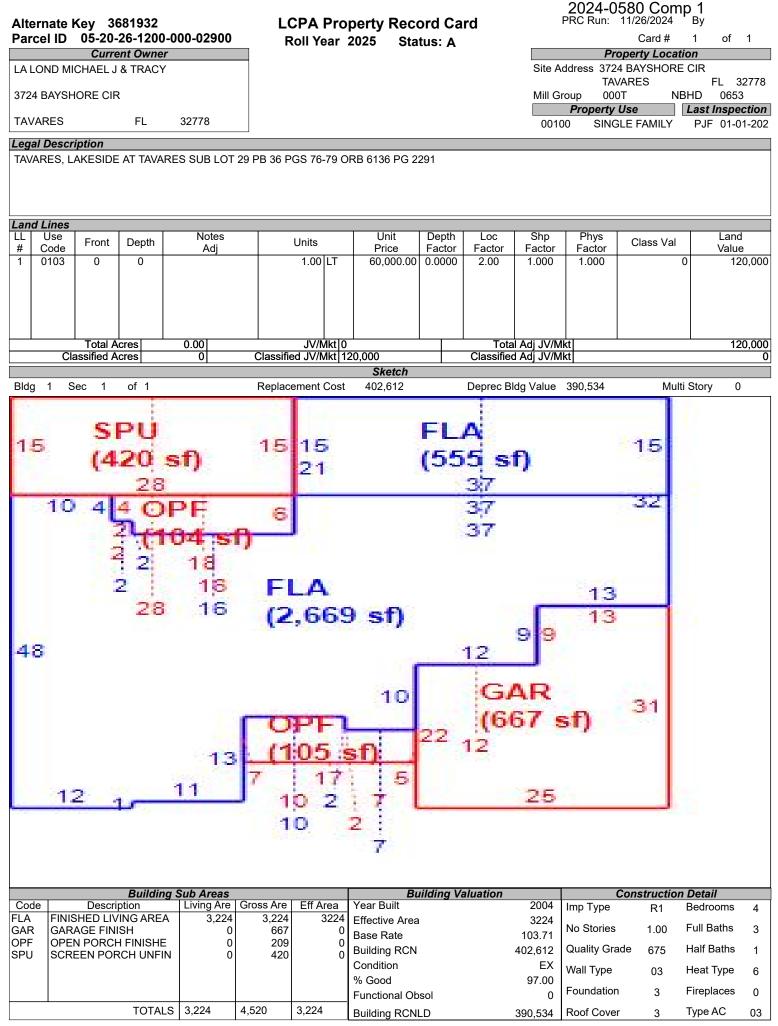

# LAKE COUNTY PROPERTY APPRAISER VAB APPEAL WORKSHEET RESIDENTIAL

|                            |                  |                | RES              | SIDENTIA            | L                  |                   |                                     |                              |  |
|----------------------------|------------------|----------------|------------------|---------------------|--------------------|-------------------|-------------------------------------|------------------------------|--|
| Petition #                 |                  | 2024-0580      |                  | Alternate K         | ey: <b>3681959</b> | Parcel II         | D: 05-20-26-120                     | 00-000-03100                 |  |
| Petitioner Name            |                  | RYAN LLC       |                  | Droporty            | 2000 B 4           |                   | Check if Multiple Parcels           |                              |  |
| The Petitioner is:         | Taxpayer of Re   | ecord 🗸 Tax    | payer's agent    | Property<br>Address |                    | YSHORE CIR        |                                     |                              |  |
| Other, Explain:            |                  |                |                  | Address             | 17                 | VARES             |                                     |                              |  |
| Owner Name                 | тн               | R FLORIDA      | LP               | Value from          | Value befo         | re Board Actior   | <sup>1</sup> Value after Board Acti |                              |  |
|                            |                  |                |                  | TRIM Notic          |                    | nted by Prop Appr | I Value atter i                     | Board Action                 |  |
| 1. Just Value, rec         | quired           |                |                  | \$ 396,5            | 84 \$              | 396,584           | 4                                   |                              |  |
| 2. Assessed or c           | lassified use va | lue, *if appl  | icable           | \$ 340,4            | 60 \$              | 340,46            | 0                                   |                              |  |
| 3. Exempt value,           | *enter "0" if no | ne             |                  | \$                  | -                  |                   |                                     |                              |  |
| 4. Taxable Value,          | *required        |                |                  | \$ 340,4            | 60 \$              | 340,46            | D                                   |                              |  |
| *All values entered        | d should be cour | nty taxable va | alues, School ar | nd other taxing     | authority value    | s may differ.     |                                     |                              |  |
| Last Sale Date             | 2/28/2013        | Prie           | ce:\$19          | 2,000               | ✓ Arm's Length     | Distressed        | Book <u>4289</u> I                  | <sup>D</sup> age <u>1668</u> |  |
| ITEM                       | Subj             | ect            | Compar           | able #1             | Compai             | able #2           | Comparable #3                       |                              |  |
| AK#                        | 36819            |                | 3681             |                     | 3681               |                   | 37828                               |                              |  |
| Address                    | 3800 BAYSH       | IORE CIR       | 3724 BAYS        |                     | 3732 BAYS          |                   | 3808 WINDY N                        |                              |  |
|                            | TAVAF            | RES            | TAVA             |                     | TAVA               |                   | TAVA                                |                              |  |
| Proximity                  |                  |                | .01 M            |                     | .00 M              |                   | .10 MI                              |                              |  |
| Sales Price                |                  |                | \$600,           |                     | \$470              |                   | \$345,0                             |                              |  |
| Cost of Sale               |                  |                | -15<br>3.20      |                     | -15<br>3.6         |                   | -15 <sup>0</sup><br>4.00            |                              |  |
| Time Adjust                |                  |                | \$529,           |                     | \$416              |                   |                                     |                              |  |
| Adjusted Sale<br>\$/SF FLA | \$184.29         | ner SF         | \$164.14         |                     | \$198.96           |                   | \$191.31                            |                              |  |
| Sale Date                  | φ104.20          |                | 4/28/2           | •                   | 3/28/              |                   | 2/3/20                              |                              |  |
| Terms of Sale              |                  |                | ✓ Arm's Length   | Distressed          | Arm's Length       | Distressed        | ✓ Arm's Length                      | Distressed                   |  |
|                            |                  |                | , <u> </u>       |                     |                    |                   |                                     | _                            |  |
| Value Adj.                 | Description      |                | Description      | Adjustment          | Description        | Adjustment        | Description                         | Adjustment                   |  |
| Fla SF                     | 2,152            |                | 3,224            | -53600              | 2,093              | 2950              | 1,605                               | 27350                        |  |
| Year Built                 | 2004             |                | 2004             |                     | 2004               |                   | 2000                                |                              |  |
| Constr. Type               | BLOCK            |                | BLOCK            |                     | BLOCK              |                   | BLOCK                               |                              |  |
| Condition                  | GOOD             |                | GOOD             |                     | GOOD               |                   | GOOD                                |                              |  |
| Baths                      | 2.0              |                | 3.1              | -12000              | 2.0                |                   | 2.0                                 |                              |  |
| Garage/Carport             | 2 CAR            |                | 3 CAR            | -10000              | 3 CAR              | -10000            | 2 CAR                               |                              |  |
| Porches                    | YES              |                | YES              |                     | YES                |                   | YES                                 |                              |  |
| Pool                       | N                |                | N                | 0                   | N                  | 0                 | Y                                   | -20000                       |  |
| Fireplace                  | 0                |                | 0                | 0                   | 0                  | 0                 | 0                                   | 0                            |  |
| AC                         | Central          |                | Central          | 0                   | Central            | 0                 | Central                             | 0                            |  |
| Other Adds                 | N                |                | N                |                     | N                  |                   | N                                   |                              |  |
| Site Size                  | 1 LOT            |                |                  |                     |                    |                   |                                     |                              |  |
| Location                   | SUB              |                | SAME SUB         |                     | SAME SUB           |                   | SAME SUB                            | 50000                        |  |
| View                       | LAKE             |                | LAKE             |                     | LAKE               |                   | INTERIOR                            | 58000                        |  |
|                            |                  |                | -Net Adj. 14.3%  | -75600              | -Net Adj. 1.7%     | -7050             | Net Adj. 21.3%                      | 65350                        |  |
|                            |                  |                | Gross Adj. 14.3% | 6 75600             | Gross Adj. 3.1%    | 12950             | Gross Adj. 34.3%                    | 105350                       |  |
| Adi Salas Priss            | Market Value     | \$396,584      | Adj Market Value | \$453,600           | Adj Market Value   | \$409,370         | Adj Market Value                    | \$372,400                    |  |
| Adj. Sales Price           | Value per SF     | 184.29         |                  |                     |                    |                   |                                     |                              |  |