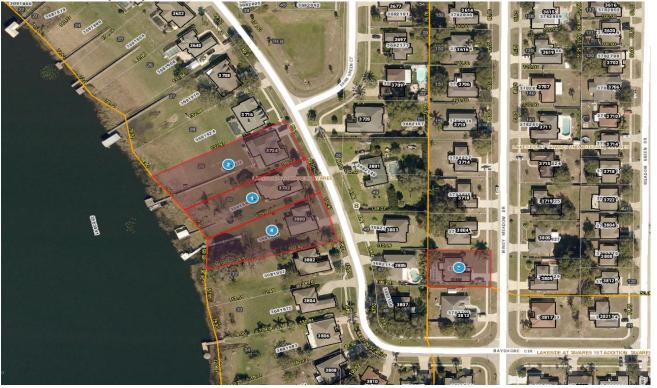

## 2024-0580 Comp Map

| Bubble # | Comp #  | Alternate Key | Parcel Address       | Distance from<br>Subject(mi.) |
|----------|---------|---------------|----------------------|-------------------------------|
| 1        | COMP 2  | 3681941       | 3732 BAYSHORE CIR    |                               |
| 1        |         | 5001941       | TAVARES              | .00 MILES                     |
| 2        | COMP 1  | 3681932       | 3724 BAYSHORE CIR    |                               |
| 2        |         | 5001552       | TAVARES              | .01 MILES                     |
| 3        | COMP 3  | 3782832       | 3808 WINDY MEADOW DR |                               |
| 5        | COMP 3  | 5102002       | TAVARES              | .10 MILES                     |
| 4        | SUBJECT | 3681959       | 3800 BAYSHORE CIR    |                               |
| 4        | SUBJECT | 0001000       | TAVARES              | -                             |
| 5        |         |               |                      |                               |
| 6        |         |               |                      |                               |
| 7        |         |               |                      |                               |
| 8        |         |               |                      |                               |
|          |         |               |                      |                               |